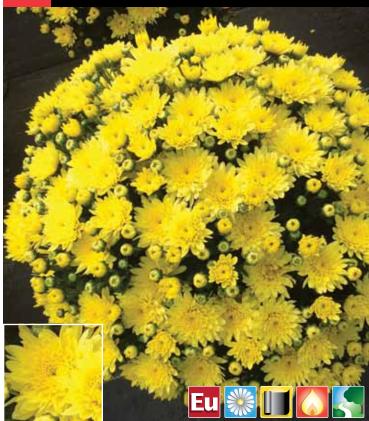

s. Fantastic color, even in

**Upgrades:** Much better flower color, flower form and color retention than Outrageous Orange. Flowers before Atomic Orange with much brighter color. Much richer flower color and better petallage than Petit Orange.

|                | 4" | 6" | 8" | 10" | 12" | ½ bushel | H.B. |
|----------------|----|----|----|-----|-----|----------|------|
| Natural season | Χ  | Χ  | Χ  | Χ   | Χ   | Χ        | Χ    |
| Black cloth    | _  | _  | _  | _   | _   | _        | _    |

| ĺ |         | East | Mid-<br>Atlantic | Midwest | South | TX/FL | CA | Pacific<br>N.W. |
|---|---------|------|------------------|---------|-------|-------|----|-----------------|
| 3 | Natural | Χ    | Χ                | Χ       | Χ     | Χ     | Х  | Χ               |

# **Moonglow Yellow**



### Moonglow Yellow (PPAF)

| Timing | Flower date | Black cloth response | Habit    | Vigor  |
|--------|-------------|----------------------|----------|--------|
| Early  | 9/17        | 7 weeks              | European | Medium |

Fresh, lemon-yellow decorative sport from popular Moonglow White. Flower color is in the range of Buttercup. Slightly less vigorous and may flower a few days behind Moonglow White. Performs well in both natural season and black cloth crops.

**Upgrades:** Provides a companion color to Moonglow White in both black cloth and natural season crops.

| 4              | 4" | 6" | 8" | 10" | 12" | ½ bushel | H.B. |
|----------------|----|----|----|-----|-----|----------|------|
| Natural season | X  | Χ  | Χ  | Χ   | X   | Χ        | X    |
| Black cloth    | Χ  | X