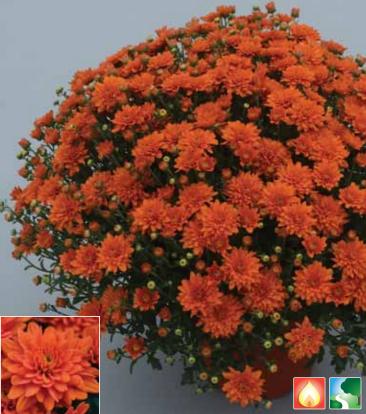

# NEW 2015 Orange Zest

### Orange Zest (PPAF)

|   | Timing | Flower date | Black cloth response | Habit      | Vigor  |
|---|--------|-------------|----------------------|------------|--------|
| 8 | Mid    | 9/25        | 8 weeks              | Full mound | Medium |

Outstanding flower color and color retention! Prolific flowering, excellent rain tolerance and long-lasting blooms for great landscape potential. Flowers close to Sunset Orange in what may be the biggest sales week in the Fall natural season, with opportunities galore to boost Fall sales. Fantastic color, even in

**Upgrades:** Much better flower color, flower form and color retention than Outrageous Orange. Flowers before Atomic Orange with much brighter color. Much richer flower color and better petallage than Petit Orange.