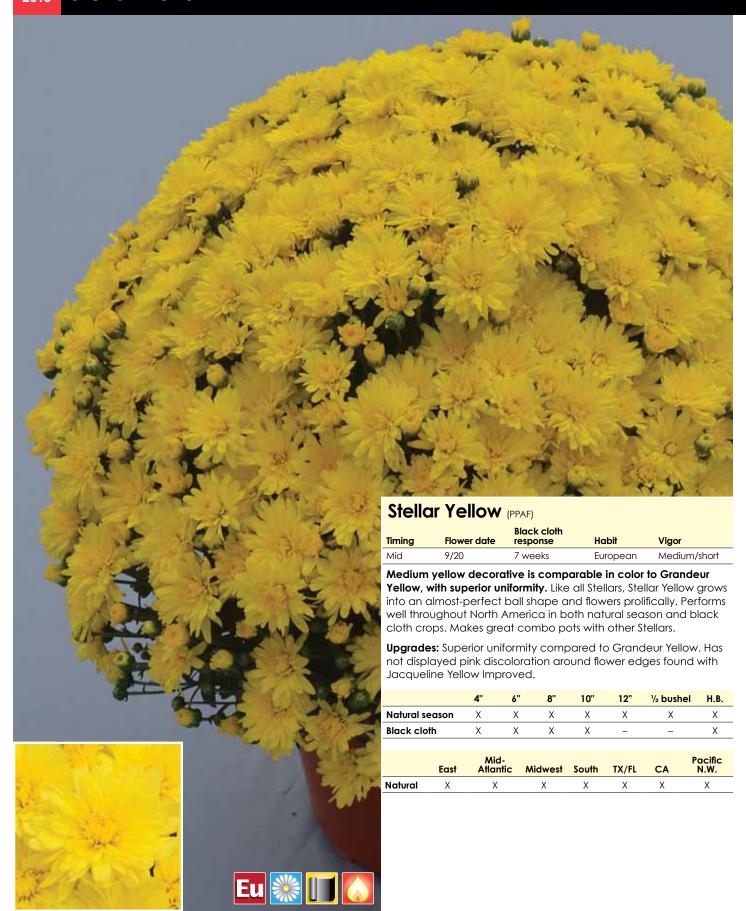

# NEW 2015 Stellar Yellow

Brilliant purple garden mum may be best-in-class for naturalseason flowering! Upgrades all of the purples and bright pinks in the marketplace. Superb color even in Texas heat, classic growth habit and extremely prolific flowering. Great color in hot black cloth flowerings. Short treatment a must for black cloth schedules.

**Upgrades:** More uniform, more prolific, better flower form than Plum Crazy. Less vigorous than Wanda Purple, more prolific and better color retention than Venus Purple. Little to no fading compared to Magnus Violet.

|                | 4" | 6" | 8" | 10" | 12" | ½ bushel | H.B. |
|----------------|----|----|----|-----|-----|----------|------|
| Natural season | Χ  | Χ  | Χ  | Χ   | Χ   | Χ        | Χ    |
| Black cloth    | Χ  | Χ  | Χ  | -   | -   | _        | Χ    |

| 9       | East | Mid-<br>Atlantic | Midwest | South | TX/FL | CA | Pacific<br>N.W. |
|---------|------|------------------|---------|-------|-------|----|-----------------|
| Natural | Χ    | Χ                | Χ       | Χ     | Χ     | Χ  | Χ               |