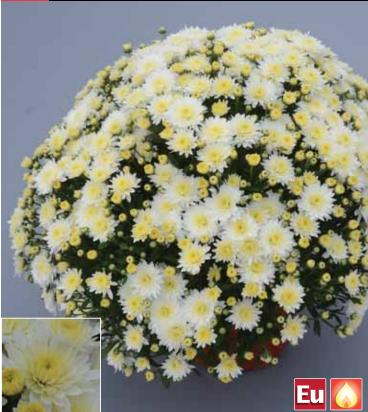

# **Moonglow Yellow**

### Moonglow Yellow (PPAF)

| Timing | Flower date | Black cloth response | Habit    | Vigor  |
|--------|-------------|----------------------|----------|--------|
| Early  | 9/17        | 7 weeks              | European | Medium |

Fresh, lemon-yellow decorative sport from popular Moonglow White. Flower color is in the range of Buttercup. Slightly less vigorous and may flower a few days behind Moonglow White. Performs well in both natural season and black cloth crops.

**Upgrades:** Provides a companion color to Moonglow White in both black cloth and natural season crops.

| 4              | 4" | 6" | 8" | 10" | 12" | ½ bushel | H.B. |
|----------------|----|----|----|-----|-----|----------|------|
| Natural season | X  | Χ  | Χ  | Χ   | X   | Χ        | X    |
| Black cloth    | Χ  | X  | Χ  | Χ   | -   | -        | Χ    |