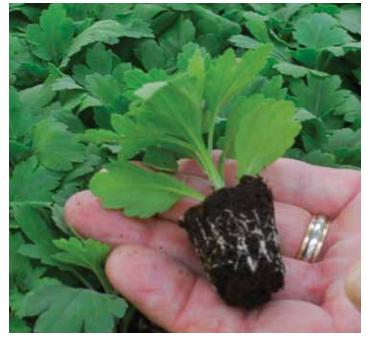

## A Note on Flower Dates

Ever wonder what "flower date" means? The plant on the right gives you a visual of what "flower date" represents. The flowers are fresh – not too open, not too tight, approximately at the 50% open stage of development. If you are a wholesale grower, you likely ship around Stage 1, represented by the plant on the left. These plants are "shippable" approximately 7 to 10 days prior to our "flower date."

Stage 1 (Cracking Color)

Oct. 15

**Avalon White** 

Stage 3 (Flower Date)

8 weeks

Decorative M/S