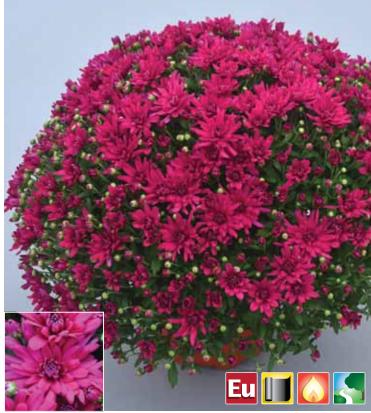

# Grapeberry

### Grapeberry (PPAF)

|    | Timing | Flower date | response | Habit    | Vigor        |  |
|----|--------|-------------|----------|----------|--------------|--|
| 21 | Late   | 10/2        | 7 weeks  | European | Short/medium |  |

Brilliant purple garden mum may be best-in-class for naturalseason flowering! Upgrades all of the purples and bright pinks in the marketplace. Superb color even in Texas heat, classic growth habit and extremely prolific flowering. Great color in hot black cloth flowerings. Short treatment a must for black cloth schedules.

**Upgrades:** More uniform, more prolific, better flower form than Plum Crazy. Less vigorous than Wanda Purple, more prolific and better color retention than Venus Purple. Little to no fading compared to Magnus Violet.