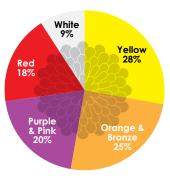

Garden mum color percentages based on variety sales.

Classic orange mums brighten a Fall cityscape.

Warm tones bring light to city streets.