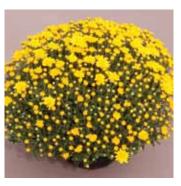

| Decorative  | M/  |
| Oct. 15     |                  |                         |             |     |
| Oct. 15     |                  |                         |             |     |
| Oct. 15     | Pearly White     | 8 weeks                 | Decorative  | M/  |

## A Note on Flower Dates

Ever wonder what "flower date" means? The plant on the right gives you a visual of what "flower date" represents. The flowers are fresh – not too open, not too tight, approximately at the 50% open stage of development. If you are a wholesale grower, you likely ship around Stage 1, represented by the plant on the left. These plants are "shippable" approximately 7 to 10 days prior to our "flower date."

Stage 1 (Cracking Color)

Oct. 15



**Avalon White** 

Stage 3 (Flower Date)

8 weeks



Decorative M/S

# Fun with Mums

Home gardeners like to mix it up, so we've found varieties that play nicely together and with other Fall crops. Give these combos a try and see if they inspire you to create a few of your own.

Be sure to keep the Avalon family of garden mums in your program. Their beautifully mounded habit, large decorative flowers and excellent color retention finish up the Fall season with flair. And they pair perfectly with late-season annuals and perennials.



Flamingo Pineapple and Neon



Flamingo Pineapple, Neon and Cranberry



**Avalon Orange and White** 



Avalon Yellow, Orange and



Jessie Feuerbach, Chrysanthemum Trials Coordinator, keeps an eye out for the hottest trends in mums — like this colorful combo!



# Set Landscapes Ablaze with Color

These prim