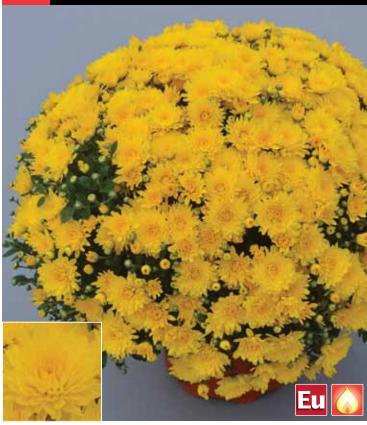

# NEW 2015 Gold Cup

### Gold Cup (PPAF)

| Timing | Flower date | Black cloth response | Habit    | Vigor |
|--------|-------------|----------------------|----------|-------|
| Mid    | 9/26        | 7 weeks              | European | Short |

Golden yellow decorative in the range of Yellow Tang or Goldmine. Well-petalled flowers grow up to 2 in. Develops into a fine spherical plant with excellent flower counts. Solid performance in deep South/Texas natural season crops. Vigor is similar to Yellow Tang and should not require growth regulators.

**Upgrades:** Offers far better uniformity and more spherical growth habit than Eureka. Less aggressive and more uniform than Dandelion Wine.

|                | 4" | 6" | 8" | 10" | 12" | ½ bushel | H.B. |
|----------------|----|----|----|-----|-----|----------|------|
| Natural season | Χ  | Χ  | Χ  | -   | -   | -        | Χ    |
| Black cloth    | Χ  | Χ  | X  | _   | _   | _        | Χ    |