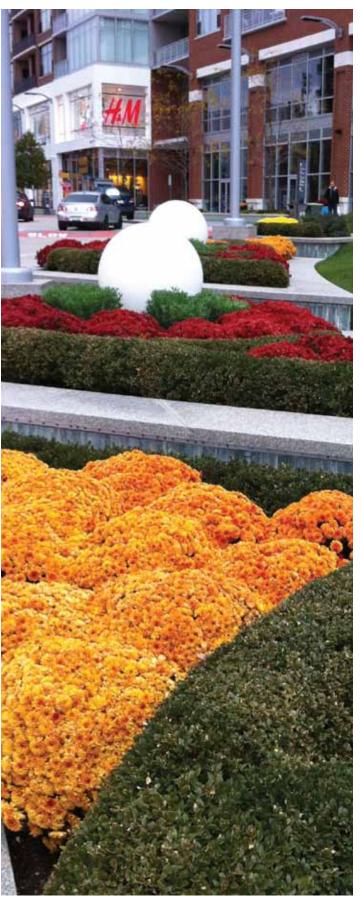

Garden mum color percentages based on variety sales.

Classic orange mums brighten a Fall cityscape.

Warm tones bring light to city streets.