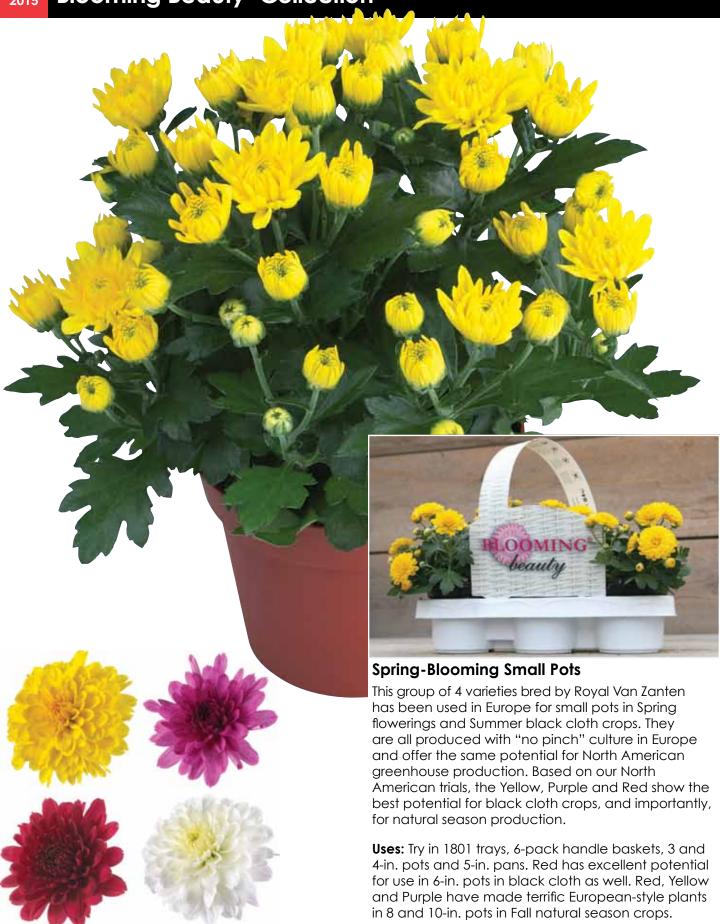

Texas natural season crops. Vigor is similar to Yellow Tang and should not require growth regulators.

**Upgrades:** Offers far better uniformity and more spherical growth habit than Eureka. Less aggressive and more uniform than Dandelion Wine.

|                | 4" | 6" | 8" | 10" | 12" | ½ bushel | H.B. |
|----------------|----|----|----|-----|-----|----------|------|
| Natural season | Χ  | Χ  | Χ  | -   | -   | -        | Χ    |
| Black cloth    | Χ  | Χ  | X  | _   | _   | _        | Χ    |

|         | East | Mid-<br>Atlantic | Midwest | South | TX/FL | CA | Pacific<br>N.W. |
|---------|------|------------------|---------|-------|-------|----|-----------------|
| Natural | Χ    | Χ                | Χ       | Χ     | Χ     | Χ  | Χ               |

# **Blooming Beauty® Collection**





# 2015-2016 Ball Garden Mum Usage

Garden mums are extraordinarily versatile. All garden mums perform well in their natural Fall season. Use the chart below to see, at a glance, the most popular crops for each variety.

| Variety                    | Spring<br>Flower-<br>ing | Black<br>Cloth<br>Crop | Large<br>Pots and<br>Bushel<br>Baskets | Hanging<br>Baskets | Southern<br>Heat<br>Tolerance |
|----------------------------|--------------------------|------------------------|----------------------------------------|--------------------|-------------------------------|
| Avalon Yellow              | •                        |                        | •                                      | •                  | •                             |
| Buttercup Yellow           |