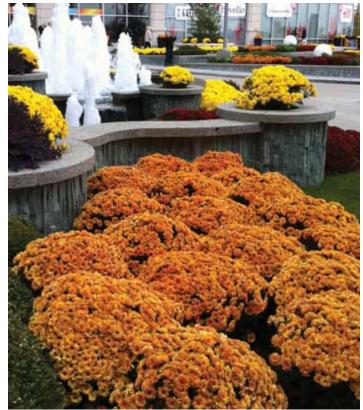

Garden mum color percentages based on variety sales.

Classic orange mums brighten a Fall cityscape.

Warm tones bring light to city streets.