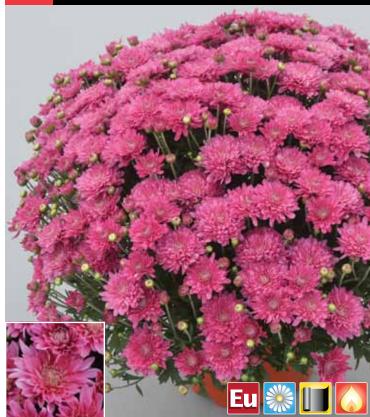

# Stellar Pink

### Stellar Pink (PPAF)

| Timing | Flower date | Black cloth response | Habit    | Vigor        |
|--------|-------------|----------------------|----------|--------------|
| Mid    | 9/21        | 7 weeks              | European | Medium/short |

Medium to light pink decorative joins the popular Stellar family! Light pink but pleasing color in very hot environments like Texas. Has similar vigor and response as Stellar Purple, but has flowered a couple of days behind in our trials. Shares ball-shaped habit and prolific flowering response with other Stellars.

**Upgrades:** Provides a nice companion color to Stellar Purple, Stellar Red and Stellar Yellow in color combination pots. More prolific and uniform than Perfectly Pink and offers more aggressive vigor than Padre Pink.