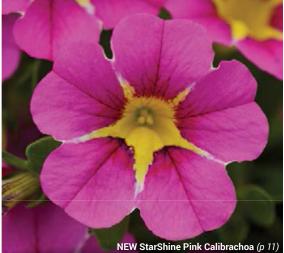

# **NEW** StarShine™ Calibrachoa

The first true star series in this wildly popular class! (p 11)

# **New StarShine™ Series**

**Height:** 8 to 10 in. (20 to 25 cm) **Spread:** 12 to 14 in. (30 to 35 cm)

# A Selecta product.

Available as unrooted cuttings exclusively through Ball Seed, and as rooted cuttings from selected Root & Sell locations.

The first true star series in calibrachoa! The grower-friendly novelty StarShine varieties each have a stable, WOW star pattern, plus strong greenhouse and garden performance. Uniform timing and habit mean the series can slot right into regular calibrachoa programs with confidence. Truly striking in mixed and mono hanging baskets.

- Apricot 'KLECA16374'
- Blue 'KLECA16377'
- Cherry 'KLECA16376' Pink 'KLECA16346'
- · Violet 'KLECA16371'

CELOSIA 🔘 C. cristata