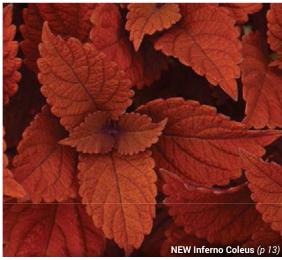

# **New Inferno**

Height: 14 to 28 in. (35 to 70 cm) Spread: 14 to 24 in. (35 to 60 cm) A Ball FloraPlant product, available exclusively through Ball Seed.

Bigger and bolder than Campfire with saturated orange color and textured leaves. 'UF13267'