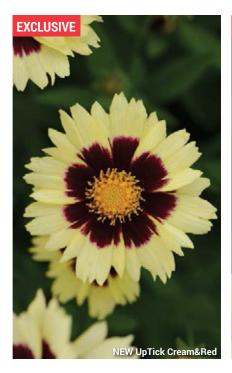

# **New UpTick™ Series**

**Height:** 12 to 14 in. (30 to 35 cm) **Spread:** 12 to 14 in. (30 to 35 cm) USDA Zones: 5 to 9

# A Darwin Perennials product.

Available as unrooted cuttings exclusively through Ball Seed, and as rooted cuttings from selected Root & Sell locations.

UpTick's tidy, mounded habit makes it easy to ship and it's attractive in the landscape. Bigger flowers and longer blooming put more color at retail and in the garden. Works well in-ground plus mixed and mono containers. Very mildew resistant.

- Cream 'Balupteam' PPAF
- Cream&Red 'Balupteamed' PPAF
- Gold&Bronze 'Baluptgonz' PPAF
- Yellow&Red 'Baluptowed' PPAF