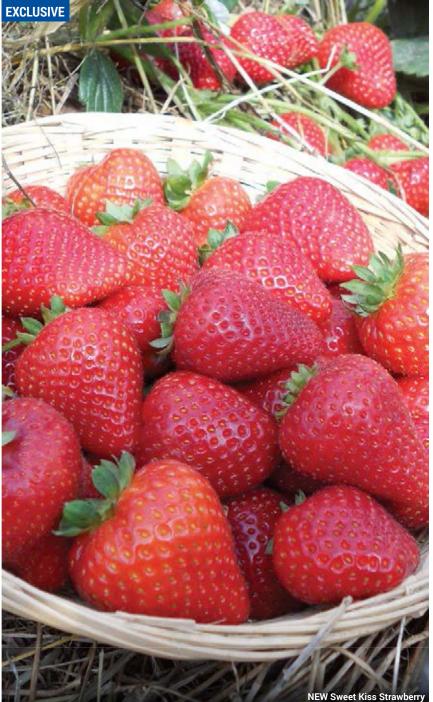

Sweet Kiss is an everbearing, hardy, bare root strawberry that leads our introductions in edibles. High-yielding, flavorful Pesto Party basil from seed or plugs is a breakthrough for herb growers and gardeners. The Burpee collections, grouped by lifestyle (Amazing, Foodie and Space Saver), offer varieties and a merchandising concept that will contribute to your plan for serving the increasing demand for herbs and vegetables.

# **New Sweet Kiss**

Height: 6 to 8 in. (15 to 20 cm) Spread: 24 to 36 in. (60 to 90 cm) A Ball Ingenuity product, available exclusively through Ball Seed.

# Available as Bare Root trimmed.

Sweet Kiss has great flavor that beats other berries in blind taste tests! This vigorous, ever-bearing strawberry yields large, dark red fruit from June until frost. Hardy to Zone 4.