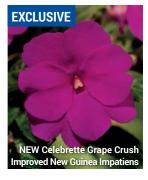

# **Celebrette Series**

A Ball FloraPlant product, available exclusively through Ball Seed.

Four improved varieties offer colors that hold true to the original series, but with larger and earlier flowers.

- New Grape Crush Improved 'Balcebgushi'
- New Orange Crush Improved 'Balceborushi
- New Orange Stripe Improved 'Balceboripi'
- New Orchid Star Improved 'Balceborcari'