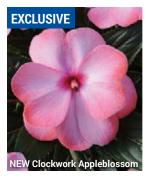

# NEW GUINEA IMPATIENS 🏶 I hawkeri

Height: 8 to 10 in. (20 to 25 cm) Spread: 10 to 12 in. (25 to 30 cm) A Ball FloraPlant product, available exclusively through Ball Seed.

Available as certified, disease-free cuttings through the Ball Certified Plants program.

Just like clockwork! This new series features big blooms, with high uniformity of habit and flower timing across all colors - all bloom in the same week. Ideal for quarts, gallons and baskets. Appleblossom 'DANCEL877'