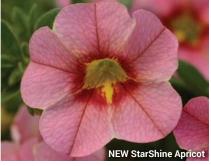

# **NEW** StarShine™ Calibrachoa

The first true star series in this wildly popular class! (p 11)

# **New StarShine™ Series**

**Height:** 8 to 10 in. (20 to 25 cm) **Spread:** 12 to 14 in. (30 to 35 cm)

# A Selecta product.

Available as unrooted cuttings exclusively through Ball Seed, and as rooted cuttings from selected Root & Sell locations.

The first true star series in calibrachoa! The grower-friendly novelty StarShine varieties each have a stable, WOW star pattern, plus strong greenhouse and garden performance. Uniform timing and habit mean the series can slot right into regular calibrachoa programs with confidence. Truly striking in mixed and mono hanging baskets.

- Apricot 'KLECA16374'
- Blue 'KLECA16377'
- Cherry 'KLECA16376' Pink 'KLECA16346'
- · Violet 'KLECA16371'

CELOSIA 🔘 C. cristata