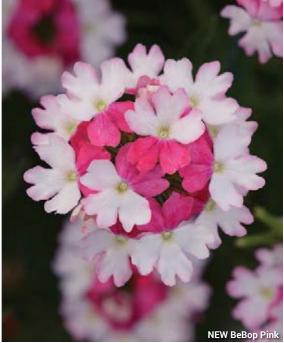

# **New BeBop™ Series**

**Height:** 10 to 12 in. (25 to 30 cm) **Spread:** 12 to 16 in. (30 to 40 cm) A Selecta product.

Available as unrooted cuttings exclusively through Ball Seed, and as rooted cuttings from selected Root & Sell locations.

• Pink 'KLEPV13461'