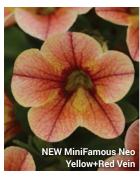

# MiniFamous® Neo Series

# A Selecta product.

- New Light Blue Vivid color with distinct sheen. 'KLECA16320' • New Orange+Red Eye 17 More intense in color and contrast, holding its orange color well through Summer. 'KLECA16334' • New Royal Blue 17 Earlier and larger flowering; tighter, better-
- matching habit. 'KLECA16316' • New White+Yellow Eye Shimmery white, large eye. 'KLECA16314'
- New Yellow+Red Vein Subtle star pattern, 'KLECA16341'