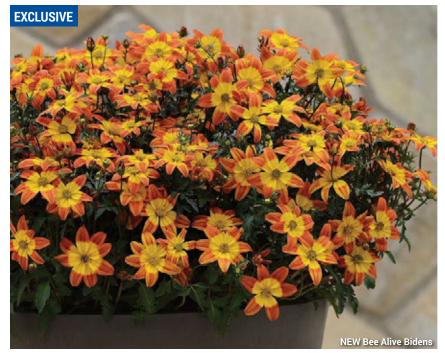

# **Powerful NEW Jurassic** marketing tools pump up your program.

Branded pots and tags from your preferred suppliers.

FREE 16x30-in. (41x76-cm) Poster

FREE 11x 7-in. (28x17-cm) Benchcard

BIDENS 💭 B. ferulifolia

# **New Bee Alive Bidens**

Height: 8 to 10 in. (20 to 25 cm) Spread: 18 to 24 in. (45 to 60 cm) A Ball FloraPlant product, available exclusively through Ball Seed.

Available as certified, disease-free cuttings through the Ball Certified Plants program.

Buzzing with sweet color! Bee Alive features an exciting novelty color and pattern, and a controlled habit that works for small pots and "plays well with others" in mixed containers. Great late-season color can be produced during the heat of Summer for Fall sales and mixed combos. Irresistible to bees and butterflies! 'Bee Alive'