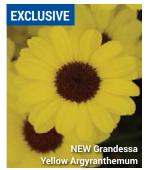

# New Grandessa™ Series

Height: 18 to 24 in. (45 to 60 cm) Spread: 18 to 24 in. (45 to 60 cm)

A Ball FloraPlant product, available exclusively through Ball Seed.

# Available as certified, disease-free cuttings through the Ball Certified Plants program.

The perfect early-Spring patio decoration, new Grandessa is all about the WOW factor. Big, beautiful blooms in rich, saturated colors assure high impact at retail, while the larger, more vigorous habit makes the series ideal for bigger pots. NOTE: After transplanting, allow plants to become established for 2 to 3 weeks at 60 to 65°F (16 to 18°C). Once plants are established, begin growing at recommended cool, 44 to 55°F (7 to 13°C) night temperatures. After 4 to 6 weeks of cool conditions, plants can be forced in 6 to 8 weeks.

- Pink Halo 'Bonmax 9163' US 8,344,229
- Red 'Bonmax 1354' US 8.344.229
- · White 'Bonmax 0983' US 8,344,229
- Yellow 'Bonmax 1022' US 8,344,229

GRANDESSA is a trademark of Suntory Flowers Limited.