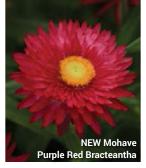

B. bracteata

# Mohave™ Series

# A Selecta product.

- New Dark Red 17 Upgraded for better habit and color, and better performance in propagation. 'KLEBB16011'
- New Dark Rose 17 Similar upgrades as Dark Red 17. 'KLEBB16008'
- New Purple Red 'KLEBB16014'