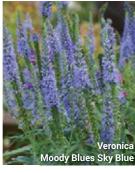

# VERONICA 💛

V. hybrida

## Moody Blues® Series

**Height:** 12 to 14 in. (30 to 35 cm) **Spread:** 12 to 14 in. (30 to 35 cm) USDA Zones: 4 to 9

**NEW to Darwin Perennials from** Star Roses and Plants.

Available as unrooted cuttings, and as rooted cuttings from selected Root & Sell locations.

Moody Blues delivers a compact, programmable series of first-year-flowering Veronica. Excellent for 1-gallon production with great uniformity and habit. Plants continue to cycle and bloom all season until first frost.

- Dark Blue 'Novaverblu' PPAF
- Mauve 'Novavermau' PPAF
- Pink 'Novaverpin' PP25,748
- Sky Blue 'Novaversky' PPAF
- White 'Novaverwhi'

MOODY BLUES is a U.S. registered trademark of CP (Delaware) Inc./DBA Star Roses and Plants.