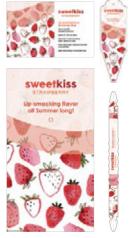

# **New Sweet Kiss**

Height: 6 to 8 in. (15 to 20 cm) Spread: 24 to 36 in. (60 to 90 cm) A Ball Ingenuity product, available exclusively through Ball Seed.

# Available as Bare Root trimmed.

Sweet Kiss has great flavor that beats other berries in blind taste tests! This vigorous, ever-bearing strawberry yields large, dark red fruit from June until frost. Hardy to Zone 4.

# Sweeten your sales with NEW Sweet Kiss marketing tools.

Tags and pack handle from your preferred supplier.

FREE 16x30-in. (41x76-cm) Poster

FREE 11x 7-in. (28x17-cm) Benchcard