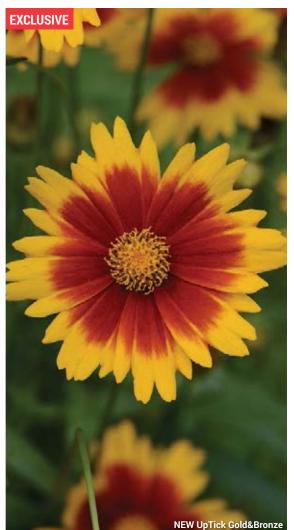

# **New UpTick™ Series**

**Height:** 12 to 14 in. (30 to 35 cm) **Spread:** 12 to 14 in. (30 to 35 cm) USDA Zones: 5 to 9

# A Darwin Perennials product.

Available as unrooted cuttings exclusively through Ball Seed, and as rooted cuttings from selected Root & Sell locations.

UpTick's tidy, mounded habit makes it easy to ship and it's attractive in the landscape. Bigger flowers and longer blooming put more color at retail and in the garden. Works well in-ground plus mixed and mono containers. Very mildew resistant.

- Cream 'Balupteam' PPAF
- Cream&Red 'Balupteamed' PPAF
- Gold&Bronze 'Baluptgonz' PPAF
- Yellow&Red 'Baluptowed' PPAF