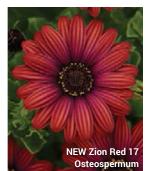

# Zion™ Series

# A Selecta product.

• New Red 17 Non-fading color, tighter habit, lower vigor and more rounded, fuller flower. 'KLEOE16278'