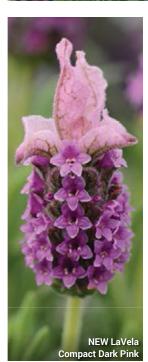

## **New LaVela™ Series**

Compact: 10 to 12 in. (25 to 30 cm) Standard: 13 to 15 in. (33 to 38 cm)

Compact: 8 to 10 in. (20 to 25 cm) Standard: 10 to 12 in. (25 to 30 cm) USDA Zones: to Zone 8

#### A Selecta product.

Available as unrooted and callused cuttings exclusively through Ball Seed, and as rooted cuttings from selected Root & Sell locations.

LaVela flowers four weeks earlier than most L. stoechas for early-season sales. Tight habit and great branching make the series ideal for quart and gallon containers. Gardeners enjoy an allseason color show in landscapes and containers from this butterfly and hummingbird attractor.

- Compact Dark Pink 'KLELV12071'
- Compact Dark Violet 'KLELV15115'
- Dark Violet 'KLELV13110'