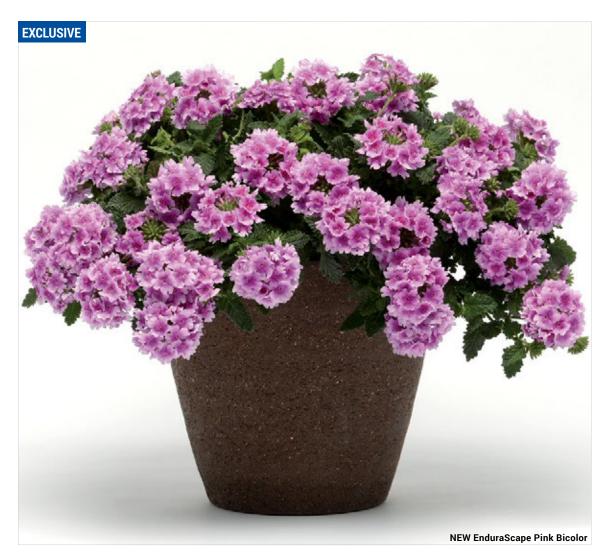

# **EnduraScape™ Series**

A Ball FloraPlant product, available exclusively through Ball Seed.

A "Season Extender" - colorful, combo-friendly, heat-tolerant plants celebrate the Summer.

- New Magenta Vibrant pink color. 'Balendmag' PPAF
- New Pink Bicolor Adds a novelty variety to the series. 'Balendpibi' PPAF
- New Purple Improved Better branching and more flower power. 'Balendurim' PPAF