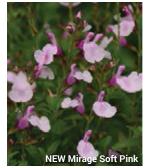

## **New Mirage™ Series**

**Height:** 12 to 14 in. (30 to 35 cm) **Spread:** 14 to 16 in. (35 to 40 cm) **USDA Zones:** 7 to 9

# Available as unrooted cuttings, and as rooted cuttings from selected Root & Sell locations.

The self-branching, mounding plants have flexible stems that resist breaking for easy shipping and less shrink. Mirage's bold, bright blooms in 9 great colors stand out at retail and in the landscape and mixed containers. Can be sold as an annual in the North.

- Burgundy 'Balmirbur' PPAF
- Cherry Red 'Balmircher' PPAF
- Cream 'Balmiream'
- Deep Purple 'Balmirdepur' PPAF
- Hot Pink 'Balmirhopi'
- Neon Rose 'Balmirnose'
- Pink 'Balmirpink'
- Soft Pink 'Balmirsopin'
- Violet 'Balmirvio' PPAF