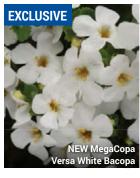

# New MegaCopa™ Series

Height: 4 to 6 in. (10 to 15 cm) Spread: 12 to 18 in. (30 to 45 cm) A Ball FloraPlant product, available exclusively through Ball Seed.

Available as certified, disease-free cuttings through the Ball Certified Plants program.

All-new series offers the biggest blooms and most heat tolerance of any bacopa. MegaCopa White, Blue, Pink and Sky Blue work best in baskets and mixed combos, with that true bacopa trail. Versa White offers a new spec with more upright habit for pot-tight quart production.

- Blue 'Balmecoblu'
- Pink 'Balmecopin'
- Sky Blue 'Balmecosklu'
- Versa White Replaces Abunda™ Colossal White. 'Balmecoversi'
- · White Replaces Abunda Giant White. 'Balmecowite'