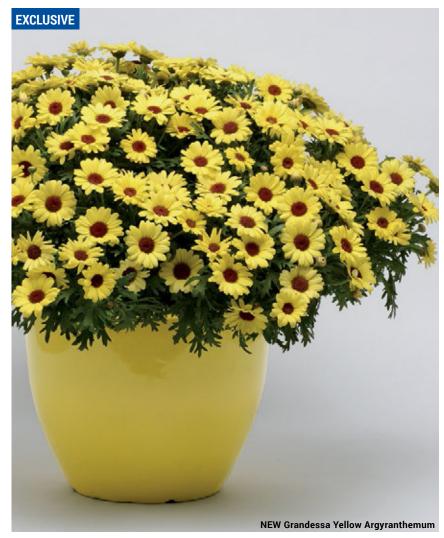

# New Grandessa™ Series

Height: 18 to 24 in. (45 to 60 cm) Spread: 18 to 24 in. (45 to 60 cm)

A Ball FloraPlant product, available exclusively through Ball Seed.

# Available as certified, disease-free cuttings through the Ball Certified Plants program.

The perfect early-Spring patio decoration, new Grandessa is all about the WOW factor. Big, beautiful blooms in rich, saturated colors assure high impact at retail, while the larger, more vigorous habit makes the series ideal for bigger pots. NOTE: After transplanting, allow plants to become established for 2 to 3 weeks at 60 to 65°F (16 to 18°C). Once plants are established, begin growing at recommended cool, 44 to 55°F (7 to 13°C) night temperatures. After 4 to 6 weeks of cool conditions, plants can be forced in 6 to 8 weeks.

- Pink Halo 'Bonmax 9163' US 8,344,229
- Red 'Bonmax 1354' US 8.344.229
- · White 'Bonmax 0983' US 8,344,229
- Yellow 'Bonmax 1022' US 8,344,229

GRANDESSA is a trademark of Suntory Flowers Limited.