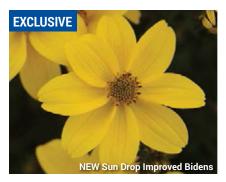

# **New Sun Drop Improved**

Height: 12 to 18 in. (30 to 45 cm) **Spread:** 12 in. (30 cm)

A Ball FloraPlant product, available exclusively through Ball Seed.

Available as certified, disease-free cuttings through the Ball Certified Plants program.

Delivers a more upright habit than original Sun Drop. 'Sun Drop Improved'