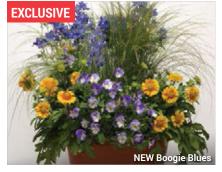

# **New Boogie Blues**

Delphinium Blue, Stipa Pony Tails, Gaillardia Mesa™ Peach, Viola Halo Lilac