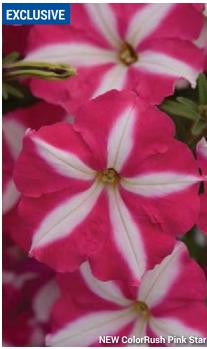

# **New ColorRush™ Series**

Height: 10 to 12 in. (25 to 30 cm) **Spread:** 24 to 36 in. (60 to 90 cm) A Ball FloraPlant product, available exclusively through Ball Seed.

Available as certified, disease-free cuttings through the Ball Certified Plants program.

This all-new trio delivers big vigor and even bigger garden performance, making them ideal for landscapes and large baskets! Mounds of color hold up in heat and rain.

- Blue 'Balcushlu' PPAF
- Pink 'Balcushink'
- · Pink Star 'Balcushpar'