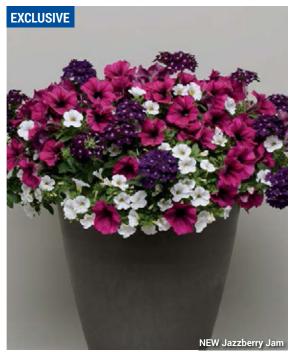

# **New Jazzberry Jam** Calibrachoa Cabaret White, Petunia Sun Spun Burgundy, Verbena Aztec® Blue Velvet