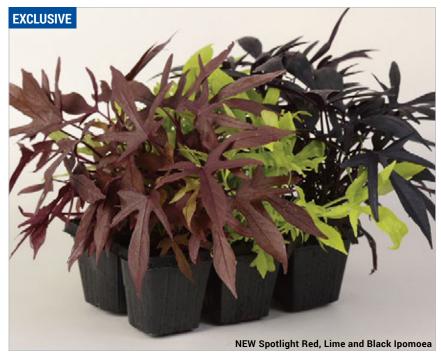

# **New Spotlight™ Series**

Height: 8 to 10 in. (20 to 25 cm) Spread: 12 to 18 in. (30 to 45 cm)

A Ball FloraPlant product, available exclusively through Ball Seed.

A "Season Extender" - colorful, combo-friendly, heat-tolerant plants celebrate the Summer.

Available as certified, disease-free cuttings through the Ball Certified Plants program.

The first compact ipomoea series is ideal for packs, small pots and mixed combos. Foliage holds its color – even in extreme heat.

• Black 'Balspotack' PPAF

- Lime 'Balspotime' PPAF
- Red 'Balspotred' PPAF