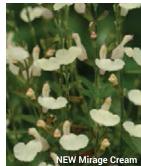

## **New Mirage™ Series**

**Height:** 12 to 14 in. (30 to 35 cm) **Spread:** 14 to 16 in. (35 to 40 cm) **USDA Zones:** 7 to 9

# Available as unrooted cuttings, and as rooted cuttings from selected Root & Sell locations.

The self-branching, mounding plants have flexible stems that resist breaking for easy shipping and less shrink. Mirage's bold, bright blooms in 9 great colors stand out at retail and in the landscape and mixed containers. Can be sold as an annual in the North.

- Burgundy 'Balmirbur' PPAF
- Cherry Red 'Balmircher' PPAF
- Cream 'Balmiream'
- Deep Purple 'Balmirdepur' PPAF
- Hot Pink 'Balmirhopi'
- Neon Rose 'Balmirnose'
- Pink 'Balmirpink'
- Soft Pink 'Balmirsopin'
- Violet 'Balmirvio' PPAF