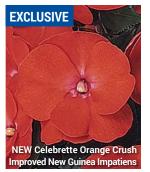

# **Celebrette Series**

A Ball FloraPlant product, available exclusively through Ball Seed.

Four improved varieties offer colors that hold true to the original series, but with larger and earlier flowers.

- New Grape Crush Improved 'Balcebgushi'
- New Orange Crush Improved 'Balceborushi
- New Orange Stripe Improved 'Balceboripi'
- New Orchid Star Improved 'Balceborcari'