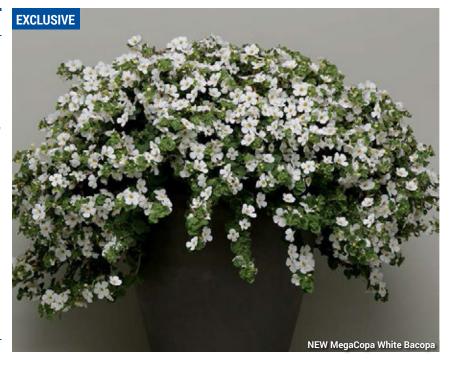

# BACOPA 🜕

# SUTERA CORDATA

# New MegaCopa™ Series

Height: 4 to 6 in. (10 to 15 cm) Spread: 12 to 18 in. (30 to 45 cm) A Ball FloraPlant product, available exclusively through Ball Seed.

Available as certified, disease-free cuttings through the Ball Certified Plants program.

All-new series offers the biggest blooms and most heat tolerance of any bacopa. MegaCopa White, Blue, Pink and Sky Blue work best in baskets and mixed combos, with that true bacopa trail. Versa White offers a new spec with more upright habit for pot-tight quart production.

MegaCopa brings a new level of heat tolerance in bacopa to
the industry, combining large flowers and a longer life on
the patio or garden for the consumer. Be sure to read more on
this one – there is a variety selected for finishing in smaller
pots, and another for baskets and mixed containers.