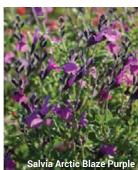

#### Arctic Blaze™ Series

Height: 24 in. (60 cm) **Spread:** 36 in. (90 cm) USDA Zones: 6 to 11

**NEW to Darwin Perennials from** Star Roses and Plants.

Available as unrooted cuttings, and as rooted cuttings from selected Root & Sell locations.

These repeat bloomers flower Spring to Fall, showing off bright blooms on compact plants with sturdy, flexible branches.

- Fuchsia 'Novasalfuc' PPAF
- Purple 'Novasalpur' PPAF
- Red 'Novasalred' PPAF

ARCTIC BLAZE is a U.S. trademark of CP (Delaware) Inc./DBA Star Roses and Plants.