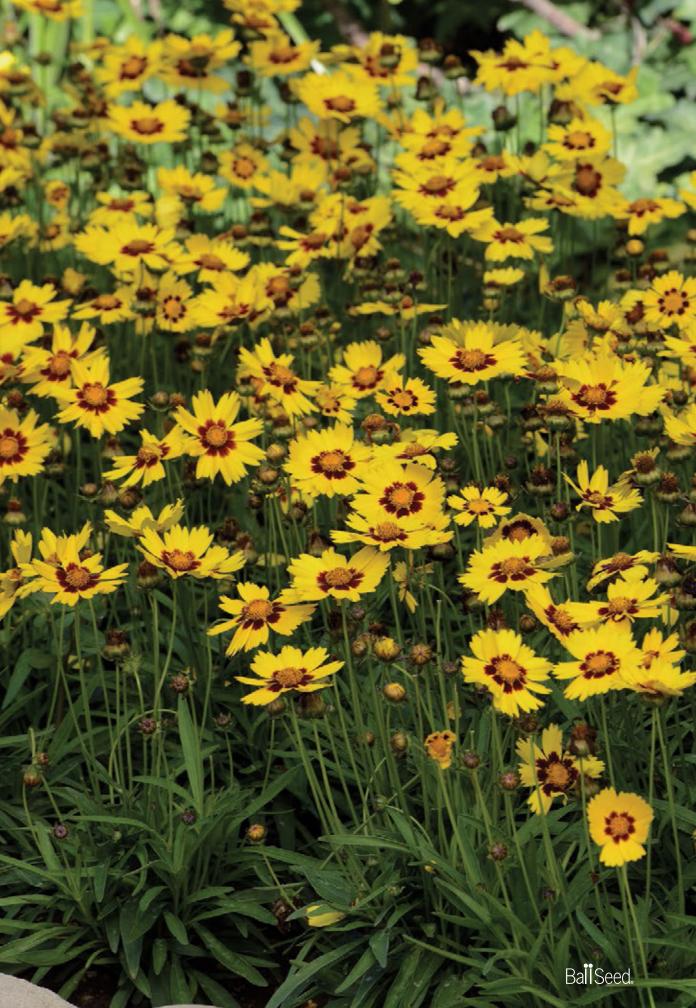

The amazing colors in **UpTick** coreopsis give **perennial growers** an infusion of genetics in this popular class. Salvia breeding offers an example of frost-to-frost garden performance in the **Mirage** series, pushing the boundaries of performance as an annual in the North and a perennial in much of the South.

COREOPSIS 🐡 C. hybrida

# **New UpTick™ Series**

**Height:** 12 to 14 in. (30 to 35 cm) **Spread:** 12 to 14 in. (30 to 35 cm) USDA Zones: 5 to 9

# A Darwin Perennials product.

Available as unrooted cuttings exclusively through Ball Seed, and as rooted cuttings from selected Root & Sell locations.

UpTick's tidy, mounded habit makes it easy to ship and it's attractive in the landscape. Bigger flowers and longer blooming put more color at retail and in the garden. Works well in-ground plus mixed and mono containers. Very mildew resistant.

- Cream 'Balupteam' PPAF
- Cream&Red 'Balupteamed' PPAF
- Gold&Bronze 'Baluptgonz' PPAF
- Yellow&Red 'Baluptowed' PPAF