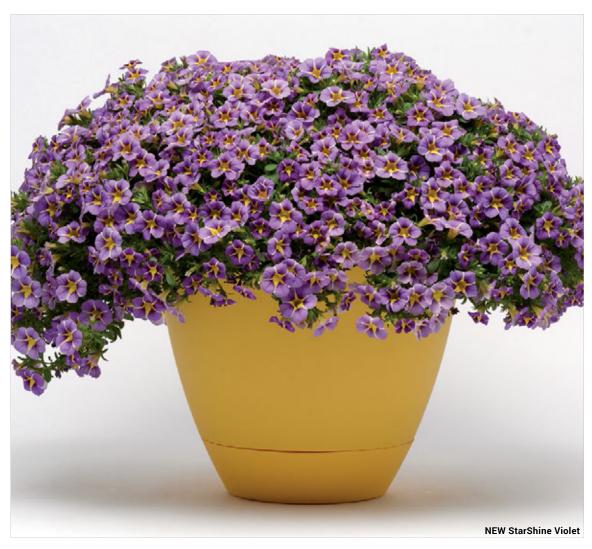

# **NEW** StarShine™ Calibrachoa

The first true star series in this wildly popular class! (p 11)

# **New StarShine™ Series**

**Height:** 8 to 10 in. (20 to 25 cm) **Spread:** 12 to 14 in. (30 to 35 cm)

# A Selecta product.

Available as unrooted cuttings exclusively through Ball Seed, and as rooted cuttings from selected Root & Sell locations.

The first true star series in calibrachoa! The grower-friendly novelty StarShine varieties each have a stable, WOW star pattern, plus strong greenhouse and garden performance. Uniform timing and habit mean the series can slot right into regular calibrachoa programs with confidence. Truly striking in mixed and mono hanging baskets.

- Apricot 'KLECA16374'
- Blue 'KLECA16377'
- Cherry 'KLECA16376' Pink 'KLECA16346'
- · Violet 'KLECA16371'

CELOSIA 🔘 C. cristata