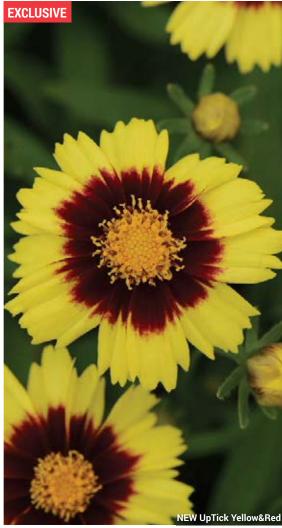

# **New UpTick™ Series**

**Height:** 12 to 14 in. (30 to 35 cm) **Spread:** 12 to 14 in. (30 to 35 cm) USDA Zones: 5 to 9

# A Darwin Perennials product.

Available as unrooted cuttings exclusively through Ball Seed, and as rooted cuttings from selected Root & Sell locations.

UpTick's tidy, mounded habit makes it easy to ship and it's attractive in the landscape. Bigger flowers and longer blooming put more color at retail and in the garden. Works well in-ground plus mixed and mono containers. Very mildew resistant.

- Cream 'Balupteam' PPAF
- Cream&Red 'Balupteamed' PPAF
- Gold&Bronze 'Baluptgonz' PPAF
- Yellow&Red 'Baluptowed' PPAF