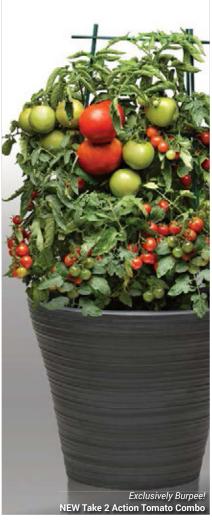

NEW Take 2 Lights: BushSteak & NEW Patio Choice Yellow\* NEW Take 2 Camera: Homeslice & Sweetheart of the Patio\* NEW Take 2 Action: BushSteak & Baby Boomer\*