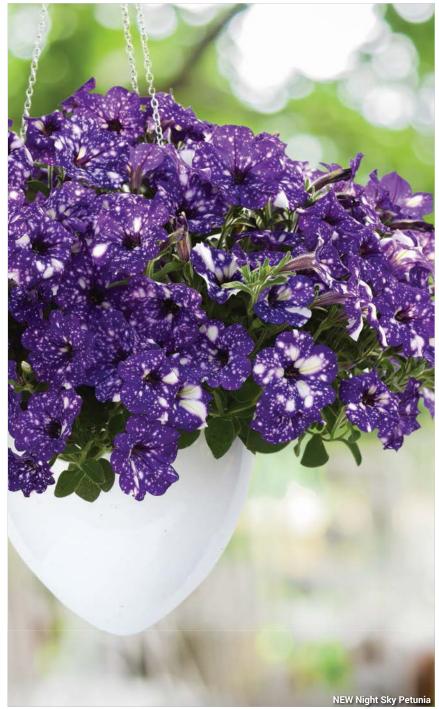

Megawatt Pink Bronze Leaf adds a noteworthy color to the  $F_1$  hybrid begonia market, as this class continues to take bench space for the shade.

Check your orange calibrachoa line-up and consider

Cabaret Orange, an outstanding addition to this fast-growing
series. Night Sky petunia adds an element of interest as
you keep your vegetative petunia selections up-to-date.

# **New Night Sky**

Height: 10 to 16 in. (25 to 40 cm) Spread: 24 to 36 in. (60 to 90 cm)

#### A Selecta product.

Available as unrooted cuttings exclusively through Ball Seed, and as rooted cuttings from selected Root & Sell locations.

Boldly goes where no petunia has gone before, with a never-seen-before bloom pattern. Matches Headliner™ series habit, timing and vigor. Growing culture is available, including recommendations and environmental elements that influence variation of flower pattern and color. A great addition to 4-in. (10-cm) pot to 12-in. (30-cm) basket programs. 'KLEPH15313' PPAF