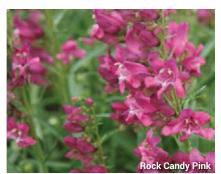

# **Rock Candy® Series**

**Height:** 12 in. (30 cm) **Spread:** 12 to 14 in. (30 to 35 cm) **USDA Zones:** 6 to 8

**NEW to Darwin Perennials from** Star Roses and Plants.

Available as unrooted cuttings, and as rooted cuttings from selected Root & Sell locations.

Showing off bell-shaped blooms on compact flower spikes, Rock Candy works well at the front of a border or in containers.

- Blue 'Novapenblu' PPAF
- Light Pink 'Novapenlig' PPAF
- Pink 'Novapenpin' PPAF
  Purple 'Novapenpur' PPAF
- Ruby 'Novapenrub' PPAF

ROCK CANDY is a U.S. registered trademark of CP (Delaware) Inc./DBA Star Roses and Plants.