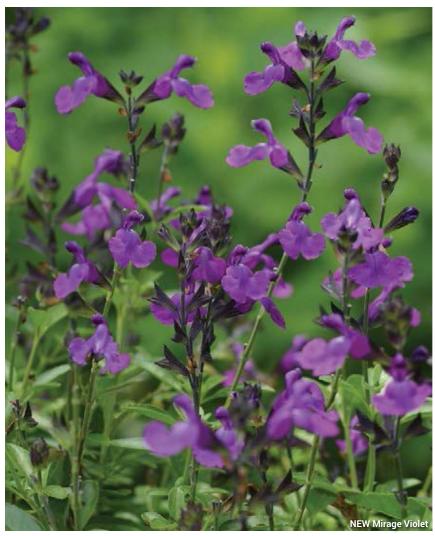

## **New Mirage™ Series**

**Height:** 12 to 14 in. (30 to 35 cm) **Spread:** 14 to 16 in. (35 to 40 cm) **USDA Zones:** 7 to 9

# Available as unrooted cuttings, and as rooted cuttings from selected Root & Sell locations.

The self-branching, mounding plants have flexible stems that resist breaking for easy shipping and less shrink. Mirage's bold, bright blooms in 9 great colors stand out at retail and in the landscape and mixed containers. Can be sold as an annual in the North.

- Burgundy 'Balmirbur' PPAF
- Cherry Red 'Balmircher' PPAF
- Cream 'Balmiream'
- Deep Purple 'Balmirdepur' PPAF
- Hot Pink 'Balmirhopi'
- Neon Rose 'Balmirnose'
- Pink 'Balmirpink'
- Soft Pink 'Balmirsopin'
- Violet 'Balmirvio' PPAF