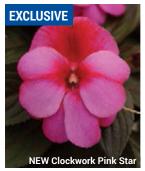

# NEW GUINEA IMPATIENS 🏶 I hawkeri

Height: 8 to 10 in. (20 to 25 cm) Spread: 10 to 12 in. (25 to 30 cm) A Ball FloraPlant product, available exclusively through Ball Seed.

Available as certified, disease-free cuttings through the Ball Certified Plants program.

Just like clockwork! This new series features big blooms, with high uniformity of habit and flower timing across all colors - all bloom in the same week. Ideal for quarts, gallons and baskets. Appleblossom 'DANCEL877'

- PP21,622
- Orange 'Balclocang'
- Orange Stripe 'Balclocorai'
- · Pink Star 'Balclocinstar'
- Purple 'Balclocurp' · Red 'Balcloced'
- White 'Balcebfro' PP11,649