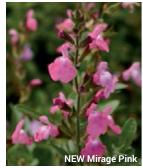

## **New Mirage™ Series**

**Height:** 12 to 14 in. (30 to 35 cm) **Spread:** 14 to 16 in. (35 to 40 cm) **USDA Zones:** 7 to 9

# Available as unrooted cuttings, and as rooted cuttings from selected Root & Sell locations.

The self-branching, mounding plants have flexible stems that resist breaking for easy shipping and less shrink. Mirage's bold, bright blooms in 9 great colors stand out at retail and in the landscape and mixed containers. Can be sold as an annual in the North.

- Burgundy 'Balmirbur' PPAF
- Cherry Red 'Balmircher' PPAF
- Cream 'Balmiream'
- Deep Purple 'Balmirdepur' PPAF
- Hot Pink 'Balmirhopi'
- Neon Rose 'Balmirnose'
- Pink 'Balmirpink'
- Soft Pink 'Balmirsopin'
- Violet 'Balmirvio' PPAF