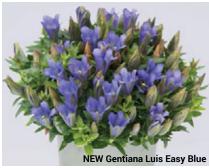

# GENTIANA 🐡

G. makinoi

# **New Luis Easy Blue**

**Height:** 6 to 8 in. (15 to 20 cm) **Spread:** 10 to 12 in. (25 to 30 cm) USDA Zones: to Zone 5

#### A Selecta product.

Available as unrooted cuttings exclusively through Ball Seed, and as rooted cuttings from selected Root & Sell locations.

Featuring beautiful alpine blue flowers, this compact, low-growing perennial works well in gardens and containers. High-value, small-footprint variety is an easyto-grow, one-season production crop that is ideal for June sales. 'KLEGH12013' PP26,296