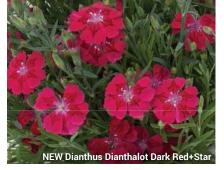

# **New Dianthalot™ Series**

Height: 8 to 12 in. (20 to 30 cm) Spread: 14 to 20 in. (35 to 50 cm) USDA Zones: to Zone 6a

# A Selecta product.

Available as unrooted cuttings exclusively through Ball Seed, and as rooted cuttings from selected **Root & Sell locations.** 

All-new Dianthalot puts out mega impact with a carpet of color this low-growing, early-flowering perennial provides three-season landscape shows. For growers, it's easer to root and grow than competitors, with no vernalization needed. Great for Early Spring through Fall programs.

- Dark Red+Star 'KLEDG14178' PPAF
- Pink+Star 'KLEDG14177' PPAF