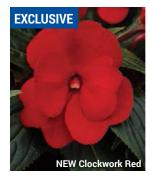

# NEW GUINEA IMPATIENS 🏶 I hawkeri

Height: 8 to 10 in. (20 to 25 cm) Spread: 10 to 12 in. (25 to 30 cm) A Ball FloraPlant product, available exclusively through Ball Seed.

Available as certified, disease-free cuttings through the Ball Certified Plants program.

Just like clockwork! This new series features big blooms, with high uniformity of habit and flower timing across all colors - all bloom in the same week. Ideal for quarts, gallons and baskets. Appleblossom 'DANCEL877'

- PP21,622
- Orange 'Balclocang'
- Orange Stripe 'Balclocorai'
- · Pink Star 'Balclocinstar'
- Purple 'Balclocurp' · Red 'Balcloced'
- White 'Balcebfro' PP11,649