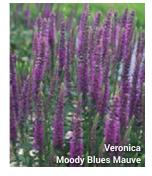

# VERONICA 💛

V. hybrida

## Moody Blues® Series

**Height:** 12 to 14 in. (30 to 35 cm) **Spread:** 12 to 14 in. (30 to 35 cm) USDA Zones: 4 to 9

**NEW to Darwin Perennials from** Star Roses and Plants.

Available as unrooted cuttings, and as rooted cuttings from selected Root & Sell locations.

Moody Blues delivers a compact, programmable series of first-year-flowering Veronica. Excellent for 1-gallon production with great uniformity and habit. Plants continue to cycle and bloom all season until first frost.

- Dark Blue 'Novaverblu' PPAF
- Mauve 'Novavermau' PPAF
- Pink 'Novaverpin' PP25,748
- Sky Blue 'Novaversky' PPAF
- White 'Novaverwhi'

MOODY BLUES is a U.S. registered trademark of CP (Delaware) Inc./DBA Star Roses and Plants.