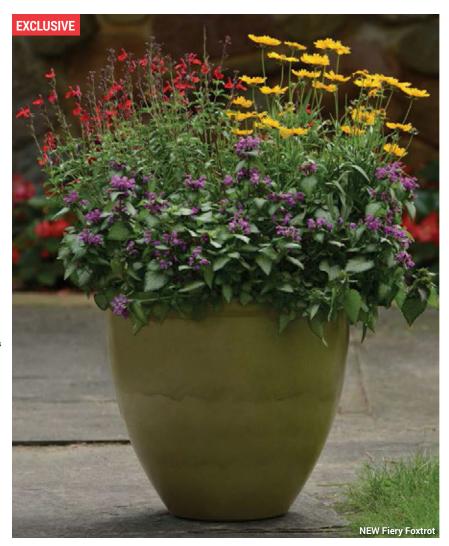

# **New Fiery Foxtrot**

Salvia 'Radio Red', Coreopsis Sunny Day, Lamium Purple Dragon