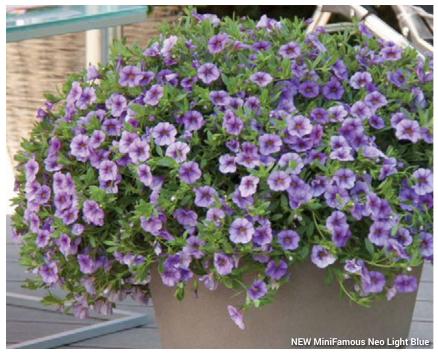

# MiniFamous® Neo Series

# A Selecta product.

- New Light Blue Vivid color with distinct sheen. 'KLECA16320' • New Orange+Red Eye 17 More intense in color and contrast, holding its orange color well through Summer. 'KLECA16334' • New Royal Blue 17 Earlier and larger flowering; tighter, better-
- matching habit. 'KLECA16316' • New White+Yellow Eye Shimmery white, large eye. 'KLECA16314'
- New Yellow+Red Vein Subtle star pattern, 'KLECA16341'