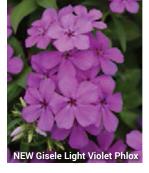

# PHLOX 🔘 P. cultivars

# **New Gisele™ Series**

Height: 10 to 12 in. (25 to 30 cm) Spread: 14 to 18 in. (35 to 45 cm)

# A Selecta product.

Available as unrooted cuttings exclusively through Ball Seed, and as rooted cuttings from selected Root & Sell locations.

Giselle is easy to produce with quality cuttings, plus uniform habit and timing across the series. Large flower clusters make a great presentation in store and fill landscapes with TONS of color. Strong performance Summer to Fall.

- Hot Pink 'KAZI14286'
- Light Pink 'KAZI15789'
- Light Violet 'KAZI14828'
- Pink 'KAZI14750' PPAF
- White 'KAZI14830'