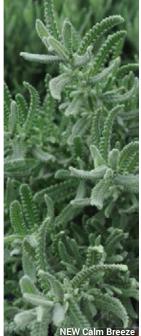

## **New Calm Breeze**

Height: 14 to 16 in. (35 to 40 cm) **Spread:** 12 to 14 in. (30 to 35 cm) USDA Zones: 8 to 10

#### A Selecta product.

Available as unrooted cuttings exclusively through Ball Seed, and as rooted cuttings from selected Root & Sell locations.

Ultra-fragrant, super "scratchy" textured lavender for pots makes a great scented thriller in mixed combos! Also works well in gardens. Sell it as a tender perennial or as part of an herb collection. 'KLELV13075'