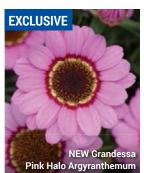

# New Grandessa™ Series

Height: 18 to 24 in. (45 to 60 cm) Spread: 18 to 24 in. (45 to 60 cm)

A Ball FloraPlant product, available exclusively through Ball Seed.

# Available as certified, disease-free cuttings through the Ball Certified Plants program.

The perfect early-Spring patio decoration, new Grandessa is all about the WOW factor. Big, beautiful blooms in rich, saturated colors assure high impact at retail, while the larger, more vigorous habit makes the series ideal for bigger pots. NOTE: After transplanting, allow plants to become established for 2 to 3 weeks at 60 to 65°F (16 to 18°C). Once plants are established, begin growing at recommended cool, 44 to 55°F (7 to 13°C) night temperatures. After 4 to 6 weeks of cool conditions, plants can be forced in 6 to 8 weeks.

- Pink Halo 'Bonmax 9163' US 8,344,229
- Red 'Bonmax 1354' US 8.344.229
- · White 'Bonmax 0983' US 8,344,229
- Yellow 'Bonmax 1022' US 8,344,229

GRANDESSA is a trademark of Suntory Flowers Limited.