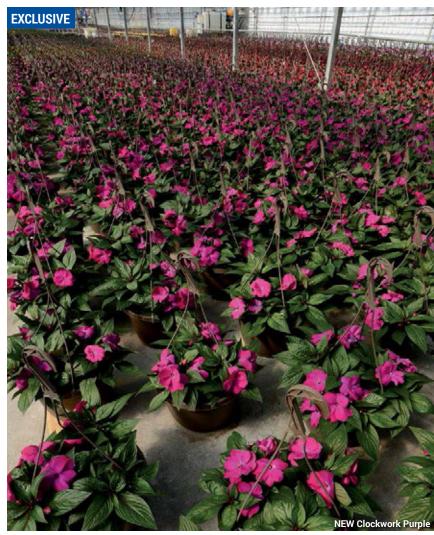

# NEW GUINEA IMPATIENS 🏶 I hawkeri

Height: 8 to 10 in. (20 to 25 cm) Spread: 10 to 12 in. (25 to 30 cm) A Ball FloraPlant product, available exclusively through Ball Seed.

Available as certified, disease-free cuttings through the Ball Certified Plants program.

Just like clockwork! This new series features big blooms, with high uniformity of habit and flower timing across all colors - all bloom in the same week. Ideal for quarts, gallons and baskets. Appleblossom 'DANCEL877'

- PP21,622
- Orange 'Balclocang'
- Orange Stripe 'Balclocorai'
- · Pink Star 'Balclocinstar'
- Purple 'Balclocurp' · Red 'Balcloced'
- White 'Balcebfro' PP11,649