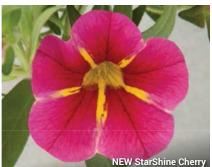

# **NEW** StarShine™ Calibrachoa

The first true star series in this wildly popular class! (p 11)

# **New StarShine™ Series**

**Height:** 8 to 10 in. (20 to 25 cm) **Spread:** 12 to 14 in. (30 to 35 cm)

# A Selecta product.

Available as unrooted cuttings exclusively through Ball Seed, and as rooted cuttings from selected Root & Sell locations.

The first true star series in calibrachoa! The grower-friendly novelty StarShine varieties each have a stable, WOW star pattern, plus strong greenhouse and garden performance. Uniform timing and habit mean the series can slot right into regular calibrachoa programs with confidence. Truly striking in mixed and mono hanging baskets.

- Apricot 'KLECA16374'
- Blue 'KLECA16377'
- Cherry 'KLECA16376' Pink 'KLECA16346'
- · Violet 'KLECA16371'

CELOSIA 🔘 C. cristata