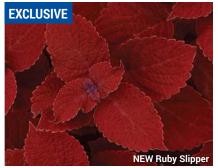

# **New Ruby Slipper**

Height: 14 to 24 in. (35 to 60 cm) Spread: 14 to 16 in. (35 to 40 cm)

A Ball FloraPlant product, available exclusively through Ball Seed.

Dark, intense red on a compact plant with good branching. 'UF13424'