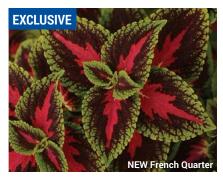

# **New French Quarter**

Height: 18 to 36 in. (45 to 90 cm) Spread: 24 to 28 in. (60 to 70 cm) A Ball FloraPlant product, available exclusively through Ball Seed.

Adds depth to coleus programs with the addition of a pink. Features pink, magenta and green leaves. Familiar pattern of seed coleus, but more vigorous and much later-flowering. 'UF134827'