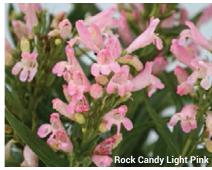

# **Rock Candy® Series**

**Height:** 12 in. (30 cm) **Spread:** 12 to 14 in. (30 to 35 cm) **USDA Zones:** 6 to 8

**NEW to Darwin Perennials from** Star Roses and Plants.

Available as unrooted cuttings, and as rooted cuttings from selected Root & Sell locations.

Showing off bell-shaped blooms on compact flower spikes, Rock Candy works well at the front of a border or in containers.

- Blue 'Novapenblu' PPAF
- Light Pink 'Novapenlig' PPAF
- Pink 'Novapenpin' PPAF
  Purple 'Novapenpur' PPAF
- Ruby 'Novapenrub' PPAF

ROCK CANDY is a U.S. registered trademark of CP (Delaware) Inc./DBA Star Roses and Plants.