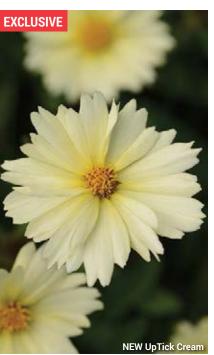

# **New UpTick™ Series**

**Height:** 12 to 14 in. (30 to 35 cm) **Spread:** 12 to 14 in. (30 to 35 cm) USDA Zones: 5 to 9

# A Darwin Perennials product.

Available as unrooted cuttings exclusively through Ball Seed, and as rooted cuttings from selected Root & Sell locations.

UpTick's tidy, mounded habit makes it easy to ship and it's attractive in the landscape. Bigger flowers and longer blooming put more color at retail and in the garden. Works well in-ground plus mixed and mono containers. Very mildew resistant.

- Cream 'Balupteam' PPAF
- Cream&Red 'Balupteamed' PPAF
- Gold&Bronze 'Baluptgonz' PPAF
- Yellow&Red 'Baluptowed' PPAF