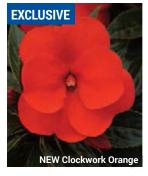

# NEW GUINEA IMPATIENS 🏶 I hawkeri

Height: 8 to 10 in. (20 to 25 cm) Spread: 10 to 12 in. (25 to 30 cm) A Ball FloraPlant product, available exclusively through Ball Seed.

Available as certified, disease-free cuttings through the Ball Certified Plants program.

Just like clockwork! This new series features big blooms, with high uniformity of habit and flower timing across all colors - all bloom in the same week. Ideal for quarts, gallons and baskets. Appleblossom 'DANCEL877'

- PP21,622
- Orange 'Balclocang'
- Orange Stripe 'Balclocorai'
- · Pink Star 'Balclocinstar'
- Purple 'Balclocurp' · Red 'Balcloced'
- White 'Balcebfro' PP11,649