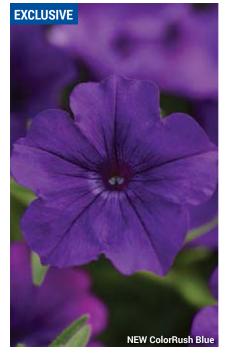

# **New ColorRush™ Series**

Height: 10 to 12 in. (25 to 30 cm) **Spread:** 24 to 36 in. (60 to 90 cm) A Ball FloraPlant product, available exclusively through Ball Seed.

Available as certified, disease-free cuttings through the Ball Certified Plants program.

This all-new trio delivers big vigor and even bigger garden performance, making them ideal for landscapes and large baskets! Mounds of color hold up in heat and rain.

- Blue 'Balcushlu' PPAF
- Pink 'Balcushink'
- · Pink Star 'Balcushpar'