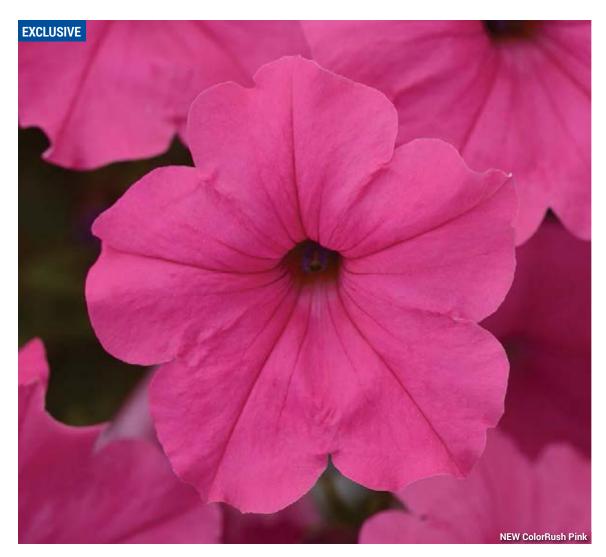

# **New ColorRush™ Series**

Height: 10 to 12 in. (25 to 30 cm) **Spread:** 24 to 36 in. (60 to 90 cm) A Ball FloraPlant product, available exclusively through Ball Seed.

Available as certified, disease-free cuttings through the Ball Certified Plants program.

This all-new trio delivers big vigor and even bigger garden performance, making them ideal for landscapes and large baskets! Mounds of color hold up in heat and rain.

- Blue 'Balcushlu' PPAF
- Pink 'Balcushink'
- · Pink Star 'Balcushpar'