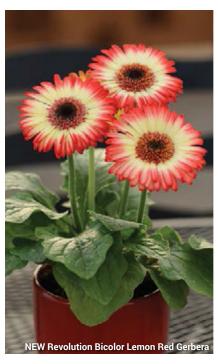

Mega Revolution™ Orange with Light Eye Mega Revolution Scarlet Red with Light Eye Mega Revolution White with Light Eye Mega Revolution Yellow with Dark Eye Improved

Revolution™ Bicolor Mix Available Exclusively from Ball Seed

**Revolution Bicolor** Lemon Red Revolution Bicolor Red White **Revolution Bicolor** Rose White **Revolution Pastel Orange** with Dark Eye Improved Royal Peach Improved

Ranunculus .....194 Bloomingdale II Mix