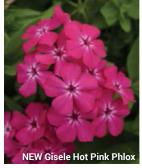

# PHLOX 🔘 P. cultivars

# **New Gisele™ Series**

Height: 10 to 12 in. (25 to 30 cm) Spread: 14 to 18 in. (35 to 45 cm)

# A Selecta product.

Available as unrooted cuttings exclusively through Ball Seed, and as rooted cuttings from selected Root & Sell locations.

Giselle is easy to produce with quality cuttings, plus uniform habit and timing across the series. Large flower clusters make a great presentation in store and fill landscapes with TONS of color. Strong performance Summer to Fall.

- Hot Pink 'KAZI14286'
- Light Pink 'KAZI15789'
- Light Violet 'KAZI14828'
- Pink 'KAZI14750' PPAF
- White 'KAZI14830'