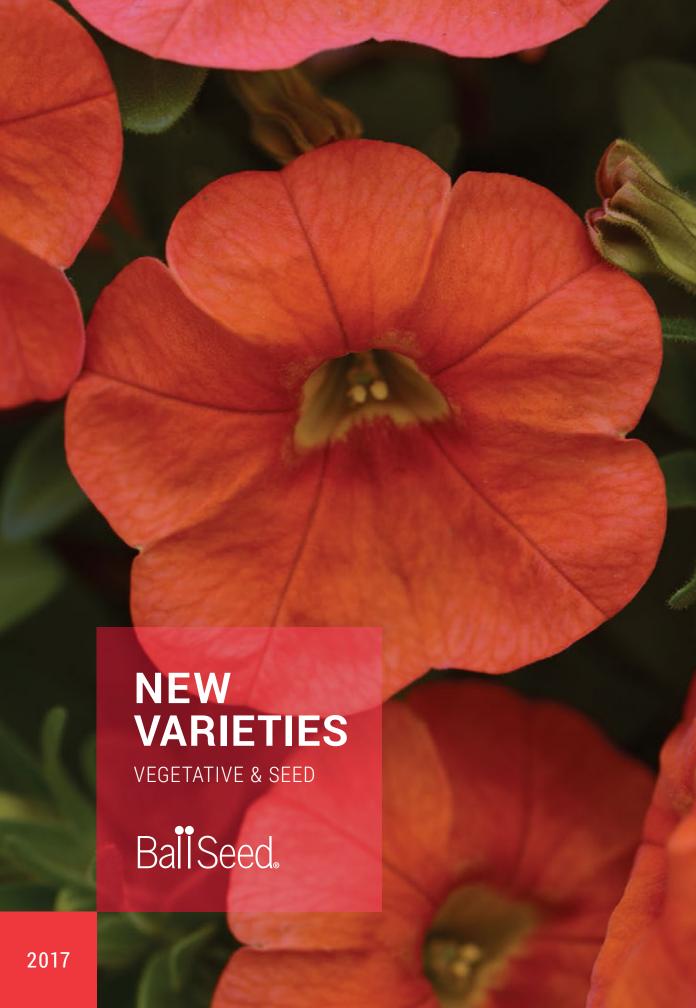

# Cabaret® Calibrachoa

Featuring NEW Orange – the best on the market! (front cover & p 9)

A Ball FloraPlant product, available exclusively through Ball Seed.

A "Real Series" - all colors in the series are perfectly timed together and uniform in habit.

- New Lavender Improved Darker color with flowers that stay open in low light without cupping. 'Balcablavim'
- New Lemon Yellow 'Balcablemy' • New Orange The best orange
- calibrachoa on the market. Distinct, true orange color in the greenhouse; shows more pink outside. It's our cover star! 'Balcaborg' PPAF
- New Pink Star The first novelty Cabaret color, with stable pattern, habit and uniformity to match the series. 'Balcabinsta' PPAF
- New Scarlet Improved More true scarlet color and better matched to the series. 'Balcabscarim'
- New Sky Blue 'Balcabsklu'