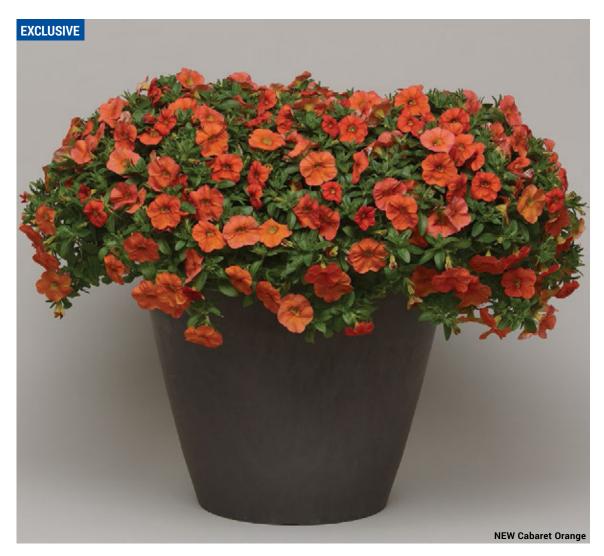

Megawatt Pink Bronze Leaf adds a noteworthy color to the  $F_1$  hybrid begonia market, as this class continues to take bench space for the shade.

Check your orange calibrachoa line-up and consider

Cabaret Orange, an outstanding addition to this fast-growing
series. Night Sky petunia adds an element of interest as
you keep your vegetative petunia selections up-to-date.

# Cabaret® Calibrachoa

Featuring NEW Orange – the best on the market! (front cover & p 9)

A Ball FloraPlant product, available exclusively through Ball Seed.

A "Real Series" - all colors in the series are perfectly timed together and uniform in habit.

- New Lavender Improved Darker color with flowers that stay open in low light without cupping. 'Balcablavim'
- New Lemon Yellow 'Balcablemy' • New Orange The best orange
- calibrachoa on the market. Distinct, true orange color in the greenhouse; shows more pink outside. It's our cover star! 'Balcaborg' PPAF
- New Pink Star The first novelty Cabaret color, with stable pattern, habit and uniformity to match the series. 'Balcabinsta' PPAF
- New Scarlet Improved More true scarlet color and better matched to the series. 'Balcabscarim'
- New Sky Blue 'Balcabsklu'