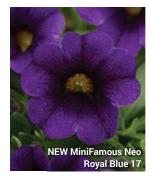

# A Selecta product.

- New Light Blue Vivid color with distinct sheen. 'KLECA16320' • New Orange+Red Eye 17 More intense in color and contrast, holding its orange color well through Summer. 'KLECA16334' • New Royal Blue 17 Earlier and larger flowering; tighter, better-
- matching habit. 'KLECA16316' • New White+Yellow Eye Shimmery white, large eye. 'KLECA16314'
- New Yellow+Red Vein Subtle star pattern, 'KLECA16341'