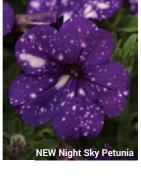

# **New Night Sky**

Height: 10 to 16 in. (25 to 40 cm) Spread: 24 to 36 in. (60 to 90 cm)

#### A Selecta product.

Available as unrooted cuttings exclusively through Ball Seed, and as rooted cuttings from selected Root & Sell locations.

Boldly goes where no petunia has gone before, with a never-seen-before bloom pattern. Matches Headliner™ series habit, timing and vigor. Growing culture is available, including recommendations and environmental elements that influence variation of flower pattern and color. A great addition to 4-in. (10-cm) pot to 12-in. (30-cm) basket programs. 'KLEPH15313' PPAF