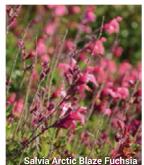

#### Arctic Blaze™ Series

Height: 24 in. (60 cm) **Spread:** 36 in. (90 cm) USDA Zones: 6 to 11

**NEW to Darwin Perennials from** Star Roses and Plants.

Available as unrooted cuttings, and as rooted cuttings from selected Root & Sell locations.

These repeat bloomers flower Spring to Fall, showing off bright blooms on compact plants with sturdy, flexible branches.

- Fuchsia 'Novasalfuc' PPAF
- Purple 'Novasalpur' PPAF
- Red 'Novasalred' PPAF

ARCTIC BLAZE is a U.S. trademark of CP (Delaware) Inc./DBA Star Roses and Plants.