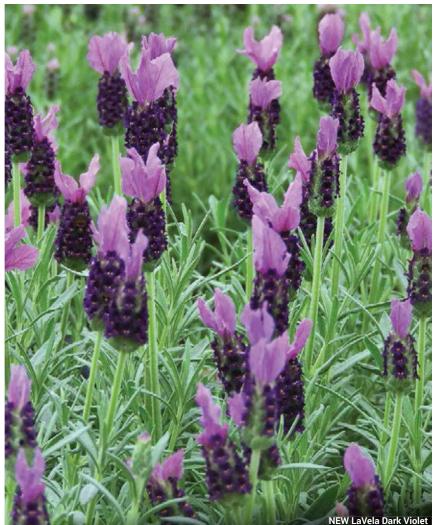

#### L. STOECHAS

## **New LaVela™ Series**

Compact: 10 to 12 in. (25 to 30 cm) Standard: 13 to 15 in. (33 to 38 cm)

Compact: 8 to 10 in. (20 to 25 cm) Standard: 10 to 12 in. (25 to 30 cm) USDA Zones: to Zone 8

#### A Selecta product.

Available as unrooted and callused cuttings exclusively through Ball Seed, and as rooted cuttings from selected Root & Sell locations.

LaVela flowers four weeks earlier than most L. stoechas for early-season sales. Tight habit and great branching make the series ideal for quart and gallon containers. Gardeners enjoy an allseason color show in landscapes and containers from this butterfly and hummingbird attractor.

- Compact Dark Pink 'KLELV12071'
- Compact Dark Violet 'KLELV15115'
- Dark Violet 'KLELV13110'