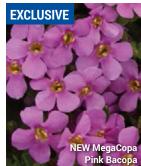

# BACOPA 🜕

# SUTERA CORDATA

# New MegaCopa™ Series

Height: 4 to 6 in. (10 to 15 cm) Spread: 12 to 18 in. (30 to 45 cm) A Ball FloraPlant product, available exclusively through Ball Seed.

Available as certified, disease-free cuttings through the Ball Certified Plants program.

All-new series offers the biggest blooms and most heat tolerance of any bacopa. MegaCopa White, Blue, Pink and Sky Blue work best in baskets and mixed combos, with that true bacopa trail. Versa White offers a new spec with more upright habit for pot-tight quart production.

- Blue 'Balmecoblu'
- Pink 'Balmecopin'
- Sky Blue 'Balmecosklu'
- Versa White Replaces Abunda™ Colossal White. 'Balmecoversi'
- · White Replaces Abunda Giant White. 'Balmecowite'