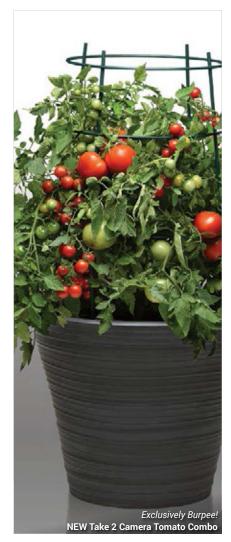

NEW Take 2 Lights: BushSteak & NEW Patio Choice Yellow\* NEW Take 2 Camera: Homeslice & Sweetheart of the Patio\* NEW Take 2 Action: BushSteak & Baby Boomer\*