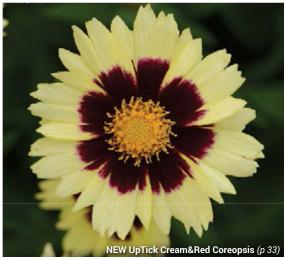

# **New UpTick™ Series**

**Height:** 12 to 14 in. (30 to 35 cm) **Spread:** 12 to 14 in. (30 to 35 cm) USDA Zones: 5 to 9

# A Darwin Perennials product.

Available as unrooted cuttings exclusively through Ball Seed, and as rooted cuttings from selected Root & Sell locations.

UpTick's tidy, mounded habit makes it easy to ship and it's attractive in the landscape. Bigger flowers and longer blooming put more color at retail and in the garden. Works well in-ground plus mixed and mono containers. Very mildew resistant.

- Cream 'Balupteam' PPAF
- Cream&Red 'Balupteamed' PPAF
- Gold&Bronze 'Baluptgonz' PPAF
- Yellow&Red 'Baluptowed' PPAF