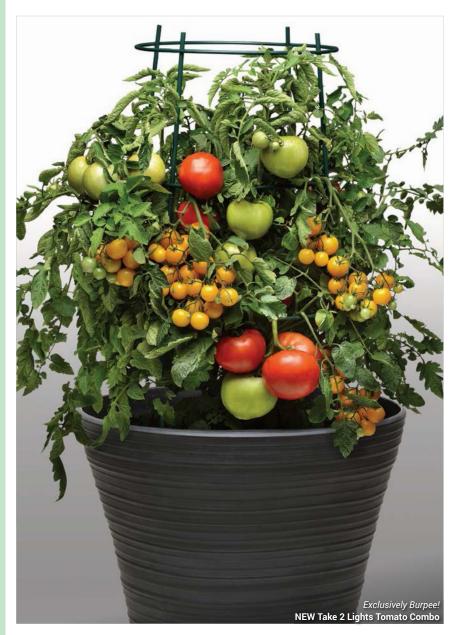

NEW Take 2 Lights: BushSteak & NEW Patio Choice Yellow\* NEW Take 2 Camera: Homeslice & Sweetheart of the Patio\* NEW Take 2 Action: BushSteak & Baby Boomer\*