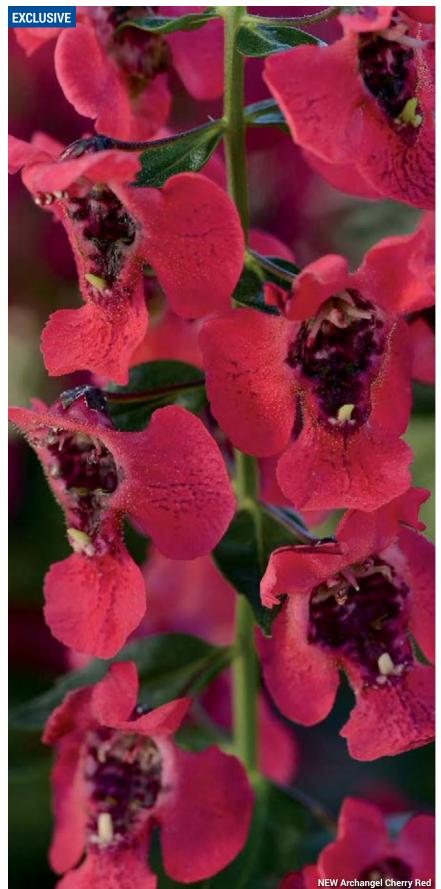

# Archangel™ Series

A Ball FloraPlant product, available exclusively through Ball Seed.

A "Real Series" - all colors in the series are perfectly timed together and uniform in habit.

A "Season Extender" - colorful, combo-friendly, heat-tolerant plants celebrate the Summer.

- New Blue Bicolor Cool blue
- novelty pattern. 'Balarclubi'
- New Cherry Red The first RED angelonia – a huge color breakthrough in the class! 'Balarcher' PPAF
- New Pink Improved A more vibrant orchid-pink. 'Balarcorpin'