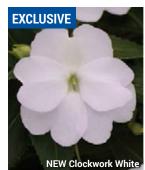

# NEW GUINEA IMPATIENS 🏶 I hawkeri

Height: 8 to 10 in. (20 to 25 cm) Spread: 10 to 12 in. (25 to 30 cm) A Ball FloraPlant product, available exclusively through Ball Seed.

Available as certified, disease-free cuttings through the Ball Certified Plants program.

Just like clockwork! This new series features big blooms, with high uniformity of habit and flower timing across all colors - all bloom in the same week. Ideal for quarts, gallons and baskets. Appleblossom 'DANCEL877'

- PP21,622
- Orange 'Balclocang'
- Orange Stripe 'Balclocorai'
- · Pink Star 'Balclocinstar'
- Purple 'Balclocurp' · Red 'Balcloced'
- White 'Balcebfro' PP11,649