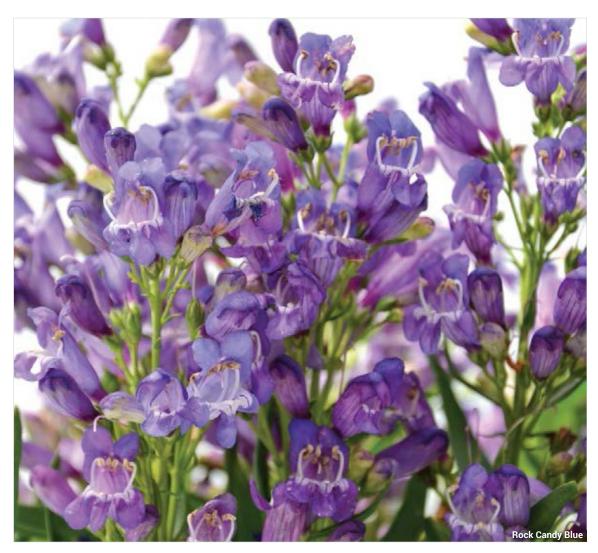

# **Rock Candy® Series**

**Height:** 12 in. (30 cm) **Spread:** 12 to 14 in. (30 to 35 cm) **USDA Zones:** 6 to 8

**NEW to Darwin Perennials from** Star Roses and Plants.

Available as unrooted cuttings, and as rooted cuttings from selected Root & Sell locations.

Showing off bell-shaped blooms on compact flower spikes, Rock Candy works well at the front of a border or in containers.

- Blue 'Novapenblu' PPAF
- Light Pink 'Novapenlig' PPAF
- Pink 'Novapenpin' PPAF
  Purple 'Novapenpur' PPAF
- Ruby 'Novapenrub' PPAF

ROCK CANDY is a U.S. registered trademark of CP (Delaware) Inc./DBA Star Roses and Plants.