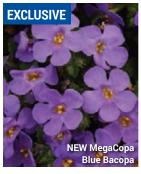

# BACOPA 🜕

# SUTERA CORDATA

# New MegaCopa™ Series

Height: 4 to 6 in. (10 to 15 cm) Spread: 12 to 18 in. (30 to 45 cm) A Ball FloraPlant product, available exclusively through Ball Seed.

Available as certified, disease-free cuttings through the Ball Certified Plants program.

All-new series offers the biggest blooms and most heat tolerance of any bacopa. MegaCopa White, Blue, Pink and Sky Blue work best in baskets and mixed combos, with that true bacopa trail. Versa White offers a new spec with more upright habit for pot-tight quart production.

- Blue 'Balmecoblu'
- Pink 'Balmecopin'
- Sky Blue 'Balmecosklu'
- Versa White Replaces Abunda™ Colossal White. 'Balmecoversi'
- · White Replaces Abunda Giant White. 'Balmecowite'