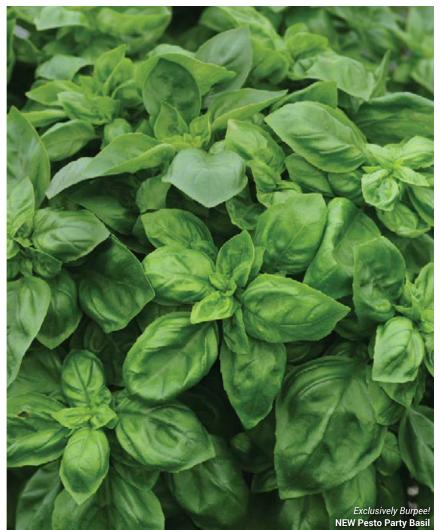

Sweet Kiss is an everbearing, hardy, bare root strawberry that leads our introductions in edibles. High-yielding, flavorful Pesto Party basil from seed or plugs is a breakthrough for herb growers and gardeners. The Burpee collections, grouped by lifestyle (Amazing, Foodie and Space Saver), offer varieties and a merchandising concept that will contribute to your plan for serving the increasing demand for herbs and vegetables.

#### **HERBS**

Basil

NEW Pesto Party\*

These new Vegetables & Herbs are Exclusively Burpee! See pages 216 to 225 for more info.

Pesto Party

Bean

Beananza

**Eggplant** 

Meatball

Okra

Baby Bubba