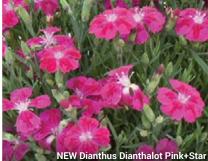

# DIANTHUS 💛

D. cultivars

# **New Dianthalot™ Series**

Height: 8 to 12 in. (20 to 30 cm) Spread: 14 to 20 in. (35 to 50 cm) USDA Zones: to Zone 6a

# A Selecta product.

Available as unrooted cuttings exclusively through Ball Seed, and as rooted cuttings from selected **Root & Sell locations.** 

All-new Dianthalot puts out mega impact with a carpet of color this low-growing, early-flowering perennial provides three-season landscape shows. For growers, it's easer to root and grow than competitors, with no vernalization needed. Great for Early Spring through Fall programs.

- Dark Red+Star 'KLEDG14178' PPAF
- Pink+Star 'KLEDG14177' PPAF