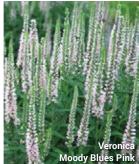

# VERONICA 💛

V. hybrida

## Moody Blues® Series

**Height:** 12 to 14 in. (30 to 35 cm) **Spread:** 12 to 14 in. (30 to 35 cm) USDA Zones: 4 to 9

**NEW to Darwin Perennials from** Star Roses and Plants.

Available as unrooted cuttings, and as rooted cuttings from selected Root & Sell locations.

Moody Blues delivers a compact, programmable series of first-year-flowering Veronica. Excellent for 1-gallon production with great uniformity and habit. Plants continue to cycle and bloom all season until first frost.

- Dark Blue 'Novaverblu' PPAF
- Mauve 'Novavermau' PPAF
- Pink 'Novaverpin' PP25,748
- Sky Blue 'Novaversky' PPAF
- White 'Novaverwhi'

MOODY BLUES is a U.S. registered trademark of CP (Delaware) Inc./DBA Star Roses and Plants.