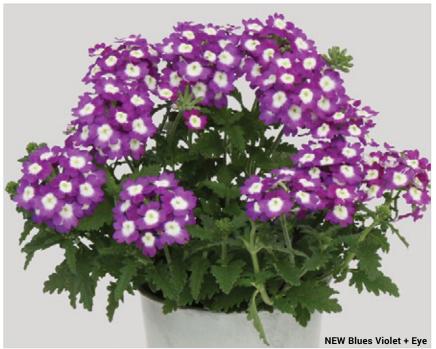

# Blues™ Series

# A Selecta product.

• New Violet+Eye Superior branching, large blooms and powdery mildew resistance. 'KLEPV12449' PP24,955