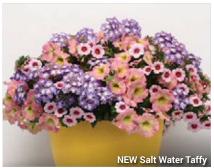

# **New Salt Water Taffy**

Calibrachoa MiniFamous Neo Salmon Pink+Eye, Petunia Starlet Pink Lemonade, Verbena Blues Lavender+Eye