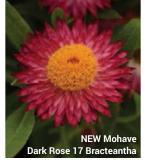

# Jurassic™ Series

A Ball Ingenuity product, available exclusively through Ball Seed.

• New Red Splash Lighter green color with raspberry red center and fantastic branching.

BIDENS See page 8.

BRACTEANTHA 🖰

B. bracteata

# Mohave™ Series

# A Selecta product.

- New Dark Red 17 Upgraded for better habit and color, and better performance in propagation. 'KLEBB16011'
- New Dark Rose 17 Similar upgrades as Dark Red 17. 'KLEBB16008'
- New Purple Red 'KLEBB16014'