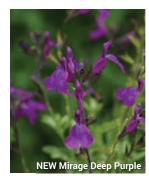

## **New Mirage™ Series**

**Height:** 12 to 14 in. (30 to 35 cm) **Spread:** 14 to 16 in. (35 to 40 cm) **USDA Zones:** 7 to 9

# Available as unrooted cuttings, and as rooted cuttings from selected Root & Sell locations.

The self-branching, mounding plants have flexible stems that resist breaking for easy shipping and less shrink. Mirage's bold, bright blooms in 9 great colors stand out at retail and in the landscape and mixed containers. Can be sold as an annual in the North.

- Burgundy 'Balmirbur' PPAF
- Cherry Red 'Balmircher' PPAF
- Cream 'Balmiream'
- Deep Purple 'Balmirdepur' PPAF
- Hot Pink 'Balmirhopi'
- Neon Rose 'Balmirnose'
- Pink 'Balmirpink'
- Soft Pink 'Balmirsopin'
- Violet 'Balmirvio' PPAF