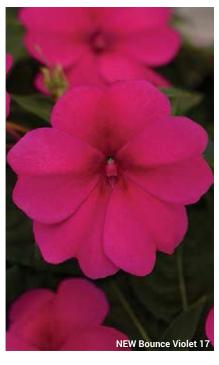

# **Bounce™ Series**

# A Selecta product.

- New Bright Coral Important bold color for the series, with higherend vigor like Bounce Cherry. 'Balboucor' PPAF
- New Violet 17 More vigor and more reliable shipping. 'Balbouvimp' PPAF