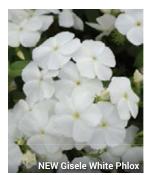

# PHLOX 🔘 P. cultivars

# **New Gisele™ Series**

Height: 10 to 12 in. (25 to 30 cm) Spread: 14 to 18 in. (35 to 45 cm)

# A Selecta product.

Available as unrooted cuttings exclusively through Ball Seed, and as rooted cuttings from selected Root & Sell locations.

Giselle is easy to produce with quality cuttings, plus uniform habit and timing across the series. Large flower clusters make a great presentation in store and fill landscapes with TONS of color. Strong performance Summer to Fall.

- Hot Pink 'KAZI14286'
- Light Pink 'KAZI15789'
- Light Violet 'KAZI14828'
- Pink 'KAZI14750' PPAF
- White 'KAZI14830'