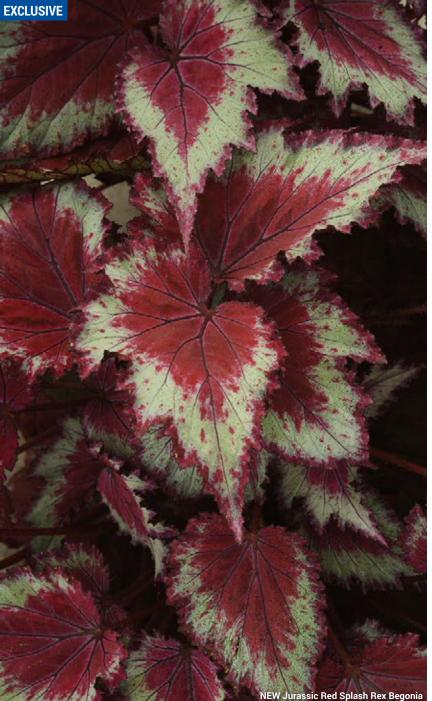

**REX BEGONIA** B. x tuberhybrida

# Jurassic™ Series

A Ball Ingenuity product, available exclusively through Ball Seed.

• New Red Splash Lighter green color with raspberry red center and fantastic branching.

BIDENS See page 8.

BRACTEANTHA 🖰