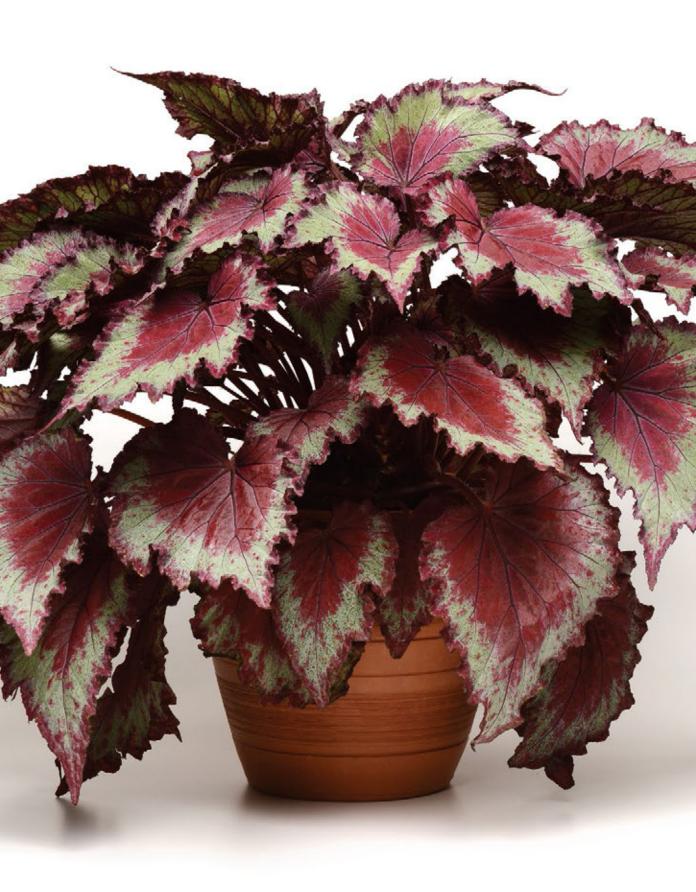

# Jurassic™ Series

A Ball Ingenuity product, available exclusively through Ball Seed.

• New Red Splash Lighter green color with raspberry red center and fantastic branching.

BIDENS See page 8.

BRACTEANTHA 🖰

# **Powerful NEW Jurassic** marketing tools pump up your program.

Branded pots and tags from your preferred suppliers.

FREE 16x30-in. (41x76-cm) Poster

FREE 11x 7-in. (28x17-cm) Benchcard

BIDENS 💭 B. ferulifolia