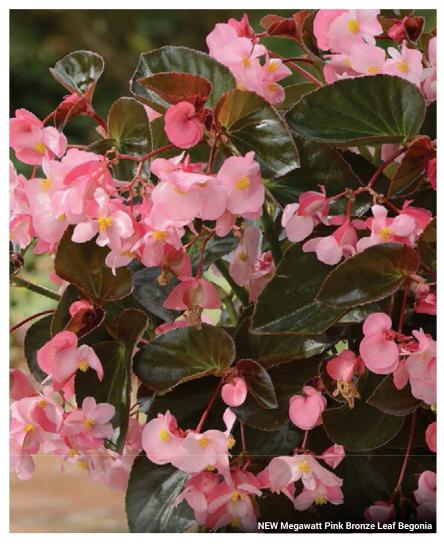

Megawatt Pink Bronze Leaf adds a noteworthy color to the  $F_1$  hybrid begonia market, as this class continues to take bench space for the shade.

Check your orange calibrachoa line-up and consider

Cabaret Orange, an outstanding addition to this fast-growing
series. Night Sky petunia adds an element of interest as
you keep your vegetative petunia selections up-to-date.