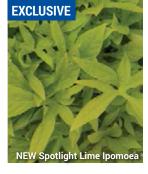

# **New Spotlight™ Series**

Height: 8 to 10 in. (20 to 25 cm) Spread: 12 to 18 in. (30 to 45 cm)

A Ball FloraPlant product, available exclusively through Ball Seed.

A "Season Extender" - colorful, combo-friendly, heat-tolerant plants celebrate the Summer.

Available as certified, disease-free cuttings through the Ball Certified Plants program.

The first compact ipomoea series is ideal for packs, small pots and mixed combos. Foliage holds its color – even in extreme heat.

• Black 'Balspotack' PPAF

- Lime 'Balspotime' PPAF
- Red 'Balspotred' PPAF