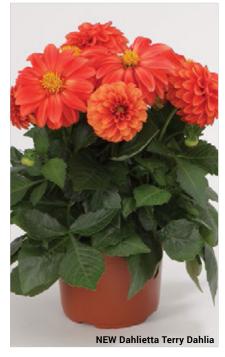

# Dahlietta® Series

A Selecta product.

- New Terry Beautiful burnt
- orange. 'Baldaterr'
   New Vicky Soft lemon yellow. 'Baldavic'