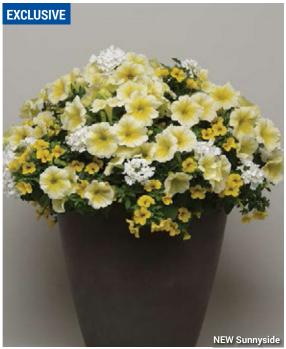

# New Sunnyside

Calibrachoa Cabaret Deep Yellow, Petunia Sun Spun Yellow, NEW Verbena Firehouse White

**New Fruit Cocktail Improved** Calibrachoa Cabaret Deep Yellow, Cabaret Hot Pink, NEW Cabaret Orange