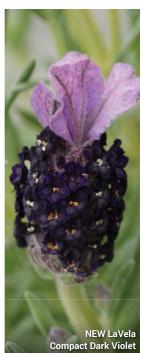

## **New LaVela™ Series**

Compact: 10 to 12 in. (25 to 30 cm) Standard: 13 to 15 in. (33 to 38 cm)

Compact: 8 to 10 in. (20 to 25 cm) Standard: 10 to 12 in. (25 to 30 cm) USDA Zones: to Zone 8

#### A Selecta product.

Available as unrooted and callused cuttings exclusively through Ball Seed, and as rooted cuttings from selected Root & Sell locations.

LaVela flowers four weeks earlier than most L. stoechas for early-season sales. Tight habit and great branching make the series ideal for quart and gallon containers. Gardeners enjoy an allseason color show in landscapes and containers from this butterfly and hummingbird attractor.

- Compact Dark Pink 'KLELV12071'
- Compact Dark Violet 'KLELV15115'
- Dark Violet 'KLELV13110'