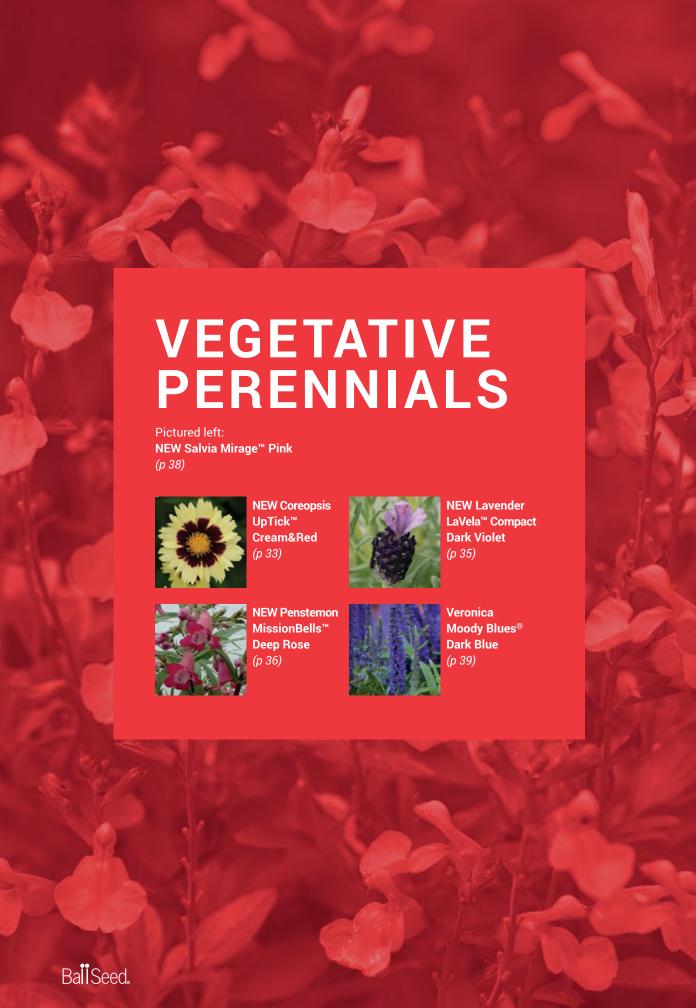

The amazing colors in **UpTick** coreopsis give **perennial growers** an infusion of genetics in this popular class. Salvia breeding offers an example of frost-to-frost garden performance in the **Mirage** series, pushing the boundaries of performance as an annual in the North and a perennial in much of the South.