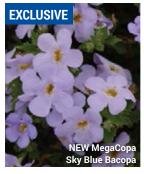

# BACOPA 🜕

# SUTERA CORDATA

# New MegaCopa™ Series

Height: 4 to 6 in. (10 to 15 cm) Spread: 12 to 18 in. (30 to 45 cm) A Ball FloraPlant product, available exclusively through Ball Seed.

Available as certified, disease-free cuttings through the Ball Certified Plants program.

All-new series offers the biggest blooms and most heat tolerance of any bacopa. MegaCopa White, Blue, Pink and Sky Blue work best in baskets and mixed combos, with that true bacopa trail. Versa White offers a new spec with more upright habit for pot-tight quart production.

- Blue 'Balmecoblu'
- Pink 'Balmecopin'
- Sky Blue 'Balmecosklu'
- Versa White Replaces Abunda™ Colossal White. 'Balmecoversi'
- · White Replaces Abunda Giant White. 'Balmecowite'