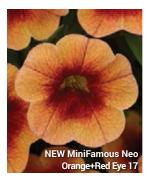

# MiniFamous® Neo Series

# A Selecta product.

- New Light Blue Vivid color with distinct sheen. 'KLECA16320' • New Orange+Red Eye 17 More intense in color and contrast, holding its orange color well through Summer. 'KLECA16334' • New Royal Blue 17 Earlier and larger flowering; tighter, better-
- matching habit. 'KLECA16316' • New White+Yellow Eye Shimmery white, large eye. 'KLECA16314'
- New Yellow+Red Vein Subtle star pattern, 'KLECA16341'