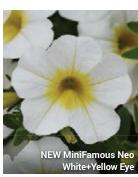

# MiniFamous® Neo Series

# A Selecta product.

- New Light Blue Vivid color with distinct sheen. 'KLECA16320' • New Orange+Red Eye 17 More intense in color and contrast, holding its orange color well through Summer. 'KLECA16334' • New Royal Blue 17 Earlier and larger flowering; tighter, better-
- matching habit. 'KLECA16316' • New White+Yellow Eye Shimmery white, large eye. 'KLECA16314'
- New Yellow+Red Vein Subtle star pattern, 'KLECA16341'