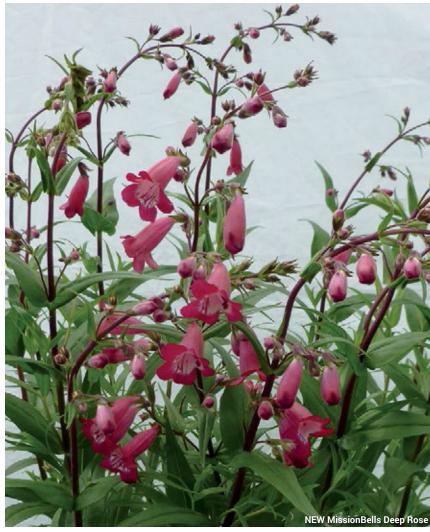

#### New MissionBells™ Deep Rose

Height: 20 to 24 in. (50 to 60 cm) Spread: 16 to 18 in. (40 to 45 cm) USDA Zones: 5 to 9

#### A Darwin Perennials product.

Available as unrooted cuttings, and as rooted cuttings from selected Root & Sell locations.

Fast fill and double the flowering window assure extended shipping, selling and seasonal color. The plants are loaded with flowers for a spectacular show from Spring to Fall. Contrasting dark stems add to the bold presentation. 'Balmibepro' PPAF