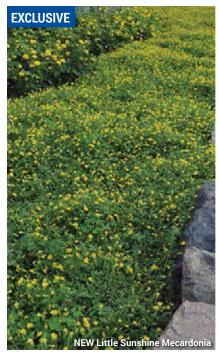

# MECARDONIA 💛

M. hybrida

# **New Little Sunshine**

Height: 4 to 6 in. (10 to 15 cm) Spread: 14 to 18 in. (35 to 45 cm)

A Ball FloraPlant product, available exclusively through Ball Seed.

A "Season Extender" - colorful, combo-friendly, heat-tolerant plants celebrate the Summer.

Available as certified, disease-free cuttings through the Ball Certified Plants program.

Easy-to-produce variety flowers from Spring to Fall and lasts in the heat. Works well in 4-in. (10-cm) pots to hanging baskets, as well as landscapes.