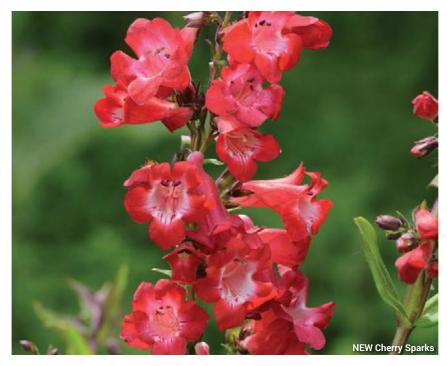

## **New Cherry Sparks**

Height: 18 to 20 in. (45 to 50 cm) Spread: 14 to 16 in. (35 to 40 cm)

USDA Zones: 5 to 9

#### A Darwin Perennials product.

Available as unrooted cuttings, and as rooted cuttings from selected Root & Sell locations.

With double the flowering time, new Cherry Sparks offers a longer shipping and selling window, plus more color in the garden. Bigger flowers, too! More heat-tolerant and Winter-hardy than other varieties. 'Cherry Sparks' PPAF