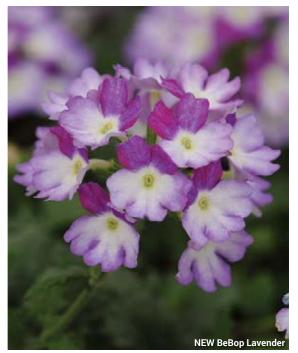

# **New BeBop™ Series**

**Height:** 10 to 12 in. (25 to 30 cm) **Spread:** 12 to 16 in. (30 to 40 cm) A Selecta product.

Available as unrooted cuttings exclusively through Ball Seed, and as rooted cuttings from selected Root & Sell locations.

Exciting novelty pattern and colors are matched by excellent garden performance. Great center fill and flower power for pots and baskets. And be sure to watch for fun new Trixi combos leveraging these distinctive bicolor verbenas - check out Starlight Starbright on page 26.
• Lavender 'KLEPV13452'