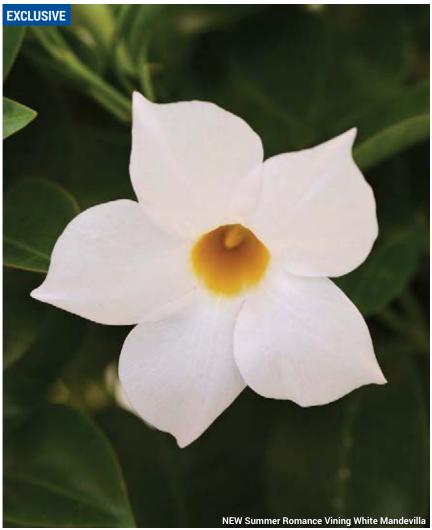

# MANDEVILLA 💛 M. x hybrida

# Summer Romance™ **Series**

A Ball Ingenuity product, available exclusively through Ball Seed.

- New Bush Easy Pink Adds a new class in this market, with a true, medium pink.
- New Vining Scarlet Better disease resistance than open varieties; more grower friendly.
- New Vining White Better disease resistance than open varieties; more grower friendly.