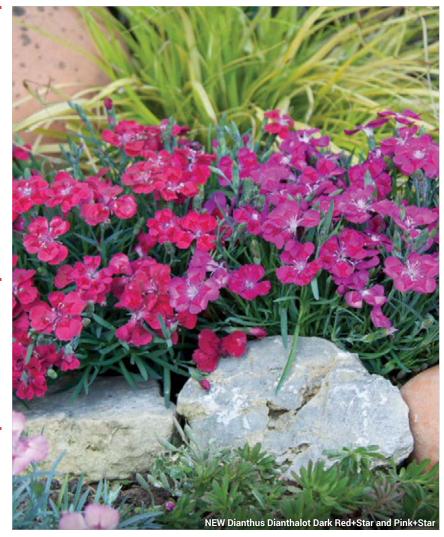

# **New Dianthalot™ Series**

Height: 8 to 12 in. (20 to 30 cm) Spread: 14 to 20 in. (35 to 50 cm) USDA Zones: to Zone 6a

# A Selecta product.

Available as unrooted cuttings exclusively through Ball Seed, and as rooted cuttings from selected **Root & Sell locations.** 

All-new Dianthalot puts out mega impact with a carpet of color this low-growing, early-flowering perennial provides three-season landscape shows. For growers, it's easer to root and grow than competitors, with no vernalization needed. Great for Early Spring through Fall programs.

- Dark Red+Star 'KLEDG14178' PPAF
- Pink+Star 'KLEDG14177' PPAF