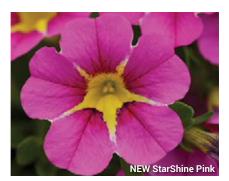

# **NEW** StarShine™ Calibrachoa

The first true star series in this wildly popular class! (p 11)

# **New StarShine™ Series**

**Height:** 8 to 10 in. (20 to 25 cm) **Spread:** 12 to 14 in. (30 to 35 cm)

# A Selecta product.

Available as unrooted cuttings exclusively through Ball Seed, and as rooted cuttings from selected Root & Sell locations.

The first true star series in calibrachoa! The grower-friendly novelty StarShine varieties each have a stable, WOW star pattern, plus strong greenhouse and garden performance. Uniform timing and habit mean the series can slot right into regular calibrachoa programs with confidence. Truly striking in mixed and mono hanging baskets.

- Apricot 'KLECA16374'
- Blue 'KLECA16377'
- Cherry 'KLECA16376' Pink 'KLECA16346'
- · Violet 'KLECA16371'

CELOSIA 🔘 C. cristata