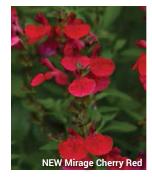

## **New Mirage™ Series**

**Height:** 12 to 14 in. (30 to 35 cm) **Spread:** 14 to 16 in. (35 to 40 cm) **USDA Zones:** 7 to 9

# Available as unrooted cuttings, and as rooted cuttings from selected Root & Sell locations.

The self-branching, mounding plants have flexible stems that resist breaking for easy shipping and less shrink. Mirage's bold, bright blooms in 9 great colors stand out at retail and in the landscape and mixed containers. Can be sold as an annual in the North.

- Burgundy 'Balmirbur' PPAF
- Cherry Red 'Balmircher' PPAF
- Cream 'Balmiream'
- Deep Purple 'Balmirdepur' PPAF
- Hot Pink 'Balmirhopi'
- Neon Rose 'Balmirnose'
- Pink 'Balmirpink'
- Soft Pink 'Balmirsopin'
- Violet 'Balmirvio' PPAF