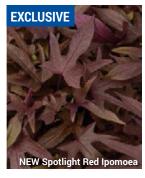

# **New Spotlight™ Series**

Height: 8 to 10 in. (20 to 25 cm) Spread: 12 to 18 in. (30 to 45 cm)

A Ball FloraPlant product, available exclusively through Ball Seed.

A "Season Extender" - colorful, combo-friendly, heat-tolerant plants celebrate the Summer.

Available as certified, disease-free cuttings through the Ball Certified Plants program.

The first compact ipomoea series is ideal for packs, small pots and mixed combos. Foliage holds its color – even in extreme heat.

• Black 'Balspotack' PPAF

- Lime 'Balspotime' PPAF
- Red 'Balspotred' PPAF