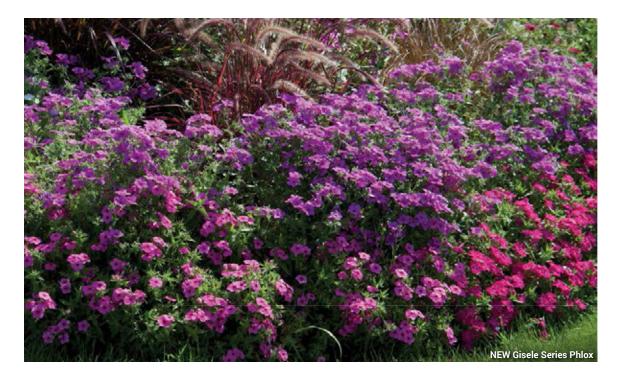

# PHLOX 🔘 P. cultivars

# **New Gisele™ Series**

Height: 10 to 12 in. (25 to 30 cm) Spread: 14 to 18 in. (35 to 45 cm)

# A Selecta product.

Available as unrooted cuttings exclusively through Ball Seed, and as rooted cuttings from selected Root & Sell locations.

Giselle is easy to produce with quality cuttings, plus uniform habit and timing across the series. Large flower clusters make a great presentation in store and fill landscapes with TONS of color. Strong performance Summer to Fall.

- Hot Pink 'KAZI14286'
- Light Pink 'KAZI15789'
- Light Violet 'KAZI14828'
- Pink 'KAZI14750' PPAF
- White 'KAZI14830'