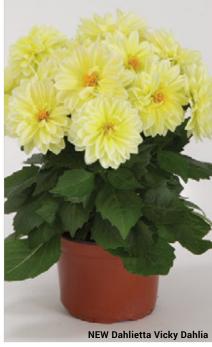

# Dahlietta® Series

A Selecta product.

- New Terry Beautiful burnt
- orange. 'Baldaterr'
   New Vicky Soft lemon yellow. 'Baldavic'