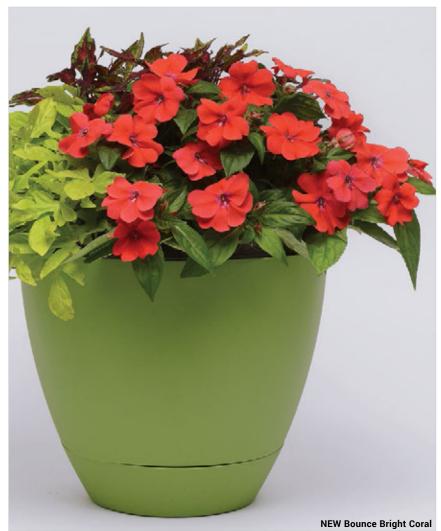

# A Selecta product.

- New Bright Coral Important bold color for the series, with higherend vigor like Bounce Cherry. 'Balboucor' PPAF
- New Violet 17 More vigor and more reliable shipping. 'Balbouvimp' PPAF