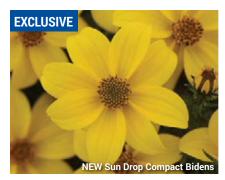

# **New Sun Drop Compact**

Height: 8 to 10 in. (20 to 25 cm) Spread: 12 in. (30 cm)

A Ball FloraPlant product, available exclusively through Ball Seed.

Available as certified, disease-free cuttings through the Ball Certified Plants program.

A smaller version of NEW Sun Drop Improved that is perfect for small pot production, mixed combinations and Southern regions. 'Sun Drop Compact'