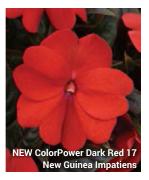

# ColorPower™ Series

#### A Selecta product.

- New Dark Red 17 Flowers 10 to 12 days earlier to match the series, with larger, rounder flowers and nice red color. 'KLENI15142'
- New Salmon+Eye Large blooms with white eye. 'KLENI16143'