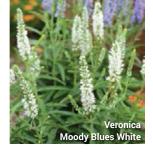

# VERONICA 💛

V. hybrida

## Moody Blues® Series

**Height:** 12 to 14 in. (30 to 35 cm) **Spread:** 12 to 14 in. (30 to 35 cm) USDA Zones: 4 to 9

**NEW to Darwin Perennials from** Star Roses and Plants.

Available as unrooted cuttings, and as rooted cuttings from selected Root & Sell locations.

Moody Blues delivers a compact, programmable series of first-year-flowering Veronica. Excellent for 1-gallon production with great uniformity and habit. Plants continue to cycle and bloom all season until first frost.

- Dark Blue 'Novaverblu' PPAF
- Mauve 'Novavermau' PPAF
- Pink 'Novaverpin' PP25,748
- Sky Blue 'Novaversky' PPAF
- White 'Novaverwhi'

MOODY BLUES is a U.S. registered trademark of CP (Delaware) Inc./DBA Star Roses and Plants.