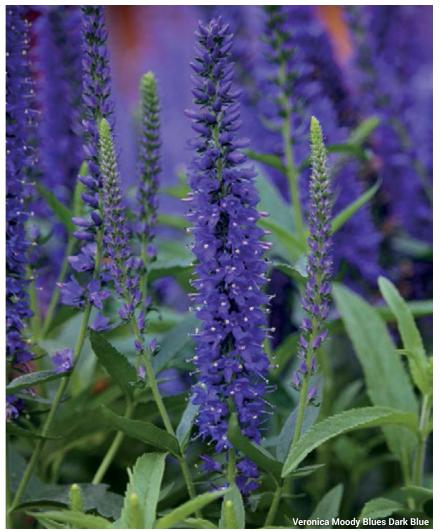

# VERONICA 💛

V. hybrida

## Moody Blues® Series

**Height:** 12 to 14 in. (30 to 35 cm) **Spread:** 12 to 14 in. (30 to 35 cm) USDA Zones: 4 to 9

**NEW to Darwin Perennials from** Star Roses and Plants.

Available as unrooted cuttings, and as rooted cuttings from selected Root & Sell locations.

Moody Blues delivers a compact, programmable series of first-year-flowering Veronica. Excellent for 1-gallon production with great uniformity and habit. Plants continue to cycle and bloom all season until first frost.

- Dark Blue 'Novaverblu' PPAF
- Mauve 'Novavermau' PPAF
- Pink 'Novaverpin' PP25,748
- Sky Blue 'Novaversky' PPAF
- White 'Novaverwhi'

MOODY BLUES is a U.S. registered trademark of CP (Delaware) Inc./DBA Star Roses and Plants.