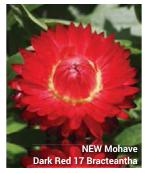

B. bracteata

# Mohave™ Series

# A Selecta product.

- New Dark Red 17 Upgraded for better habit and color, and better performance in propagation. 'KLEBB16011'
- New Dark Rose 17 Similar upgrades as Dark Red 17. 'KLEBB16008'
- New Purple Red 'KLEBB16014'