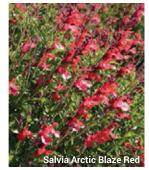

#### Arctic Blaze™ Series

Height: 24 in. (60 cm) **Spread:** 36 in. (90 cm) USDA Zones: 6 to 11

**NEW to Darwin Perennials from** Star Roses and Plants.

Available as unrooted cuttings, and as rooted cuttings from selected Root & Sell locations.

These repeat bloomers flower Spring to Fall, showing off bright blooms on compact plants with sturdy, flexible branches.

- Fuchsia 'Novasalfuc' PPAF
- Purple 'Novasalpur' PPAF
- Red 'Novasalred' PPAF

ARCTIC BLAZE is a U.S. trademark of CP (Delaware) Inc./DBA Star Roses and Plants.