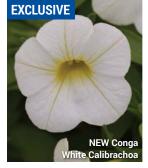

# Conga™ Series

A Ball FloraPlant product, available exclusively through Ball Seed.

- A "Real Series" all colors in the series are perfectly timed together and uniform in habit.
- New Deep Yellow Replaces Yellow, with an improved habit, earlier flowering, better flower coverage and better overall performance. 'Balcongdel'
- · New White Pure white that replaces Blush, with better garden performance, tighter habit and better series match. 'Balcongite'