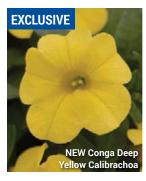

# Conga™ Series

A Ball FloraPlant product, available exclusively through Ball Seed.

- A "Real Series" all colors in the series are perfectly timed together and uniform in habit.
- New Deep Yellow Replaces Yellow, with an improved habit, earlier flowering, better flower coverage and better overall performance. 'Balcongdel'
- · New White Pure white that replaces Blush, with better garden performance, tighter habit and better series match. 'Balcongite'