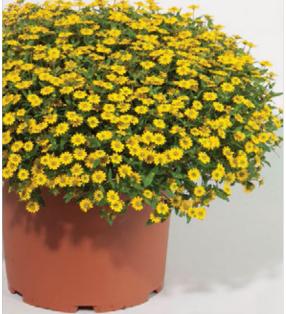

COREOPSIS 🐡 C. hybrida

# **New UpTick™ Series**

**Height:** 12 to 14 in. (30 to 35 cm) **Spread:** 12 to 14 in. (30 to 35 cm) USDA Zones: 5 to 9

# A Darwin Perennials product.

Available as unrooted cuttings exclusively through Ball Seed, and as rooted cuttings from selected Root & Sell locations.

UpTick's tidy, mounded habit makes it easy to ship and it's attractive in the landscape. Bigger flowers and longer blooming put more color at retail and in the garden. Works well in-ground plus mixed and mono containers. Very mildew resistant.

- Cream 'Balupteam' PPAF
- Cream&Red 'Balupteamed' PPAF
- Gold&Bronze 'Baluptgonz' PPAF
- Yellow&Red 'Baluptowed' PPAF