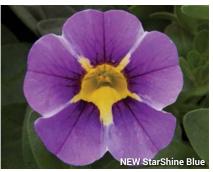

# **NEW** StarShine™ Calibrachoa

The first true star series in this wildly popular class! (p 11)

# **New StarShine™ Series**

**Height:** 8 to 10 in. (20 to 25 cm) **Spread:** 12 to 14 in. (30 to 35 cm)

# A Selecta product.

Available as unrooted cuttings exclusively through Ball Seed, and as rooted cuttings from selected Root & Sell locations.

The first true star series in calibrachoa! The grower-friendly novelty StarShine varieties each have a stable, WOW star pattern, plus strong greenhouse and garden performance. Uniform timing and habit mean the series can slot right into regular calibrachoa programs with confidence. Truly striking in mixed and mono hanging baskets.

- Apricot 'KLECA16374'
- Blue 'KLECA16377'
- Cherry 'KLECA16376' Pink 'KLECA16346'
- · Violet 'KLECA16371'

CELOSIA 🔘 C. cristata