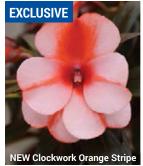

# NEW GUINEA IMPATIENS 🏶 I hawkeri

Height: 8 to 10 in. (20 to 25 cm) Spread: 10 to 12 in. (25 to 30 cm) A Ball FloraPlant product, available exclusively through Ball Seed.

Available as certified, disease-free cuttings through the Ball Certified Plants program.

Just like clockwork! This new series features big blooms, with high uniformity of habit and flower timing across all colors - all bloom in the same week. Ideal for quarts, gallons and baskets. Appleblossom 'DANCEL877'

- PP21,622
- Orange 'Balclocang'
- Orange Stripe 'Balclocorai'
- · Pink Star 'Balclocinstar'
- Purple 'Balclocurp' · Red 'Balcloced'
- White 'Balcebfro' PP11,649