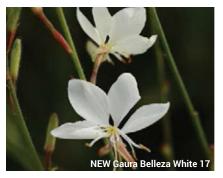

# GAURA 💭

G. lindheimerii

# Belleza™ Series

# A Selecta and a

Darwin Perennials product.

• New White 17 Better branching and cleaner white color. Compactmedium habit ships easier and looks better. Offered as White Improved by Darwin Perennials. 'KLEGL14844'