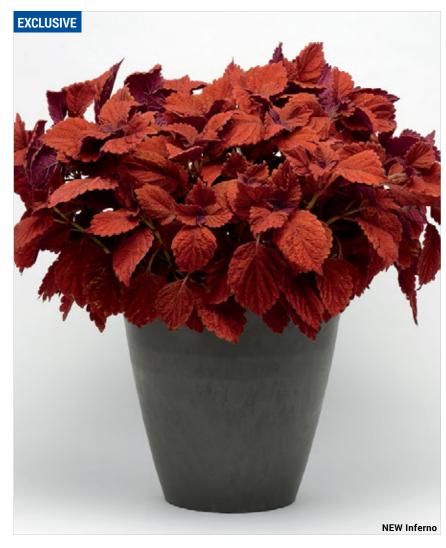

# **New Inferno**

Height: 14 to 28 in. (35 to 70 cm) Spread: 14 to 24 in. (35 to 60 cm) A Ball FloraPlant product, available exclusively through Ball Seed.

Bigger and bolder than Campfire with saturated orange color and textured leaves. 'UF13267'