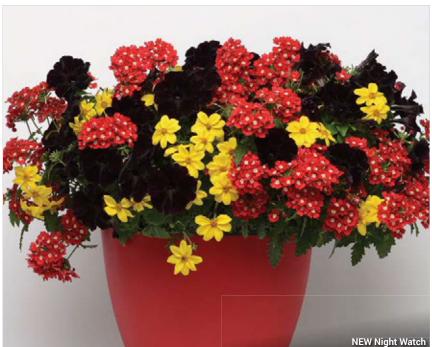

# New Night Watch

Bidens Namid™ Special Yellow, Petunia Starlet Velvet, Verbena Blues Red