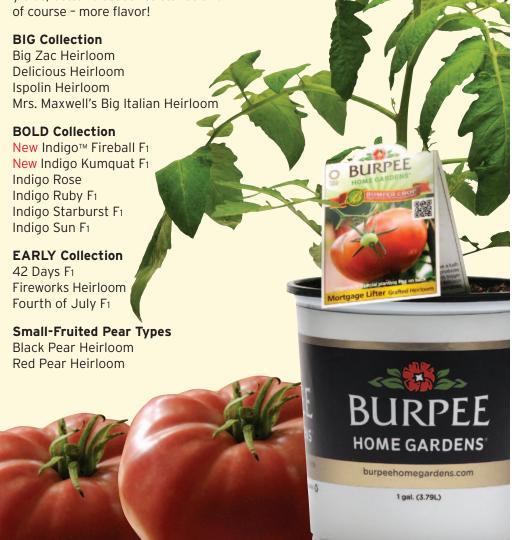

### **PATIO VEGGIES** Exclusively Burpee! Patio perfect...fast turns. SuperSauce F1 Paste Tomato The biggest a gardener can grow!

**Sweetheart of the Patio Small-Fruited** of the store. **Tomato** All-Summer performer in baskets and pots.

Tangerine Dream Sweet Pepper The look is hot...the flavor is not. It's our front cover

Cute-Cumber F1 Pickling Cucumber Large pots in bloom or with small fruit will fly out

INDIGO™ TOMATOES

Fireball F1

Kumquat F1

Crop<sup>™</sup> Grafted Tomatoes and as seed.)

# BUMPER CROP Bigger harvests of homegrown favorites!

## 50% more tomatoes. 100% satisfaction.

Bumper Crop™ Grafted Tomatoes give gardeners more of what they want in homegrown varieties: higher vields, better disease resistance and -