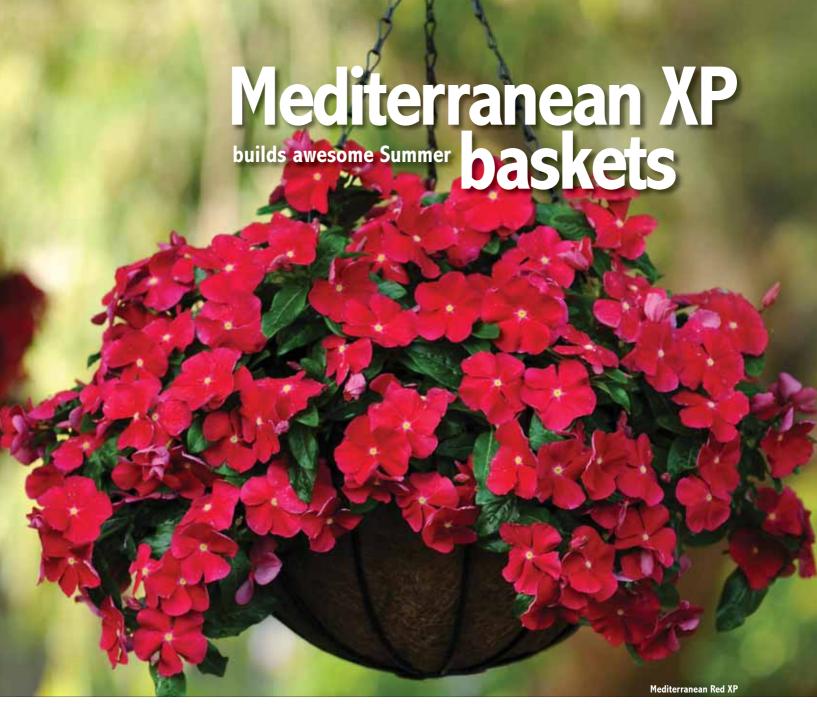

## **Mediterranean Series Vinca**

Mediterranean XP varieties make big, beautiful plants that show a whole lot more color and a lot less basket!

XP genetics deliver a tight flowering window, significantly better spreading habit, larger flowers and improved germination. With low water needs in sunny, hot and dry conditions, this is a great alternative to water-hungry crops. Mediterranean offers a full assortment of key colors and mixes. Series features the only true red trailing vinca. Minimize your growing risk and deliver long-lasting retail displays with Mediterranean.