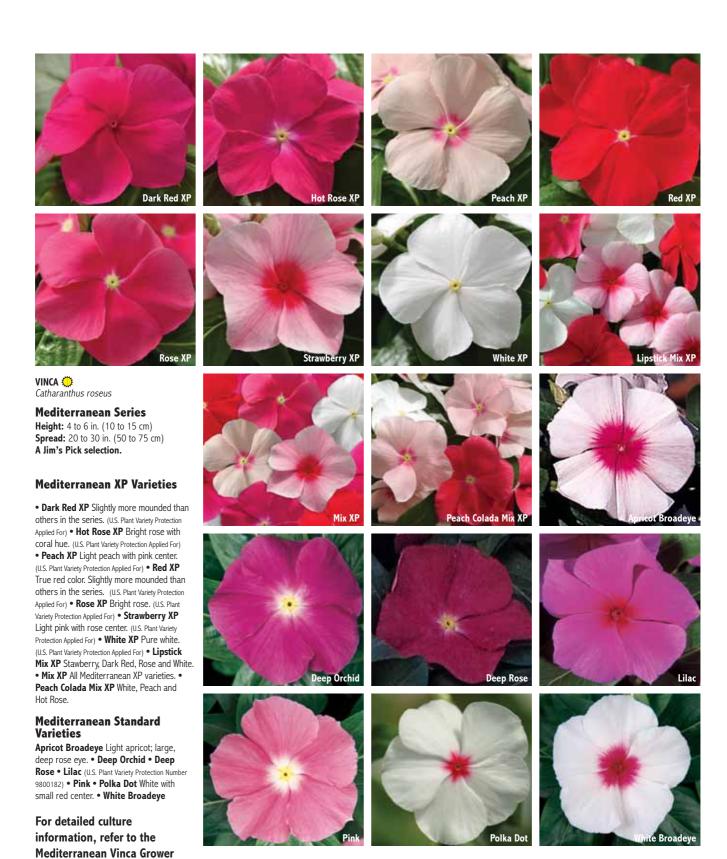

## **Mediterranean Series Vinca**

Mediterranean XP varieties make big, beautiful plants that show a whole lot more color and a lot less basket!

XP genetics deliver a tight flowering window, significantly better spreading habit, larger flowers and improved germination. With low water needs in sunny, hot and dry conditions, this is a great alternative to water-hungry crops. Mediterranean offers a full assortment of key colors and mixes. Series features the only true red trailing vinca. Minimize your growing risk and deliver long-lasting retail displays with Mediterranean.

Peach, Red and White all received excellent ratings from the University of Georgia 2008 trial gardens.

Series is a Kansas State Prairie Star Performer.

800 879-BALL ballhort.com

Facts at ballhort.com.

Ball Horticultural Company 622 Town Road West Chicago, Illinois 60185-2698 USA