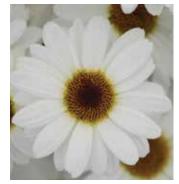

## **NEW GRANDESSA**™

Makes a royal splash with big, beautiful blooms

NEW Pink Halo, White and Yellow

NEW Grandessa Yellow is almost twice the size of standard argyranthemums

**NEW White** 

**NEW Pink Halo** 

#### **New Grandessa™**

**Height:** 18 to 24 in. (46 to 61 cm) **Spread:** 18 to 24 in. (46 to 61 cm)

This new series of intergeneric argyranthemum is all about the WOW factor.

With larger, brightly colored daisy-like flowers, this high-impact, "grab-n-go" item will fly off the retail shelf.

Compared to standard argyranthemums, Grandessa produces substantially larger blooms across the entire series.

Grandessa has a larger, more vigorous overall habit, making it ideal for bigger pots.

The perfect early-Spring patio decoration.