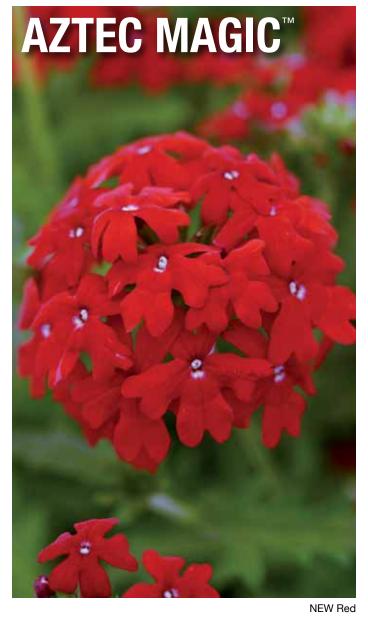

## **AZTEC**®

Legendary color for baskets and combos

VERBENA O Verbena peruviana

Aztec®

**Height:** 8 to 10 in. (20 to 25 cm) **Spread:** 12 to 18 in. (30 to 46 cm)

Excellent powdery mildew resistance – needs fewer chemical applications.

Fast off the bench and on to retail shelves.

Expanded color range for easy "one-stop" shopping.

Performs beautifully in baskets, mono and mixed containers.

Foliage detail

Aztec Magic™

**Height:** 8 to 10 in. (20 to 25 cm) **Spread:** 12 to 18 in. (30 to 46 cm)

Ideal for early to mid-season pots and baskets.

NEW Red: A strong red expands the series.

Silver

Orchid

Plum

Magenta