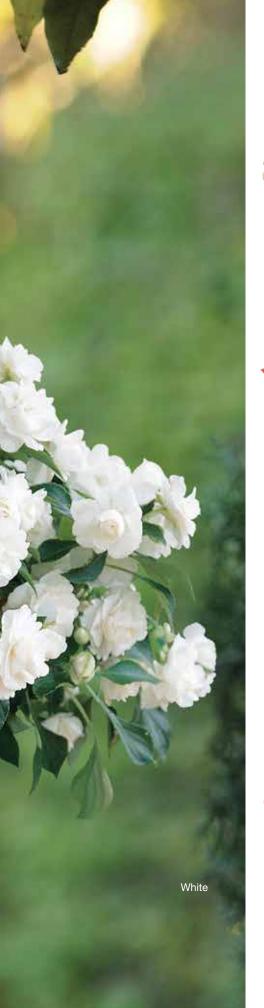

# **ANGELMIST® SPREADING**

Heavenly display in baskets and landscapes

Spreading White

#### AngelMist Spreading®

**Height:** 4 to 10 in. (10 to 25 cm) **Spread:** 12 to 20 in. (30 to 51 cm)

Extreme heat, humidity and drought are no match for these super-spreading varieties.

Low-growing variety makes a unique groundcover.

Makes a big impact in mixed baskets and as a cascading element in mixed combos.

Spreading Pink

Spreading Blue

Spreading Dark Purple