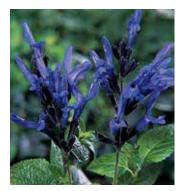

#### Black & Blue

**Height:** 24 to 36 in. (61 to 91 cm) **Spread:** 12 to 18 in. (30 to 46 cm)

Very vigorous, well-branched plants show off large, dark blue flowers over dark green, velvety leaves. Heat-hardy plants are great for late Spring/Summer programs.