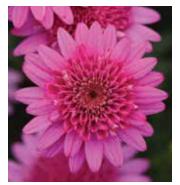

## **NEW GRANDESSA**™

Makes a royal splash with big, beautiful blooms

NEW Pink Halo, White and Yellow

NEW Grandessa Yellow is almost twice the size of standard argyranthemums

**NEW White** 

**NEW Pink Halo** 

#### **New Grandessa™**

**Height:** 18 to 24 in. (46 to 61 cm) **Spread:** 18 to 24 in. (46 to 61 cm)

This new series of intergeneric argyranthemum is all about the WOW factor.

With larger, brightly colored daisy-like flowers, this high-impact, "grab-n-go" item will fly off the retail shelf.

Compared to standard argyranthemums, Grandessa produces substantially larger blooms across the entire series.

Grandessa has a larger, more vigorous overall habit, making it ideal for bigger pots.

The perfect early-Spring patio decoration.