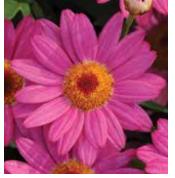

## **NEW GRANDESSA**™

Makes a royal splash with big, beautiful blooms

NEW Pink Halo, White and Yellow

NEW Grandessa Yellow is almost twice the size of standard argyranthemums

**NEW White** 

**NEW Pink Halo** 

#### **New Grandessa™**

**Height:** 18 to 24 in. (46 to 61 cm) **Spread:** 18 to 24 in. (46 to 61 cm)

This new series of intergeneric argyranthemum is all about the WOW factor.

With larger, brightly colored daisy-like flowers, this high-impact, "grab-n-go" item will fly off the retail shelf.

Compared to standard argyranthemums, Grandessa produces substantially larger blooms across the entire series.

Grandessa has a larger, more vigorous overall habit, making it ideal for bigger pots.

The perfect early-Spring patio decoration.

Blooms feature rich, saturated color for high impact at retail.