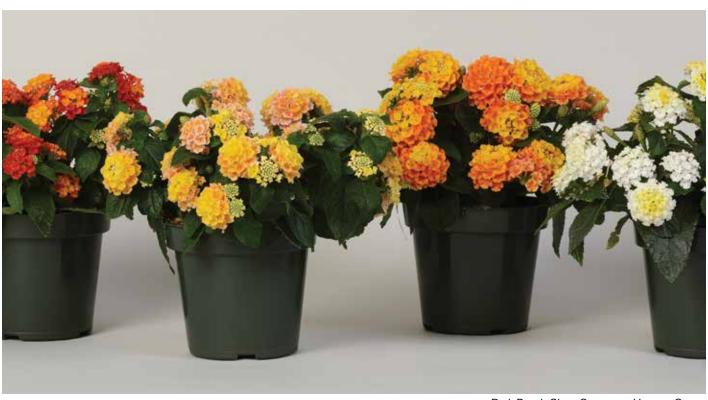

#### LANTANA O Lantana camara

#### **Dallas Red**

**Height:** 15 to 20 in. (38 to 51 cm) **Spread:** 18 to 24 in. (46 to 61 cm)

Mounded; useful in combination plantings. Clusters of red flowers fade to orange and yellow.

#### **New Gold**

**Height:** 15 to 20 in. (38 to 51 cm) **Spread:** 18 to 24 in. (46 to 61 cm)

Mounded and spreading; well-suited to landscapes.

Lantana montevidensis

#### **Purple Trailing**

**Height:** 20 to 24 in. (51 to 61 cm) **Spread:** 15 to 20 in. (38 to 51 cm)

Good selection for combination plantings.