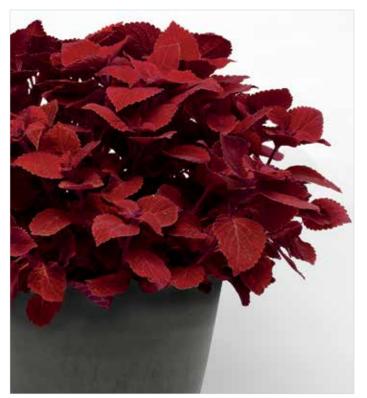

#### **VIGOROUS**

Wasabi Redhead Trusty Rusty NEW French Quarter Vino

Special Effects

**NEW Ruby Slipper** 

# Redhead

Height: 18 to 36 in. (46 to 91 cm) Spread: 16 to 28 in. (41 to 71 cm)

Redhead displays bright red leaves that are the truest red color of our collection.