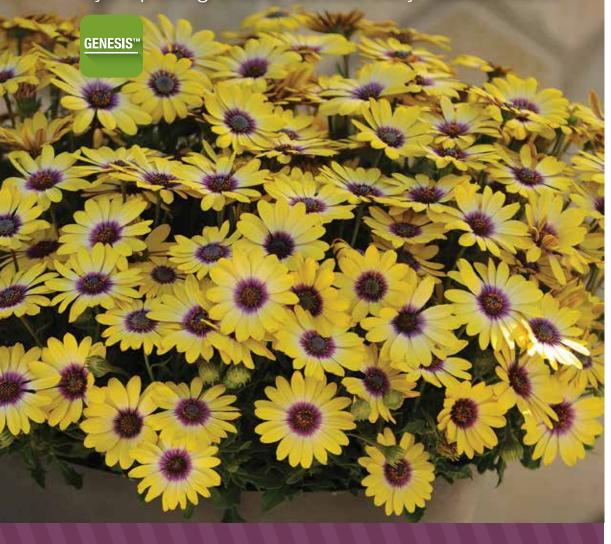

## **NEW GRANDESSA**™

Makes a royal splash with big, beautiful blooms

NEW Pink Halo, White and Yellow

NEW Grandessa Yellow is almost twice the size of standard argyranthemums

**NEW White** 

**NEW Pink Halo** 

#### **New Grandessa™**

**Height:** 18 to 24 in. (46 to 61 cm) **Spread:** 18 to 24 in. (46 to 61 cm)

This new series of intergeneric argyranthemum is all about the WOW factor.

With larger, brightly colored daisy-like flowers, this high-impact, "grab-n-go" item will fly off the retail shelf.

Compared to standard argyranthemums, Grandessa produces substantially larger blooms across the entire series.

Grandessa has a larger, more vigorous overall habit, making it ideal for bigger pots.

The perfect early-Spring patio decoration.

Blooms feature rich, saturated color for high impact at retail.