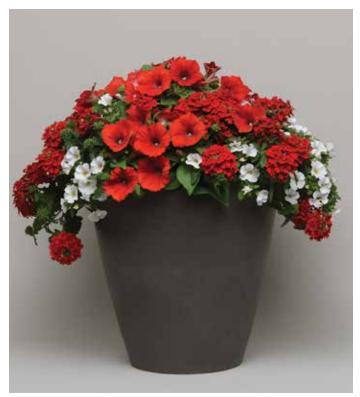

#### Eye Caramba

Petunia Flash Mob Bluerific Verbena Aztec Violet Wink Calibrachoa Cabaret White

A Grape Fit!

Circus Parade

Color Magic

Eye Caramba

**NEW Cotton Tail** 

Do You Lilac It?