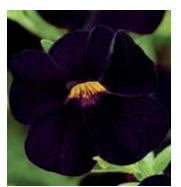

#### **Black Magic**

**Height:** 10 to 16 in. (25 to 41 cm) **Spread:** 16 to 20 in. (41 to 51 cm)

The blackest black petunia on the market! Features stable, nonstriping blooms with excellent flower form and a controlled, mounded, trailing habit.