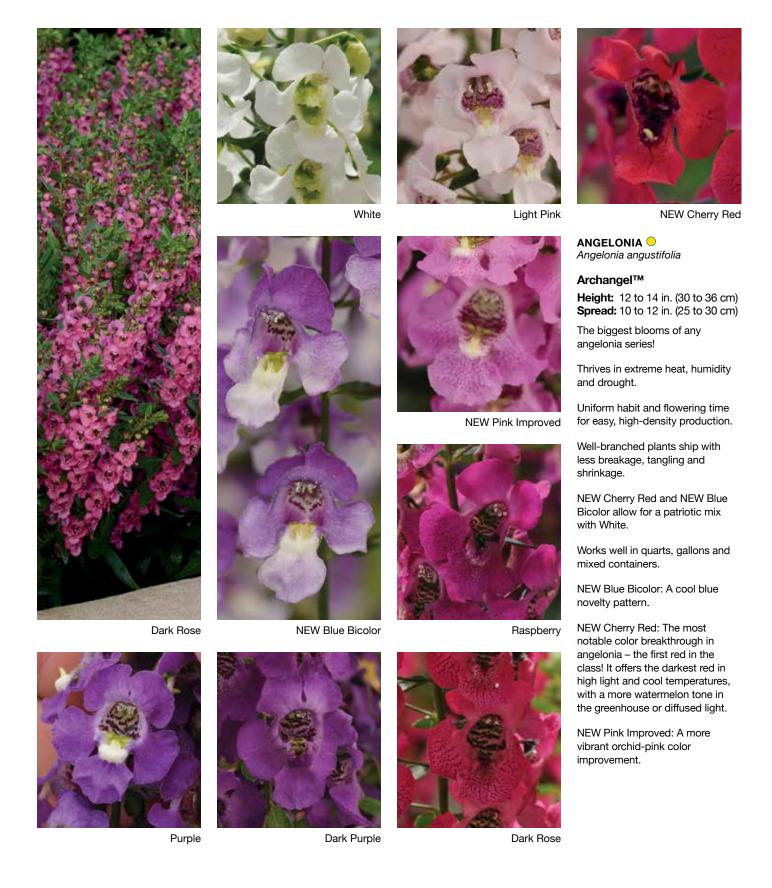

**REAL SERIES:** All varieties in a series have the same habit, vigor and flowering time for high-density production.

**GROWER'S CHOICE:** Indicates varieties within a series that share uniform timing and habit.

NEW Archangel Cherry Red Angelonia, page 14

NEW Magenta Kiss: Magenta flower features a purple eye. Great flower power!

NEW Pink Flamingo: A unique pink color that offers excellent performance, a great habit and is ideal for mixed and mono baskets.

Red Splash

Neon Pink

Orange

Hot Pink Star

Terracotta

Dark Purple

COLEUS • Solenostemon scutellarioides

Stunning colors and patterns for full sun and shade.