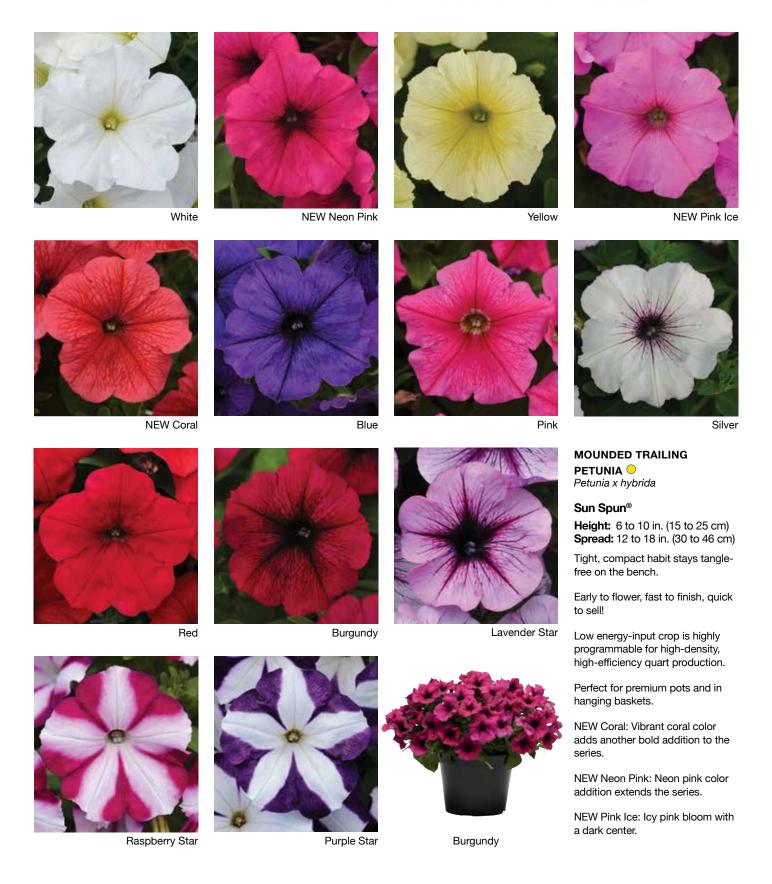

**REAL SERIES:** All varieties in a series have the same habit, vigor and flowering time for high-density production.

#### SEASON EXTENDERS:

Proven heat performance and late-season color to extend the Summer selling season.

**GENESIS:** Varieties are available as direct-stick callused cuttings for a shortened crop time.

**GROWER'S CHOICE:** Indicates varieties within a series that share uniform timing and habit.

NEW Archangel Cherry Red Angelonia, page 14