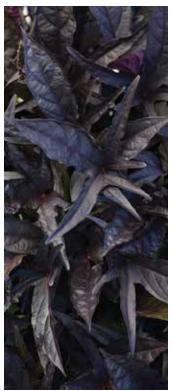

NEW Spotlight Lime is perfect for pints.

NEW Spotlight Black Ipomoea, Lucky Red Lantana and EnduraScape Red Verbena

IPOMOEA O
Ipomoea batatas

The series features three bold, eye-catching colors and holds its color in extreme heat.

A compact solution for southern regions.

NEW Red

**NEW Black** 

Red

Red

SolarPower™

**Height:** 10 to 12 in. (25 to 30 cm) **Spread:** 24 to 36 in. (61 to 91 cm)