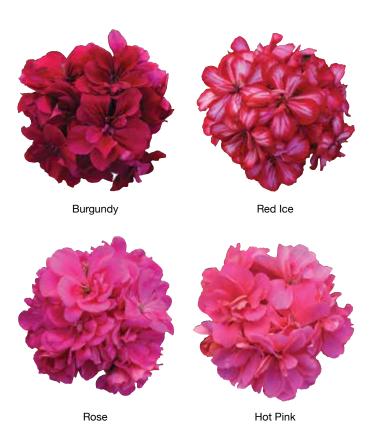

transplant

is ready to ship

PRESTO™

Try to keep up with this compact, dark-leafed series

| TM      |       |      |       |
|---------|-------|------|-------|
| Presto™ | - COM | PACT | HABIT |

| VARIETY                                                                                                          | FLOWER TIMING | LEAF TYPE | HABIT   |  |  |
|------------------------------------------------------------------------------------------------------------------|---------------|-----------|---------|--|--|
| Brilliant Red TOP SELLER                                                                                         | medium        | dark      | compact |  |  |
| Dark Fuchsia                                                                                                     | medium        | dark      | compact |  |  |
| Dark Red TOP SELLER                                                                                              | medium        | dark      | compact |  |  |
| Dark Salmon TOP SELLER                                                                                           | medium        | dark      | compact |  |  |
| NEW Deep Scarlet Improved                                                                                        | medium        | dark      | compact |  |  |
| Light Salmon                                                                                                     | medium        | dark      | compact |  |  |
| Pink TOP SELLER                                                                                                  | medium        | dark      | compact |  |  |
| Pink+Eye                                                                                                         | medium        | dark      | compact |  |  |
| Pink Sizzle                                                                                                      | medium        | dark      | compact |  |  |
| Rose Sizzle                                                                                                      | medium        | dark      | compact |  |  |
| Violet TOP SELLER                                                                                                | medium        | dark      | compact |  |  |
| White                                                                                                            | medium        | dark      | compact |  |  |
| DEAL SERVICE. All variation in a parish have the page babit vigar and flavoring time for high density production |               |           |         |  |  |

# Precision™

**Height:** 10 to 12 in. (25 to 30 cm) **Spread:** 14 to 18 in. (36 to 46 cm) **Medium vigor, green leaf.** 

Specially selected for early flowering and excellent uniformity.

Oedema-resistant for clean foliage at retail and better show throughout the season.

Well-suited for 4.5-in. (11-cm) pots and large baskets.

Also available as Genesis directstick cuttings.

Belleza Dark Pink

Belleza White

Belleza Compact Light Pink

Belleza Dark Pink

Siskiyou Pink

USDA Hardiness Zones: All are temperate perennials in Zones 6 to 10.