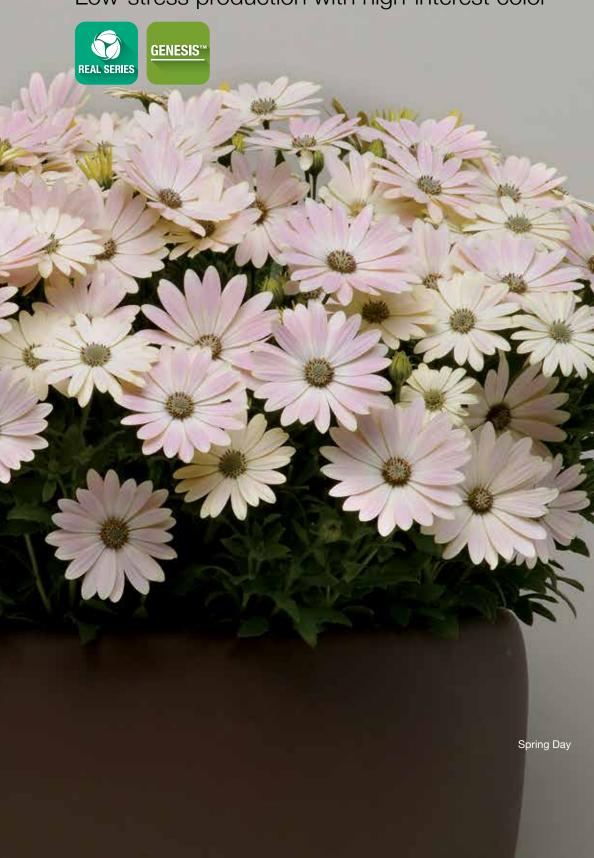

# **SERENITY**<sup>TM</sup>

Low-stress production with high-interest color

Deep Yellow

#### Serenity™

**Height:** 10 to 14 in. (25 to 36 cm) **Spread:** 14 to 20 in. (36 to 51 cm)

Exceptional habit and uniform timing for early-season bench-run production.

"Magic" colors change as flowers fully open – a plus in consumers' eyes!

Low-energy crop produces full, mounded plants with tighter bench spacing and fewer PGRs.

All varieties feature the same excellent branching.

Well-suited to cool-season containers and landscapes: a full-season performer in coastal markets.

Also available as Genesis directstick cuttings.

Voltage White