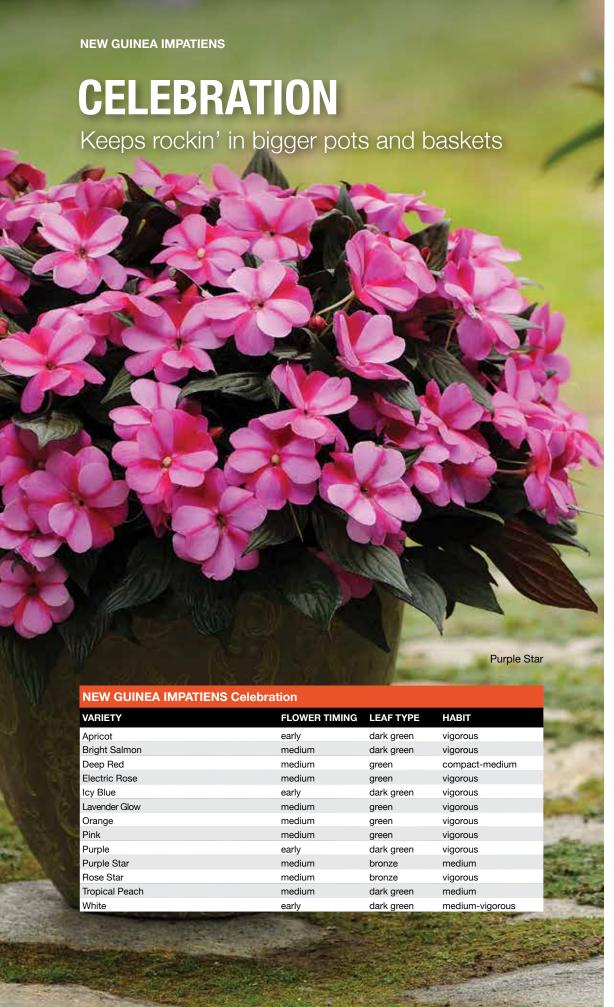

## Celebration

**Height:** 10 to 12 in. (25 to 30 cm) **Spread:** 10 to 12 in. (25 to 30 cm)

Big impact for larger container programs.

Vigorous and well branched, fills in fast with fewer plants per pot.

Full color range delivers excellent greenhouse performance.

Large blooms cover the plant even in high heat.