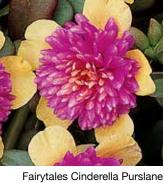

#### Fairytales Cinderella

Height: 4 to 8 in. (10 to 20 cm) Spread: 14 to 16 in. (36 to 41 cm)

The largest double blooms on the market. Heat and drought-tolerant, this easy-care, low-spreading plant works well in baskets, large containers, landscapes and rock gardens.