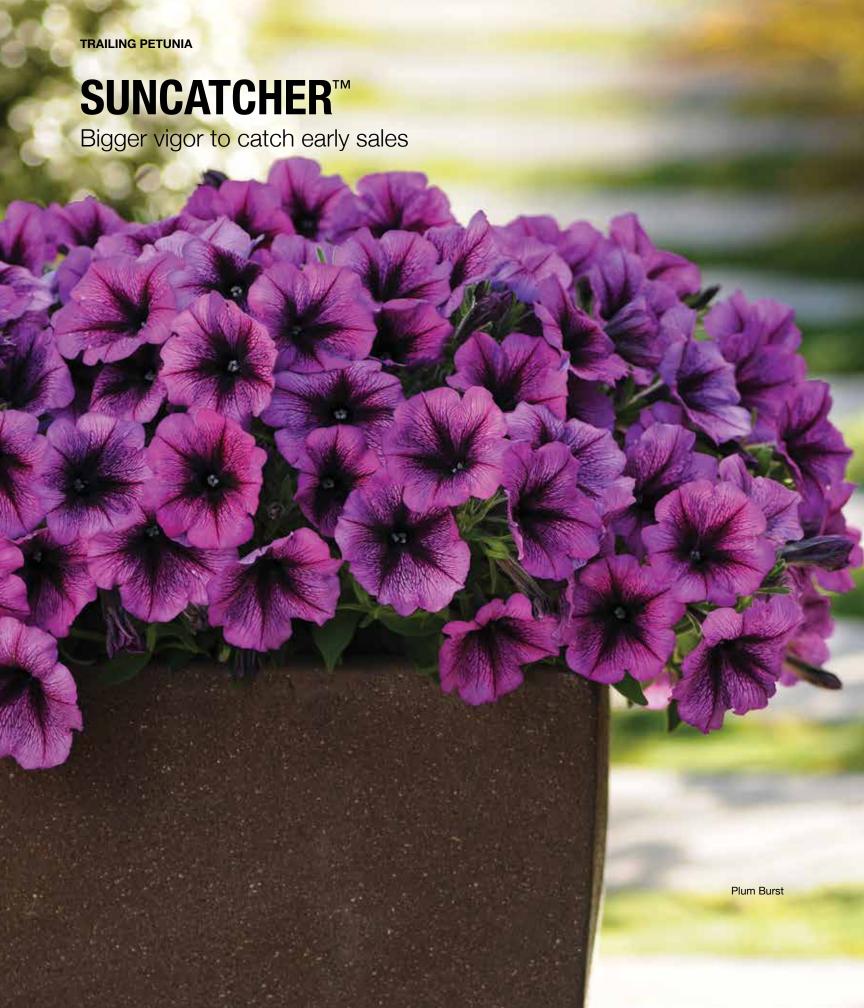

and medium vigor.

Perfect for pots and hanging baskets.





Jason Twaddell Product Representative

## **LEADING THE PACK**

"The top 3 tips to produce Sun Spun in a 6-pack are:

- 1. Direct-stick with 70°F (21°C) bottom heat.
- 2. Use a 3,500 ppm Daminozide Spray 4-5 weeks after sticking.
- 3. Finish with ADT of 65°F (18°C), and high light at 10-20 mols."



Raspberry Star



Pink







Ocean Blue



Cappuccino

PETUNIA • • Petunia x hybrida

#### Glow

**Height:** 8 to 10 in. (20 to 25 cm) **Spread:** 16 to 22 in. (41 to 56 cm)

Medium-vigor series is well-suited for gallon and larger production. The colors also make great additions to mixed containers and medium-size hanging baskets.

Early flowering.

Proven greenhouse performance under lower light and low temperature production.











Gail Shaffer

# TRIED AND TRIED AGAIN FOR LANDSCAPE SUCCESS

"As part of our selection process at Ball FloraPlant, we perform multiple trials of plants we are looking to introduce before they are launched. We make sure they will perform for growers and their customers the same way they perform for us. So, after intense trialing in the ground in various climates, these trial photos show that ColorRush Petunias live up to their promise—to provide huge mounds of vibrant color."



ColorRush Pink trialed in the ground.



**NEW Pink Star** 

**NEW Pink** 



NEW Blue

## PETUNIA Petunia x hybrida

#### New ColorRush™

**Height:** 10 to 12 in. (25 to 30 cm) **Spread:** 24 to 36 in. (61 to 91 cm)

This new series is notable for big vigor and big garden performance.

Our most vigorous lin