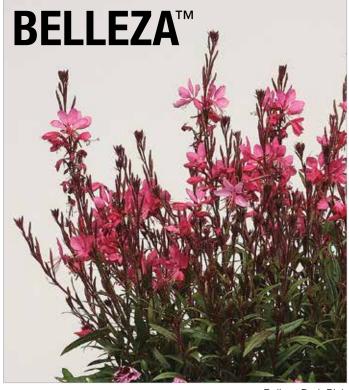

Well-suited for 4.5-in. (11-cm) pots and large baskets.

Also available as Genesis directstick cuttings.

Belleza Dark Pink

Belleza White

Belleza Compact Light Pink

Belleza Dark Pink

Siskiyou Pink

USDA Hardiness Zones: All are temperate perennials in Zones 6 to 10.

## Belleza™

**Height:** 12 to 16 in. (30 to 41 cm) **Spread:** 16 to 20 in. (41 to 51 cm)

A great companion plant, Belleza features excellent branching with short flower stems. Upright habit, with the exception of Compact Light Pink, which has a mounding habit.