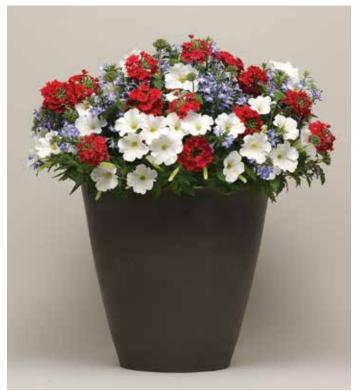

#### Heartland

Petunia Sun Spun White Verbena Aztec Dark Red Lobelia Early Springs Sky Blue

#### Flower Child

Petunia Sun Spun Burgundy Verbena Aztec White Lobelia Early Springs Sky Blue