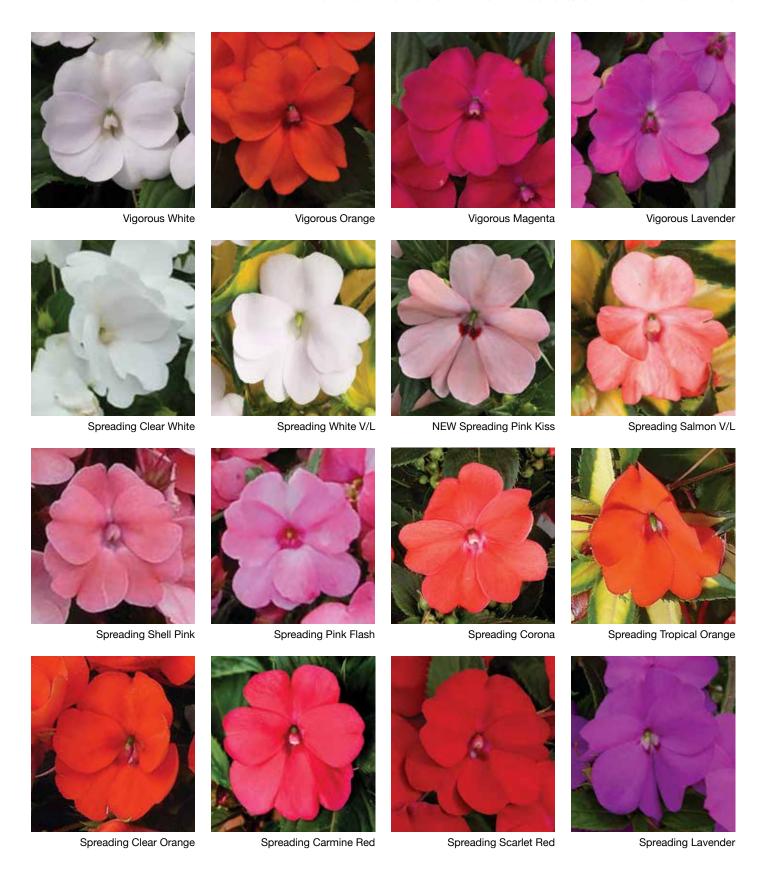

# SunPatiens Spreading®

**Height:** 20 to 34 in. (51 to 86 cm) **Spread:** 24 to 36 in. (61 to 91 cm)

Provides twice as much coverage and color as standard bedding plants.

Plants get better looking the longer they're in the garden.

Robust, disease-resistant variety performs right up until hard frost with nonstop color.

NEW Spreading Pink Kiss: Exciting, large, bicolor flower on vigorous spreading habit is great for consumer landscapes.

SUNPATIENS is bred by Sakata. SUNPATIENS is a registered trademark of Sakata.