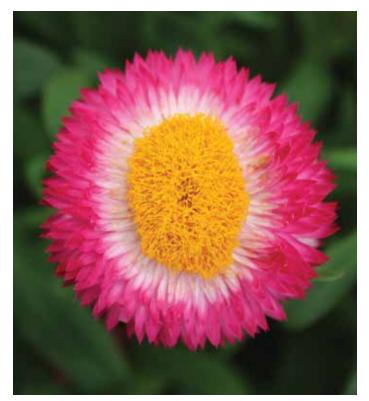

## BRACTEANTHA OBracteantha bracteatum

#### **Basket Bon Bon**

**Height:** 6 to 8 in. (15 to 20 cm) **Spread:** 10 to 12 in. (25 to 30 cm)

Strong lateral branching and unique spreading habit make this strawflower great for hanging baskets. Perfect for Fall programs.