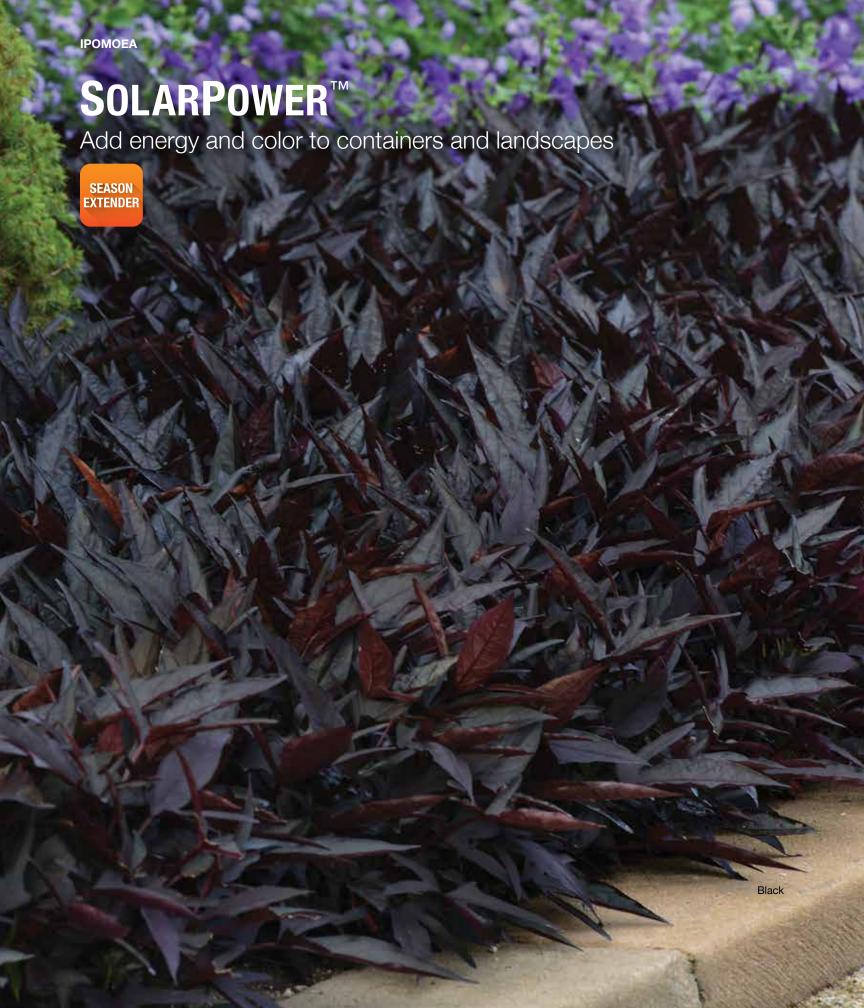

The series features three bold, eye-catching colors and holds its color in extreme heat.

A compact solution for southern regions.

NEW Red

**NEW Black** 

Red

Red

SolarPower™

**Height:** 10 to 12 in. (25 to 30 cm) **Spread:** 24 to 36 in. (61 to 91 cm)

Densely branched SolarPower holds its shape and color in landscape and mixed combos all Summer long, and it works well with companion plants.

Medium vigor and a well-branched habit.

Most efficient in production.

SolarPower's tidy habit allows for more plants per rack at retail. Best for gallon containers, 10 to 12-in. (25 to 30-cm) hanging baskets, mixed containers and landscapes.

A small-pot solution for northern regions.

Black