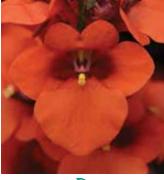

Juliet Red

Juliet Pink With Eye

Juliet Light Pink

DIASCIA O Diascia barberae

# Juliet™

Height: 6 to 8 in. (15 to 20 cm) Spread: 4 to 6 in. (10 to 15 cm)

Compact and upright series is great for high-density pot programs.

Super-uniform across all varieties for habit and timing.

Tidy plants won't tangle, so they need less bench space and no PGRs - easier to ship, too.

Suitable for 4 to 6-in. (10 to 15-cm) pots, 10 to 12-in. (25 to 30-cm) containers.

A "2 for 1" series - pay for one unrooted cutting, get two to plant. See inside back cover