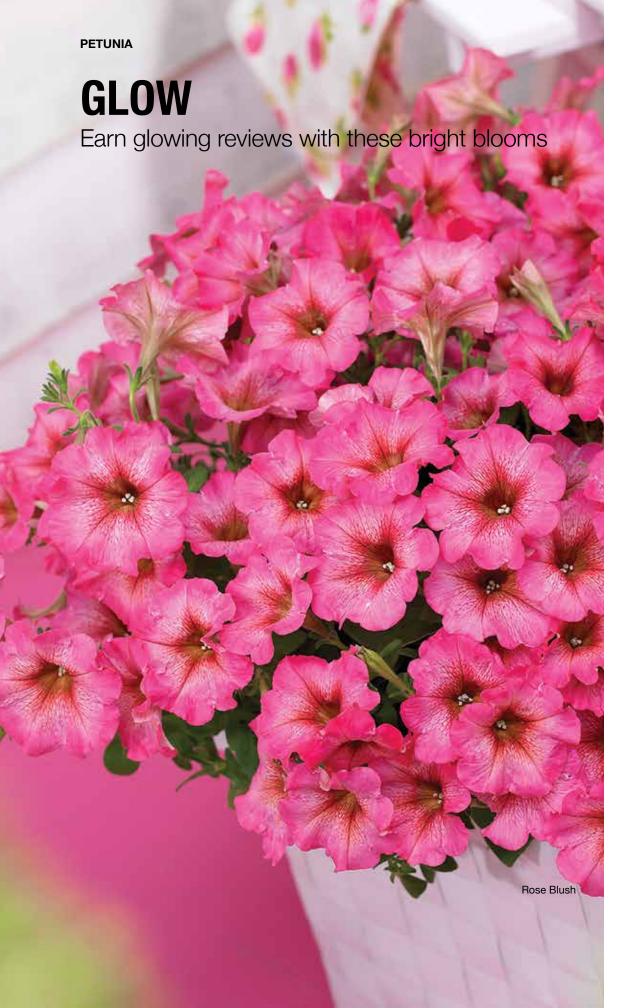

#### Glow

**Height:** 8 to 10 in. (20 to 25 cm) **Spread:** 16 to 22 in. (41 to 56 cm)

Medium-vigor series is well-suited for gallon and larger production. The colors also make great additions to mixed containers and medium-size hanging baskets.

Early flowering.

Proven greenhouse performance under lower light and low temperature production.

Gail Shaffer