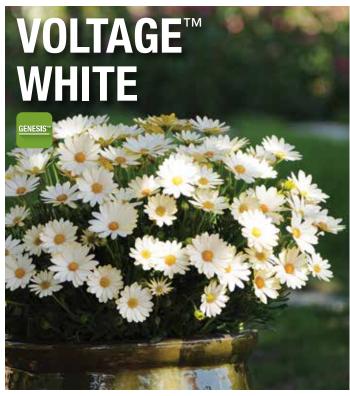

# **Available as Genesis Direct-stick Callused Cuttings:**

| Argyranthemum Butterflyp 21   | Geranium, Zonal Allure™p 50        | Osteospermum Serenity™p 88  |
|-------------------------------|------------------------------------|-----------------------------|
| Argyranthemum Madeira™p 20    | Geranium, Ivy Focus™p 52           | Scaevola Blue Fanp 104      |
| Bracteantha Dreamtime®p 26    | Geranium, Ivy Precision™p 54       | Scaevola Bondi™p 104        |
| Geranium, Zonal Presto™p 44   | Osteospermum Blue Eyed Beauty p 87 | Scaevola Brilliantp 104     |
| Geranium, Zonal Fantasia®p 46 | Osteospermum Voltage™ Yellowp 90   | Scaevola White Sparklep 104 |
| Geranium, Zonal Dynamo™p 48   | Osteospermum Voltage™ Whitep 90    |                             |

#### Voltage™ Yellow

**Height:** 10 to 16 in. (25 to 41 cm) **Spread:** 24 to 28 in. (61 to 71 cm)

First osteo in bloom is also the last out of bloom - vibrant color shouts SPRING!

Mounded habit with flexible stems that sleeve, ship and show well.

Needs fewer PGRs to produce naturally full and compact plants.

Ideal for large baskets, quarts and gallons.

Also available as Genesis directstick cuttings.

MixMasters Eye Caramba contains Flash Mob Bluerific Petunia, Cabaret White Calibrachoa and Aztec Violet Wink Verbena