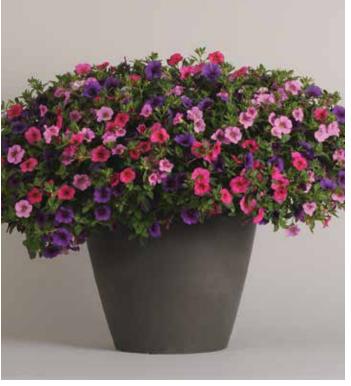

### Colorful combos that rock!

NEW Lucky

Charm

**NEW Summer** 

Blues

NEW Feelin'

Lucky

**MixMasters** stays at the top of the charts with 13 new and improved combinations. Every MixMasters "recipe" has been thoroughly trialed and monitored to ensure consistency and efficiency. Combining perfectly mastered colors and greater genetic diversity, MixMasters offers rock star home garden performance every time.

#### **Berry Basket**

Petunia Sun Spun Burgundy Verbena Aztec Burgundy Wink Calibrachoa Cabaret White