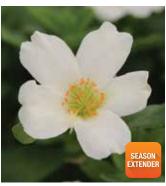

#### Fairytales Cinderella

Height: 4 to 8 in. (10 to 20 cm) Spread: 14 to 16 in. (36 to 41 cm)

The largest double blooms on the market. Heat and drought-tolerant, this easy-care, low-spreading plant works well in baskets, large containers, landscapes and rock gardens.