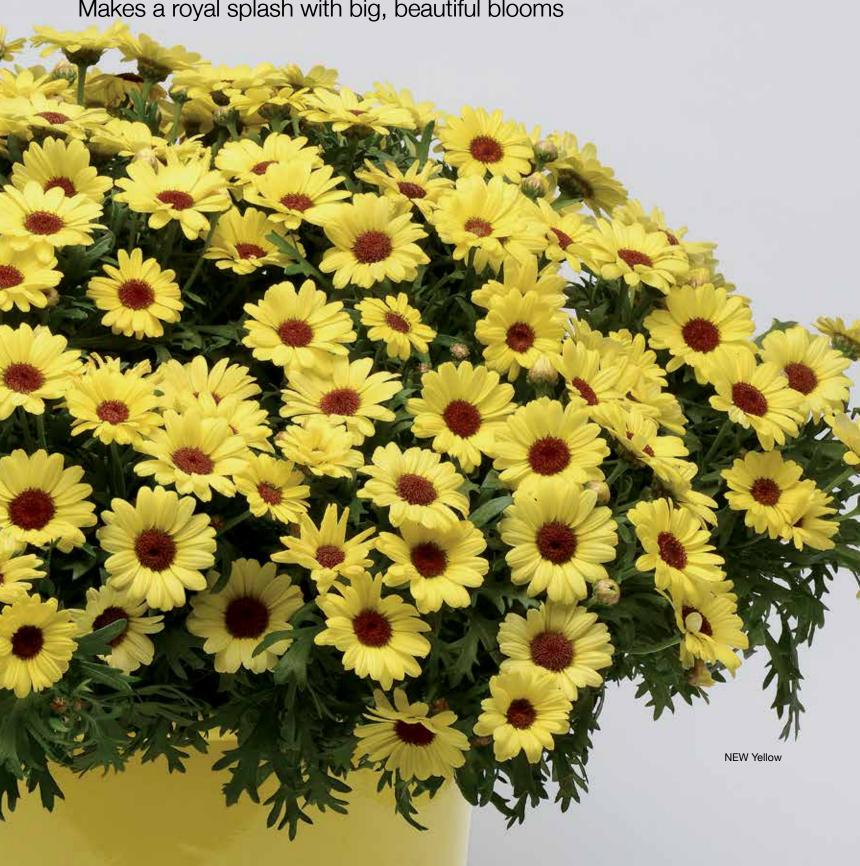

## **NEW GRANDESSA**™

Makes a royal splash with big, beautiful blooms

NEW Pink Halo, White and Yellow

NEW Grandessa Yellow is almost twice the size of standard argyranthemums

**NEW White** 

**NEW Pink Halo** 

#### **New Grandessa™**

**Height:** 18 to 24 in. (46 to 61 cm) **Spread:** 18 to 24 in. (46 to 61 cm)

This new series of intergeneric argyranthemum is all about the WOW factor.

With larger, brightly colored daisy-like flowers, this high-impact, "grab-n-go" item will fly off the retail shelf.

Compared to standard argyranthemums, Grandessa produces substantially larger blooms across the entire series.

Grandessa has a larger, more vigorous overall habit, making it ideal for bigger pots.

The perfect early-Spring patio decoration.

Blooms feature rich, saturated color for high impact at retail.