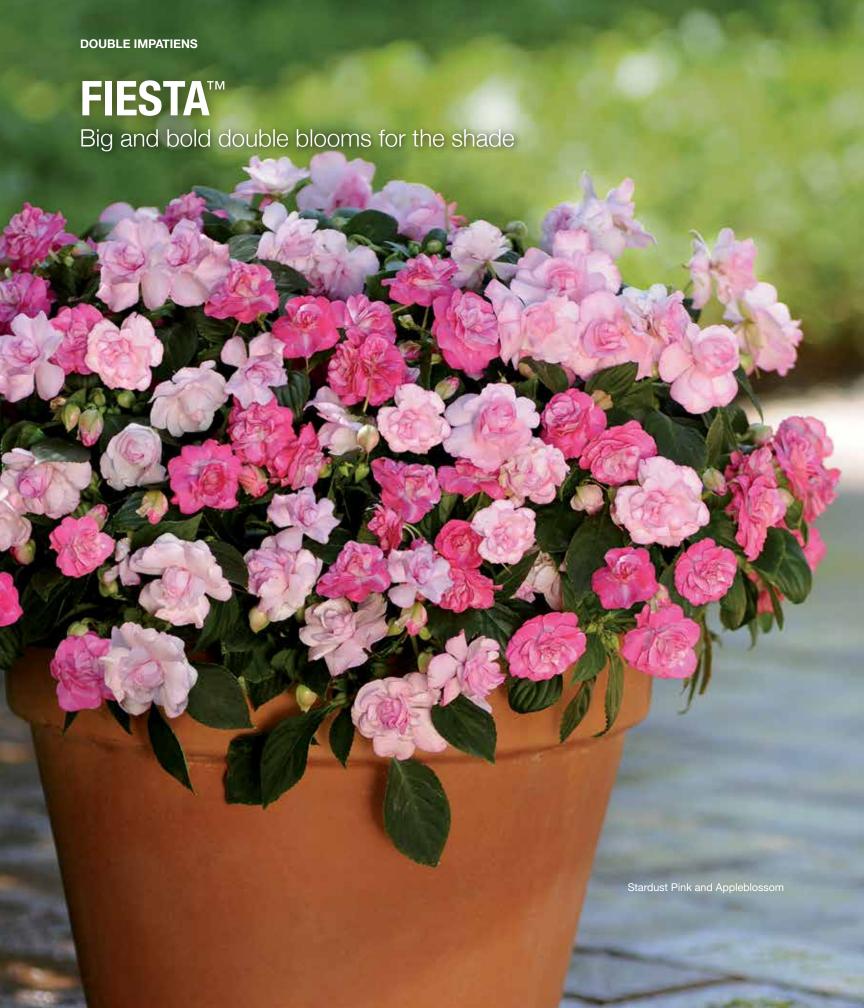

## **NEW GRANDESSA**™

Makes a royal splash with big, beautiful blooms

NEW Pink Halo, White and Yellow

NEW Grandessa Yellow is almost twice the size of standard argyranthemums

**NEW White** 

**NEW Pink Halo** 

#### **New Grandessa™**

**Height:** 18 to 24 in. (46 to 61 cm) **Spread:** 18 to 24 in. (46 to 61 cm)

This new series of intergeneric argyranthemum is all about the WOW factor.

With larger, brightly colored daisy-like flowers, this high-impact, "grab-n-go" item will fly off the retail shelf.

Compared to standard argyranthemums, Grandessa produces substantially larger blooms across the entire series.

Grandessa has a larger, more vigorous overall habit, making it ideal for bigger pots.

The perfect early-Spring patio decoration.

Blooms feature rich, saturated color for high impact at retail.