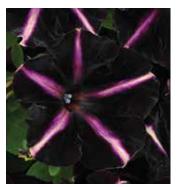

#### **Black Magic**

**Height:** 10 to 16 in. (25 to 41 cm) **Spread:** 16 to 20 in. (41 to 51 cm)

The blackest black petunia on the market! Features stable, nonstriping blooms with excellent flower form and a controlled, mounded, trailing habit.