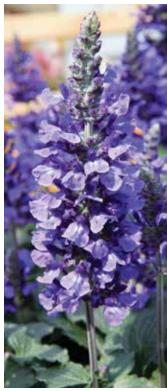

#### **Mystic Spires Blue**

**Height:** 18 to 24 in. (46 to 61 cm) **Spread:** 12 to 18 in. (30 to 46 cm)

Covered with true blue flowers all season...2009 Texas Superstar Variety. A premium variety that can command a higher price point. The sturdy, dark green-leafed plants are naturally compact, well-branched and very free-flowering. Heat-hardy plants are great for late Spring/Summer programs. This dwarf 'Indigo Spires' type is well-suited to landscapes and mixed containers.

Mystic Spires Blue Salvia

Salvia guaranitica