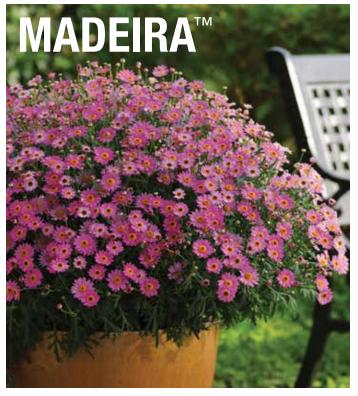

#### Madeira™

**Height:** 12 to 18 in. (30 to 46 cm) **Spread:** 16 to 20 in. (41 to 51 cm)

Wide color range, multiple flower forms, superior uniformity.

The well-matched habit, early flowering and branching make Madeira ideal for bench-run programs.

Vigorous, upright plants work well in full-sun gardens, landscapes, mixed containers and planters.

Low-energy cool crop is great for Spring programs.

For 6-in. (15-cm) pots to gallons and larger.

Also available as Genesis directstick cuttings.

MADEIRA is a U.S. trademark of Bonza Botanicals, Pty., Ltd.

Crested Violet

Deep Pink

Crested Hot Pink

Crested Merlot

**Butterfly Argyranthemum** 

Red Threads Alternanthera

Scopia Double Indigo Bacopa