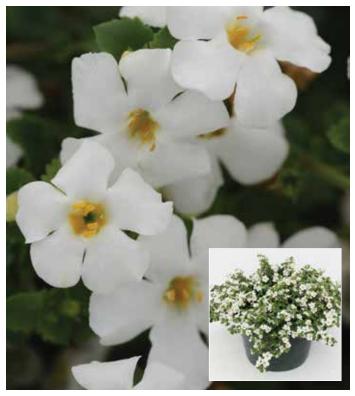

## BACOPA Sutera grandiflora

A "2 for 1" series – pay for one unrooted cutting, get two to plant. See inside back cover.

#### Scopia® Double

**Height:** 4 to 6 in. (10 to 15 cm) **Spread:** 12 to 18 in. (30 to 46 cm)

Unique double flowers paired with an upright habit make this series ideal for both small and large pots. They add depth and texture to early-season combo plantings in the landscape.

#### Scopia® Gulliver

**Height:** 4 to 6 in. (10 to 15 cm) **Spread:** 12 to 18 in. (30 to 46 cm)

Danziger breeding brings you gigantic flowers – some of the largest you'll see in a bacopa – and a nicely controlled habit.
Compact, densely branched plant looks great in small pots up to baskets.