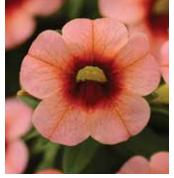

#### Cabaret®

**Height:** 6 to 10 in. (15 to 25 cm) **Spread:** 10 to 12 in. (25 to 30 cm)

Super-uniform in habit and flower timing, so you can mix all colors in the series.

All varieties flower with 11-hour days and stay open and in flower under low light conditions – a big plus at retail.

Well-branched with full centers.

Works well in 4.5 to 6-in. (11 to 15-cm) pots up to large baskets.

NEW Lavender Improved: A darker lavender color, plus the flowers stay open in low light without cupping.

NEW Lemon Yellow: A nice yellow color for mixes.

NEW Orange: A new color addition that shows the most distinct true orange color in the greenhouse; shows more pink outside.

NEW Pink Star: The first Cabaret novelty color has a stable pattern and is well-matched to the series habit and uniformity.

NEW Scarlet Improved: A more true scarlet color and matches the series better.

NEW Sky Blue: Extends the line with a light blue color.