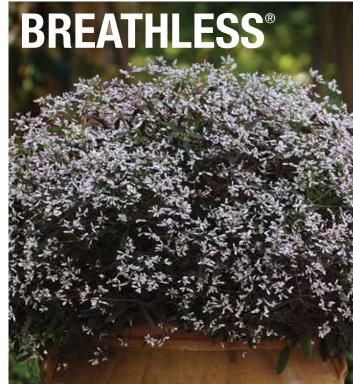

# **Breathless®**

White:

**Height:** 10 to 15 in. (25 to 38 cm) **Spread:** 24 to 28 in. (61 to 71 cm)

Blush:

**Height:** 8 to 12 in. (20 to 30 cm) **Spread:** 20 to 24 in. (50 to 60 cm)

Durable Breathless fills in fast.

Long-lasting plants require little water and no deadheading.

Great for sun and shade mixed containers and holiday gift planters.

Blush

White

Romeo White

Juliet Pink With Eye

Romeo White

Romeo Orange