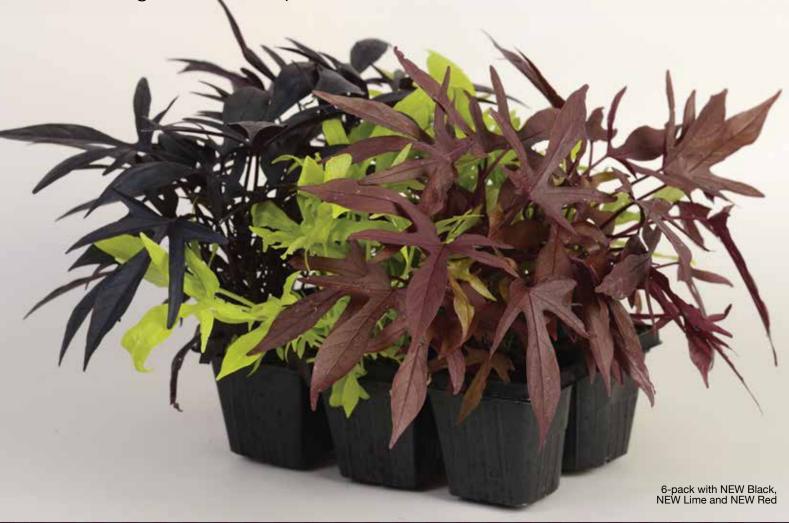

NEW Spotlight Lime is perfect for pints.

NEW Spotlight Black Ipomoea, Lucky Red Lantana and EnduraScape Red Verbena

IPOMOEA O
Ipomoea batatas

#### **New Spotlight™**

**Height:** 8 to 10 in. (20 to 25 cm) **Spread:** 12 to 18 in. (30 to 46 cm)

The first compact ipomoea series!

Spotlight's compact, naturally branched habit is ideal for packs and small pots. Great for mixes, too.

The series features three bold, eye-catching colors and holds its color in extreme heat.

A compact solution for southern regions.

NEW Red

**NEW Black** 

Red

Red

SolarPower™

**Height:** 10 to 12 in. (25 to 30 cm) **Spread:** 24 to 36 in. (61 to 91 cm)