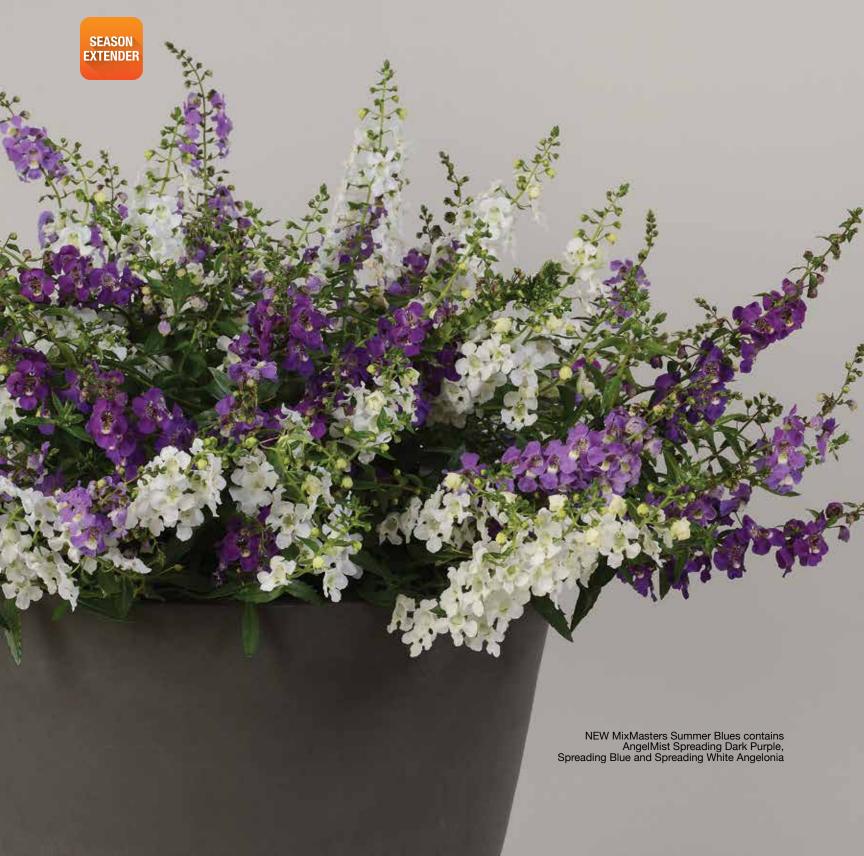

#### **NEW Summer Blues**

Angelonia AngelMist Spreading Blue Angelonia AngelMist Spreading Dark Purple Angelonia AngelMist Spreading White

# **ANGELMIST® SPREADING**

Heavenly display in baskets and landscapes

Spreading White

#### AngelMist Spreading®

**Height:** 4 to 10 in. (10 to 25 cm) **Spread:** 12 to 20 in. (30 to 51 cm)

Extreme heat, humidity and drought are no match for these super-spreading varieties.

Low-growing variety makes a unique groundcover.

Makes a big impact in mixed baskets and as a cascading element in mixed combos.

Spreading Pink

Spreading Blue

Spreading Dark Purple