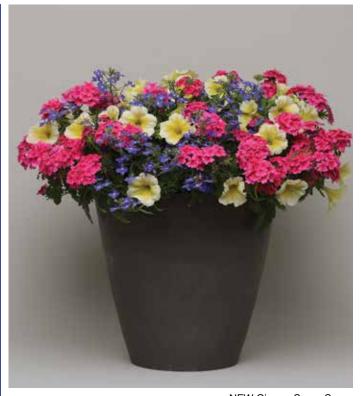

### Colorful combos that rock!

NEW Lucky

Charm

**NEW Summer** 

Blues

NEW Feelin'

Lucky

**MixMasters** stays at the top of the charts with 13 new and improved combinations. Every MixMasters "recipe" has been thoroughly trialed and monitored to ensure consistency and efficiency. Combining perfectly mastered colors and greater genetic diversity, MixMasters offers rock star home garden performance every time.