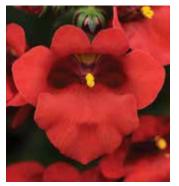

**GROWER'S CHOICE:** Indicates varieties within a series that share uniform timing and habit.

NEW Archangel Cherry Red Angelonia, page 14