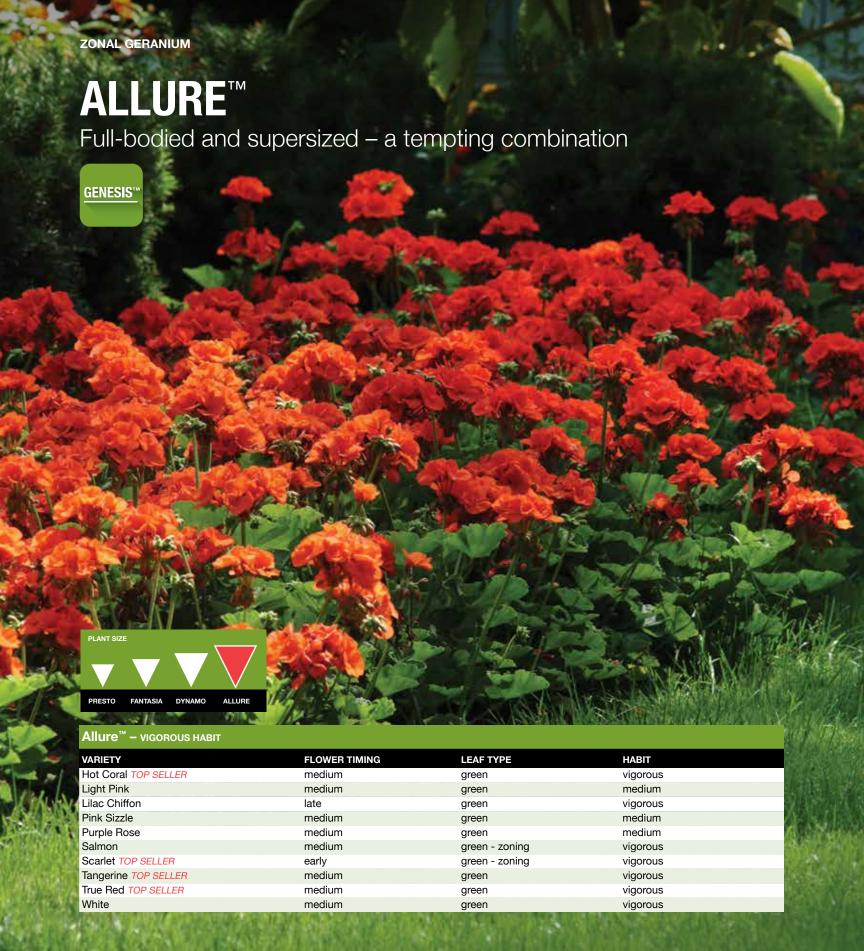

transplant

is ready to ship

PRESTO™

Try to keep up with this compact, dark-leafed series

| TM      |       |      |       |
|---------|-------|------|-------|
| Presto™ | - COM | PACT | HABIT |

| VARIETY                                                                                                          | FLOWER TIMING | LEAF TYPE | HABIT   |  |  |
|------------------------------------------------------------------------------------------------------------------|---------------|-----------|---------|--|--|
| Brilliant Red TOP SELLER                                                                                         | medium        | dark      | compact |  |  |
| Dark Fuchsia                                                                                                     | medium        | dark      | compact |  |  |
| Dark Red TOP SELLER                                                                                              | medium        | dark      | compact |  |  |
| Dark Salmon TOP SELLER                                                                                           | medium        | dark      | compact |  |  |
| NEW Deep Scarlet Improved                                                                                        | medium        | dark      | compact |  |  |
| Light Salmon                                                                                                     | medium        | dark      | compact |  |  |
| Pink TOP SELLER                                                                                                  | medium        | dark      | compact |  |  |
| Pink+Eye                                                                                                         | medium        | dark      | compact |  |  |
| Pink Sizzle                                                                                                      | medium        | dark      | compact |  |  |
| Rose Sizzle                                                                                                      | medium        | dark      | compact |  |  |
| Violet TOP SELLER                                                                                                | medium        | dark      | compact |  |  |
| White                                                                                                            | medium        | dark      | compact |  |  |
| DEAL SERVICE. All variation in a parish have the page babit vigar and flavoring time for high density production |               |           |         |  |  |

# Dynamo™

**Height:** 12 to 14 in. (30 to 36 cm) **Spread:** 12 to 14 in. (30 to 36 cm) **Medium vigor, green leaf.** 

Dynamo is the powerhouse among zonal geraniums: all the key colors you need in a uniform series.

Matches for habit, flower timing and branching to ship all at once.

Powerful first flush of color with more continuous blooms per plant.

NEW White Improved: Has a darker leaf than the original.

Also available as Genesis directstick cuttings.