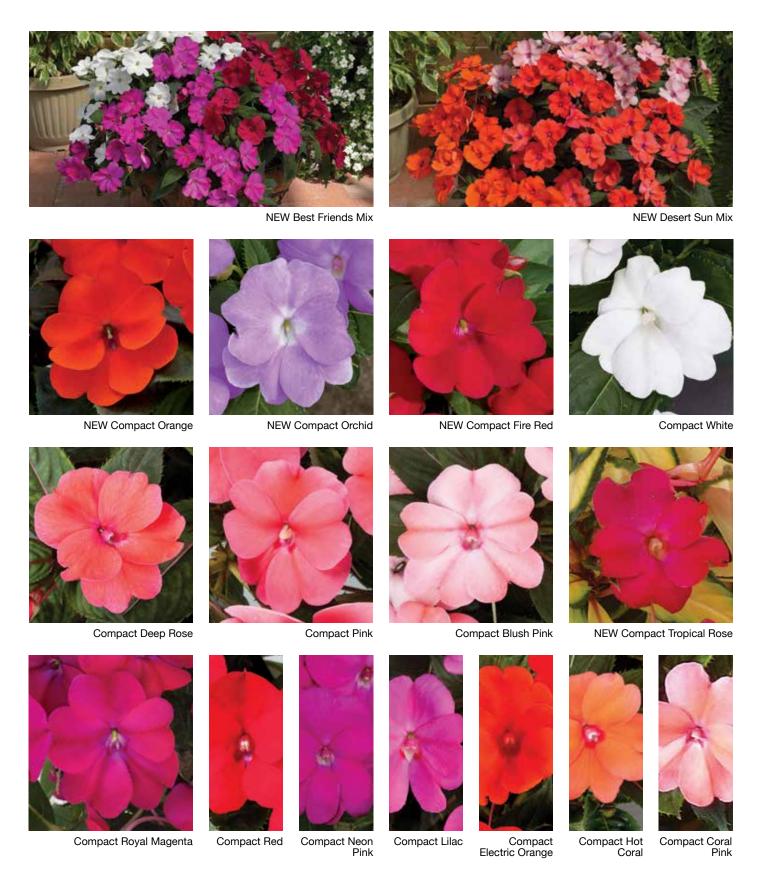

# Compact SunPatiens®

**Height:** 14 to 28 in. (36 to 71 cm) **Spread:** 14 to 24 in. (36 to 61 cm)

Tolerates all weather, Spring through hard frost.

Unique varieties love sun as well as shade.

Compact series is bred for small pot production and is resistant to disease.

Exceptional outdoor performance.

Roots fast, reduced crop time.

NEW Compact Fire Red, NEW Compact Orange, NEW Compact Orchid and NEW Compact Tropical Rose have been added to the series.

SunPatiens now offers new 3-color mixes that have been trialed and proven to grow well together. The components are packaged and shipped together, so you can stick them in the same container to create these sensational color combos.

NEW Best Friends Mix contains Compact White, Compact Royal Magenta and Compact Lilac impatiens.

NEW Desert Sun Mix contains Compact Hot Coral, Compact Electric Orange and Compact Pink impatiens.

SUNPATIENS is bred by Sakata. SUNPATIENS is a registered trademark of Sakata.