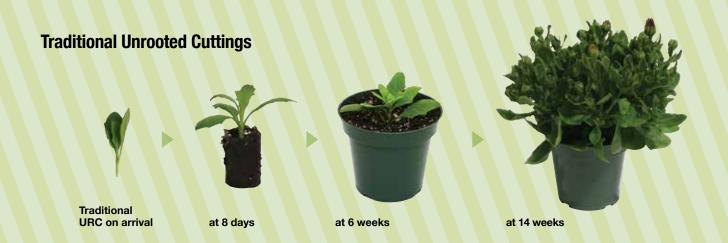

# Retail-ready plants in as few as 6 weeks!

Genesis cuttings offer the same speedy finish and the same top-quality plants as rooted liners, but two weeks faster than unrooted liners. In trials with **night temperatures of 55°F (13°C)**, here is a comparison of Genesis direct-stick vs. traditional unrooted liners.