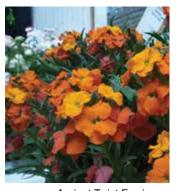

**GROWER'S CHOICE:** Indicates varieties within a series that share uniform timing and habit.

NEW Archangel Cherry Red Angelonia, page 14