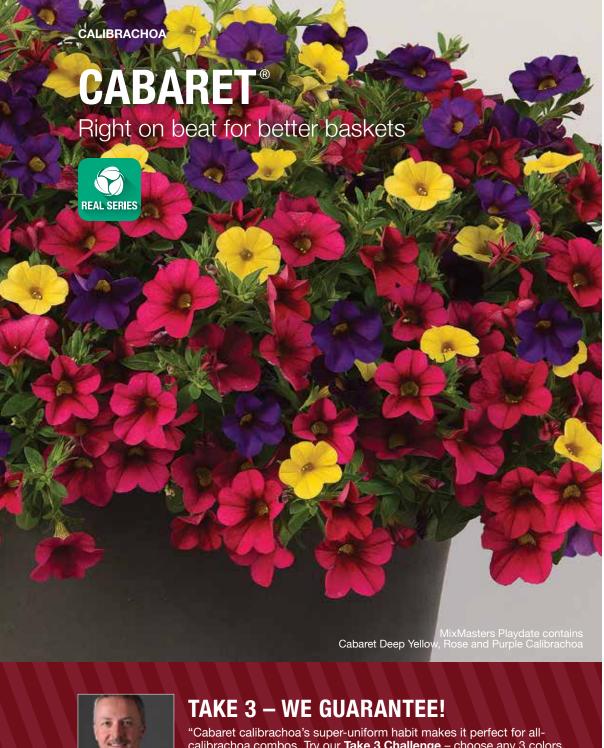

**REAL SERIES:** All varieties in a series have the same habit, vigor and flowering time for high-density production.

NEW White: Pure white color replaces Blush, featuring better in-ground performance, a tighter habit and matches the series better.

"Cabaret calibrachoa's super-uniform habit makes it perfect for all-calibrachoa combos. Try our **Take 3 Challenge** – choose any 3 colors from the Cabaret series and we guarantee all 3 will be in color to ship to retail at the same time."

Sweet Melody p. 12

#### Cabaret®

**Height:** 6 to 10 in. (15 to 25 cm) **Spread:** 10 to 12 in. (25 to 30 cm)

Super-uniform in habit and flower timing, so you can mix all colors in the series.

All varieties flower with 11-hour days and stay open and in flower under low light conditions – a big plus at retail.

Well-branched with full centers.

Works well in 4.5 to 6-in. (11 to 15-cm) pots up to large baskets.

NEW Lavender Improved: A darker lavender color, plus the flowers stay open in low light without cupping.