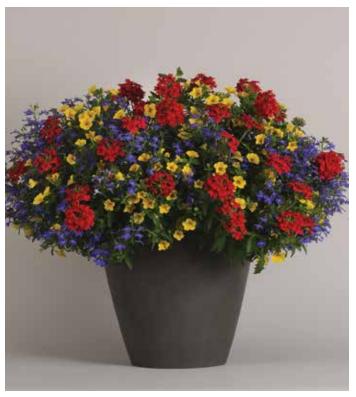

# BEST BET FOR THE HEAT

"For mixes that can stand up to the blazing Summer heat, try the two new MixMasters that are perfect for heat-tolerant hanging baskets. New Feelin' Lucky and New Lucky Charm take advantage of heat and drought-loving Lucky lantana to power through the dog days of Summer."

NEW MixMasters Feelin' Lucky contains Lucky Flame, Lucky Lemon Glow and Lucky Pot Of Gold Lantana