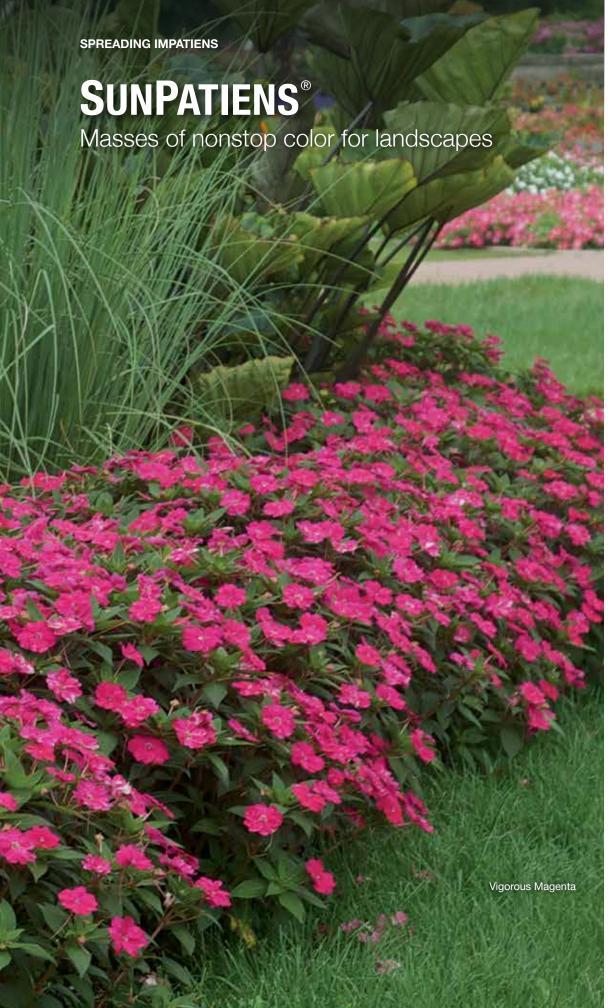

# SunPatiens Vigorous®

**Height:** 24 to 42 in. (61 to 107 cm) **Spread:** 24 to 30 in. (61 to 76 cm)

Thrives in sun and shade.

Ideal for large areas – produces masses of fast color.

Flourishes in extreme heat, yet tolerates light frost, so it still looks great in the Fall.

Sturdy plants stand up to wind and rain.

# SunPatiens Spreading®

**Height:** 20 to 34 in. (51 to 86 cm) **Spread:** 24 to 36 in. (61 to 91 cm)

Provides twice as much coverage and color as standard bedding plants.

Plants get better looking the longer they're in the garden.

Robust, disease-resistant variety performs right up until hard frost with nonstop color.

NEW Spreading Pink Kiss: Exciting, large, bicolor flower on vigorous spreading habit is great for consumer landscapes.

SUNPATIENS is bred by Sakata. SUNPATIENS is a registered trademark of Sakata.