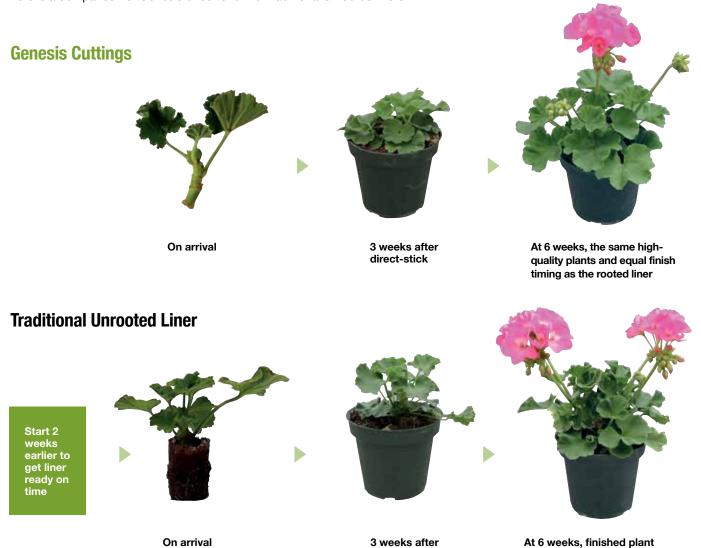

# Genesis Offers Fantastic Benefits

LESS LABOR - Genesis can be direct-stuck into a finished container.

**SHORTENED CROP TIME** – The comparison below proves the time savings.

LESS SHRINK - All Genesis cuttings arrive presorted for uniformity and primed for the best consistency in propagation.

**REDUCED INPUT COST** – It can be direct-stuck in cold frames and minimal heat environments.

**BETTER BRANCHING AND MORE FLOWERS** – Direct-sticking allows for maximum light penetration, leading to more branches, and therefore more color on the plant.

# GENESIS CUTS DOWN ON MIST

"We have seen many growers use Genesis cuttings in liners due to the 100% rooting success and the fact you can take it off of mist multiple days earlier."

The following chart shows the mist recommendations for a Genesis geranium.

# Retail-ready plants in as few as 6 weeks!

Genesis cuttings offer the same speedy finish and the same top-quality plants as rooted liners, but two weeks faster than unrooted liners. In trials with **night temperatures of 55°F (13°C)**, here is a comparison of Genesis direct-stick vs. traditional unrooted liners.