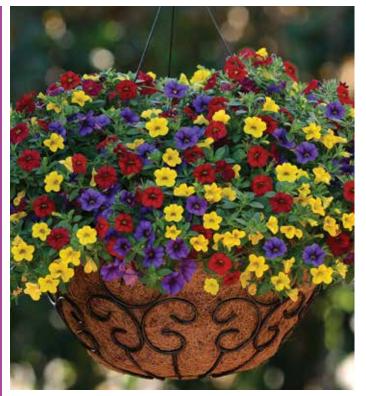

### Colorful combos that rock!

NEW Lucky

Charm

**NEW Summer** 

Blues

NEW Feelin'

Lucky

**MixMasters** stays at the top of the charts with 13 new and improved combinations. Every MixMasters "recipe" has been thoroughly trialed and monitored to ensure consistency and efficiency. Combining perfectly mastered colors and greater genetic diversity, MixMasters offers rock star home garden performance every time.

# BEST BET FOR THE HEAT

"For mixes that can stand up to the blazing Summer heat, try the two new MixMasters that are perfect for heat-tolerant hanging baskets. New Feelin' Lucky and New Lucky Charm take advantage of heat and drought-loving Lucky lantana to power through the dog days of Summer."

NEW MixMasters Feelin' Lucky contains Lucky Flame, Lucky Lemon Glow and Lucky Pot Of Gold Lantana