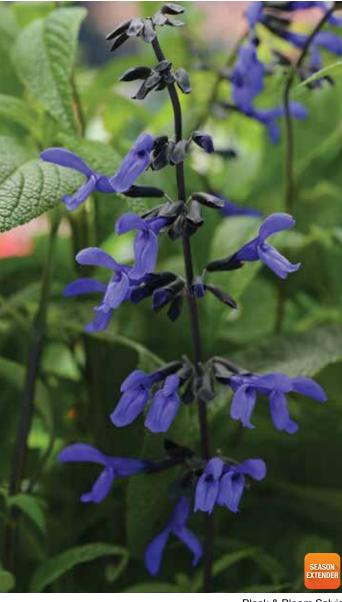

#### Black & Bloom

**Height:** 36 to 48 in. (91 to 122 cm) **Spread:** 36 to 48 in. (91 to 122 cm)

Makes a big impact with a thicker leaf, bigger bloom and darker stem than Black & Blue. Tough as nails – it thrives in heat, drought and humidity. Very fast to finish and easy to grow, requiring very little attention. Desirable deep blue color against a black stem stands out in every landscape or container. Ideal for 4-in. (10-cm), 1-gallon and 2-gallon pots.

Black & Bloom Salvia

Black & Blue (left) and Black & Bloom Salvia (right)

Arizona Glow

Lemon Star

Lemon Star