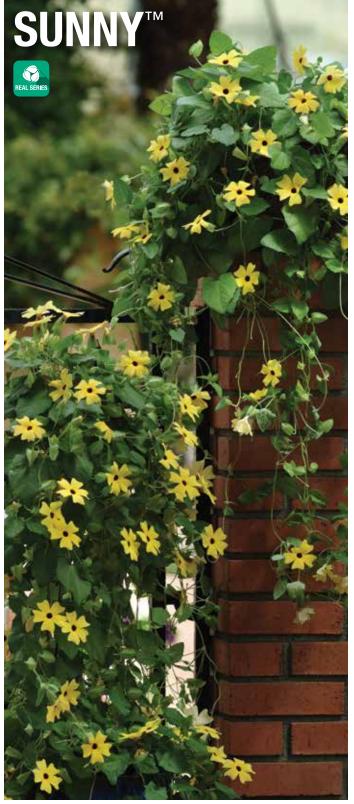

#### Sunny™

**Height:** 60 to 96 in. (152 to 244 cm) **Spread:** 16 to 24 in. (41 to 61 cm)

Ball FloraPlant is the only source for in-demand unrooted thunbergia cuttings. This vigorous vine produces very large, brightly colored flowers all Summer. Sunny has a short crop time under warm conditions. Great for baskets, large containers and upright vining areas.