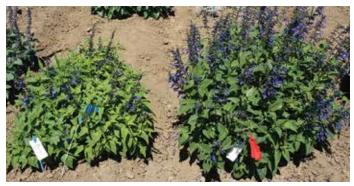

#### **Mystic Spires Blue**

**Height:** 18 to 24 in. (46 to 61 cm) **Spread:** 12 to 18 in. (30 to 46 cm)

Covered with true blue flowers all season...2009 Texas Superstar Variety. A premium variety that can command a higher price point. The sturdy, dark green-leafed plants are naturally compact, well-branched and very free-flowering. Heat-hardy plants are great for late Spring/Summer programs. This dwarf 'Indigo Spires' type is well-suited to landscapes and mixed containers.

Mystic Spires Blue Salvia

Salvia guaranitica