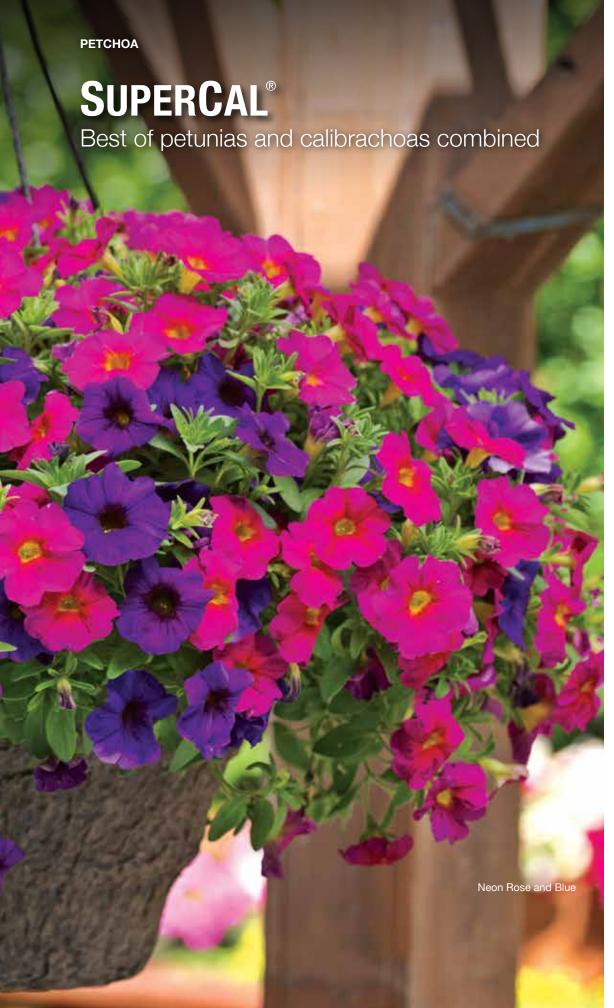

#### **PETCHOA**

Petunia (Intergeneric hybrid)

#### SuperCal®

**Height:** 12 in. (30 cm) **Spread:** 15 in. (38 cm)

The best characteristics of petunias and calibrachoas in one exceptional collection.

Unique, vibrant colors, large blooms and high pH tolerance.

Early-flowering varieties can be grown cool for cost-efficient production.

Excellent heat tolerance and weather recovery.

SuperCal now offers a new 3-color mix that has been trialed and proven to grow well together. The components are packaged and shipped together, so you can stick them in the same container to create this sensational color combo.

NEW Garden Magic Mix contains Blue, Light Yellow and Cherry Petchoa.

SUPERCAL is bred by Sakata.
SUPERCAL is a registered trademark of Sakata.

Cha-Ching Cherry

Pinstripe

Black Magic

Phantom

Cascadias Indian Summer