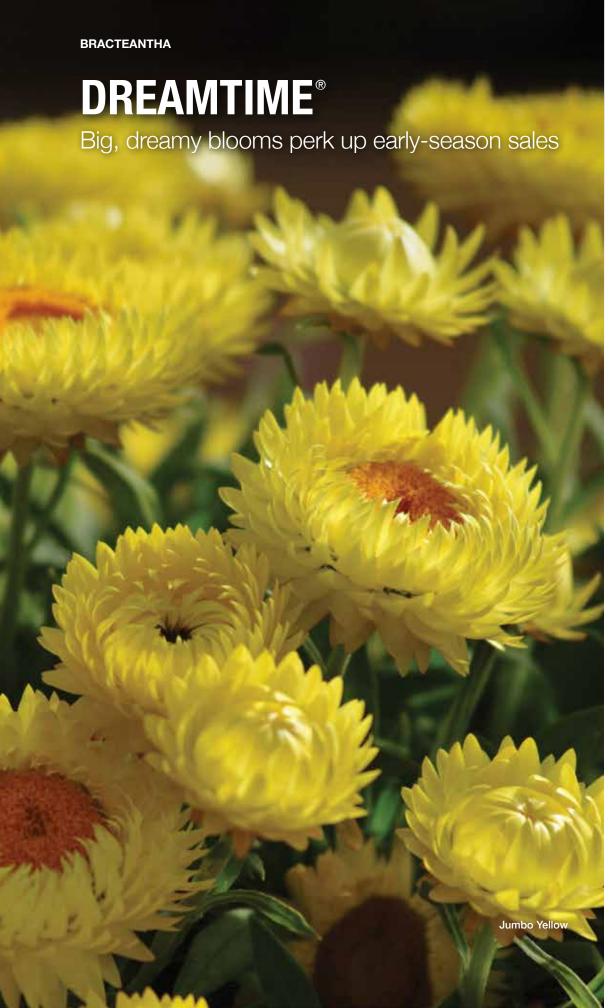

#### **Dreamtime®**

**Height:** 10 to 12 in. (25 to 30 cm) **Spread:** 10 to 12 in. (25 to 30 cm)

More controlled and mounded plants hold their shape from greenhouse to garden.

Makes a high-impact retail display.

Excellent tolerance for cool temperatures.

Ideal for high-density programs in 4 and 4.5-in. (10 and 11-cm) pots.

Also available as Genesis directstick cuttings.

DREAMTIME is a U.S. registered trademark of Bonza Botanicals Pty., Ltd.

Jumbo Rose

Jumbo Pure White

Jumbo Red