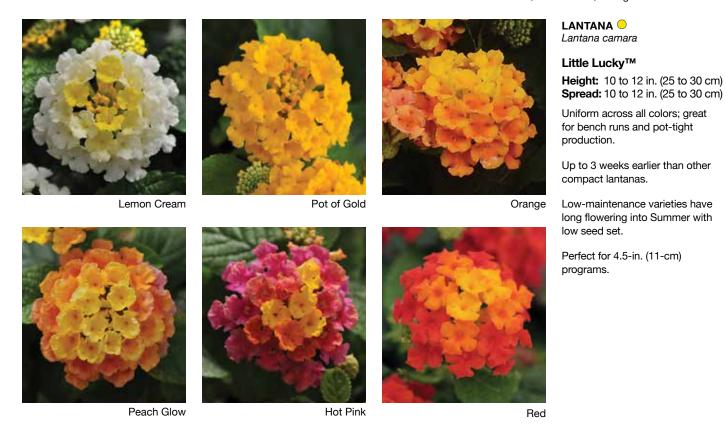

# **LITTLE LUCKY™**

This one's the charm for pot-tight production

Angela Storm
Product Representative

# GROW AN INSTANT WINNER WITH NO PGRS

"Across all colors of Little Lucky Lantana, the simple growing solution is to pinch, and you won't need to use PGRs. We've trialed Little Lucky from start to finish, and as you can see from the photo here, the results prove our claim: it is ideal for low-maintenance, pot-tight production."

Little Lucky Peach Glow grown pot-tight

Red, Peach Glow, Orange and Lemon Cream

Rick Mast