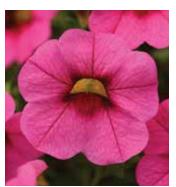

#### Cabaret®

**Height:** 6 to 10 in. (15 to 25 cm) **Spread:** 10 to 12 in. (25 to 30 cm)

Super-uniform in habit and flower timing, so you can mix all colors in the series.

All varieties flower with 11-hour days and stay open and in flower under low light conditions – a big plus at retail.

Well-branched with full centers.

Works well in 4.5 to 6-in. (11 to 15-cm) pots up to large baskets.

NEW Lavender Improved: A darker lavender color, plus the flowers stay open in low light without cupping.

NEW Lemon Yellow: A nice yellow color for mixes.

NEW Orange: A new color addition that shows the most distinct true orange color in the greenhouse; shows more pink outside.

NEW Pink Star: The first Cabaret novelty color has a stable pattern and is well-matched to the series habit and uniformity.

NEW Scarlet Improved: A more true scarlet color and matches the series better.

NEW Sky Blue: Extends the line with a light blue color.