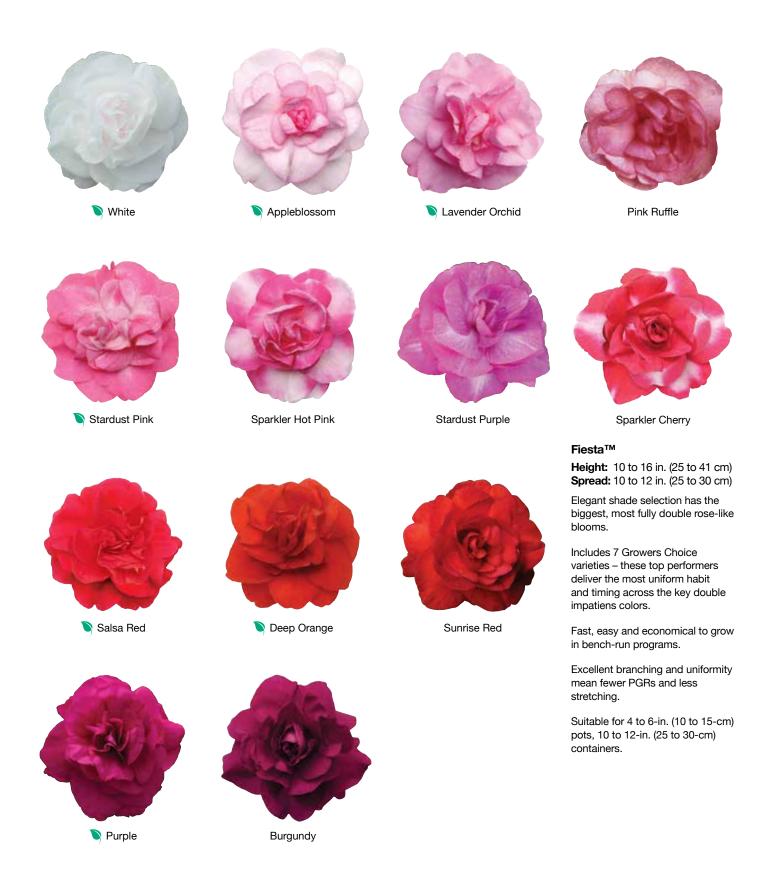

## **NEW GRANDESSA**™

Makes a royal splash with big, beautiful blooms

NEW Pink Halo, White and Yellow

NEW Grandessa Yellow is almost twice the size of standard argyranthemums

**NEW White** 

**NEW Pink Halo** 

**NEW Yellow** 

**NEW Red** 

#### **New Grandessa™**

**Height:** 18 to 24 in. (46 to 61 cm) **Spread:** 18 to 24 in. (46 to 61 cm)

This new series of intergeneric argyranthemum is all about the WOW factor.

With larger, brightly colored daisy-like flowers, this high-impact, "grab-n-go" item will fly off the retail shelf.

Compared to standard argyranthemums, Grandessa produces substantially larger blooms across the entire series.

Grandessa has a larger, more vigorous overall habit, making it ideal for bigger pots.

The perfect early-Spring patio decoration.

Blooms feature rich, saturated color for high impact at retail.

GRANDESSA is a trademark of Suntory Flowers Limited.

White

Double White

Deep Pink

Primrose

Crested Yellow