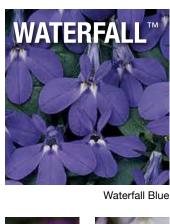

Early Springs Magenta

Waterfall Purple

NEW Waterfall White Blush

Early Springs Lavender Pink

Early Springs Sky Blue

Early Springs White

#### Lobelia erinus Waterfall™

**Height:** 8 to 12 in. (20 to 30 cm) **Spread:** 24 to 30 in. (61 to 76 cm)

Vigorous, well-branched Waterfall is well-suited to pot-tight growing.

Less pinching is needed to send fast, full plants to market.