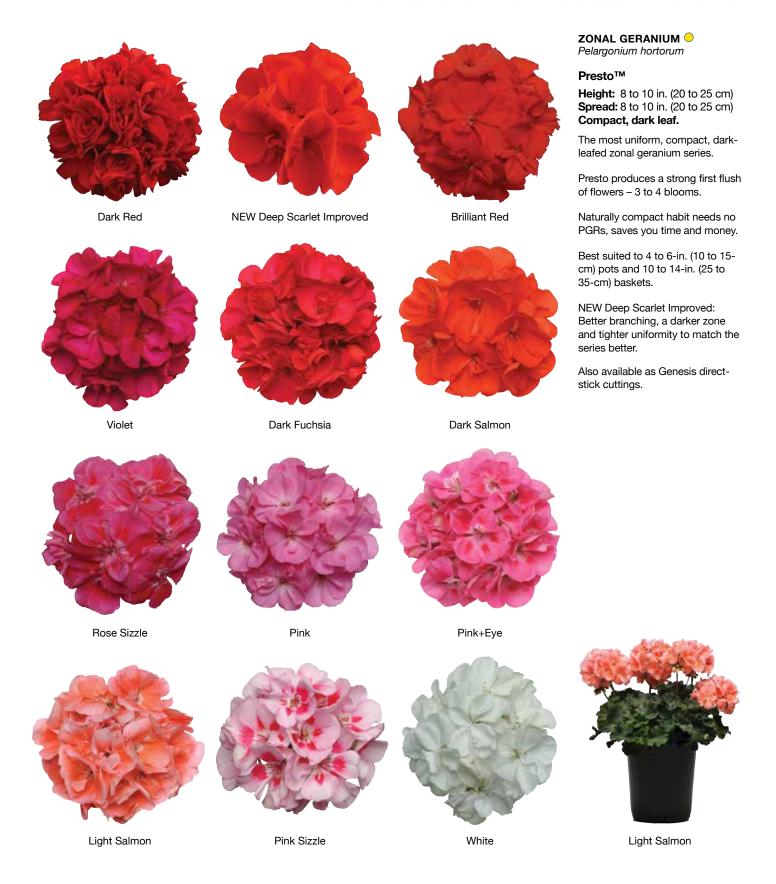

transplant

is ready to ship

PRESTO™

Try to keep up with this compact, dark-leafed series

| TM      |       |      |       |
|---------|-------|------|-------|
| Presto™ | - COM | PACT | HABIT |

| VARIETY                                                                                                          | FLOWER TIMING | LEAF TYPE | HABIT   |  |  |
|------------------------------------------------------------------------------------------------------------------|---------------|-----------|---------|--|--|
| Brilliant Red TOP SELLER                                                                                         | medium        | dark      | compact |  |  |
| Dark Fuchsia                                                                                                     | medium        | dark      | compact |  |  |
| Dark Red TOP SELLER                                                                                              | medium        | dark      | compact |  |  |
| Dark Salmon TOP SELLER                                                                                           | medium        | dark      | compact |  |  |
| NEW Deep Scarlet Improved                                                                                        | medium        | dark      | compact |  |  |
| Light Salmon                                                                                                     | medium        | dark      | compact |  |  |
| Pink TOP SELLER                                                                                                  | medium        | dark      | compact |  |  |
| Pink+Eye                                                                                                         | medium        | dark      | compact |  |  |
| Pink Sizzle                                                                                                      | medium        | dark      | compact |  |  |
| Rose Sizzle                                                                                                      | medium        | dark      | compact |  |  |
| Violet TOP SELLER                                                                                                | medium        | dark      | compact |  |  |
| White                                                                                                            | medium        | dark      | compact |  |  |
| DEAL SERVICE. All variation in a parish have the page babit vigar and flavoring time for high density production |               |           |         |  |  |

# Dynamo™

**Height:** 12 to 14 in. (30 to 36 cm) **Spread:** 12 to 14 in. (30 to 36 cm) **Medium vigor, green leaf.** 

Dynamo is the powerhouse among zonal geraniums: all the key colors you need in a uniform series.

Matches for habit, flower timing and branching to ship all at once.

Powerful first flush of color with more continuous blooms per plant.

NEW White Improved: Has a darker leaf than the original.

Also available as Genesis directstick cuttings.