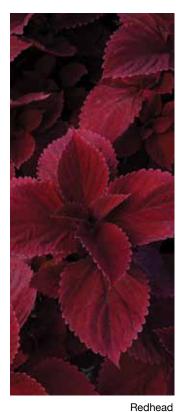

# Redhead

Height: 18 to 36 in. (46 to 91 cm) Spread: 16 to 28 in. (41 to 71 cm)

Redhead displays bright red leaves that are the truest red color of our collection.