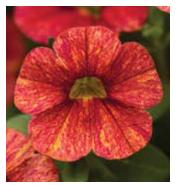

# **CAN-CAN®**

Kicks up larger baskets with cool colors and patterns

NEW Pink Flamingo

Apricot

**Height:** 10 to 15 in. (25 to 38 cm) **Spread:** 10 to 15 in. (25 to 38 cm)

One-of-a-kind colors and strong vigor for full-bodied mixed containers.

Flowers stay open under the lowest light conditions – look fresh at retail!

Strong adaptability: specially selected to stand up to harsh conditions.

Well-suited for 6-in. (15-cm) pots up to large hanging baskets.

NEW Magenta Kiss: Magenta flower features a purple eye. Great flower power!

NEW Pink Flamingo: A unique pink color that offers excellent performance, a great habit and is ideal for mixed and mono baskets.