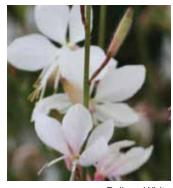

mpact, dark leaf.** 

The only compact, dark-leafed ivy geranium series on the market.

Habit stays tight and controlled for growing in pot-tight basket production.

Naturally compact habit simplifies small pot and quart production.

Dark leaves add attractive contrast for greater appeal and value.

Perfect uniformity across all four colors.

Also available as Genesis directstick cuttings.





# Precision™

**Height:** 10 to 12 in. (25 to 30 cm) **Spread:** 14 to 18 in. (36 to 46 cm) **Medium vigor, green leaf.** 

Specially selected for early flowering and excellent uniformity.

Oedema-resistant for clean foliage at retail and better show throughout the season.

Well-suited for 4.5-in. (11-cm) pots and large baskets.

Also available as Genesis directstick cuttings.



Belleza Dark Pink



Belleza White



Belleza Compact Light Pink



Belleza Dark Pink



Siskiyou Pink



USDA Hardiness Zones: All are temperate perennials in Zones 6 to 10.

## Belleza™

**Height:** 12 to 16 in. (30 to 41 cm) **Spread:** 16 to 20 in. (41 to 51 cm)

A great companion plant, Belleza features excellent branching with short flower stems. Upright habit, with the exception of Compact Light Pink, which has a mounding habit.

## Siskiyou Pink

**Height:** 24 to 36 in. (61 to 91 cm) **Spread:** 30 to 36 in. (76 to 91 cm)

Heat and humidity-tolerant variety produces clusters of bright redpink flowers with white stamens, atop willowy foliage.

# HELICHRYSUM O

Helichrysum petiolare

#### Licorice

**Height:** 8 to 10 in. (20 to 25 cm) **Spread:** 18 to 24 in. (46 to 61 cm)

Low-growing and semi-trail