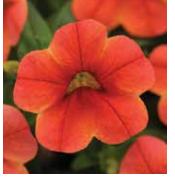

#### Cabaret®

**Height:** 6 to 10 in. (15 to 25 cm) **Spread:** 10 to 12 in. (25 to 30 cm)

Super-uniform in habit and flower timing, so you can mix all colors in the series.

All varieties flower with 11-hour days and stay open and in flower under low light conditions – a big plus at retail.

Well-branched with full centers.

Works well in 4.5 to 6-in. (11 to 15-cm) pots up to large baskets.

NEW Lavender Improved: A darker lavender color, plus the flowers stay open in low light without cupping.

NEW Lemon Yellow: A nice yellow color for mixes.

NEW Orange: A new color addition that shows the most distinct true orange color in the greenhouse; shows more pink outside.

NEW Pink Star: The first Cabaret novelty color has a stable pattern and is well-matched to the series habit and uniformity.

NEW Scarlet Improved: A more true scarlet color and matches the series better.

NEW Sky Blue: Extends the line with a light blue color.