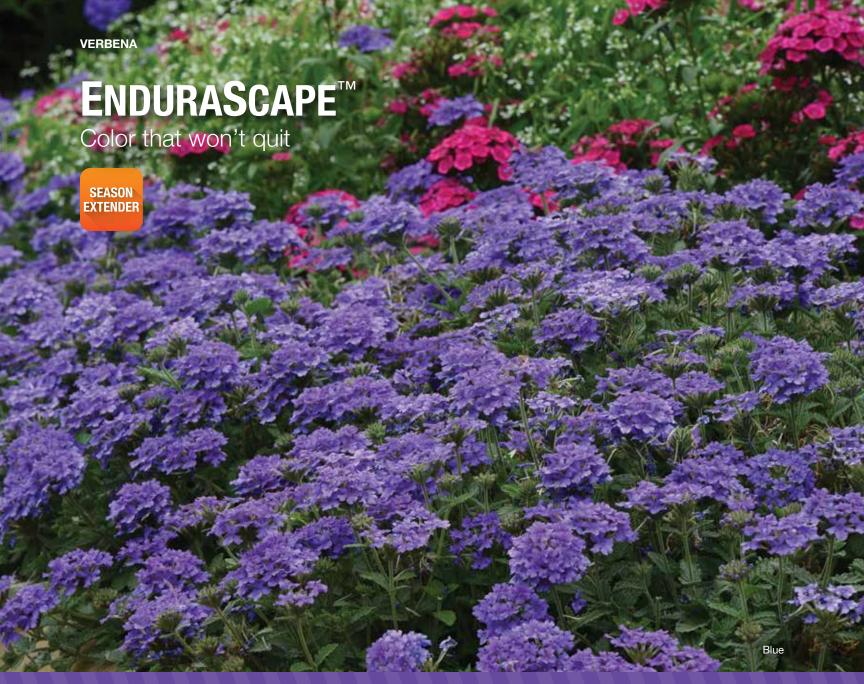

# THE TOUGHER VERBENA

"This breakout landscape verbena battles extremes – stays in flower and keeps its color longer in the heat. Plus, it's the first verbena series that's hardy to the low teens (Zone 7b) and reblooms in Spring. EnduraScape's cold hardiness allows for it to be brought outside earlier in the season. Definitely tougher than the rest."

°F
120 ----100 ----80 ----60 ----40 ----20 ----

**NEW Pink Bicolor** 

W Pink Bicolor trialed NEW Purple Improved

NEW Magenta

VERBENA O Verbena peruviana

#### EnduraScape™

**Height:** 8 to 12 in. (20 to 30 cm) **Spread:** 18 to 24 in. (46 to 61 cm)

The first verbena that's hardy in the hottest days of Summer, but can take the cold down to the low teens and still re-bloom in Spring.

EnduraScape revs up the color with eight high-octane varieties.

Superior branching: finished product has full habit with high bloom count in gallon containers.

Excellent powdery mildew resistance.

NEW Magenta: Extends the series with a vibrant color.

NEW Pink Bicolor: Adds a novelty to the series with a bright pink flower and white edges.

NEW Purple Improved: Offers better branching.

Dark Purple