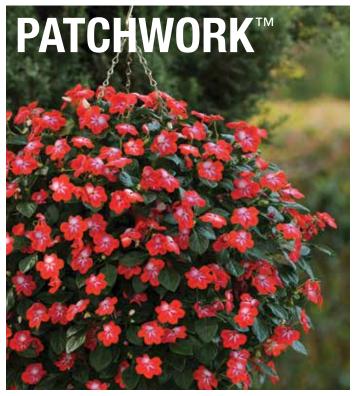

Licorice Helichrysum

Silver Star Helichrysum

Patchwork Cosmic Orange

**Fusion Glow** Yellow

**Fusion Heat** Coral

Patchwork Cosmic Orange

Patchwork Cosmic Burgundy

Patchwork Peach Prism

Patchwork Pink Shades

# Patchwork™ Collection

Height: 10 to 16 in. (25 to 41 cm) **Spread:** 12 to 14 in. (30 to 36 cm)

Nothing else has these unique novelty patterns and colors!

Low-maintenance, grower-friendly impatiens require no special culture.

Best for premium 12 to 14-in. (30 to 35-cm) baskets and large container programs. Also suitable for 6-in. (15-cm) pots, quarts and gallons.