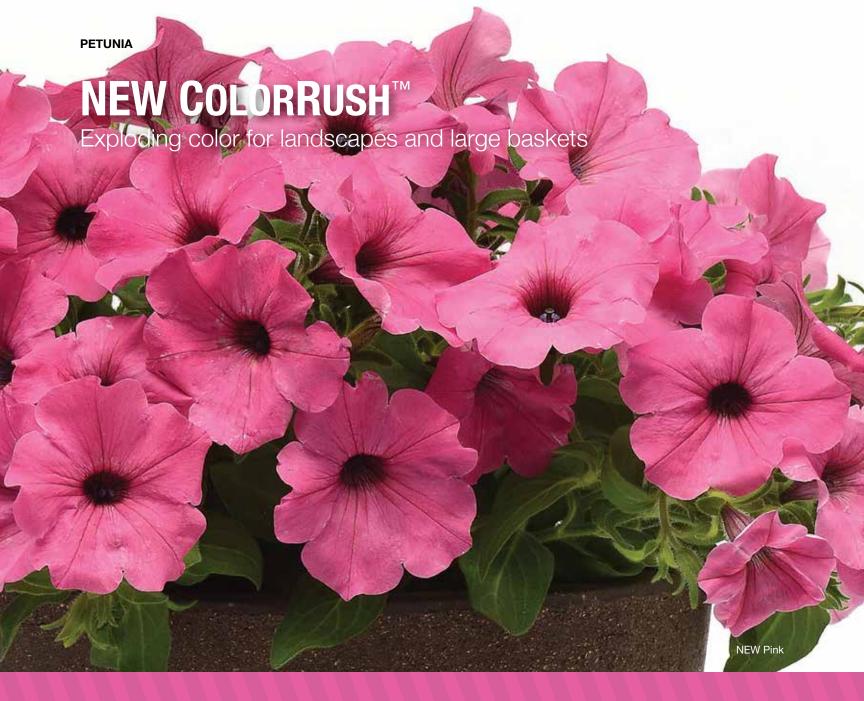

# TRIED AND TRIED AGAIN FOR LANDSCAPE SUCCESS

"As part of our selection process at Ball FloraPlant, we perform multiple trials of plants we are looking to introduce before they are launched. We make sure they will perform for growers and their customers the same way they perform for us. So, after intense trialing in the ground in various climates, these trial photos show that ColorRush Petunias live up to their promise—to provide huge mounds of vibrant color."

ColorRush Pink trialed in the ground.

**NEW Pink Star** 

**NEW Pink** 

NEW Blue

## PETUNIA Petunia x hybrida

#### New ColorRush™

**Height:** 10 to 12 in. (25 to 30 cm) **Spread:** 24 to 36 in. (61 to 91 cm)

This new series is notable for big vigor and big garden performance.

Our most vigorous line is ideal for 12-in. (30-cm) and larger containers and baskets, as well as landscapes.

Mounds of color hold up in the heat and rain.

It includes a range of bright, eyecatching colors and novelties.

These varieties have nicely matched habits, making production planning easier.