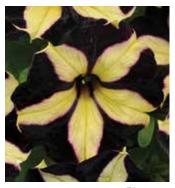

#### **Phantom**

**Height:** 8 to 12 in. (20 to 30 cm) **Spread:** 8 to 12 in. (20 to 30 cm)

A must-have for any petunia program – alone or in combos. Phantom shows off a black base color with a distinctive yellow star pattern. It's the perfect companion to Black Magic and Pinstripe at retail and in the garden.