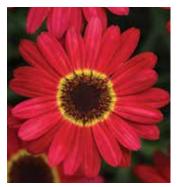

## **NEW GRANDESSA**™

Makes a royal splash with big, beautiful blooms

NEW Pink Halo, White and Yellow

NEW Grandessa Yellow is almost twice the size of standard argyranthemums

**NEW White** 

**NEW Pink Halo** 

**NEW Yellow** 

**NEW Red** 