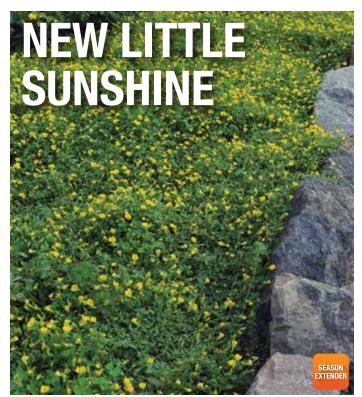

## NEW Little Sunshine

**Height:** 4 to 6 in. (10 to 15 cm) **Spread:** 14 to 18 in. (35 to 45 cm) **USDA Zones:** to Zone 10

This easy-to-produce variety flowers from Spring to Fall, making it versatile in programs all year long.

It is very tolerant of cool and warm conditions, and it will not cycle out of color at the point of sale.

It works well in 4-in. (10-cm) pots to hanging baskets, and offers great performance in the landscape.