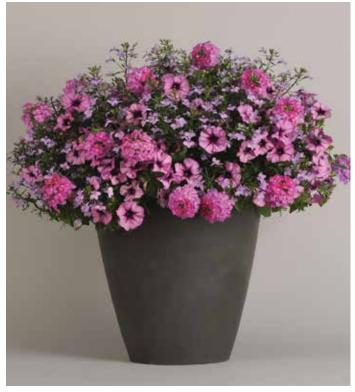

#### A Grape Fit!

Petunia Sun Spun Lavender Star Verbena Aztec Violet Calibrachoa Cabaret Hot Pink