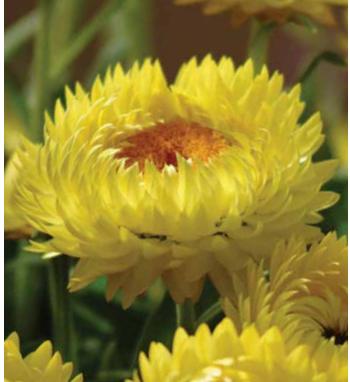

## BRACTEANTHA OBracteantha bracteatum

#### **Basket Bon Bon**

**Height:** 6 to 8 in. (15 to 20 cm) **Spread:** 10 to 12 in. (25 to 30 cm)

Strong lateral branching and unique spreading habit make this strawflower great for hanging baskets. Perfect for Fall programs.