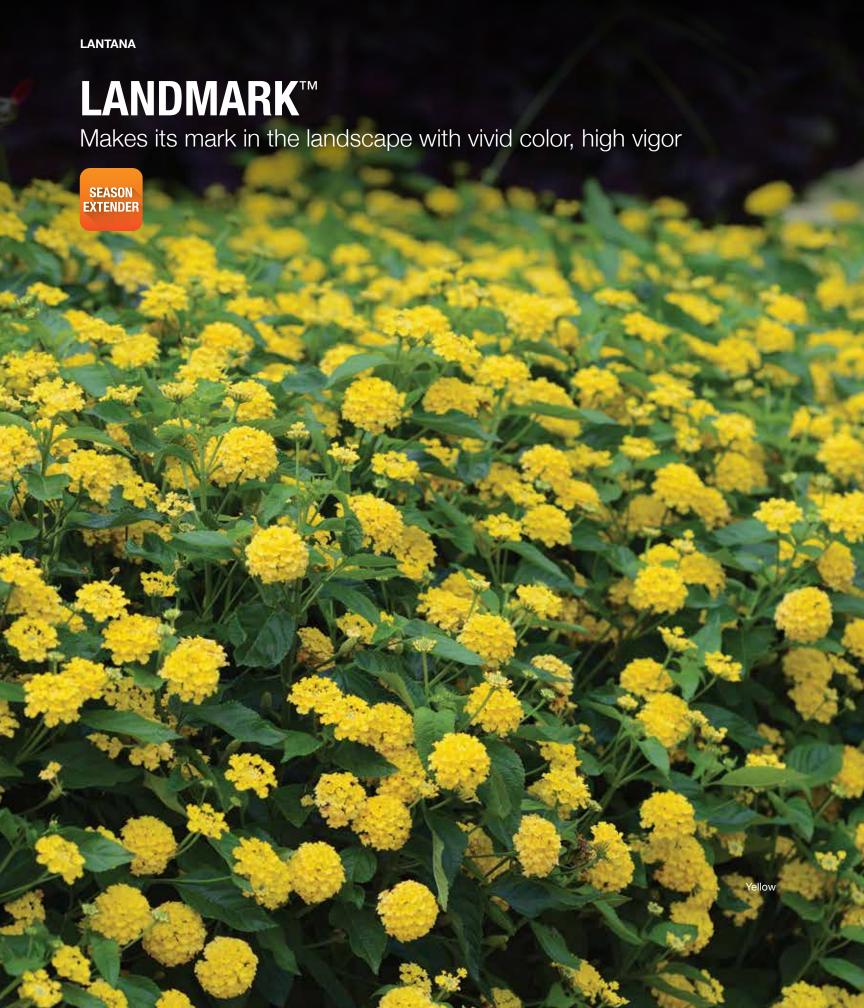

#### LANTANA O Lantana camara

#### **Dallas Red**

**Height:** 15 to 20 in. (38 to 51 cm) **Spread:** 18 to 24 in. (46 to 61 cm)

Mounded; useful in combination plantings. Clusters of red flowers fade to orange and yellow.

#### **New Gold**

**Height:** 15 to 20 in. (38 to 51 cm) **Spread:** 18 to 24 in. (46 to 61 cm)

Mounded and spreading; well-suited to landscapes.

Lantana montevidensis

#### **Purple Trailing**

**Height:** 20 to 24 in. (51 to 61 cm) **Spread:** 15 to 20 in. (38 to 51 cm)

Good selection for combination plantings.