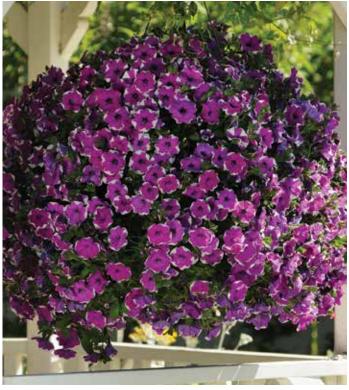

# TRIED AND TRIED AGAIN FOR LANDSCAPE SUCCESS

"As part of our selection process at Ball FloraPlant, we perform multiple trials of plants we are looking to introduce before they are launched. We make sure they will perform for growers and their customers the same way they perform for us. So, after intense trialing in the ground in various climates, these trial photos show that ColorRush Petunias live up to their promise—to provide huge mounds of vibrant color."

ColorRush Pink trialed in the ground.

**NEW Pink Star** 

**NEW Pink** 

NEW Blue

#### New ColorRush™

**Height:** 10 to 12 in. (25 to 30 cm) **Spread:** 24 to 36 in. (61 to 91 cm)

This new series is notable for big vigor and big garden performance.

Our most vigorous line is ideal for 12-in. (30-cm) and larger containers and baskets, as well as landscapes.

Mounds of color hold up in the heat and rain.

It includes a range of bright, eyecatching colors and novelties.

These varieties have nicely matched habits, making production planning easier.