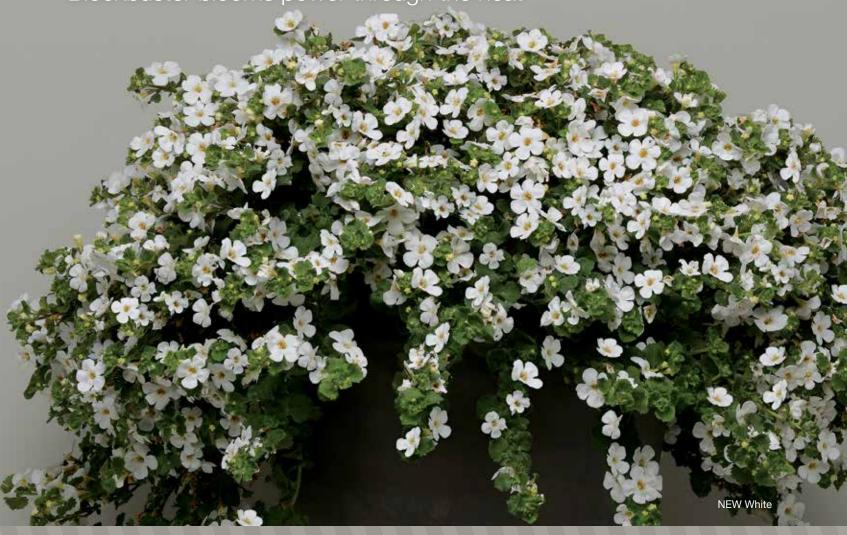

# **ANGELMIST® SPREADING**

Heavenly display in baskets and landscapes

Spreading White

#### AngelMist Spreading®

**Height:** 4 to 10 in. (10 to 25 cm) **Spread:** 12 to 20 in. (30 to 51 cm)

Extreme heat, humidity and drought are no match for these super-spreading varieties.

Low-growing variety makes a unique groundcover.

Makes a big impact in mixed baskets and as a cascading element in mixed combos.

Spreading Pink

Spreading Blue

Spreading Dark Purple