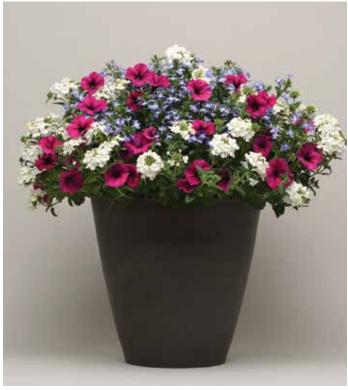

### Colorful combos that rock!

NEW Lucky

Charm

**NEW Summer** 

Blues

NEW Feelin'

Lucky

**MixMasters** stays at the top of the charts with 13 new and improved combinations. Every MixMasters "recipe" has been thoroughly trialed and monitored to ensure consistency and efficiency. Combining perfectly mastered colors and greater genetic diversity, MixMasters offers rock star home garden performance every time.