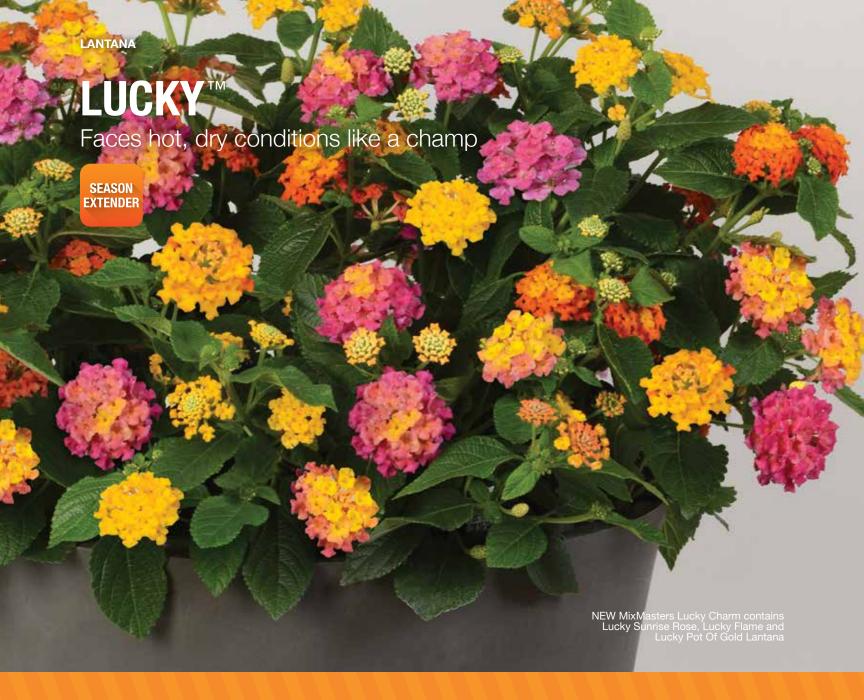

# BEST BET FOR THE HEAT

"For mixes that can stand up to the blazing Summer heat, try the two new MixMasters that are perfect for heat-tolerant hanging baskets. New Feelin' Lucky and New Lucky Charm take advantage of heat and drought-loving Lucky lantana to power through the dog days of Summer."

NEW MixMasters Feelin' Lucky contains Lucky Flame, Lucky Lemon Glow and Lucky Pot Of Gold Lantana