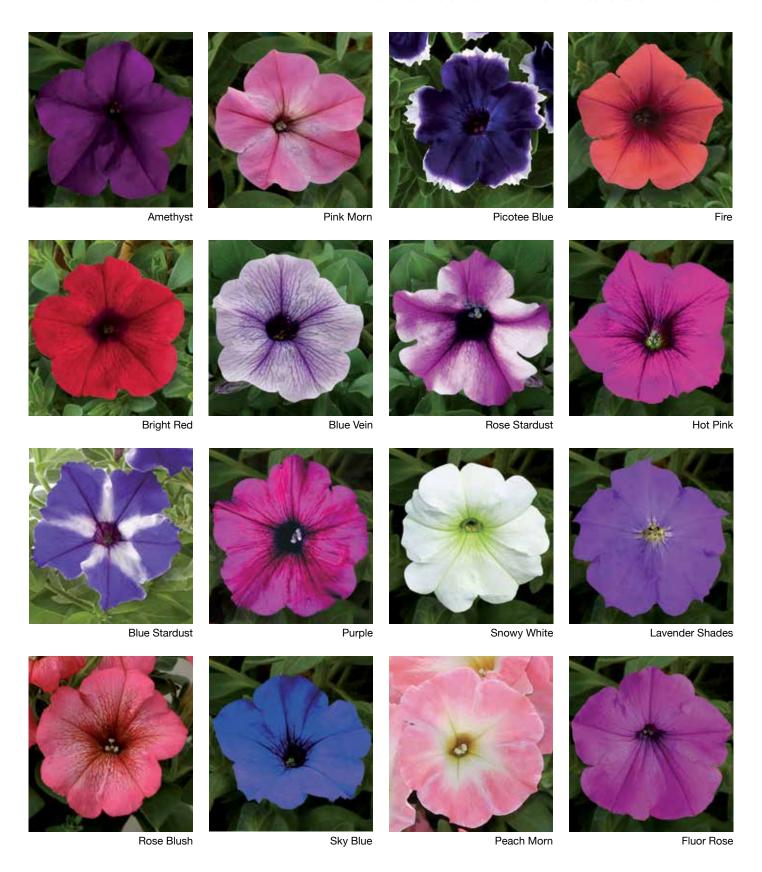

t and medium vigor.

Perfect for pots and hanging baskets.





Jason Twaddell Product Representative

## **LEADING THE PACK**

"The top 3 tips to produce Sun Spun in a 6-pack are:

- 1. Direct-stick with 70°F (21°C) bottom heat.
- 2. Use a 3,500 ppm Daminozide Spray 4-5 weeks after sticking.
- 3. Finish with ADT of 65°F (18°C), and high light at 10-20 mols."



Raspberry Star



Pink







Ocean Blue



Cappuccino

PETUNIA • • Petunia x hybrida

#### Glow

**Height:** 8 to 10 in. (20 to 25 cm) **Spread:** 16 to 22 in. (41 to 56 cm)

Medium-vigor series is well-suited for gallon and larger production. The colors also make great additions to mixed containers and medium-size hanging baskets.

Early flowering.

Proven greenhouse performance under lower light and low temperature production.











Gail Shaffer

# TRIED AND TRIED AGAIN FOR LANDSCAPE SUCCESS

"As part of our selection process at Ball FloraPlant, we perform multiple trials of plants we are looking to introduce before they are launched. We make sure they will perform for growers and their customers the same way they perform for us. So, after intense trialing in the ground in various climates, these trial photos show that ColorRush Petunias live up to their promise—to provide huge mounds of vibrant color."



ColorRush Pink trialed in the ground.



**NEW Pink Star** 

**NEW Pink** 



NEW Blue

## PETUNIA Petunia x hybrida

#### New ColorRush™

**Height:** 10 to 12 in. (25 to 30 cm) **Spread:** 24 to 36 in. (61 to 91 cm)

This new series is notable for big vigor and big garden performance.

Our most vigorous l