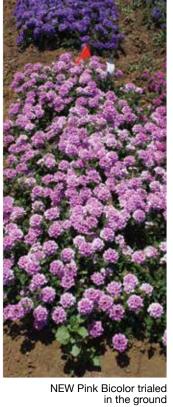

# THE TOUGHER VERBENA

"This breakout landscape verbena battles extremes – stays in flower and keeps its color longer in the heat. Plus, it's the first verbena series that's hardy to the low teens (Zone 7b) and reblooms in Spring. EnduraScape's cold hardiness allows for it to be brought outside earlier in the season. Definitely tougher than the rest."

°F
120 ----100 ----80 ----60 ----40 ----20 ----

**NEW Pink Bicolor** 

W Pink Bicolor trialed NEW Purple Improved

NEW Magenta

VERBENA O Verbena peruviana

#### EnduraScape™

**Height:** 8 to 12 in. (20 to 30 cm) **Spread:** 18 to 24 in. (46 to 61 cm)

The first verbena that's hardy in the hottest days of Summer, but can take the cold down to the low teens and still re-bloom in Spring.

EnduraScape revs up the color with eight high-octane varieties.

Superior branching: finished product has full habit with high bloom count in gallon containers.

Excellent powdery mildew resistance.

NEW Magenta: Extends the series with a vibrant color.

NEW Pink Bicolor: Adds a novelty to the series with a bright pink flower and white edges.

NEW Purple Improved: Offers better branching.

Dark Purple