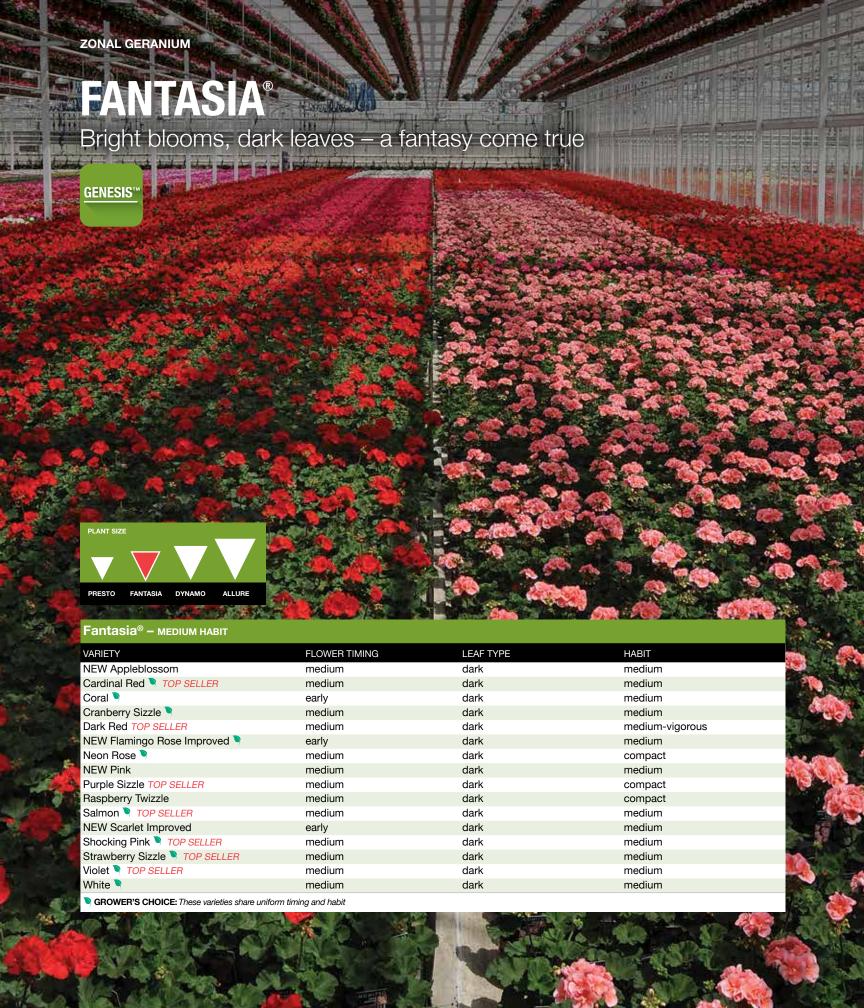

transplant

is ready to ship

PRESTO™

Try to keep up with this compact, dark-leafed series

| TM      |       |      |       |
|---------|-------|------|-------|
| Presto™ | - COM | PACT | HABIT |

| VARIETY                                                                                                          | FLOWER TIMING | LEAF TYPE | HABIT   |  |  |
|------------------------------------------------------------------------------------------------------------------|---------------|-----------|---------|--|--|
| Brilliant Red TOP SELLER                                                                                         | medium        | dark      | compact |  |  |
| Dark Fuchsia                                                                                                     | medium        | dark      | compact |  |  |
| Dark Red TOP SELLER                                                                                              | medium        | dark      | compact |  |  |
| Dark Salmon TOP SELLER                                                                                           | medium        | dark      | compact |  |  |
| NEW Deep Scarlet Improved                                                                                        | medium        | dark      | compact |  |  |
| Light Salmon                                                                                                     | medium        | dark      | compact |  |  |
| Pink TOP SELLER                                                                                                  | medium        | dark      | compact |  |  |
| Pink+Eye                                                                                                         | medium        | dark      | compact |  |  |
| Pink Sizzle                                                                                                      | medium        | dark      | compact |  |  |
| Rose Sizzle                                                                                                      | medium        | dark      | compact |  |  |
| Violet TOP SELLER                                                                                                | medium        | dark      | compact |  |  |
| White                                                                                                            | medium        | dark      | compact |  |  |
| DEAL SERVICE. All variation in a parish have the page babit vigar and flavoring time for high density production |               |           |         |  |  |

# Dynamo™

**Height:** 12 to 14 in. (30 to 36 cm) **Spread:** 12 to 14 in. (30 to 36 cm) **Medium vigor, green leaf.** 

Dynamo is the powerhouse among zonal geraniums: all the key colors you need in a uniform series.

Matches for habit, flower timing and branching to ship all at once.

Powerful first flush of color with more continuous blooms per plant.

NEW White Improved: Has a darker leaf than the original.

Also available as Genesis directstick cuttings.