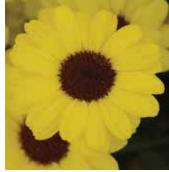

## **NEW GRANDESSA**™

Makes a royal splash with big, beautiful blooms

NEW Pink Halo, White and Yellow

NEW Grandessa Yellow is almost twice the size of standard argyranthemums

**NEW White** 

**NEW Pink Halo** 

**NEW Yellow** 

**NEW Red** 