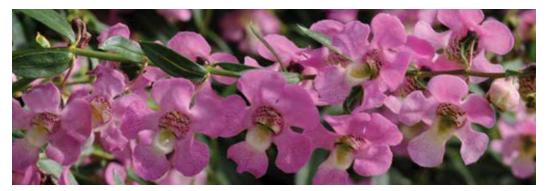

**GROWER'S CHOICE:** Indicates varieties within a series that share uniform timing and habit.

NEW Archangel Cherry Red Angelonia, page 14