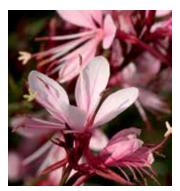

** 

The only compact, dark-leafed ivy geranium series on the market.

Habit stays tight and controlled for growing in pot-tight basket production.

Naturally compact habit simplifies small pot and quart production.

Dark leaves add attractive contrast for greater appeal and value.

Perfect uniformity across all four colors.

Also available as Genesis directstick cuttings.





# Precision™

**Height:** 10 to 12 in. (25 to 30 cm) **Spread:** 14 to 18 in. (36 to 46 cm) **Medium vigor, green leaf.** 

Specially selected for early flowering and excellent uniformity.

Oedema-resistant for clean foliage at retail and better show throughout the season.

Well-suited for 4.5-in. (11-cm) pots and large baskets.

Also available as Genesis directstick cuttings.



Belleza Dark Pink



Belleza White



Belleza Compact Light Pink



Belleza Dark Pink



Siskiyou Pink



USDA Hardiness Zones: All are temperate perennials in Zones 6 to 10.

## Belleza™

**Height:** 12 to 16 in. (30 to 41 cm) **Spread:** 16 to 20 in. (41 to 51 cm)

A great companion plant, Belleza features excellent branching with short flower stems. Upright habit, with the exception of Compact Light Pink, which has a mounding habit.

## Siskiyou Pink

**Height:** 24 to 36 in. (61 to 91 cm) **Spread:** 30 to 36 in. (76 to 91 cm)

Heat and humidity-tolerant variety produces clusters of bright redpink flowers with white stamens, atop willowy foliage.

# HELICHRYSUM O

Helichrysum petiolare

#### Licorice

**Height:** 8 to 10 in. (20 to 25 cm) **Spread:** 18 to 24 in. (46 to 61 cm)

Low-growing and semi-trailing, silvery gree