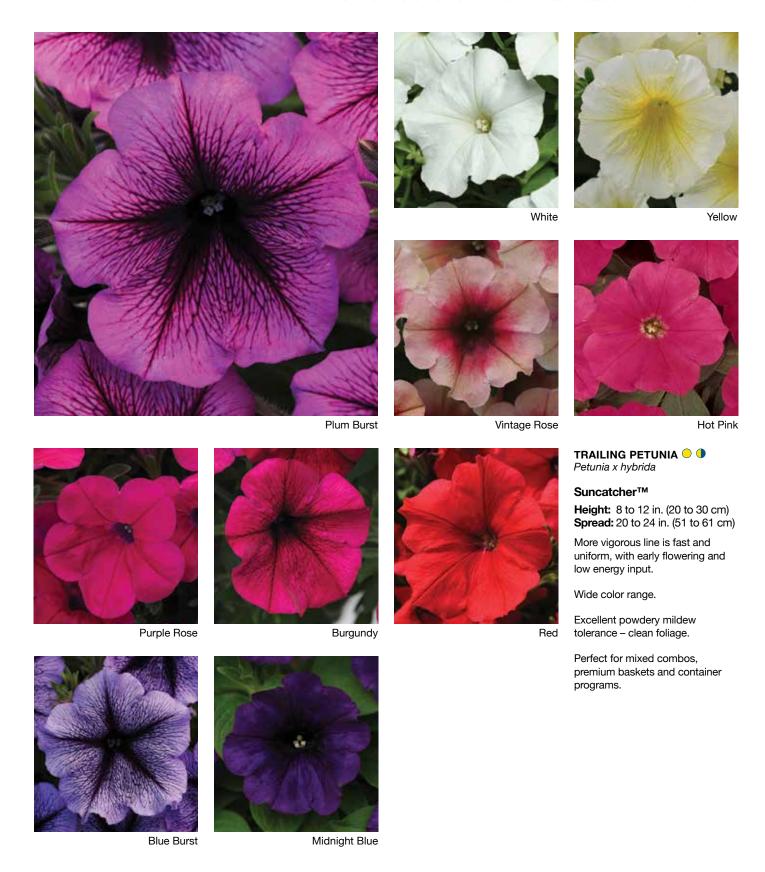

## TRAILING PETUNIA OPetunia x hybrida

#### Flash Mob

**Height:** 10 to 16 in. (25 to 41 cm) **Spread:** 20 to 30 in. (51 to 76 cm)

Superstar "morn" colors now in a vegetative trailing petunia!

Early flowering varieties have mounded/trailing habit and medium vigor.

Perfect for pots and hanging baskets.

Jason Twaddell Product Representative