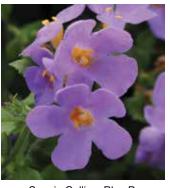

**GROWER'S CHOICE:** Indicates varieties within a series that share uniform timing and habit.

NEW Archangel Cherry Red Angelonia, page 14