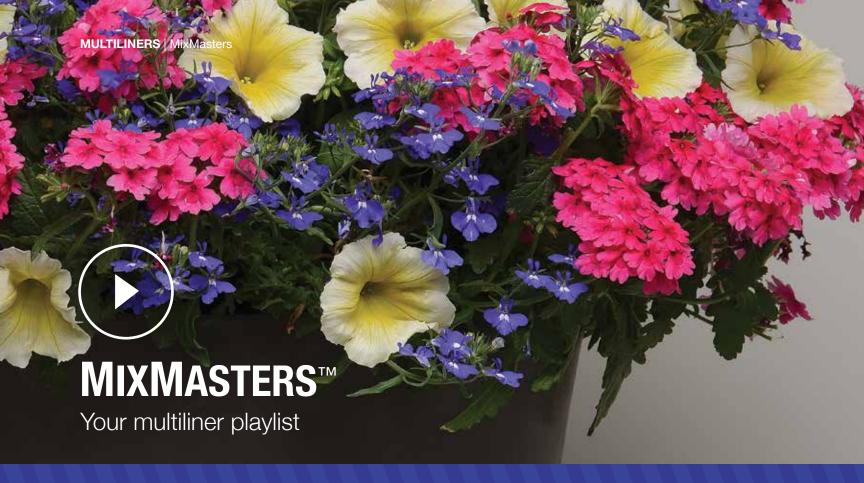

### Colorful combos that rock!

NEW Lucky

Charm

**NEW Summer** 

Blues

NEW Feelin'

Lucky

**MixMasters** stays at the top of the charts with 13 new and improved combinations. Every MixMasters "recipe" has been thoroughly trialed and monitored to ensure consistency and efficiency. Combining perfectly mastered colors and greater genetic diversity, MixMasters offers rock star home garden performance every time.