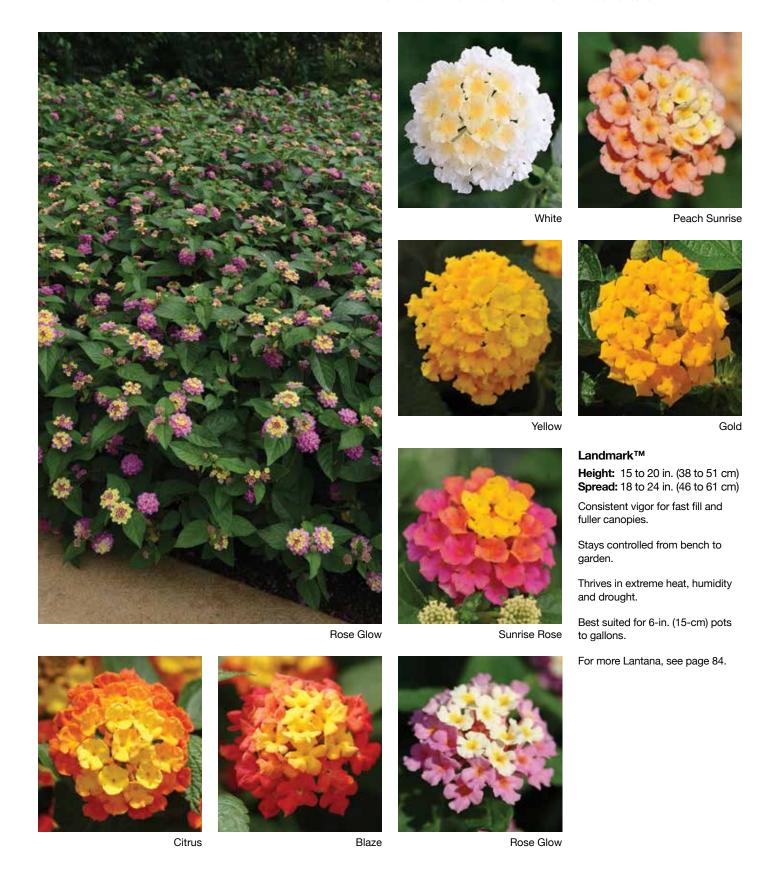

#### LANTANA O Lantana camara

#### **Dallas Red**

**Height:** 15 to 20 in. (38 to 51 cm) **Spread:** 18 to 24 in. (46 to 61 cm)

Mounded; useful in combination plantings. Clusters of red flowers fade to orange and yellow.

#### **New Gold**

**Height:** 15 to 20 in. (38 to 51 cm) **Spread:** 18 to 24 in. (46 to 61 cm)

Mounded and spreading; well-suited to landscapes.

Lantana montevidensis

#### **Purple Trailing**

**Height:** 20 to 24 in. (51 to 61 cm) **Spread:** 15 to 20 in. (38 to 51 cm)

Good selection for combination plantings.