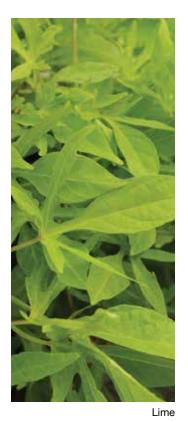

NEW Spotlight Lime is perfect for pints.

NEW Spotlight Black Ipomoea, Lucky Red Lantana and EnduraScape Red Verbena

IPOMOEA O
Ipomoea batatas

The series features three bold, eye-catching colors and holds its color in extreme heat.

A compact solution for southern regions.

NEW Red

**NEW Black** 

Red

Red

SolarPower™

**Height:** 10 to 12 in. (25 to 30 cm) **Spread:** 24 to 36 in. (61 to 91 cm)