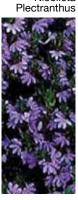

#### **PLECTRANTHUS** • Plectranthus x hybrida

#### Mona Lavender

Height: 12 to 16 in. (30 to 41 cm) **Spread:** 24 to 36 in. (61 to 91 cm)

Easy to program for flower timing. Versatile Mona Lavender stands up to high heat in production - it's a terrific northern Fall product and a staple in the South. Requires short days to flower.