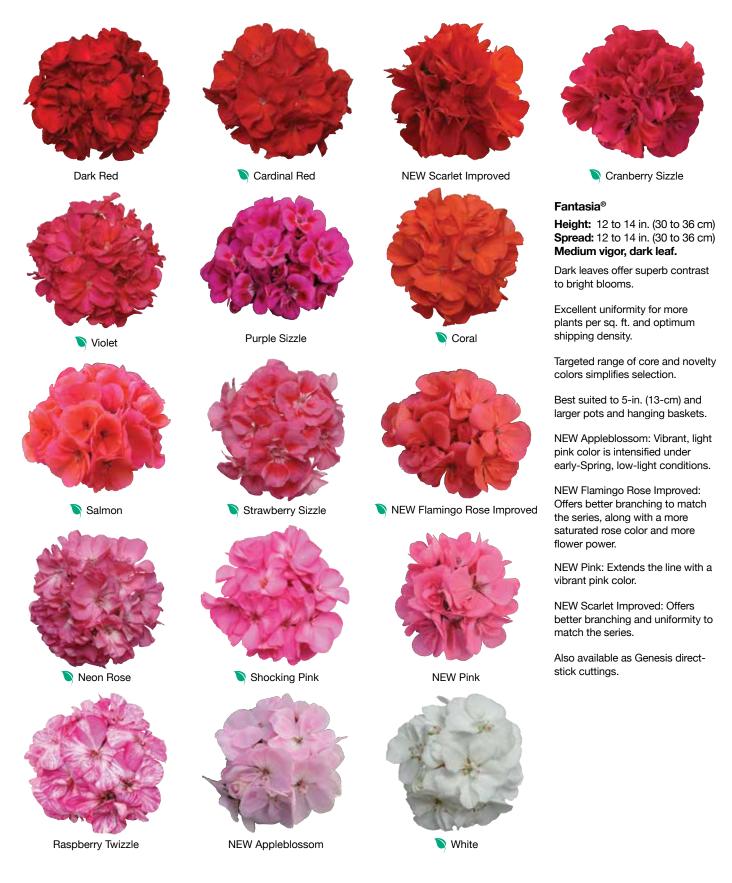

transplant

is ready to ship

PRESTO™

Try to keep up with this compact, dark-leafed series

| TM      |       |      |       |
|---------|-------|------|-------|
| Presto™ | - COM | PACT | HABIT |

| VARIETY                                                                                                          | FLOWER TIMING | LEAF TYPE | HABIT   |  |  |
|------------------------------------------------------------------------------------------------------------------|---------------|-----------|---------|--|--|
| Brilliant Red TOP SELLER                                                                                         | medium        | dark      | compact |  |  |
| Dark Fuchsia                                                                                                     | medium        | dark      | compact |  |  |
| Dark Red TOP SELLER                                                                                              | medium        | dark      | compact |  |  |
| Dark Salmon TOP SELLER                                                                                           | medium        | dark      | compact |  |  |
| NEW Deep Scarlet Improved                                                                                        | medium        | dark      | compact |  |  |
| Light Salmon                                                                                                     | medium        | dark      | compact |  |  |
| Pink TOP SELLER                                                                                                  | medium        | dark      | compact |  |  |
| Pink+Eye                                                                                                         | medium        | dark      | compact |  |  |
| Pink Sizzle                                                                                                      | medium        | dark      | compact |  |  |
| Rose Sizzle                                                                                                      | medium        | dark      | compact |  |  |
| Violet TOP SELLER                                                                                                | medium        | dark      | compact |  |  |
| White                                                                                                            | medium        | dark      | compact |  |  |
| DEAL SERVICE. All variation in a parish have the page babit vigar and flavoring time for high density production |               |           |         |  |  |

# Dynamo™

**Height:** 12 to 14 in. (30 to 36 cm) **Spread:** 12 to 14 in. (30 to 36 cm) **Medium vigor, green leaf.** 

Dynamo is the powerhouse among zonal geraniums: all the key colors you need in a uniform series.

Matches for habit, flower timing and branching to ship all at once.

Powerful first flush of color with more continuous blooms per plant.

NEW White Improved: Has a darker leaf than the original.

Also available as Genesis directstick cuttings.