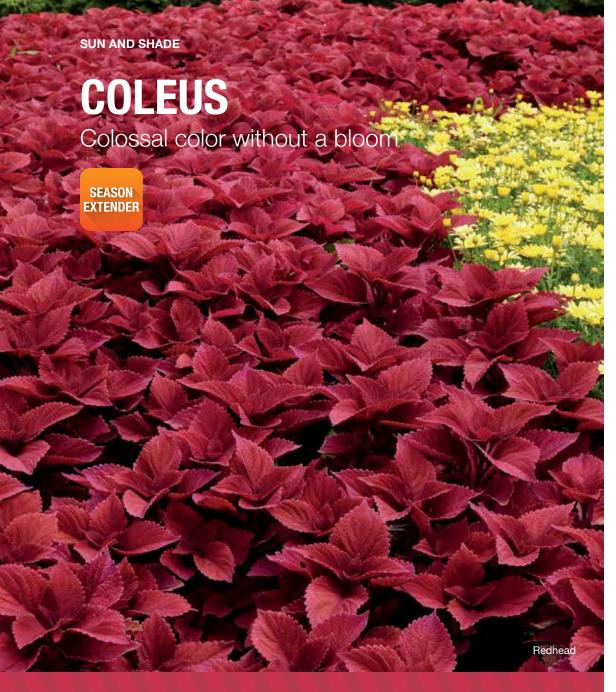

Red Splash

Neon Pink

Orange

Hot Pink Star

Terracotta

Dark Purple

COLEUS • Solenostemon scutellarioides

Stunning colors and patterns for full sun and shade.

Versatile, premium varieties are very late to never flowering.

Low-maintenance, high-impact plants are perfect for large pot programs and landscaping.

Jason Twaddell Product Representative

# Redhead

Height: 18 to 36 in. (46 to 91 cm) Spread: 16 to 28 in. (41 to 71 cm)

Redhead displays bright red leaves that are the truest red color of our collection.