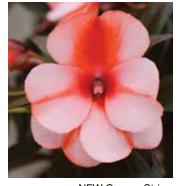

NEW ClockWork White is extremely uniform

**NEW Purple** 

**NEW Pink Star** 

**NEW Orange Stripe** 

NEW GUINEA IMPATIENS Impatiens hawkeri

# **New Clockwork™**

**Height:** 8 to 10 in. (20 to 25 cm) **Spread:** 10 to 12 in. (25 to 30 cm)

Like clockwork: Series has high uniformity of habit and flower timing across all colors, blooming all in the same week.

Large blooms.

Ideal for quart and gallon containers, and hanging baskets.

**NEW Orange** 

**NEW White** 