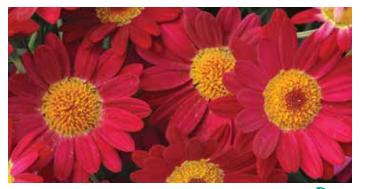

## **NEW GRANDESSA**™

Makes a royal splash with big, beautiful blooms

NEW Pink Halo, White and Yellow

NEW Grandessa Yellow is almost twice the size of standard argyranthemums

**NEW White** 

**NEW Pink Halo** 

#### **New Grandessa™**

**Height:** 18 to 24 in. (46 to 61 cm) **Spread:** 18 to 24 in. (46 to 61 cm)

This new series of intergeneric argyranthemum is all about the WOW factor.

With larger, brightly colored daisy-like flowers, this high-impact, "grab-n-go" item will fly off the retail shelf.

Compared to standard argyranthemums, Grandessa produces substantially larger blooms across the entire series.

Grandessa has a larger, more vigorous overall habit, making it ideal for bigger pots.

The perfect early-Spring patio decoration.

Blooms feature rich, saturated color for high impact at retail.