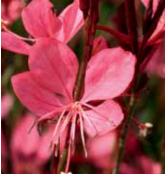

afed ivy geranium series on the market.

Habit stays tight and controlled for growing in pot-tight basket production.

Naturally compact habit simplifies small pot and quart production.

Dark leaves add attractive contrast for greater appeal and value.

Perfect uniformity across all four colors.

Also available as Genesis directstick cuttings.





# Precision™

**Height:** 10 to 12 in. (25 to 30 cm) **Spread:** 14 to 18 in. (36 to 46 cm) **Medium vigor, green leaf.** 

Specially selected for early flowering and excellent uniformity.

Oedema-resistant for clean foliage at retail and better show throughout the season.

Well-suited for 4.5-in. (11-cm) pots and large baskets.

Also available as Genesis directstick cuttings.



Belleza Dark Pink



Belleza White



Belleza Compact Light Pink



Belleza Dark Pink



Siskiyou Pink



USDA Hardiness Zones: All are temperate perennials in Zones 6 to 10.

## Belleza™

**Height:** 12 to 16 in. (30 to 41 cm) **Spread:** 16 to 20 in. (41 to 51 cm)

A great companion plant, Belleza features excellent branching with short flower stems. Upright habit, with the exception of Compact Light Pink, which has a mounding habit.

## Siskiyou Pink

**Height:** 24 to 36 in. (61 to 91 cm) **Spread:** 30 to 36 in. (76 to 91 cm)

Heat and humidity-tolerant variety produces clusters of bright redpink flowers with white stamens, atop willowy foliage.

# HELICHRYSUM O

Helichrysum petiolare

#### Licorice

**Height:** 8 to 10 in. (20 to 25 cm) **Spread:** 18 to 24 in. (46 to 61 cm)

Low-growing and semi-trailing, silvery green-leafed plant is useful as an