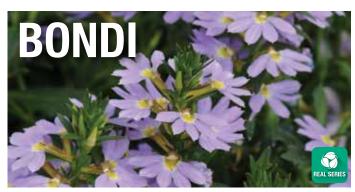

#### Bondi™

Height: 6 to 10 in. (15 to 25 cm) **Spread:** 12 to 18 in. (30 to 46 cm)

Compact series is easy to grow in small pots for high-density production. Upright habit and good branching keep Bondi looking neat and tidy at retail. Ideal for Summer heat programs - nice in hanging baskets and mixed containers. Also available as Genesis direct-stick cuttings.

BONDI is bred by Kings Park and Botanic Garden,