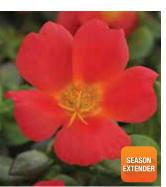

# **RIO GRANDE™** SEASON EXTENDER

Río Grande Scarlet Purslane

Nío Grande Yellow Purslane

Río Grande Orange Purslane

Río Grande White Purslane

Magilla Purple Perilla

Mona Lavender Plectranthus

#### **PURSLANE** • Portulaca oleracea

#### Rio Grande™

Height: 3 to 4 in. (8 to 10 cm) Spread: 10 to 12 in. (25 to 30 cm)

All-new genetics produce varieties that are well-matched in vigor, controlled habit and good branching. Exceptionally large flowers in a vibrant range of core colors - beautiful in baskets. Rugged performer thrives in heat and keeps flowering all Summer.