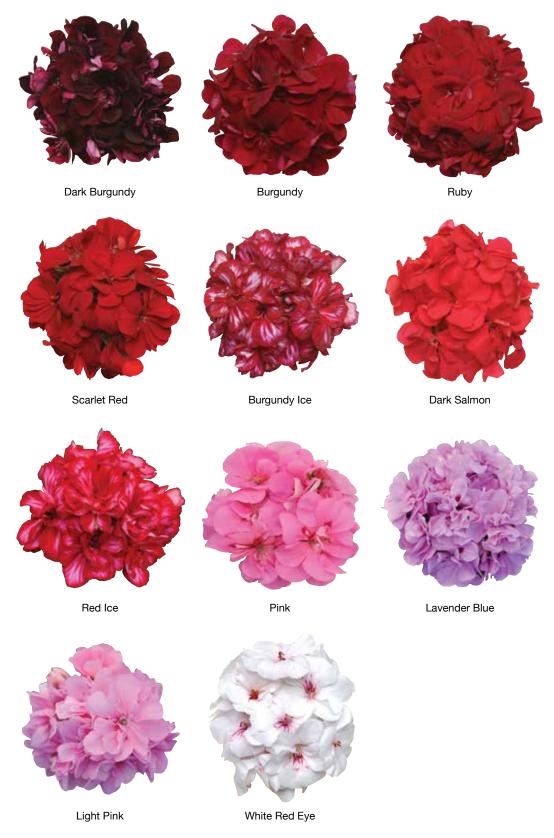

transplant

is ready to ship

PRESTO™

Try to keep up with this compact, dark-leafed series

| TM      |       |      |       |
|---------|-------|------|-------|
| Presto™ | - COM | PACT | HABIT |

| VARIETY                                                                                                          | FLOWER TIMING | LEAF TYPE | HABIT   |  |  |
|------------------------------------------------------------------------------------------------------------------|---------------|-----------|---------|--|--|
| Brilliant Red TOP SELLER                                                                                         | medium        | dark      | compact |  |  |
| Dark Fuchsia                                                                                                     | medium        | dark      | compact |  |  |
| Dark Red TOP SELLER                                                                                              | medium        | dark      | compact |  |  |
| Dark Salmon TOP SELLER                                                                                           | medium        | dark      | compact |  |  |
| NEW Deep Scarlet Improved                                                                                        | medium        | dark      | compact |  |  |
| Light Salmon                                                                                                     | medium        | dark      | compact |  |  |
| Pink TOP SELLER                                                                                                  | medium        | dark      | compact |  |  |
| Pink+Eye                                                                                                         | medium        | dark      | compact |  |  |
| Pink Sizzle                                                                                                      | medium        | dark      | compact |  |  |
| Rose Sizzle                                                                                                      | medium        | dark      | compact |  |  |
| Violet TOP SELLER                                                                                                | medium        | dark      | compact |  |  |
| White                                                                                                            | medium        | dark      | compact |  |  |
| DEAL SERVICE. All variation in a parish have the page babit vigar and flavoring time for high density production |               |           |         |  |  |