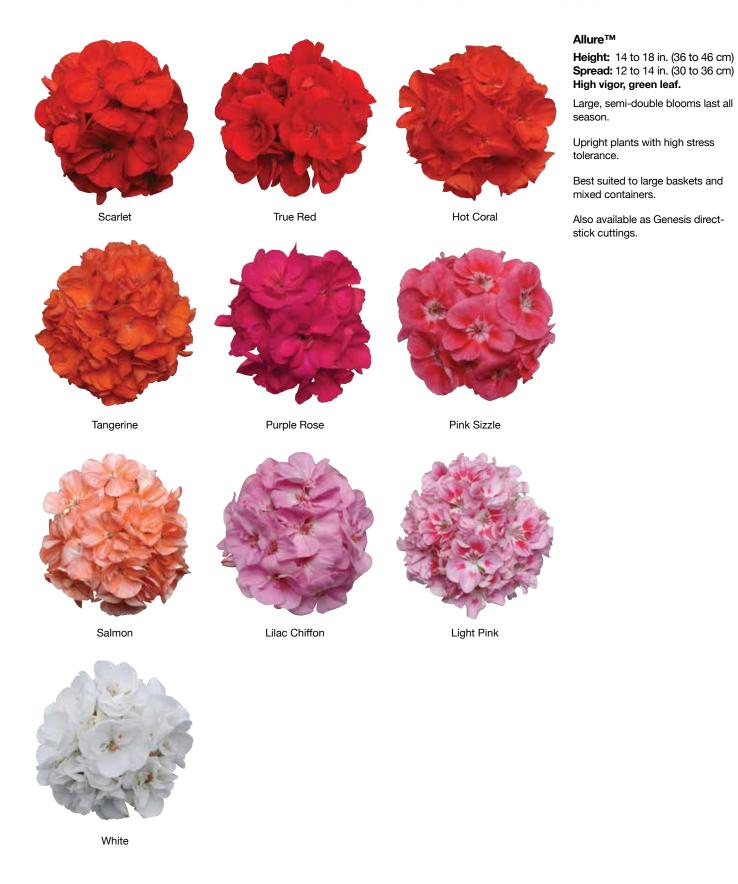

transplant

is ready to ship

PRESTO™

Try to keep up with this compact, dark-leafed series

| TM      |       |      |       |
|---------|-------|------|-------|
| Presto™ | - COM | PACT | HABIT |

| VARIETY                                                                                                          | FLOWER TIMING | LEAF TYPE | HABIT   |  |  |
|------------------------------------------------------------------------------------------------------------------|---------------|-----------|---------|--|--|
| Brilliant Red TOP SELLER                                                                                         | medium        | dark      | compact |  |  |
| Dark Fuchsia                                                                                                     | medium        | dark      | compact |  |  |
| Dark Red TOP SELLER                                                                                              | medium        | dark      | compact |  |  |
| Dark Salmon TOP SELLER                                                                                           | medium        | dark      | compact |  |  |
| NEW Deep Scarlet Improved                                                                                        | medium        | dark      | compact |  |  |
| Light Salmon                                                                                                     | medium        | dark      | compact |  |  |
| Pink TOP SELLER                                                                                                  | medium        | dark      | compact |  |  |
| Pink+Eye                                                                                                         | medium        | dark      | compact |  |  |
| Pink Sizzle                                                                                                      | medium        | dark      | compact |  |  |
| Rose Sizzle                                                                                                      | medium        | dark      | compact |  |  |
| Violet TOP SELLER                                                                                                | medium        | dark      | compact |  |  |
| White                                                                                                            | medium        | dark      | compact |  |  |
| DEAL SERVICE. All variation in a parish have the page babit vigar and flavoring time for high density production |               |           |         |  |  |

# Dynamo™

**Height:** 12 to 14 in. (30 to 36 cm) **Spread:** 12 to 14 in. (30 to 36 cm) **Medium vigor, green leaf.** 

Dynamo is the powerhouse among zonal geraniums: all the key colors you need in a uniform series.

Matches for habit, flower timing and branching to ship all at once.

Powerful first flush of color with more continuous blooms per plant.

NEW White Improved: Has a darker leaf than the original.

Also available as Genesis directstick cuttings.