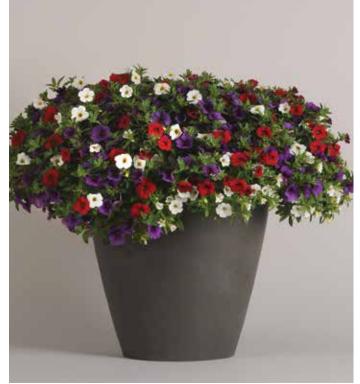

### Colorful combos that rock!

NEW Lucky

Charm

**NEW Summer** 

Blues

NEW Feelin'

Lucky

**MixMasters** stays at the top of the charts with 13 new and improved combinations. Every MixMasters "recipe" has been thoroughly trialed and monitored to ensure consistency and efficiency. Combining perfectly mastered colors and greater genetic diversity, MixMasters offers rock star home garden performance every time.

#### Eye Caramba

Petunia Flash Mob Bluerific Verbena Aztec Violet Wink Calibrachoa Cabaret White

A Grape Fit!

Circus Parade

Color Magic

Eye Caramba

**NEW Cotton Tail** 

Do You Lilac It?