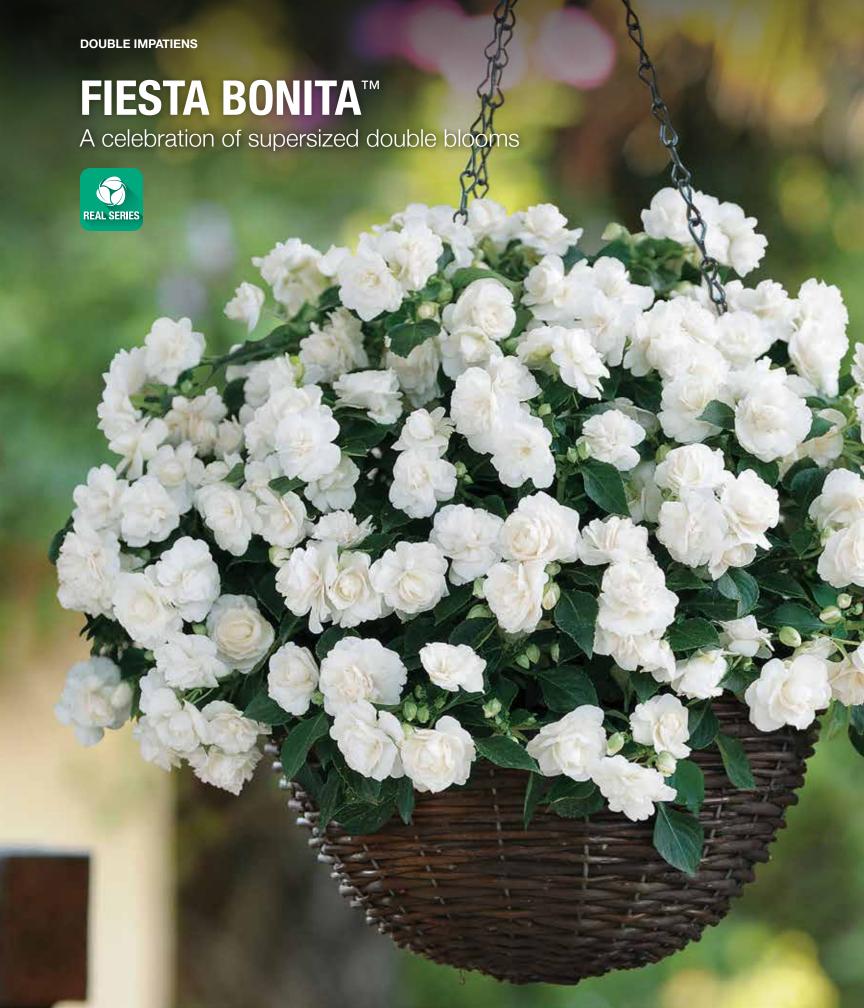

Salmon

DOUBLE IMPATIENS • • Impatiens walleriana

# Fiesta Bonita™

**Height:** 10 to 12 in. (25 to 30 cm) **Spread:** 10 to 12 in. (25 to 30 cm)

Extremely uniform series pairs large, colorful blooms with a controlled habit for easy production.

Ideal for 4-in. (10-cm), quart and 2.5-quart containers, as well as 10 to 12-in. (25 to 30 cm) hanging baskets.