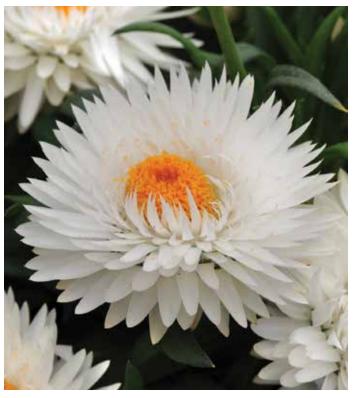

## BRACTEANTHA OBracteantha bracteatum

#### **Basket Bon Bon**

**Height:** 6 to 8 in. (15 to 20 cm) **Spread:** 10 to 12 in. (25 to 30 cm)

Strong lateral branching and unique spreading habit make this strawflower great for hanging baskets. Perfect for Fall programs.