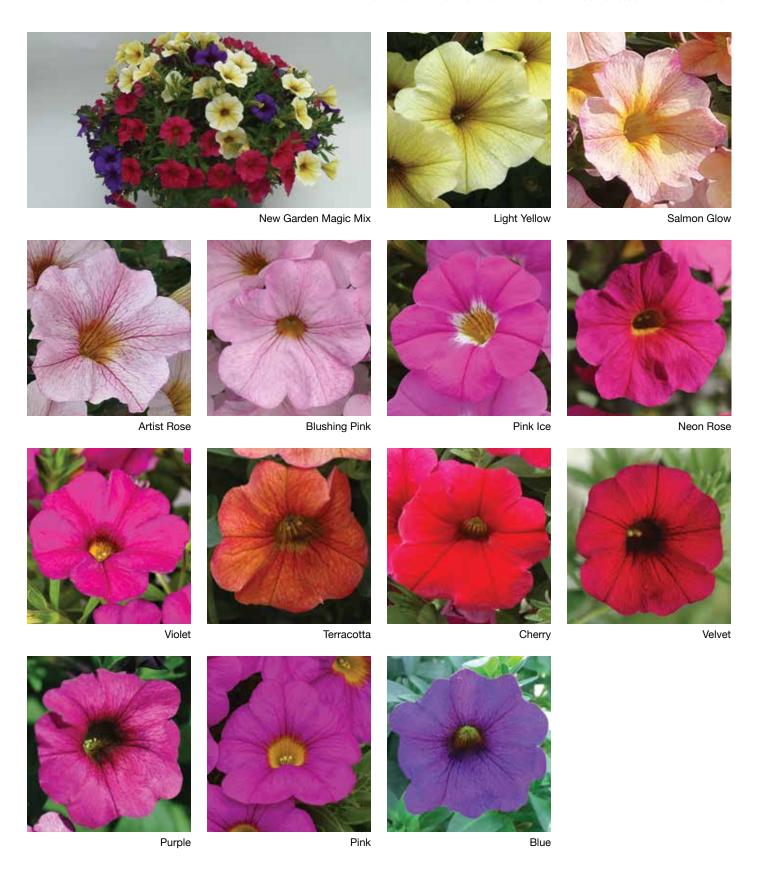

## PETUNIA Petunia x hybrida

#### New ColorRush™

**Height:** 10 to 12 in. (25 to 30 cm) **Spread:** 24 to 36 in. (61 to 91 cm)

This new series is notable for big vigor and big garden performance.

Our most vigorous line is ideal for 12-in. (30-cm) and larger containers and baskets, as well as landscapes.

Mounds of color hold up in the heat and rain.

It includes a range of bright, eyecatching colors and novelties.

These varieties have nicely matched habits, making production planning easier.