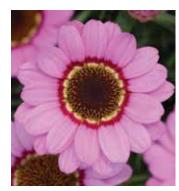

## **NEW GRANDESSA**™

Makes a royal splash with big, beautiful blooms

NEW Pink Halo, White and Yellow

NEW Grandessa Yellow is almost twice the size of standard argyranthemums

**NEW White** 

**NEW Pink Halo** 

#### **New Grandessa™**

**Height:** 18 to 24 in. (46 to 61 cm) **Spread:** 18 to 24 in. (46 to 61 cm)

This new series of intergeneric argyranthemum is all about the WOW factor.

With larger, brightly colored daisy-like flowers, this high-impact, "grab-n-go" item will fly off the retail shelf.

Compared to standard argyranthemums, Grandessa produces substantially larger blooms across the entire series.

Grandessa has a larger, more vigorous overall habit, making it ideal for bigger pots.

The perfect early-Spring patio decoration.