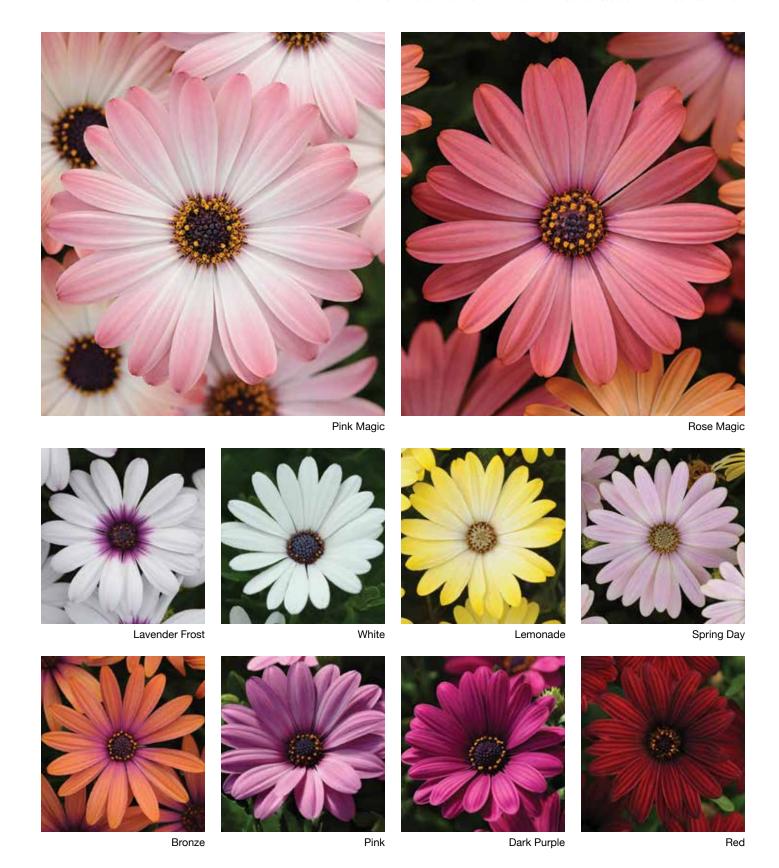

# **Available as Genesis Direct-stick Callused Cuttings:**

| Argyranthemum Butterflyp 21   | Geranium, Zonal Allure™p 50        | Osteospermum Serenity™p 88  |
|-------------------------------|------------------------------------|-----------------------------|
| Argyranthemum Madeira™p 20    | Geranium, Ivy Focus™p 52           | Scaevola Blue Fanp 104      |
| Bracteantha Dreamtime®p 26    | Geranium, Ivy Precision™p 54       | Scaevola Bondi™p 104        |
| Geranium, Zonal Presto™p 44   | Osteospermum Blue Eyed Beauty p 87 | Scaevola Brilliantp 104     |
| Geranium, Zonal Fantasia®p 46 | Osteospermum Voltage™ Yellowp 90   | Scaevola White Sparklep 104 |
| Geranium, Zonal Dynamo™p 48   | Osteospermum Voltage™ Whitep 90    |                             |