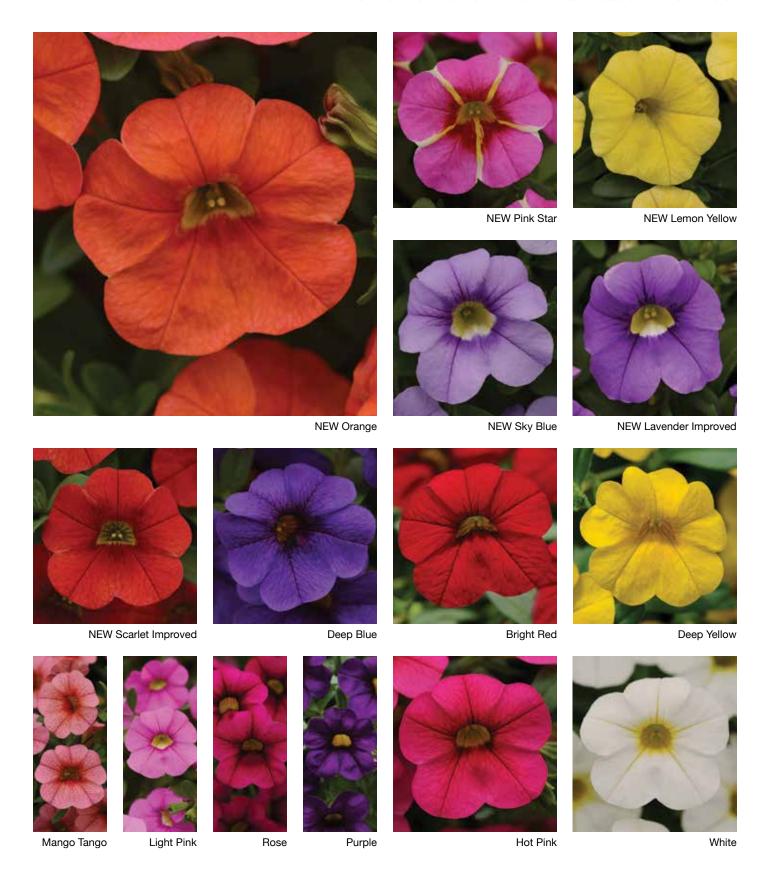

#### Cabaret®

**Height:** 6 to 10 in. (15 to 25 cm) **Spread:** 10 to 12 in. (25 to 30 cm)

Super-uniform in habit and flower timing, so you can mix all colors in the series.

All varieties flower with 11-hour days and stay open and in flower under low light conditions – a big plus at retail.

Well-branched with full centers.

Works well in 4.5 to 6-in. (11 to 15-cm) pots up to large baskets.

NEW Lavender Improved: A darker lavender color, plus the flowers stay open in low light without cupping.

NEW Lemon Yellow: A nice yellow color for mixes.

NEW Orange: A new color addition that shows the most distinct true orange color in the greenhouse; shows more pink outside.

NEW Pink Star: The first Cabaret novelty color has a stable pattern and is well-matched to the series habit and uniformity.

NEW Scarlet Improved: A more true scarlet color and matches the series better.

NEW Sky Blue: Extends the line with a light blue color.