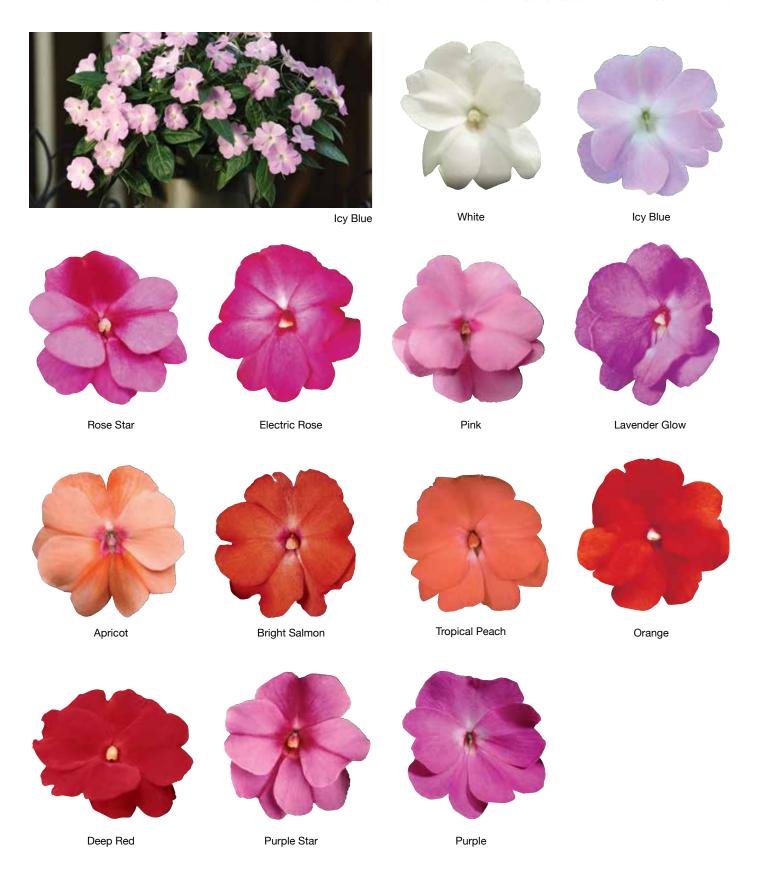

## Celebration

**Height:** 10 to 12 in. (25 to 30 cm) **Spread:** 10 to 12 in. (25 to 30 cm)

Big impact for larger container programs.

Vigorous and well branched, fills in fast with fewer plants per pot.

Full color range delivers excellent greenhouse performance.

Large blooms cover the plant even in high heat.