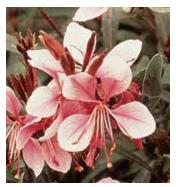

ies on the market.

Habit stays tight and controlled for growing in pot-tight basket production.

Naturally compact habit simplifies small pot and quart production.

Dark leaves add attractive contrast for greater appeal and value.

Perfect uniformity across all four colors.

Also available as Genesis directstick cuttings.





# Precision™

**Height:** 10 to 12 in. (25 to 30 cm) **Spread:** 14 to 18 in. (36 to 46 cm) **Medium vigor, green leaf.** 

Specially selected for early flowering and excellent uniformity.

Oedema-resistant for clean foliage at retail and better show throughout the season.

Well-suited for 4.5-in. (11-cm) pots and large baskets.

Also available as Genesis directstick cuttings.



Belleza Dark Pink



Belleza White



Belleza Compact Light Pink



Belleza Dark Pink



Siskiyou Pink



USDA Hardiness Zones: All are temperate perennials in Zones 6 to 10.

## Belleza™

**Height:** 12 to 16 in. (30 to 41 cm) **Spread:** 16 to 20 in. (41 to 51 cm)

A great companion plant, Belleza features excellent branching with short flower stems. Upright habit, with the exception of Compact Light Pink, which has a mounding habit.

## Siskiyou Pink

**Height:** 24 to 36 in. (61 to 91 cm) **Spread:** 30 to 36 in. (76 to 91 cm)

Heat and humidity-tolerant variety produces clusters of bright redpink flowers with white stamens, atop willowy foliage.

# HELICHRYSUM O

Helichrysum petiolare

#### Licorice

**Height:** 8 to 10 in. (20 to 25 cm) **Spread:** 18 to 24 in. (46 to 61 cm)

Low-growing and semi-trailing, silvery green-leafed plant is useful as an accent in containers