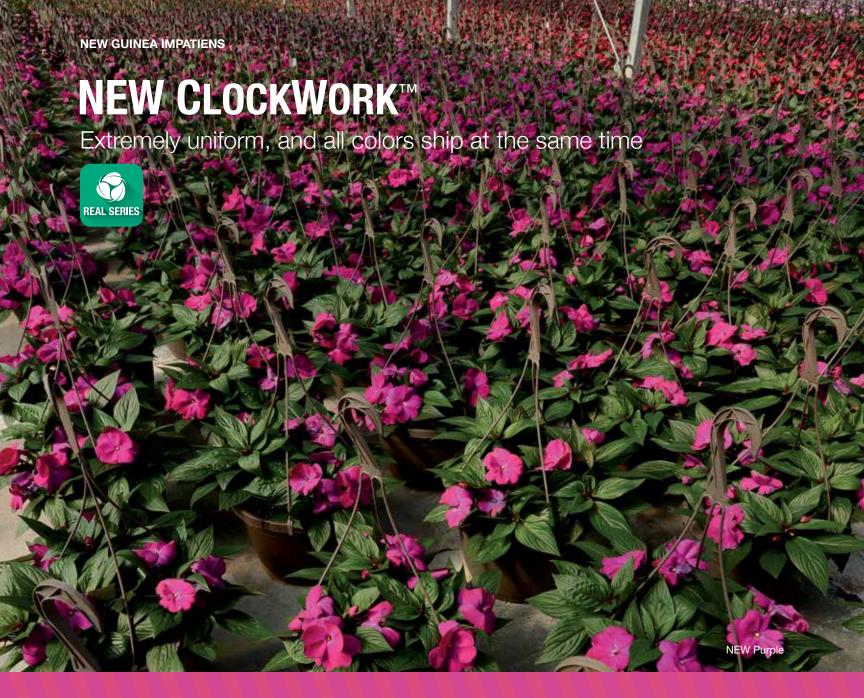

# THE RIGHT TIMING

"ClockWork was bred to be extremely uniform in timing and habit, a benefit to the greenhouse grower, because ClockWork can be grown without adjusting the culture. In addition, all colors finish together, so they can be shipped to retail at the same time. This series truly performs like clockwork."

NEW ClockWork White is extremely uniform

**NEW Purple** 

**NEW Pink Star** 

**NEW Orange Stripe** 

NEW GUINEA IMPATIENS Impatiens hawkeri

# **New Clockwork™**

**Height:** 8 to 10 in. (20 to 25 cm) **Spread:** 10 to 12 in. (25 to 30 cm)

Like clockwork: Series has high uniformity of habit and flower timing across all colors, blooming all in the same week.