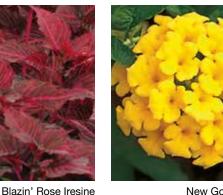

### IRESINE Iresine herbstii

#### Blazin' Lime

**Height:** 12 to 16 in. (30 to 41 cm) **Spread:** 16 to 20 in. (41 to 51 cm)

Vigorous, upright and full plants feature variegated foliage with vibrant rose stems; shows more chartreuse in higher light. Perfect for large mixed containers, landscapes.

Iresine hybrid 🔍 🌑

#### Blazin' Rose

**Height:** 18 to 30 in. (46 to 76 cm) **Spread:** 16 to 20 in. (41 to 51 cm)

Striking multi-color leaves and strong vigor ensure that the plant won't get lost in large mixed plantings; also ideal for landscapes.