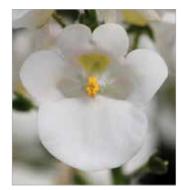

Long-lasting plants require little water and no deadheading.

Great for sun and shade mixed containers and holiday gift planters.

Blush

White

Romeo White

Juliet Pink With Eye

Romeo White

Romeo Orange

Juliet White

Romeo Bright Pink

BASKET DIASCIA 🔾 🕽 Diascia barberae

## Romeo™

Height: 7 to 9 in. (18 to 23 cm) **Spread:** 8 to 10 in. (20 to 25 cm)

Vigorous and mounding, perfect for baskets.

The best-matched diascia on the market for size and flower timing, Romeo requires low energy input and no PGRs if grown cool.

Romeo extends the season for early and late sales.

Suitable for 4 to 6-in. (10 to 15-cm) pots, 10 to 12-in. (25 to 30-cm) containers.

A "2 for 1" series - pay for one unrooted cutting, get two to plant. See inside back cover.