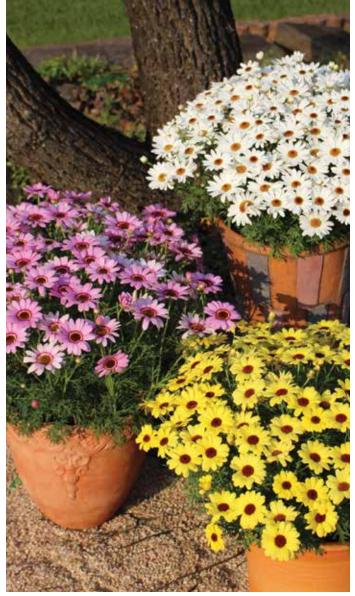

## **NEW GRANDESSA**™

Makes a royal splash with big, beautiful blooms

NEW Pink Halo, White and Yellow

NEW Grandessa Yellow is almost twice the size of standard argyranthemums

**NEW White** 

**NEW Pink Halo** 

#### **New Grandessa™**

**Height:** 18 to 24 in. (46 to 61 cm) **Spread:** 18 to 24 in. (46 to 61 cm)

This new series of intergeneric argyranthemum is all about the WOW factor.

With larger, brightly colored daisy-like flowers, this high-impact, "grab-n-go" item will fly off the retail shelf.

Compared to standard argyranthemums, Grandessa produces substantially larger blooms across the entire series.

Grandessa has a larger, more vigorous overall habit, making it ideal for bigger pots.

The perfect early-Spring patio decoration.

Blooms feature rich, saturated color for high impact at retail.