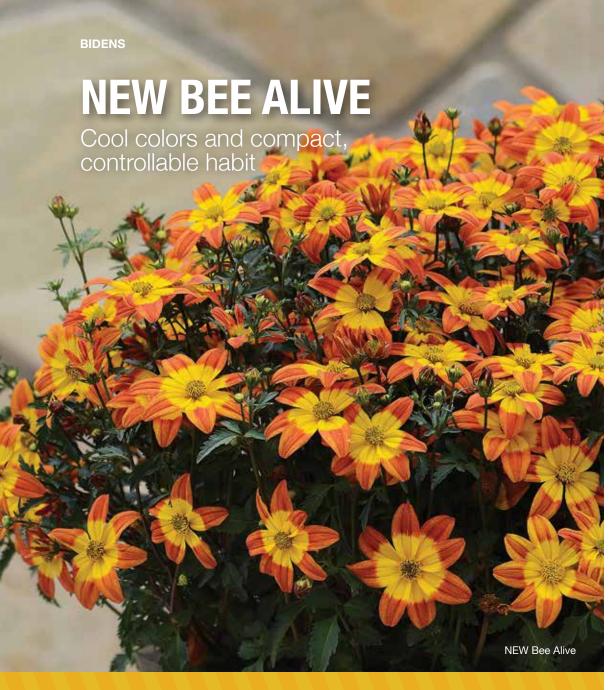

#### **New Bee Alive**

**Height:** 8 to 10 in. (20 to 25 cm) **Spread:** 18 to 24 in. (46 to 61 cm)

Controlled habit is ideal for small pots up to hanging baskets. Easy production for retail.

Exciting novelty color and pattern for Spring and Fall.

Great color that can be produced during the heat of Summer for Fall sales – also works in Fall mixed combos!

Flowers attract pollinators, such as bees and butterflies.

Manda Vuksanaj Product Representative

### MAKE FALL DÉCOR COME ALIVE

"While bidens are mainly produced for Spring, NEW Bee Alive bidens has the perfect colors for Fall sales. Featured as a standalone in an 8-in. (20-cm) decorative pot, or in a combination with other bold, vibrant varieties, these bright, bee-friendly flowers provide instant Fall décor."