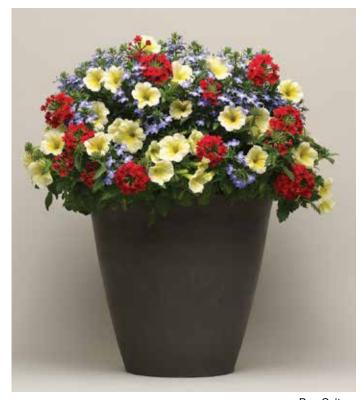

#### Eye Caramba

Petunia Flash Mob Bluerific Verbena Aztec Violet Wink Calibrachoa Cabaret White

A Grape Fit!

Circus Parade

Color Magic

Eye Caramba

**NEW Cotton Tail** 

Do You Lilac It?