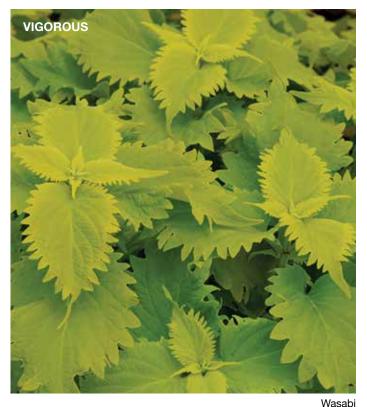

#### **VIGOROUS**

Wasabi Redhead Trusty Rusty NEW French Quarter Vino

Special Effects

**NEW Ruby Slipper** 

## Wasabi

Height: 18 to 36 in. (46 to 91 cm) Spread: 16 to 28 in. (41 to 71 cm)

Durable and rugged for a coleus, Wasabi's serrated chartreuse leaves hold their brilliant color without fading.