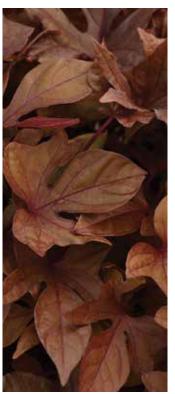

NEW Spotlight Lime is perfect for pints.

NEW Spotlight Black Ipomoea, Lucky Red Lantana and EnduraScape Red Verbena

IPOMOEA O
Ipomoea batatas

The series features three bold, eye-catching colors and holds its color in extreme heat.

A compact solution for southern regions.

NEW Red

**NEW Black** 

Red

Red

SolarPower™

**Height:** 10 to 12 in. (25 to 30 cm) **Spread:** 24 to 36 in. (61 to 91 cm)