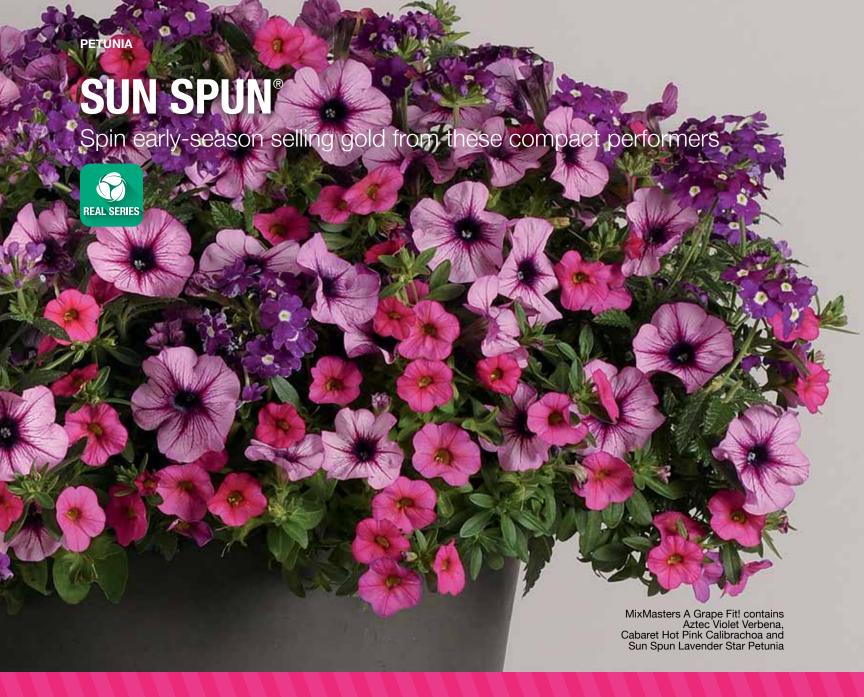

#### A Grape Fit!

Petunia Sun Spun Lavender Star Verbena Aztec Violet Calibrachoa Cabaret Hot Pink