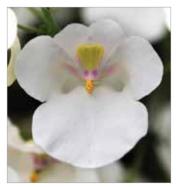

Long-lasting plants require little water and no deadheading.

Great for sun and shade mixed containers and holiday gift planters.

Blush

White

Romeo White

Juliet Pink With Eye

Romeo White

Romeo Orange

Juliet White

Romeo Bright Pink

BASKET DIASCIA 🔾 🕽 Diascia barberae

## Romeo™

Height: 7 to 9 in. (18 to 23 cm) **Spread:** 8 to 10 in. (20 to 25 cm)

Vigorous and mounding, perfect for baskets.

The best-matched diascia on the market for size and flower timing, Romeo requires low energy input and no PGRs if grown cool.

Romeo extends the season for early and late sales.

Suitable for 4 to 6-in. (10 to 15-cm) pots, 10 to 12-in. (25 to 30-cm) containers.

A "2 for 1" series - pay for one unrooted cutting, get two to plant. See inside back cover.