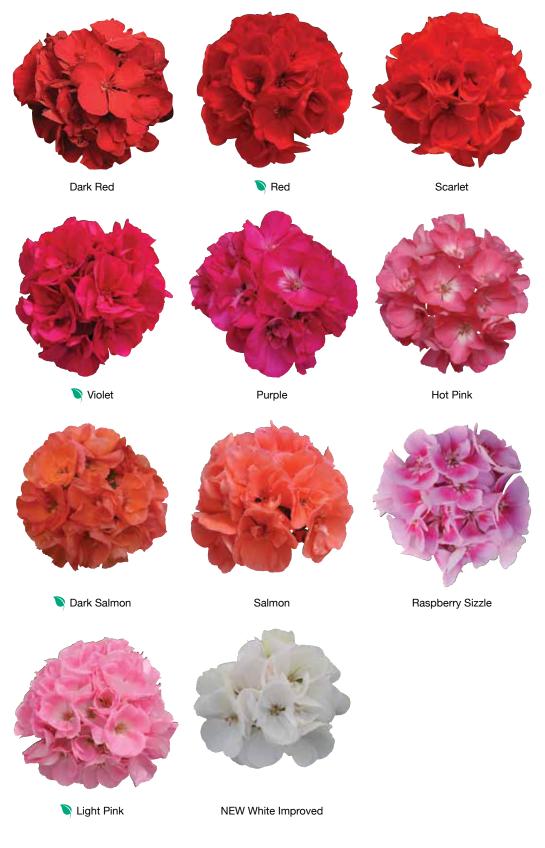

# Dynamo™

**Height:** 12 to 14 in. (30 to 36 cm) **Spread:** 12 to 14 in. (30 to 36 cm) **Medium vigor, green leaf.** 

Dynamo is the powerhouse among zonal geraniums: all the key colors you need in a uniform series.

Matches for habit, flower timing and branching to ship all at once.

Powerful first flush of color with more continuous blooms per plant.

NEW White Improved: Has a darker leaf than the original.

Also available as Genesis directstick cuttings.