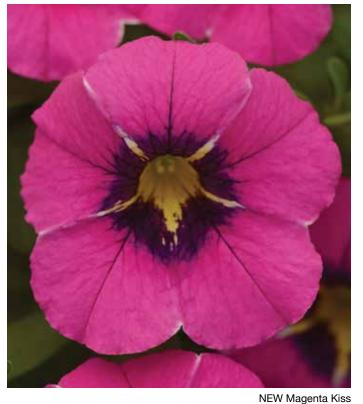

NEW Magenta Kiss: Magenta flower features a purple eye. Great flower power!

NEW Pink Flamingo: A unique pink color that offers excellent performance, a great habit and is ideal for mixed and mono baskets.