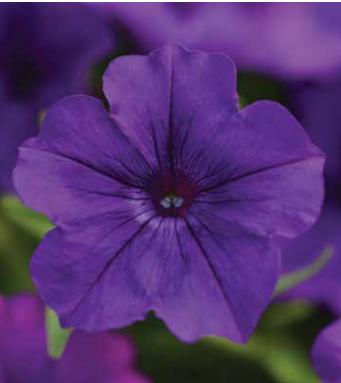

## **AZTEC**®

Legendary color for baskets and combos

VERBENA O Verbena peruviana

Aztec®

**Height:** 8 to 10 in. (20 to 25 cm) **Spread:** 12 to 18 in. (30 to 46 cm)

Excellent powdery mildew resistance – needs fewer chemical applications.