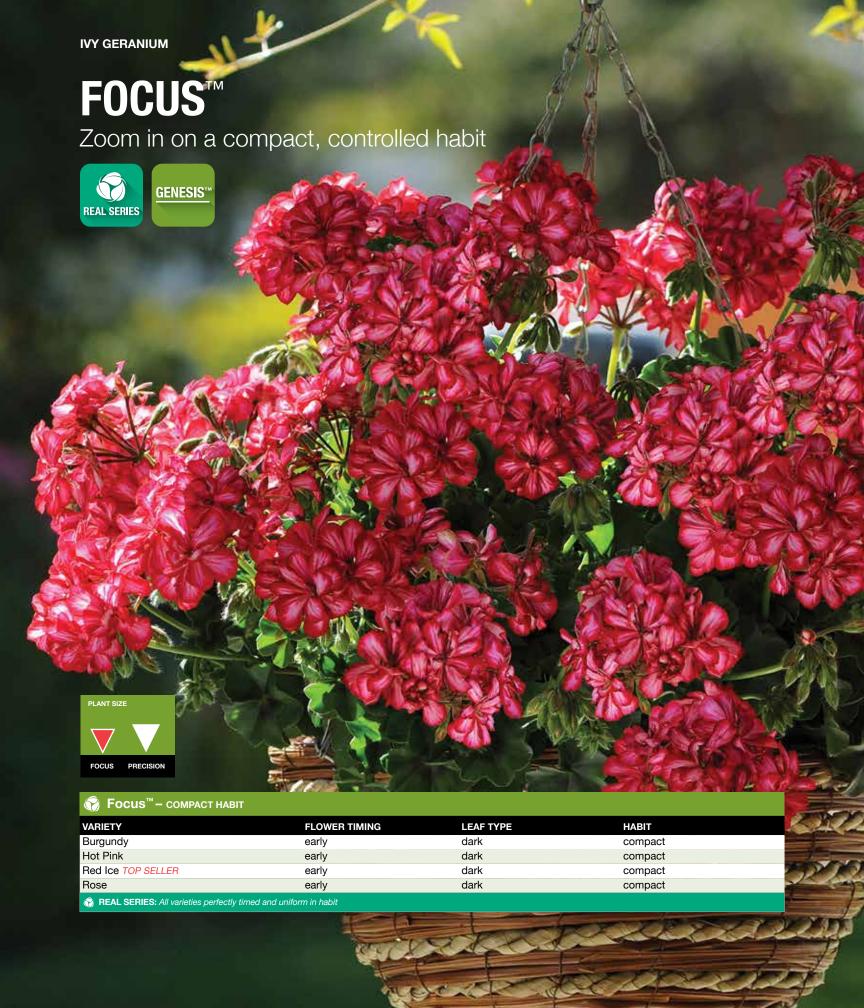

# Focus™

**Height:** 8 to 10 in. (20 to 25 cm) **Spread:** 12 to 14 in. (30 to 36 cm) **Compact, dark leaf.** 

The only compact, dark-leafed ivy geranium series on the market.

Habit stays tight and controlled for growing in pot-tight basket production.

Naturally compact habit simplifies small pot and quart production.

Dark leaves add attractive contrast for greater appeal and value.

Perfect uniformity across all four colors.

Also available as Genesis directstick cuttings.