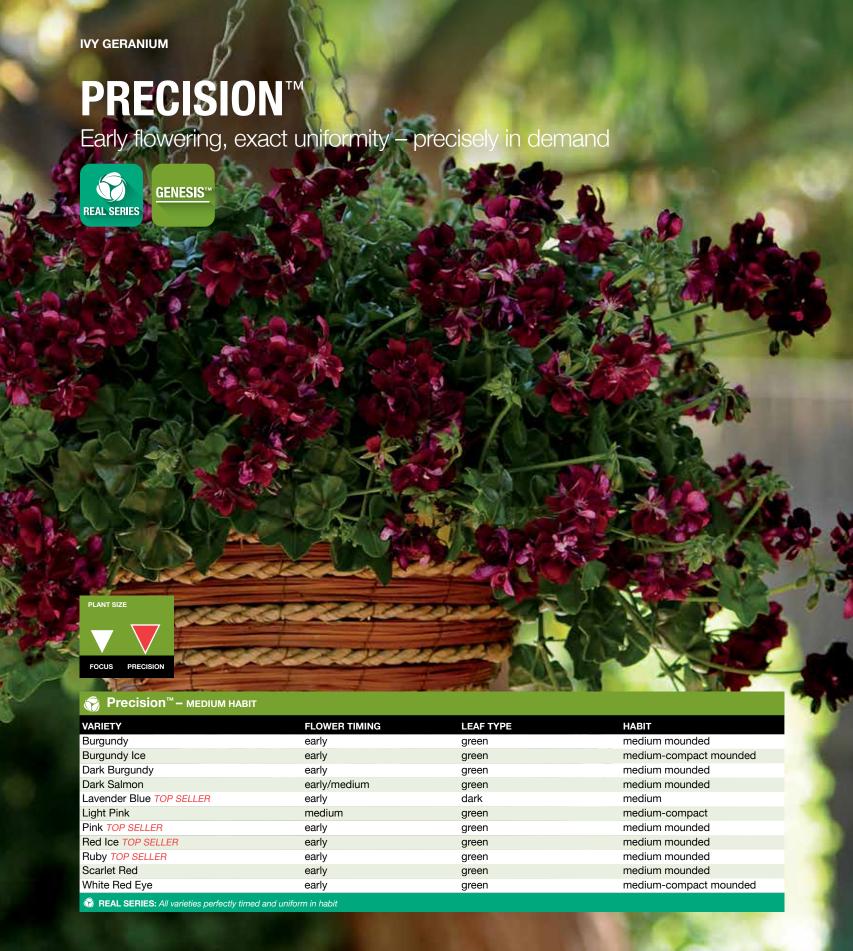

# IVY GERANIUM O Pelargonium peltatum

# Precision™

**Height:** 10 to 12 in. (25 to 30 cm) **Spread:** 14 to 18 in. (36 to 46 cm) **Medium vigor, green leaf.** 

Specially selected for early flowering and excellent uniformity.

Oedema-resistant for clean foliage at retail and better show throughout the season.

Well-suited for 4.5-in. (11-cm) pots and large baskets.

Also available as Genesis directstick cuttings.

Belleza Dark Pink

Belleza White

Belleza Compact Light Pink

Belleza Dark Pink

Siskiyou Pink

USDA Hardiness Zones: All are temperate perennials in Zones 6 to 10.