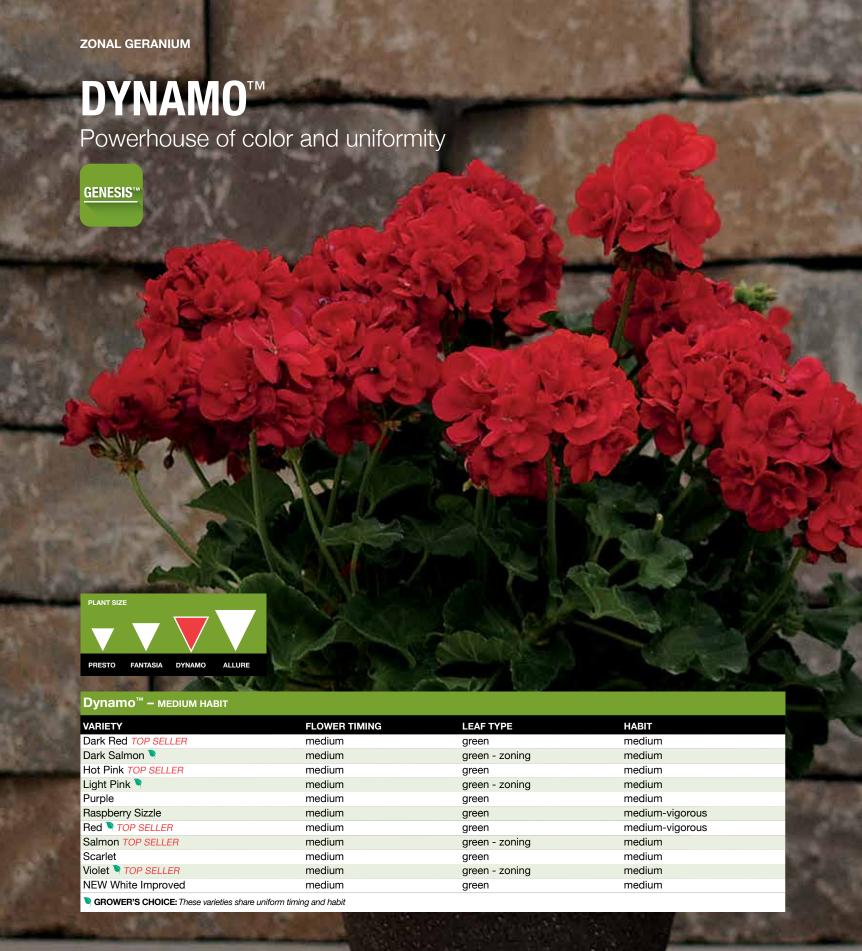

# Dynamo™

**Height:** 12 to 14 in. (30 to 36 cm) **Spread:** 12 to 14 in. (30 to 36 cm) **Medium vigor, green leaf.** 

Dynamo is the powerhouse among zonal geraniums: all the key colors you need in a uniform series.

Matches for habit, flower timing and branching to ship all at once.

Powerful first flush of color with more continuous blooms per plant.

NEW White Improved: Has a darker leaf than the original.

Also available as Genesis directstick cuttings.