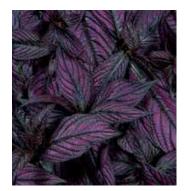

#### **Persian Shield**

**Height:** 18 to 24 in. (46 to 61 cm) **Spread:** 24 in. (61 cm)

Very vigorous with excellent heat tolerance, Persian Shield works well in mixed containers, baskets and window boxes.