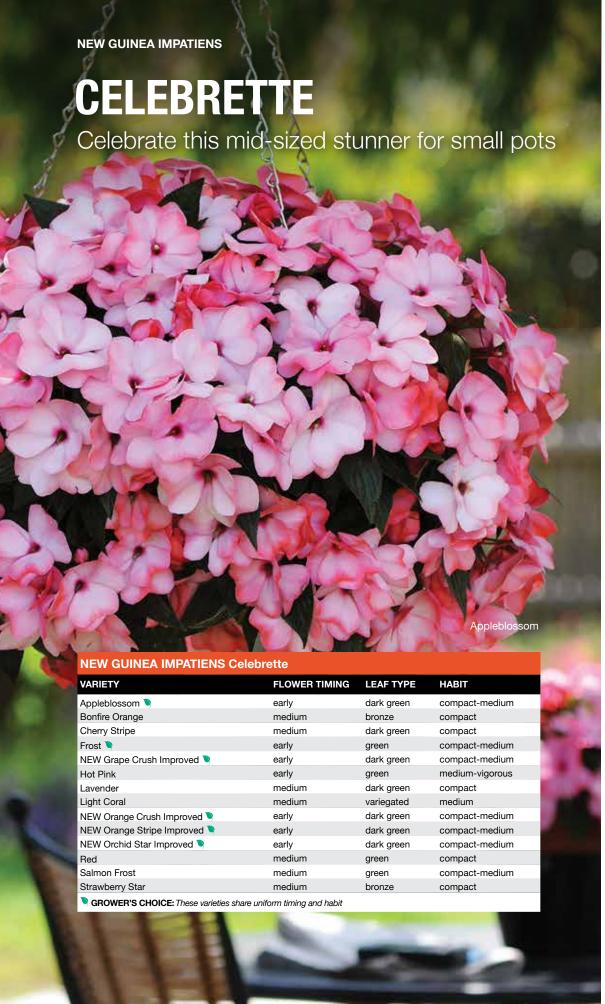

### Celebrette

**Height:** 8 to 10 in. (20 to 25 cm) **Spread:** 10 to 12 in. (25 to 30 cm)

Includes 6 Grower's Choice varieties for the most uniform habit and timing across key colors.

Mid-size Celebrette delivers early, continuous flowering, with excellent branching, controlled habit and large blooms.

Thrives in both hot and cool conditions.

Ideal for small pot programs.

NEW Orange Crush Improved: Improved for larger flowers with the same timing.

NEW Grape Crush Improved, NEW Orange Stripe Improved and NEW Orchid Star Improved are improved for larger flowers and earlier flowering.

NEW Orchid Star Improved