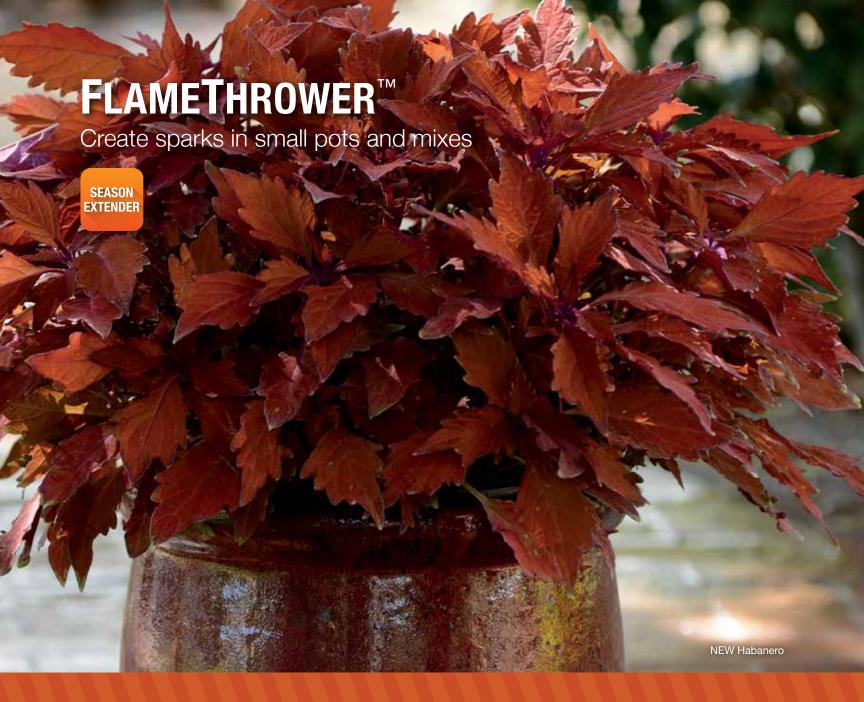

# **SUREFIRE FILLER**

"Despite the fiery name, FlameThrower coleus actually works very well as a filler in mixed containers due to its more compact habit and foliage shape and size. It adds maintenance-free multicolor foliage and a unique texture from the serrated edges. It also behaves well in quarts."

## FlameThrower™

Height: 12 to 18 in. (31 to 46 cm) **Spread:** 16 to 18 in. (41 to 46 cm)

Bold foliage colors in a compact habit make this striking coleus ideal for small pots and mixed containers.

Its uniquely colored and shaped leaves add texture in the garden and containers.

Great garden performance in sun and shade.

NEW Habanero: Features fiery orange leaves with a touch of purple at the center and edges.

Chili Pepper

**Height:** 12 to 18 in. (30 to 46 cm) **Spread:** 12 to 14 in. (30 to 36 cm)