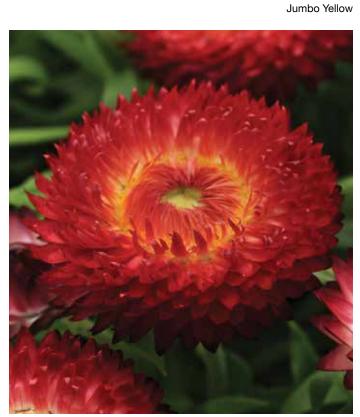

han original Sun Drop.

#### **New Sun Drop Compact**

**Height:** 8 to 10 in. (20 to 25 cm) **Spread:** 12 in. (30 cm)

Smaller version of Sun Drop Improved. Perfect for small pot production and plays nice in mixed containers. Also best for the southern region.



#### BRACTEANTHA O

Bracteantha bracteatum

#### **Dreamtime®**

**Height:** 10 to 12 in. (25 to 30 cm) **Spread:** 10 to 12 in. (25 to 30 cm)

More controlled and mounded plants hold their shape from greenhouse to garden.

Makes a high-impact retail display.

Excellent tolerance for cool temperatures.

Ideal for high-density programs in 4 and 4.5-in. (10 and 11-cm) pots.

Also available as Genesis directstick cuttings.

DREAMTIME is a U.S. registered trademark of Bonza Botanicals Pty., Ltd.





Jumbo Rose



Jumbo Pure White



Jumbo Red

# $\boldsymbol{CONGA}^{^{\mathsf{TM}}}$

The conga line starts here for compact color bowls





**NEW Deep Yellow** 



**NEW White** 



Pink Kiss



Sun Kiss



Coral Kiss



Orange



Rose Kiss

## CALIBRACHOA O Calibrachoa hybrida

#### Conga™

**Height:** 6 to 10 in. (15 to 25 cm) **Spread:** 10 to 12 in. (25 to 30 cm)

Naturally compact habit is perfect for pot-tight production and no PGRs needed.

Easy to grow – very uniform.

Excellent pH tolerance and profuse flowering give Conga superior hold at retail.

Flowers one week earlier than Cabaret series.

Great choice for quarts, color bowls and window boxes.

NEW Deep Yellow: Replaces Yellow with improved habit, earlier flowering, better flower coverage and better overall performance in a solid yellow color.

NEW White: