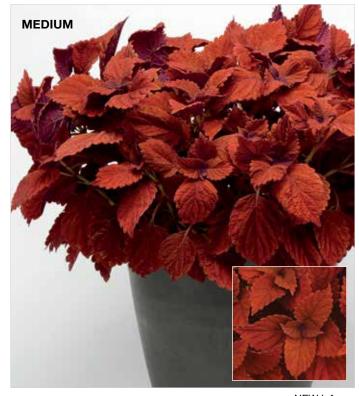

#### **MEDIUM**

Campfire
NEW Inferno
Indian Summer
Electric Lime
Henna
Coleosaurus

# Campfire

**Height:** 14 to 28 in. (36 to 71 cm) **Spread:** 14 to 24 in. (36 to 61 cm)

Features eye-catching orange foliage and proven performance in the landscape similar to Redhead and Wasabi. Stays vibrant in sun and shade. Late flowering, with a similar habit to Henna.