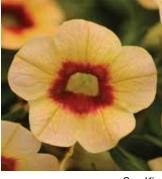

#### Cabaret®

**Height:** 6 to 10 in. (15 to 25 cm) **Spread:** 10 to 12 in. (25 to 30 cm)

Super-uniform in habit and flower timing, so you can mix all colors in the series.

All varieties flower with 11-hour days and stay open and in flower under low light conditions – a big plus at retail.

Well-branched with full centers.

Works well in 4.5 to 6-in. (11 to 15-cm) pots up to large baskets.

NEW Lavender Improved: A darker lavender color, plus the flowers stay open in low light without cupping.

NEW Lemon Yellow: A nice yellow color for mixes.

NEW Orange: A new color addition that shows the most distinct true orange color in the greenhouse; shows more pink outside.

NEW Pink Star: The first Cabaret novelty color has a stable pattern and is well-matched to the series habit and uniformity.

NEW Scarlet Improved: A more true scarlet color and matches the series better.

NEW Sky Blue: Extends the line with a light blue color.