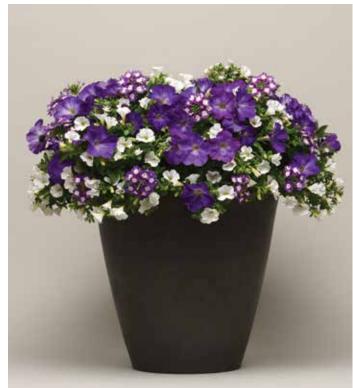

#### A Grape Fit!

Petunia Sun Spun Lavender Star Verbena Aztec Violet Calibrachoa Cabaret Hot Pink