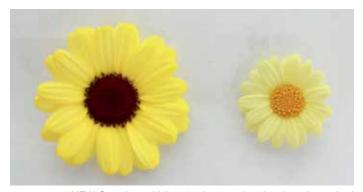

## **NEW GRANDESSA**™

Makes a royal splash with big, beautiful blooms

NEW Pink Halo, White and Yellow

NEW Grandessa Yellow is almost twice the size of standard argyranthemums

**NEW White** 

**NEW Pink Halo** 

#### **New Grandessa™**

**Height:** 18 to 24 in. (46 to 61 cm) **Spread:** 18 to 24 in. (46 to 61 cm)

This new series of intergeneric argyranthemum is all about the WOW factor.

With larger, brightly colored daisy-like flowers, this high-impact, "grab-n-go" item will fly off the retail shelf.

Compared to standard argyranthemums, Grandessa produces substantially larger blooms across the entire series.

Grandessa has a larger, more vigorous overall habit, making it ideal for bigger pots.

The perfect early-Spring patio decoration.