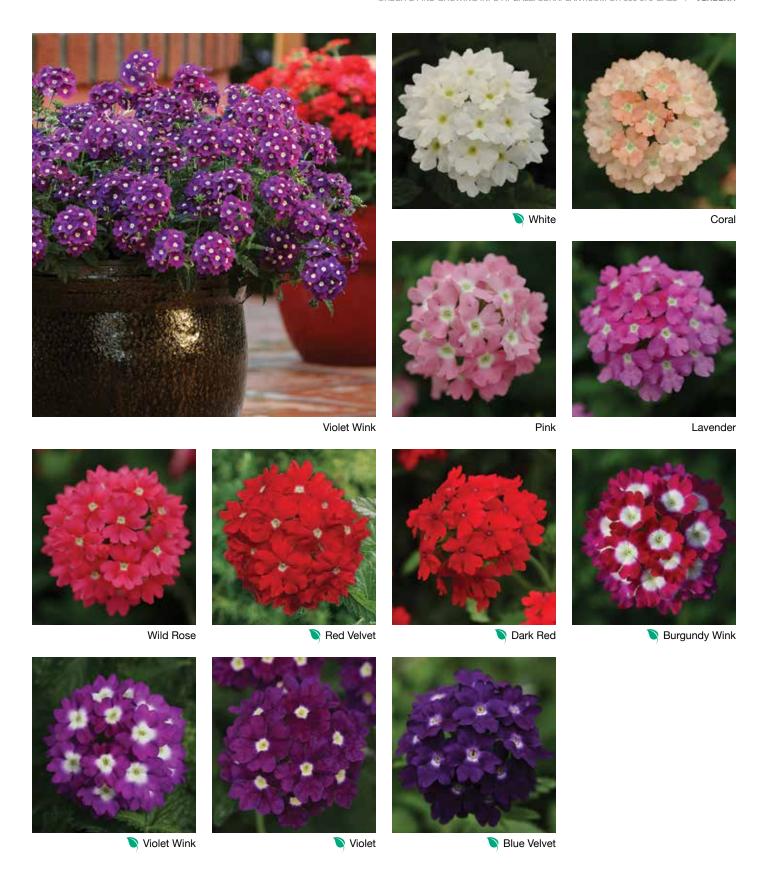

## **AZTEC**®

Legendary color for baskets and combos

VERBENA O Verbena peruviana

Aztec®

**Height:** 8 to 10 in. (20 to 25 cm) **Spread:** 12 to 18 in. (30 to 46 cm)

Excellent powdery mildew resistance – needs fewer chemical applications.

Fast off the bench and on to retail shelves.

Expanded color range for easy "one-stop" shopping.

Performs beautifully in baskets, mono and mixed containers.

Foliage detail

Aztec Magic™

**Height:** 8 to 10 in. (20 to 25 cm) **Spread:** 12 to 18 in. (30 to 46 cm)

The best trailing verbenas.

Distinguished by their fine, serrated foliage, the bright and colorful plants thrive in heat and sun.

Delivers a quick crop time, uniform flowering and the same exceptional powdery mildew resistance as Aztec.

Ideal for early to mid-season pots and baskets.

NEW Red: A strong red expands the series.

Silver

Orchid

Plum

Magenta