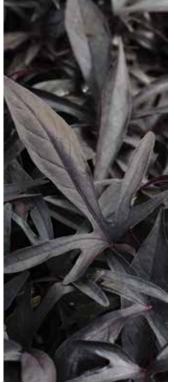

The series features three bold, eye-catching colors and holds its color in extreme heat.

A compact solution for southern regions.

NEW Red

**NEW Black** 

Red

Red

SolarPower™

**Height:** 10 to 12 in. (25 to 30 cm) **Spread:** 24 to 36 in. (61 to 91 cm)

Black