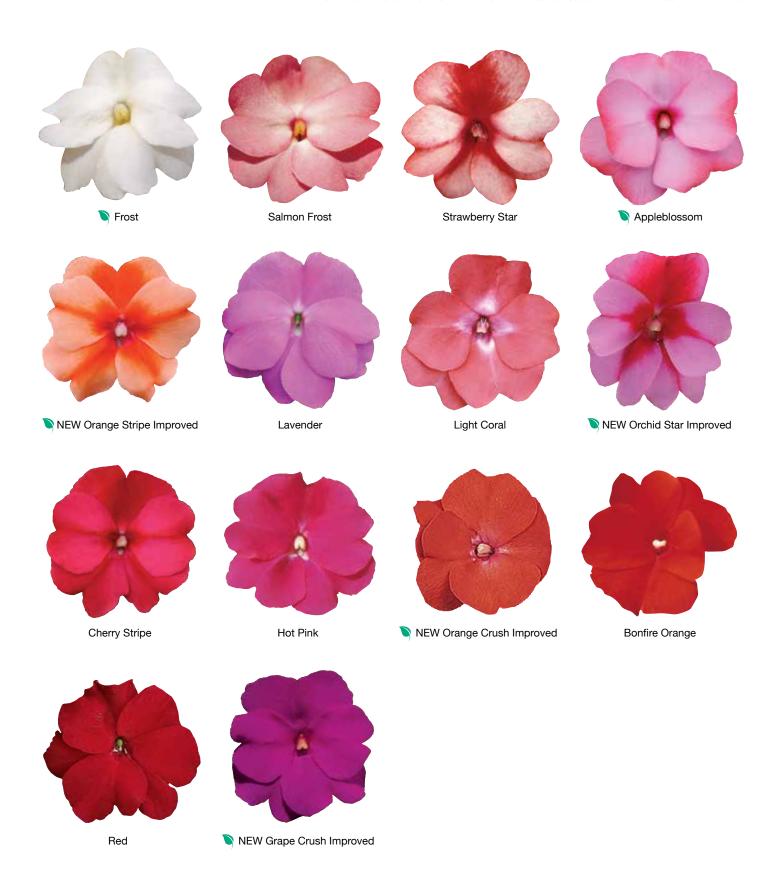

### Celebrette

**Height:** 8 to 10 in. (20 to 25 cm) **Spread:** 10 to 12 in. (25 to 30 cm)

Includes 6 Grower's Choice varieties for the most uniform habit and timing across key colors.

Mid-size Celebrette delivers early, continuous flowering, with excellent branching, controlled habit and large blooms.

Thrives in both hot and cool conditions.

Ideal for small pot programs.

NEW Orange Crush Improved: Improved for larger flowers with the same timing.

NEW Grape Crush Improved, NEW Orange Stripe Improved and NEW Orchid Star Improved are improved for larger flowers and earlier flowering.

NEW Orchid Star Improved