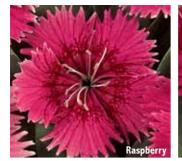

Rose is a Fleuroselect Quality Mark winner.

Violet is an All-America Selections Classic variety.

**DIANTHUS** D. chinensis x barbatus

Ideal Select Series Height: 8 to 10 in. (20 to 25 cm) Spread: 8 in. (20 cm) Available as Ball Premier Line<sup>®</sup>, Ball Vigor Index and Ball<sup>®</sup> Controlled Growth seed. • Raspberry • Red • Rose • Salmon

• Violet Al-America Selections Classic variety. • White • WhiteFire • Formula Mix Shades of picotee, rose, violet, red and white.

For detailed culture information, refer to the Ideal Select Dianthus Grower Facts at ballhort.com.