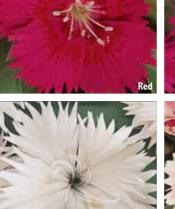

Rose is a Fleuroselect Quality Mark winner.

Violet is an All-America Selections Classic variety.

**DIANTHUS** D. chinensis x barbatus

Ideal Select Series Height: 8 to 10 in. (20 to 25 cm) Spread: 8 in. (20 cm) Available as Ball Premier Line<sup>®</sup>, Ball Vigor Index and Ball<sup>®</sup> Controlled Growth seed. • Raspberry • Red • Rose • Salmon

• Violet Al-America Selections Classic variety. • White • WhiteFire • Formula Mix Shades of picotee, rose, violet, red and white.

For detailed culture information, refer to the Ideal Select Dianthus Grower Facts at ballhort.com.