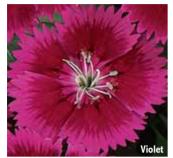

Rose is a Fleuroselect Quality Mark winner.

Violet is an All-America Selections Classic variety.

**DIANTHUS** D. chinensis x barbatus

Ideal Select Series Height: 8 to 10 in. (20 to 25 cm) Spread: 8 in. (20 cm) Available as Ball Premier Line<sup>®</sup>, Ball Vigor Index and Ball<sup>®</sup> Controlled Growth seed. • Raspberry • Red • Rose • Salmon

• Violet Al-America Selections Classic variety. • White • WhiteFire • Formula Mix Shades of picotee, rose, violet, red and white.

For detailed culture information, refer to the Ideal Select Dianthus Grower Facts at ballhort.com.