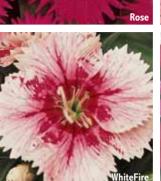

• Violet Al-America Selections Classic variety. • White • WhiteFire • Formula Mix Shades of picotee, rose, violet, red and white.

For detailed culture information, refer to the Ideal Select Dianthus Grower Facts at ballhort.com.