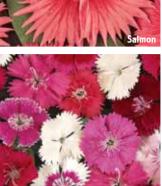

Rose is a Fleuroselect Quality Mark winner.

Violet is an All-America Selections Classic variety.

**DIANTHUS** D. chinensis x barbatus

Ideal Select Series Height: 8 to 10 in. (20 to 25 cm) Spread: 8 in. (20 cm) Available as Ball Premier Line<sup>®</sup>, Ball Vigor Index and Ball<sup>®</sup> Controlled Growth seed. • Raspberry • Red • Rose • Salmon

• Violet Al-America Selections Classic variety. • White • WhiteFire • Formula Mix Shades of picotee, rose, violet, red and white.

For detailed culture information, refer to the Ideal Select Dianthus Grower Facts at ballhort.com.