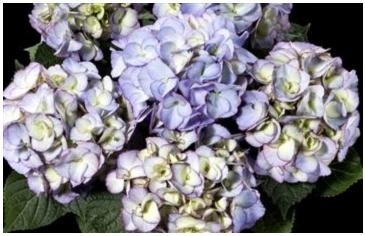

## Kanmara - The Ultimate Patio Hydrangea!

Strong Pink

Champagne

- White
  - Ideal for full shade on the terrace, doorstep, or balcony with color that transforms throughout the summer.
  - Perfect for those areas where a plant is needed but too shaded for most plants.
  - HUGE eye catching blooms attract attention!
  - Bred specifially for patio use but also can be positioned at retail for Easter and Mother's day indoor gift giving- irrististable at retail!.
  - Grown very similarly to standard indoor hydrangea crops.
  - Available as a dormant, 9" Kanmara branded pots with 6+ canes from Aldershot Greenhouseshydrangea experts.
  - Transplanting is not recommended. Specifically programmed to finish in the pots delivered-labor savings!.
  - Color specific large Kanmara tag is included at time of shipping.
  - Place in a decorative container to increase retail value.

## The Splendor of Kanmara!

## **Ball Ingenuity**

Lilac

Pink

**Quick Growing Tips** 

Force at an average day/night temperature of 66 degrees F.

Blue

- Crop time is approximately 11 weeks depending on temperatures and daylength.
- Plants require frequent watering as they develop and gain size.
- Following specific fertilizer regimes for blue colors and pink/white is required to achive proper color.
- B-Nine is recommended for height control, treated early in the crop to avoid decreasing flower size.
- Full crop cuture available from your Ball Seed Representative.