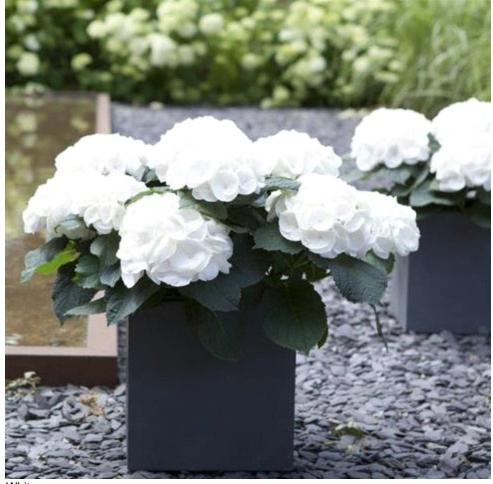

## Kanmara - The Ultimate Patio Hydrangea!

Strong Pink

Champagne

- White
  - Ideal for full shade on the terrace, doorstep, or balcony with color that transforms throughout the summer.
  - Perfect for those areas where a plant is needed but too shaded for most plants.
  - HUGE eye catching blooms attract attention!
  - Bred specifially for patio use but also can be positioned at retail for Easter and Mother's day indoor gift giving- irrististable at retail!.
  - Grown very similarly to standard indoor hydrangea crops.
  - Available as a dormant, 9" Kanmara branded pots with 6+ canes from Aldershot Greenhouseshydrangea experts.
  - Transplanting is not recommended. Specifically programmed to finish in the pots delivered-labor savings!.
  - Color specific large Kanmara tag is included at time of shipping.
  - Place in a decorative container to increase retail value.

## The Splendor of Kanmara!