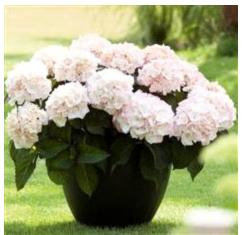

## Kanmara - The Ultimate Patio Hydrangea!

Strong Pink

Champagne

- White
  - Ideal for full shade on the terrace, doorstep, or balcony with color that transforms throughout the summer.
  - Perfect for those areas where a plant is needed but too shaded for most plants.
  - HUGE eye catching blooms attract attention!
  - Bred specifially for patio use but also can be positioned at retail for Easter and Mother's day indoor gift giving- irrististable at retail!.
  - Grown very similarly to standard indoor hydrangea crops.
  - Available as a dormant, 9" Kanmara branded pots with 6+ canes from Aldershot Greenhouseshydrangea experts.
  - Transplanting is not recommended. Specifically programmed to finish in the pots delivered-labor savings!.
  - Color specific large Kanmara tag is included at time of shipping.
  - Place in a decorative container to increase retail value.

## The Splendor of Kanmara!