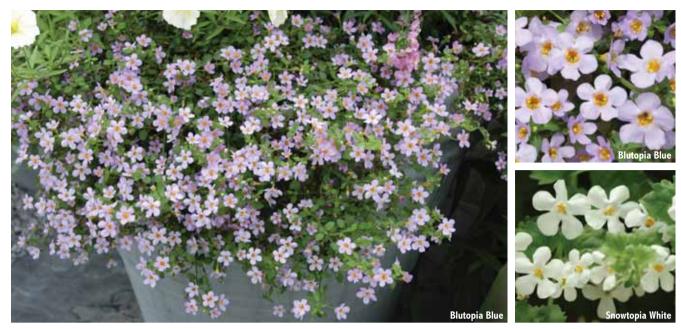

- Blutopia® Blue Traditional lavender-blue color. Flowers about 10 days earlier than Snowtopia White, with a more mounded habit and slightly smaller leaves. 'PAS430727'
- Snowtopia® White Prostrate plant with beautiful white blooms. 'PAS430726'