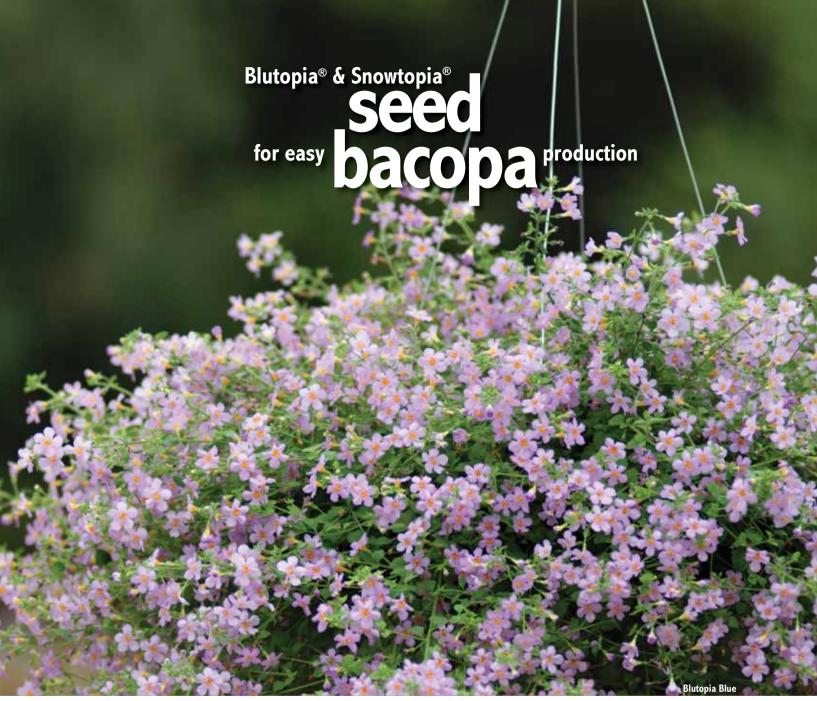

## **Utopia Collection Bacopa**

These first-ever bacopas from seed let you fully mechanize your bacopa production with easy crop scheduling, quick turns, no pinching and no need for stock plants.

Blutopia Blue and Snowtopia White are ideal for 4.5-in. (11-cm) pot and 10 to 12-in. (25 to 30-cm) programs. Performs well in large planters and mixed containers.

- Blutopia® Blue Traditional lavender-blue color. Flowers about 10 days earlier than Snowtopia White, with a more mounded habit and slightly smaller leaves. 'PAS430727'
- Snowtopia® White Prostrate plant with beautiful white blooms. 'PAS430726'