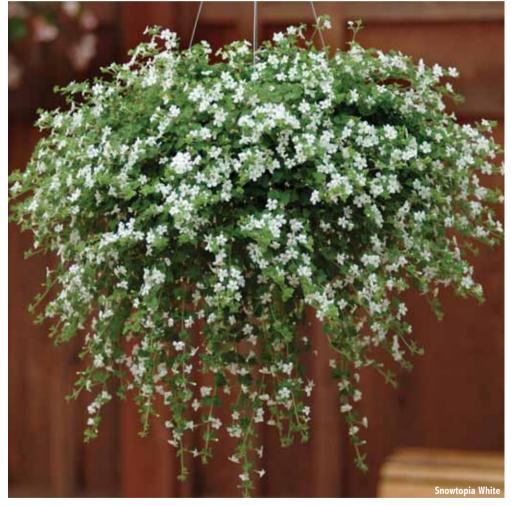

- Blutopia® Blue Traditional lavender-blue color. Flowers about 10 days earlier than Snowtopia White, with a more mounded habit and slightly smaller leaves. 'PAS430727'
- Snowtopia® White Prostrate plant with beautiful white blooms. 'PAS430726'