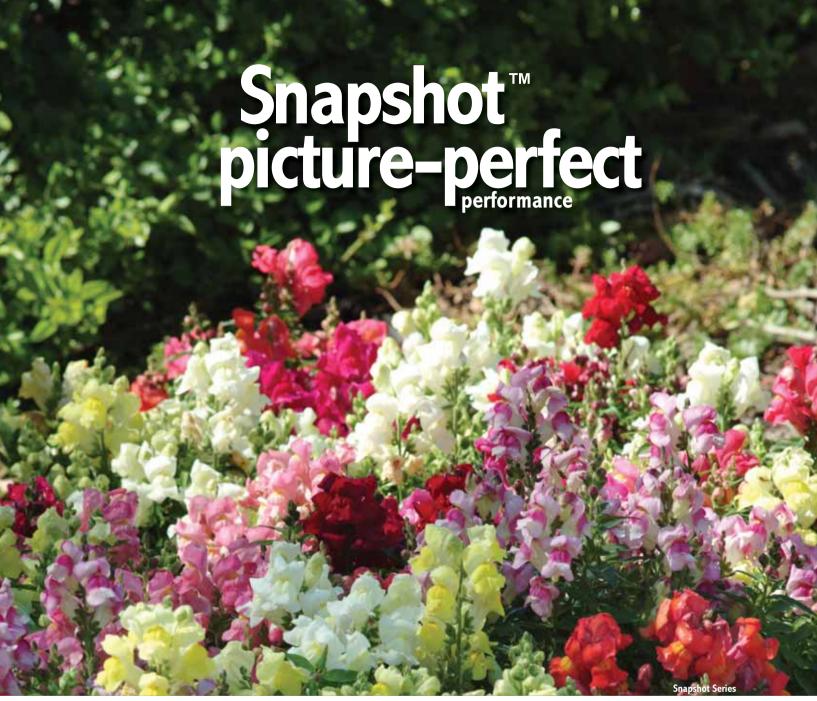

## **Snapshot Series Snapdragon**

Delivering the perfect balance of earliness and good pack performance, Snapshot is also an excellent garden performer.

Bushy, compact plants make closely spaced flower spikes for high-impact color shows. Uniform flowering, with a 7-day window for Spring and Fall sales in packs and small pots. Supplied with excellent seed quality  $-\,85\%$  minimum germ standard.

Rose received an excellent rating at the 2007 Boerner Botanical Gardens Trial in WI. White and Yellow received very good ratings at the Massachusetts Hort. Society Trial Garden Evaluations in 2007.

ballhort.com