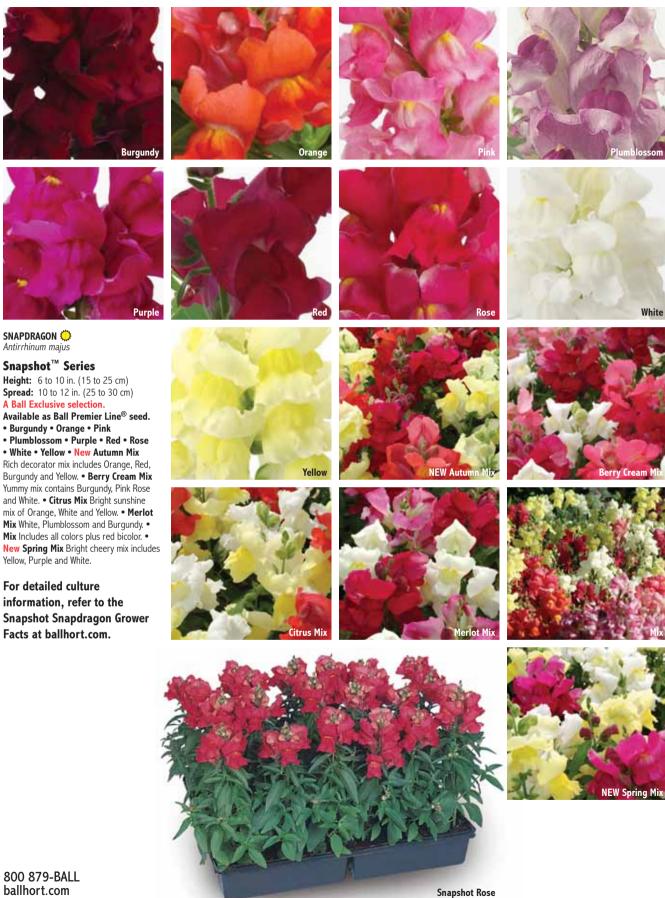

## **Snapshot Series Snapdragon**

Delivering the perfect balance of earliness and good pack performance, Snapshot is also an excellent garden performer.

Bushy, compact plants make closely spaced flower spikes for high-impact color shows. Uniform flowering, with a 7-day window for Spring and Fall sales in packs and small pots. Supplied with excellent seed quality  $-\,85\%$  minimum germ standard.

Rose received an excellent rating at the 2007 Boerner Botanical Gardens Trial in WI. White and Yellow received very good ratings at the Massachusetts Hort. Society Trial Garden Evaluations in 2007.

ballhort.com