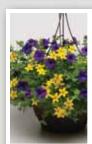

Full Sun combos for 10 to 12-in. pots:

1 Wave Blue Petunia 2 Lobelia 3 Geranium

3 2

Full Sun combos for 10 to 12-in. baskets:

1 Wave Blue Petunia 2 Bidens

Full Sun combos for 20-in. bowls:

1 Shock Wave Pink Vein Petunia