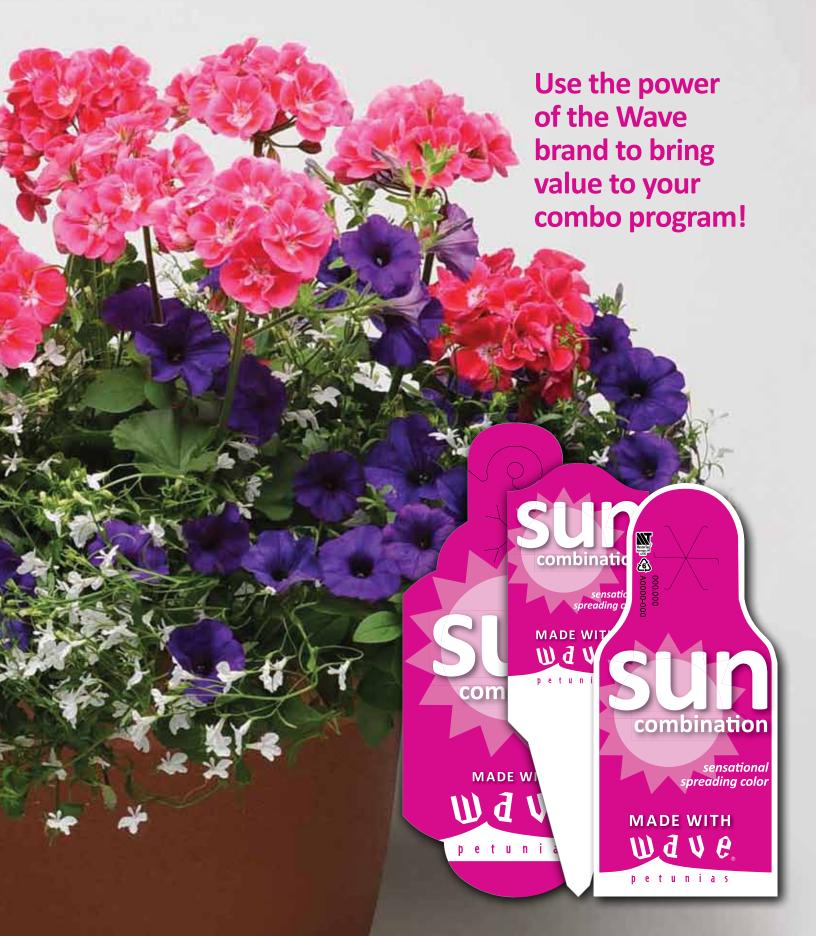

## Made With Wave®

Wave grows compatibly with many familiar products. Whether your combo program requires pots or hanging baskets, here are some examples of easy recipes you can use.

Go to wave-rave.com/ultimategardencenter for retail tools, and stay tuned for even more combo recipes. Contact MasterTag or John Henry for new "Made With Wave" tags in signature Wave pink. Customers can't miss them!

Full Sun combos for 10 to 12-in. pots:

1 Wave Blue Petunia 2 Lobelia 3 Geranium

3 2

Full Sun combos for 10 to 12-in. baskets:

1 Wave Blue Petunia 2 Bidens

Full Sun combos for 20-in. bowls:

1 Shock Wave Pink Vein Petunia