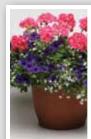

Full Sun combos for 10 to 12-in. pots:

1 Wave Blue Petunia 2 Lobelia 3 Geranium

3 2

Full Sun combos for 10 to 12-in. baskets:

1 Wave Blue Petunia 2 Bidens

Full Sun combos for 20-in. bowls:

1 Shock Wave Pink Vein Petunia