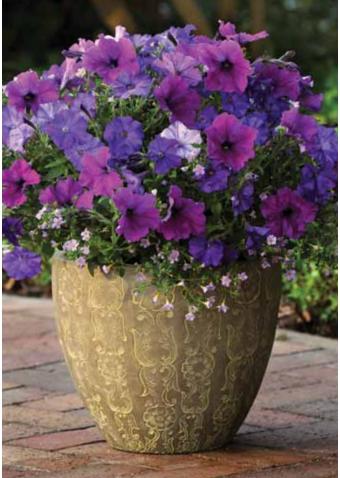

### NEW Multi-Species Healing Waters 🔾

Shock Wave® Denim Petunia, Easy Wave® Violet Petunia and largeflowered blue Bacopa

Height: 7 to 10 in. (18 to 25 cm) Spread: 30 to 36 in. (75 to 90 cm) Plug crop time: 4 to 6 weeks Transplant to finish: 7 to 8 weeks Bloom time: 7 to 10 days

Multi-Species Silk N Satin 🔍

Snowtopia® Bacopa and Shock Wave Pink Shades Petunia

Height: 7 to 10 in. (18 to 25 cm) Spread: 30 to 36 in. (75 to 90 cm) Plug crop time: 4 to 6 weeks Transplant to finish: 7 to 8 weeks Bloom time: 7 to 10 days