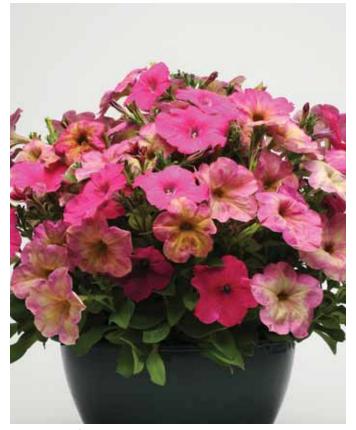

### Petunia Lime Coral 💛

Dreams Coral Morn and Sophistica Lime Bicolor Petunias Height: 10 to 15 in. (25 to 38 cm) Spread: 10 to 12 in. (25 to 30 cm) Plug crop time: 4 to 6 weeks Transplant to finish: 6 to 8 weeks Bloom time: 5 to 7 days (estimated)