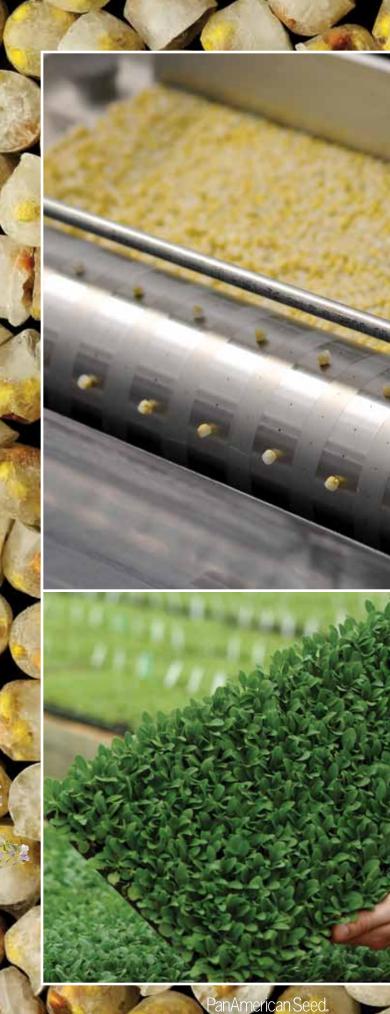

### **NEW Precision Multi-Pellets**

You will turn out better-looking, less-variation combos with our revolutionary seed technology.

### Flow right through the seeder...

Fuseables Precision Multi-Pellets ensure more accuracy as each component is sown in the pellet, in the quantities required.

### ...Transform into super-balanced, super-precise plugs...

You're guaranteed that all components are present at least 90% of the time. The balanced formulation of two to three of the top-performing seed varieties germinates and grows together compatibly.

1 pellet into 1 plug into one 6 to 8-in. (15 to 20-cm) pot

Find product & growing info at panamseed.com