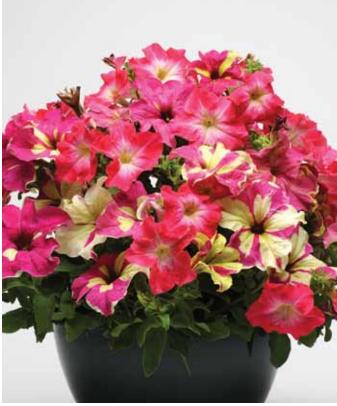

### NEW Petunia Strawberry Wine 🔍

Easy Wave Shell Pink, Dreams Red and Daddy Red Petunias

Height: 10 to 12 in. (25 to 30 cm) Spread: 30 to 39 in. (75 cm to 1 m) Plug crop time: 4 to 6 weeks Transplant to finish: 6 to 7 weeks Bloom time: 7 to 10 days