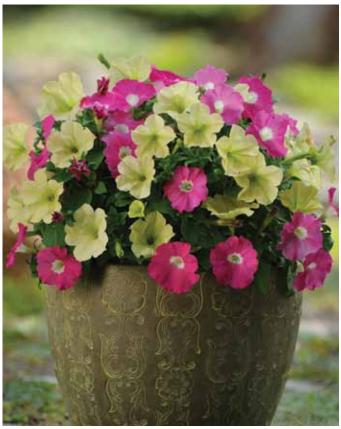

### NEW Petunia Strawberry Wine 🔍

Easy Wave Shell Pink, Dreams Red and Daddy Red Petunias

Height: 10 to 12 in. (25 to 30 cm) Spread: 30 to 39 in. (75 cm to 1 m) Plug crop time: 4 to 6 weeks Transplant to finish: 6 to 7 weeks Bloom time: 7 to 10 days