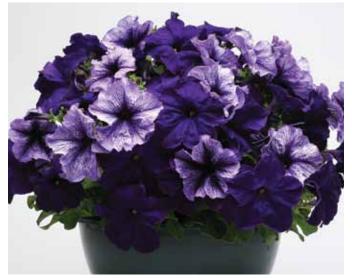

### Petunia Burgundy Starlight O

Dreams Burgundy and Easy Wave Burgundy Star Petunias

Height: 6 to 12 in. (15 to 30 cm) Spread: 30 to 39 in. (75 cm to 1 m) Plug crop time: 4 to 6 weeks Transplant to finish: 6 to 7 weeks Bloom time: 5 to 7 days (estimated)