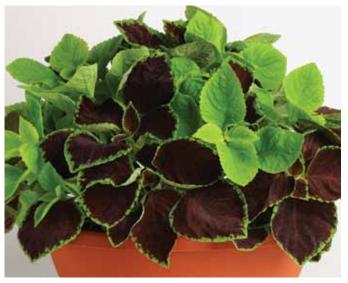

### Coleus Chocolate Symphony 🔍 🌑

Chocolate Mint and Lime Delight Coleus Height: 20 to 28 in. (50 to 70 cm) Spread: 12 to 18 in. (30 to 45 cm) Plug crop time: 5 to 6 weeks Transplant to finish: 6 to 8 weeks