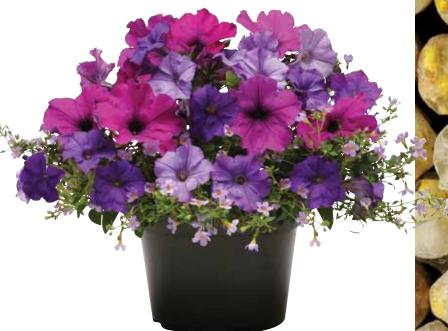

# UQUE PETUNIAS

Our front cover star:

### NEW Petunia Strawberry Wine 🔍

Easy Wave Shell Pink, Dreams Red and Daddy Red Petunias

Height: 10 to 12 in. (25 to 30 cm) Spread: 30 to 39 in. (75 cm to 1 m) Plug crop time: 4 to 6 weeks Transplant to finish: 6 to 7 weeks Bloom time: 7 to 10 days