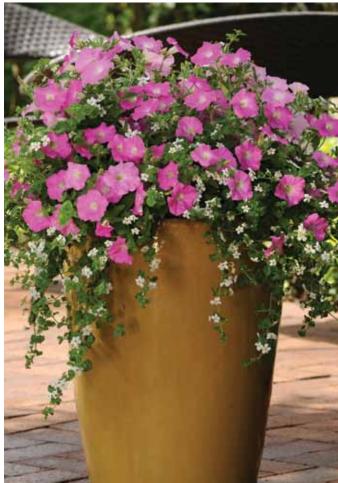

#### Multi-Species Blue Dawn 🔍

Easy Wave Rosy Dawn Petunia and Blutopia® Bacopa

Height: 6 to 12 in. (15 to 30 cm) Spread: 30 to 39 in. (75 cm to 1 m) Plug crop time: 4 to 6 weeks Transplant to finish: 7 to 8 weeks Bloom time: 7 to 10 days (estimated)

### Multi-Species Cloud N Sky <mark>O</mark>

Shock Wave Coconut Petunia and Blutopia Bacopa

Height: 7 to 10 in. (18 to 25 cm) Spread: 30 to 39 in. (75 cm to 1 m) Plug crop time: 4 to 6 weeks Transplant to finish: 7 to 8 weeks Bloom time: 7 to 10 days (estimated)