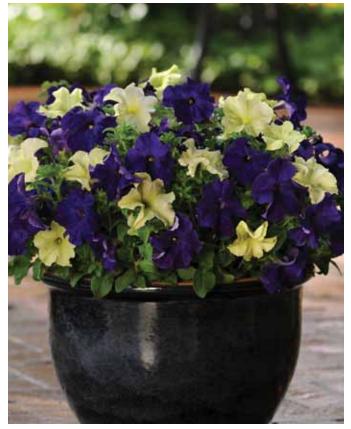

### **fuseables**®

Petunia Blueberry Lime Jam 🔍

Sophistica® Lime Green and Dreams Midnight Petunias

Height: 10 to 15 in. (25 to 38 cm) Spread: 10 to 12 in. (25 to 30 cm) Plug crop time: 4 to 6 weeks Transplant to finish: 6 to 8 weeks Bloom time: 7 to 10 days (estimated)

Petunia Pleasantly Blue 🗢

Dreams Midnight and Daddy Blue Petunias

Height: 10 to 15 in. (25 to 38 cm) Spread: 10 to 12 in. (25 to 30 cm) Plug crop time: 4 to 5 weeks Transplant to finish: 7 to 8 weeks Bloom time: 5 to 7 days (estimated)