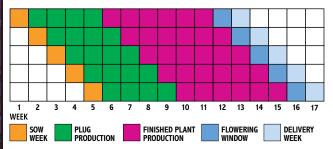

### **FUSEABLES PRODUCTION CALENDAR**

Based on 288-cell plug and transplanting into 6 to 8-in. (15 to 20-cm) finished pot.

#### Recommended sizes: 6 to 8-in. (15 to 20-cm) pot: 1 ppp

10-in. (25-cm) basket or pot: 3 ppp. Allow 1 week extra finish time. 12-in. (30-cm) basket or pot: 4 ppp. Allow 1 week extra finish time.

As temperatures get warmer, crop time can be reduced by up to 1 week.

Flowering window does not apply for coleus.

Find detailed Fuseables culture at panamseed.com/fuseables.