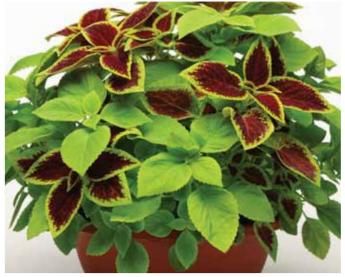

### Coleus Under The Sun 💛 🔍

Crimson Gold and Lime Delight Coleus

Height: 20 to 32 in. (50 to 80 cm) Spread: 18 to 22 in. (45 to 55 cm) Plug crop time: 5 to 6 weeks Transplant to finish: 6 to 8 weeks