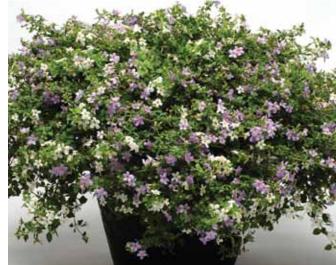

### NEW Multi-Species Healing Waters 🔾

Shock Wave® Denim Petunia, Easy Wave® Violet Petunia and largeflowered blue Bacopa

Height: 7 to 10 in. (18 to 25 cm) Spread: 30 to 36 in. (75 to 90 cm) Plug crop time: 4 to 6 weeks Transplant to finish: 7 to 8 weeks Bloom time: 7 to 10 days

Multi-Species Silk N Satin 🔍

Snowtopia® Bacopa and Shock Wave Pink Shades Petunia

Height: 7 to 10 in. (18 to 25 cm) Spread: 30 to 36 in. (75 to 90 cm) Plug crop time: 4 to 6 weeks Transplant to finish: 7 to 8 weeks Bloom time: 7 to 10 days