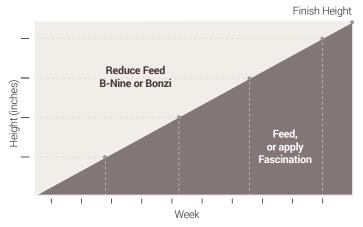

; this will not abort the existing buds.

#### Success with Florel

- Use low-alkalinity (<60 ppm) water or increase Florel rate.
- Reduce spray solution to pH <4 before adding Florel.
- Don't pour Florel into the tank use a funnel or put Florel in a bag and empty into the tank.
- Sprench to cover the plants.
- Spray early or late day, as slow drying time maximizes uptake and response.

#### **Tracking Your Crop**

Mums are an easy crop to track, and it is important to determine if the crop is on schedule. To do so, simply graph a straight line between initial plant height and desired height at finish. Every week, measure 5 plants in the primary block to see if they are on track. Feed if they are below the line, or use Fascination. If they are above the line, use a PGR to slow them down.



#### Height Control & Growth Regulators

**NOTE:** We recommend an initial small-scale trial with all growth regulators.

B-Nine foliar spray applications control height and also produce darker, greener leaves and strong stems. Apply 2,500 to 5,000 ppm when breaks are 1 to 2 in. (3 to 5 cm) long to tone the plant and reduce stretch. A second application can be made 2 weeks later. Remember that B-Nine application after visible bud will delay flowering. Weekly applications of B-Nine up to the time of breaking color will delay the flowering by 1 week. Once flower color is evident, B-Nine delay is minimal, but application will enhance foliage. In greenhouse-forced Summer crops, an application of B-Nine at 5,000 ppm can be applied 14 to 21 days after pinching to control the more vigorous vari