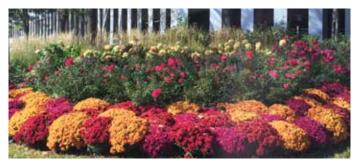

Vigor. Medium

s it

Vigor: Medium

**Plumberry Purple** Vigor: Medium

Flamingo Cranberry Red

BALL MUMS has over 50 varieties selected for the landscape. This brochure represents the Best of the Best, offering vibrant color all season long, along with superior heat, rain and frost tolerance. They are chosen for their "keeping quality," meaning they are guaranteed to last longer and later in the landscape, creating exceptional value for your customers!