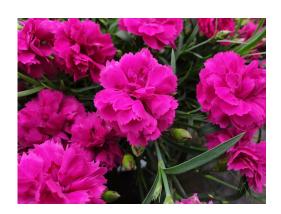

# All NEW Hanging Basket Type Dianthus!

This all NEW hybrid Dianthus features beautiful bright pink blooms that spill out of hanging baskets. Plus, it offers repeat blooming from Spring through Summer for an endless stream of vivid pink flowers.