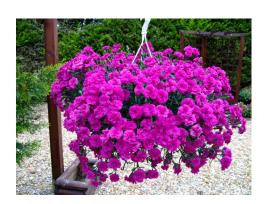

# All NEW Hanging Basket Type Dianthus!

This all NEW hybrid Dianthus features beautiful bright pink blooms that spill out of hanging baskets. Plus, it offers repeat blooming from Spring through Summer for an endless stream of vivid pink flowers.

All-over flower coverage creates eye catching baskets from any direction.

Easy to grow and fast to finish with no PGRs, great for any size container

622 Town Road West Chicago, IL 60185 800-879-BALL ballseed.com/webtrack www.ballingenuity.com