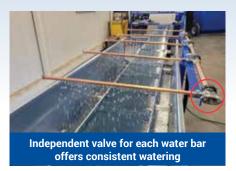

### **SB04** Controlled watering covers multiple containers at one time.

## SB04 Controlled watering covers multiple containers at one time.

SB04 easily connects to SB10 conveyors

Features an electric valve to control watering starts and stops

#### Adjustable components

- 5 watering tubes with 12 in. (30 cm) distance between each tube
- Sprinkler tubes adjustable in height from 9 to 20 in. (23 to 51 cm) from the conveyor
- Conveyor height adjustable from 26 to 36 in. (66 to 91 cm)