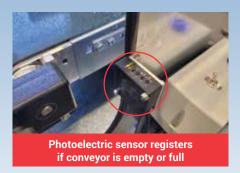

## SB04 Controlled watering covers multiple containers at one time.

SB04 easily connects to SB10 conveyors

Features an electric valve to control watering starts and stops