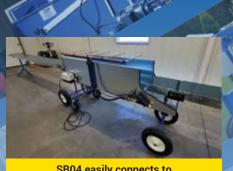

## SB04 Controlled watering covers multiple containers at one time.

SB04 easily connects to SB10 conveyors

Features an electric valve to control watering starts and stops