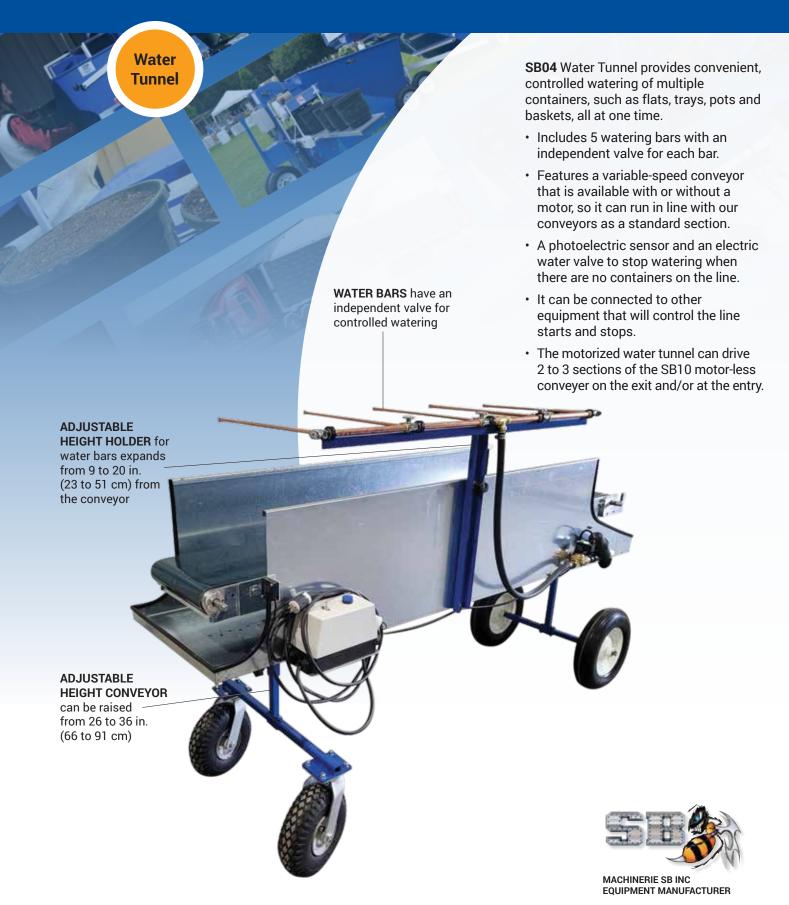

### **SB04** Controlled watering covers multiple containers at one time.

#### Adjustable components

- 5 watering tubes with 12 in. (30 cm) distance between each tube
- Sprinkler tubes adjustable in height from 9 to 20 in. (23 to 51 cm) from the conveyor
- Conveyor height adjustable from 26 to 36 in. (66 to 91 cm)