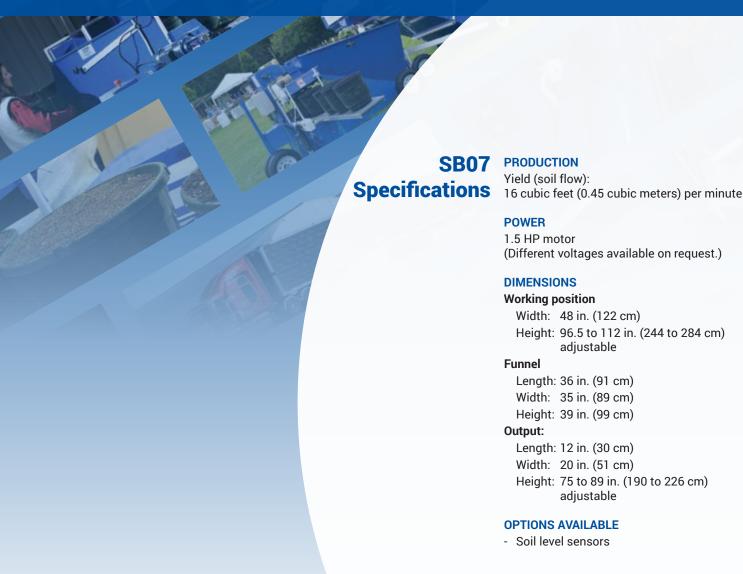

## **SB07** Easily move up soil to use with fillers & mixers.

## **SB07** Easily move up soil to use with fillers & mixers.

The SB07 Soil Elevator Conveyor is available exclusively through Ball Seed® in North America.

Contact your Ball Seed sales rep for details.

Visit ballseed.com for current Terms & Conditions of Sale. Order at ballseed.com/webtrack