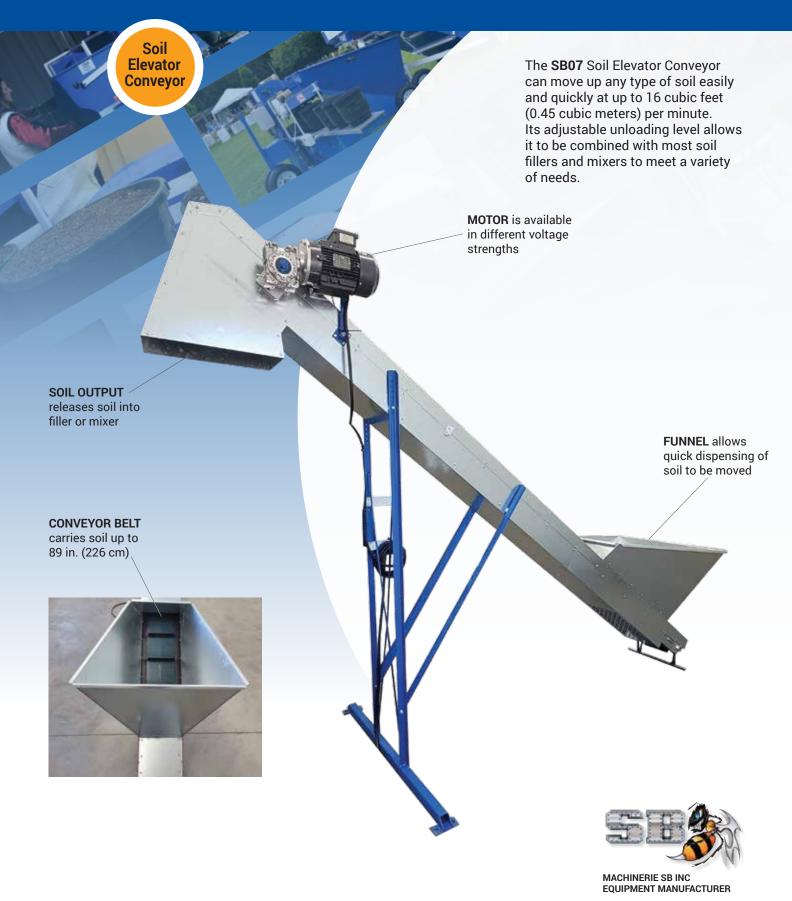

## **SB07** Easily move up soil to use with fillers & mixers.

## **SB07** Easily move up soil to use with fillers & mixers.

The SB07 Soil Elevator Conveyor is available exclusively through Ball Seed® in North America.

Contact your Ball Seed sales rep for details.

Visit ballseed.com for current Terms & Conditions of Sale. Order at ballseed.com/webtrack