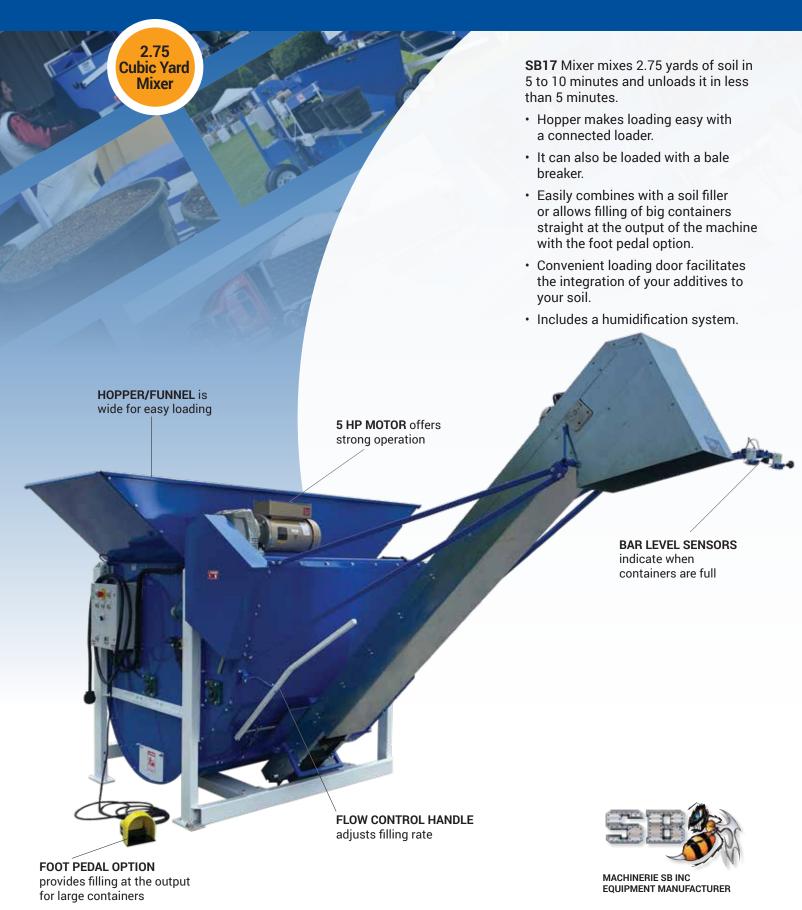

## **SB17** Efficiently mixes & unloads soil in minutes.

# **SB17** Efficiently mixes & unloads soil in minutes.

Includes a loading door for additives

The SB17 2.75 Cubic Yard Mixer is available exclusively through Ball Seed® in North America.

**Contact your Ball Seed sales rep** for details.

### SB17 PRODUCTION **Specifications**

Capacity: 2.75 cubic yards (2.10 cubic meters)

Mixing time: 5 to 10 minutes Unloading time: 5 minutes

#### **POWER**

240 volts single phase Mixer: 5 HP motor Conveyor: 1.5 HP motor More power options are available

### **Working position**

Length: 145 in. (3.68 m) Width: 94 in. (2.39 m) Height: 95 in. (2.41 m)

Weight: Approximately 3,000 lbs. Soil loading level: 78 in. (1.98 m)

Additives loading level (door): 36 in. (0.91 m)

Unloading level: 71 in. (1.8 m)

#### **OPTIONS AVAILABLE**

- Foot pedal
- Water meter

Visit ballseed.com for current Terms & Conditions of Sale. Order at ballseed.com/webtrack

Ball Seed: 800 879-BALL Ball ColorLink®: 800 686-7380

©2023 Ball Horticultural Company 23596100