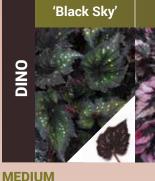

- Jurassic Dino<sup>™</sup> fills 4 to 5-in. small containers with bold patterns on small leaves.
- Medium **Jurassic**<sup>™</sup> and **Jurassic Jr.**<sup>™</sup> are ideal for 6 to 8-in. programs, with Jr. showcasing 40% smaller leaves than Jurassic.
- Large-vigor **Jurassic Megalo**<sup>™</sup> fills 8 to 12-in. pots with mega leaves and colors.

DINO

'Strawberry 'Arctic Twist' 'Fire Spike' 'Purple Spec' 'Red Splash' 'Rose Splash' 'Berry Swirl' Heart Ë

MEDIUM

LARGE

Order at ballseed.com/webtrack Talk to us. Ball Seed<sup>®</sup>: 800 879-BALL • Ball ColorLink<sup>®</sup>: 800 686-7380