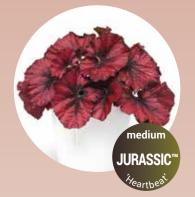

- Jurassic Dino<sup>™</sup> fills 4 to 5-in. small containers with bold patterns on small leaves.
- Medium **Jurassic**<sup>™</sup> and **Jurassic Jr.**<sup>™</sup> are ideal for 6 to 8-in. programs, with Jr. showcasing 40% smaller leaves than Jurassic.
- Large-vigor **Jurassic Megalo**<sup>™</sup> fills 8 to 12-in. pots with mega leaves and colors.

DINO

'Strawberry 'Arctic Twist' 'Fire Spike' 'Purple Spec' 'Red Splash' 'Rose Splash' 'Berry Swirl' Heart Ë

MEDIUM

LARGE

Order at ballseed.com/webtrack Talk to us. Ball Seed<sup>®</sup>: 800 879-BALL • Ball ColorLink<sup>®</sup>: 800 686-7380