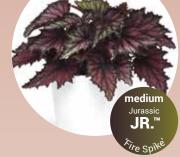

- Jurassic Dino<sup>™</sup> fills 4 to 5-in. small containers with bold patterns on small leaves.
- Medium **Jurassic**<sup>™</sup> and **Jurassic Jr.**<sup>™</sup> are ideal for 6 to 8-in. programs, with Jr. showcasing 40% smaller leaves than Jurassic.
- Large-vigor **Jurassic Megalo**<sup>™</sup> fills 8 to 12-in. pots with mega leaves and colors.

DINO

'Strawberry 'Arctic Twist' 'Fire Spike' 'Purple Spec' 'Red Splash' 'Rose Splash' 'Berry Swirl' Heart Ë

MEDIUM

LARGE

Order at ballseed.com/webtrack Talk to us. Ball Seed<sup>®</sup>: 800 879-BALL • Ball ColorLink<sup>®</sup>: 800 686-7380