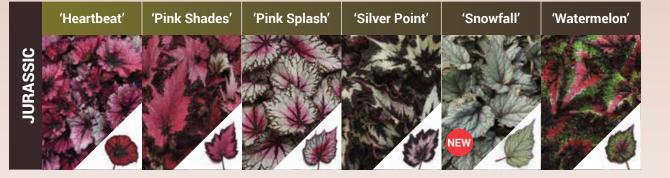

- Jurassic Dino<sup>™</sup> fills 4 to 5-in. small containers with bold patterns on small leaves.
- Medium **Jurassic**<sup>™</sup> and **Jurassic Jr.**<sup>™</sup> are ideal for 6 to 8-in. programs, with Jr. showcasing 40% smaller leaves than Jurassic.
- Large-vigor **Jurassic Megalo**<sup>™</sup> fills 8 to 12-in. pots with mega leaves and colors.

## **JURASSIC BEGONIAS** are Constantly Evolving

The Jurassic Collection continues to expand, offering new varieties that showcase outstanding patterns in a range of sizes - small, medium and large. All are ideal for both indoor and outdoor use and backed by reliable supply!