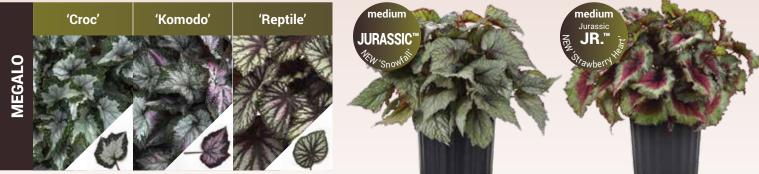

- Jurassic Dino<sup>™</sup> fills 4 to 5-in. small containers with bold patterns on small leaves.
- Medium **Jurassic**<sup>™</sup> and **Jurassic Jr.**<sup>™</sup> are ideal for 6 to 8-in. programs, with Jr. showcasing 40% smaller leaves than Jurassic.
- Large-vigor **Jurassic Megalo**<sup>™</sup> fills 8 to 12-in. pots with mega leaves and colors.

## **JURASSIC BEGONIAS** are Constantly Evolving

The Jurassic Collection continues to expand, offering new varieties that showcase outstanding patterns in a range of sizes - small, medium and large. All are ideal for both indoor and outdoor use and backed by reliable supply!