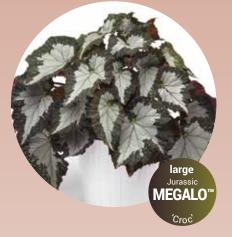

- Jurassic Dino<sup>™</sup> fills 4 to 5-in. small containers with bold patterns on small leaves.
- Medium **Jurassic**<sup>™</sup> and **Jurassic Jr.**<sup>™</sup> are ideal for 6 to 8-in. programs, with Jr. showcasing 40% smaller leaves than Jurassic.
- Large-vigor **Jurassic Megalo**<sup>™</sup> fills 8 to 12-in. pots with mega leaves and colors.

DINO

'Strawberry 'Arctic Twist' 'Fire Spike' 'Purple Spec' 'Red Splash' 'Rose Splash' 'Berry Swirl' Heart Ë

MEDIUM

LARGE

Order at ballseed.com/webtrack Talk to us. Ball Seed<sup>®</sup>: 800 879-BALL • Ball ColorLink<sup>®</sup>: 800 686-7380