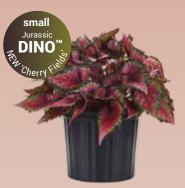

- Jurassic Dino<sup>™</sup> fills 4 to 5-in. small containers with bold patterns on small leaves.
- Medium **Jurassic**<sup>™</sup> and **Jurassic Jr.**<sup>™</sup> are ideal for 6 to 8-in. programs, with Jr. showcasing 40% smaller leaves than Jurassic.
- Large-vigor **Jurassic Megalo**<sup>™</sup> fills 8 to 12-in. pots with mega leaves and colors.

DINO

'Strawberry 'Arctic Twist' 'Fire Spike' 'Purple Spec' 'Red Splash' 'Rose Splash' 'Berry Swirl' Heart Ë

MEDIUM

LARGE

Order at ballseed.com/webtrack Talk to us. Ball Seed<sup>®</sup>: 800 879-BALL • Ball ColorLink<sup>®</sup>: 800 686-7380