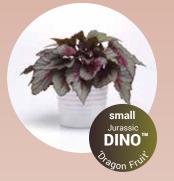

- Jurassic Dino<sup>™</sup> fills 4 to 5-in. small containers with bold patterns on small leaves.
- Medium **Jurassic**<sup>™</sup> and **Jurassic Jr.**<sup>™</sup> are ideal for 6 to 8-in. programs, with Jr. showcasing 40% smaller leaves than Jurassic.
- Large-vigor **Jurassic Megalo**<sup>™</sup> fills 8 to 12-in. pots with mega leaves and colors.

DINO

'Strawberry 'Arctic Twist' 'Fire Spike' 'Purple Spec' 'Red Splash' 'Rose Splash' 'Berry Swirl' Heart Ë

MEDIUM

LARGE

Order at ballseed.com/webtrack Talk to us. Ball Seed<sup>®</sup>: 800 879-BALL • Ball ColorLink<sup>®</sup>: 800 686-7380