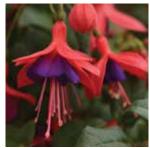

### **Bellinto**<sup>™</sup> Fuchsia

Fuchsia cultivars

#### TRAILING

- Day neutral
- Free flowering
- Easy to grow

**Height:** 8 to 16 in. (20 to 41 cm) **Spread:** 10 to 14 in. (25 to 36 cm)

#### Bellinto Red+Blue