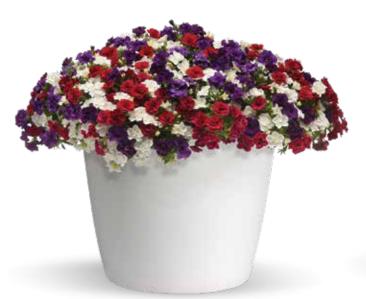

## For the best qualities of petunias and calibrachoas —

**NEW EnViva™** makes its debut as a series of large, colorful flowers dressed to impress in landscapes. They offer excellent cold/hot/rainy weather performance.

# Discover EnViva<sup>™</sup> Petchoa:

- 1. Start with the flower power and weather tolerance of Calibrachoa...
- 2. Add the garden performance of Petunia...
- 3. And saturate with vibrant colors!

En/iva.

# **NEW EnViva**<sup>™</sup> Petchoa

Calibrachoa x Petunia specialities

#### MEDIUM VIGOR | MOUNDED | SUN LOVER

- The best attributes of both petunias and calibrachoas!
- Large, colorful flowers can be used in landscapes and containers
- Excellent cold/hot/rain weather performance
- More controlled habit compared to market standards
- Try our rock star, EnViva Pink!

Height: 10 to 16 in. (25 to 41 cm) Spread: 20 to 30 in. (51 to 76 cm) Ideal Pot Sizes: Quarts, Gallons, Larger than Gallons Uses: Pots, Baskets, Combos, Landscapes

Your imagination has no limit when mixing with **EnViva** Petchoa! Perfect in both multi-genera and mono-genera combinations.

White 𝔍 2 𝔄 2 Ѿ A

Pink 𝔍 4 𝔄 2 ℳA

Blue (€) 3 (€) 2 (®) A

NEW EnViva Pink