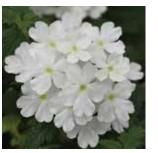

# Beats<sup>™</sup> Verbena

Verbena cultivars

#### COMPACT VIGOR | SPREADING | HIGH DENSITY SUN LOVER | NO PINCH | LABOR SAVER

- Flowers 2 weeks earlier than other verbena
- Tolerant to heat, cycling and water stress
- No PGRs; no pinch

Height: 6 to 8 in. (15 to 20 cm) Spread: 10 to 12 in. (25 to 30 cm) Ideal Pot Sizes: Packs, Quarts, Gallons Uses: Pots, Baskets, Combos, Landscapes

Pink Shades ⊗1 ⊕1 ⊛A

Bright Purple ⊗1 ⊕1 ⊛A

Blue+White ⊗1 ⊕1 ⊗A

White ⊗1 ⊕1 ⊛A

Red+White ⊗1 ⊕1 ⊛A

Purple+White

♥1 ④1 ⑧A

Blue ⊗1 ⊛1 ⊗A