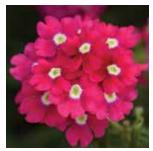

# Verbena

Ranging from compact to large, Selecta One's verbena collection has everything you need — like Beats<sup>™</sup>, our compact-spreading series that does not require pinching or PGRs! This series flowers two weeks earlier than other verbena. Plus, its tolerance to heat, cycling and water stress keeps varieties looking lush and vibrant all season long — never missing a beat of color!

# Lascar<sup>™</sup> Verbena

Verbena cultivars

#### MEDIUM VIGOR | SEMI-TRAILING | SUN LOVER

- Uniform series is early to flower
- Excellent in combinations

Height: 12 to 14 in. (30 to 36 cm) Spread: 12 to 16 in. (30 to 41 cm) Ideal Pot Sizes: Gallons, Larger than Gallons Uses: Pots, Baskets, Combos, Landscapes

**Lascar** Orange Lava

White 𝔍 2 𝔄 3 𝛞 B

Orange Lava 𝔍 3 𝔄 2 ℳA

Burgundy 𝔍 3 𝔇 2 𝔇 B

Red Rose (€) 3 (€) 2 (®) B

Dark Red ₩2 ঊ1 ѾA

Vampire 𝔍 3 𝔇 2 𝔇 A

Purple 𝔍 3 ଐ 2 ∭ A