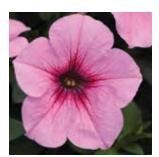

## Calibrachoa

For classic, reliable core colors and vibrant, new, showstopping hues unique, surprising patterns, and Selecta One-exclusive Tastic double bicolors plus, early finishing and reliable uniformity for quarts, gallons and baskets **choose early, compact MiniFamous**<sup>®</sup> **Uno and medium-vigor MiniFamous**<sup>®</sup> **Neo.** 

## MiniFamous<sup>®</sup> Uno Calibrachoa

Calibrachoa hybrida

## **COMPACT VIGOR | MOUNDED | HIGH DENSITY**

- Early to finish, medium-compact series
- Uniformity in flower timing
- Classic core colors, doubles and stars
- Screened for powdery mildew resistance

Height: 8 to 10 in. (20 to 25 cm) **Spread:** 10 to 12 in. (25 to 30 cm) Ideal Pot Sizes: Packs, Quarts, Gallons, Larger than Gallons Uses: Pots, Baskets, Combos

Pink Radiance Ø2 ⊕2 ®A

Rose+Eye ₩2 🕑1 🛞 B

Blue Star ₩2 🚯 3 🛞 A

Double White Ø2 ⊕1 ®A

White 

White Gold ₩2 🕑1 ŴA

Yellow ₩3 🕑1 🛞 A

♥1 ₩ A

Pink Star 𝔍 3 𝔄 1 𝕘 A

Double Red ♥2 �92 ⑧A

Violet Star ⊗3 ⊕1 ⊛B

Dark Blue ⊗1 ঊ1 ∭A

Choose **MiniFamous Uno** for combinations when mixing with other compact, mounded and early components.