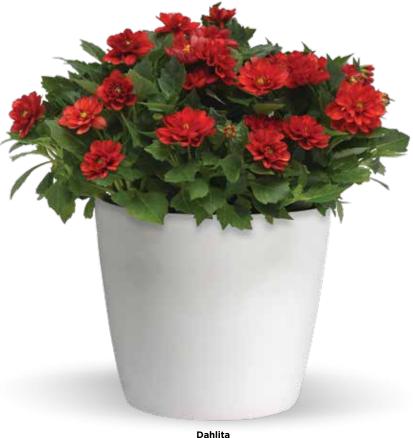

## **Dahlita**<sup>™</sup> Dahlia

Dahlia pinnata

### COMPACT VIGOR | UPRIGHT | HIGH DENSITY

- Most compact, fastest-to-flower dahlia
- Early sales, as soon as February 14
- Abundance of small, long-lasting blooms
- Versatile and space efficient
- Great for color bowls

Height: 8 to 10 in. (20 to 25 cm) Spread: 8 to 10 in. (20 to 25 cm) Ideal Pot Sizes: Packs, Quarts Uses: Baskets, Combos

White ⊗1 ⊕1 ⊛B

Yellow ⊗1 ⊕1 ⊛B

Purple+White Eye 𝔅1 𝔅1 𝔅 B

Rose Pink ⊗1 ⊕1 ⊛B

Red+Yellow Eye

Dahlita Bright Red

Bright Red ⊗1 ⊛1 ∭B