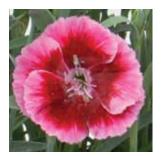

## **Carmen**<sup>™</sup> Dianthus

Dianthus cultivars

#### **MEDIUM VIGOR | UPRIGHT**

- Zone 5 hardy, true perennial
- Overwinters better than other carnations
- Excellent uniformity
- Double blooms
- True carnation
- Blooms continuously until frost

Height: 10 to 14 in. (25 to 36 cm) Spread: 10 to 12 in. (25 to 30 cm) USDA Hardiness Zone: 5b Ideal Pot Sizes: Quarts, Gallons Uses: Pots, Combos, Landscapes

Red (€) 3 (€) 2 ((€) B

Burgundy (V) 3 (V) 2 (W) B

Purple 𝔍 3 𝔄 2 Ѿ B

**Carmen** Burgundy