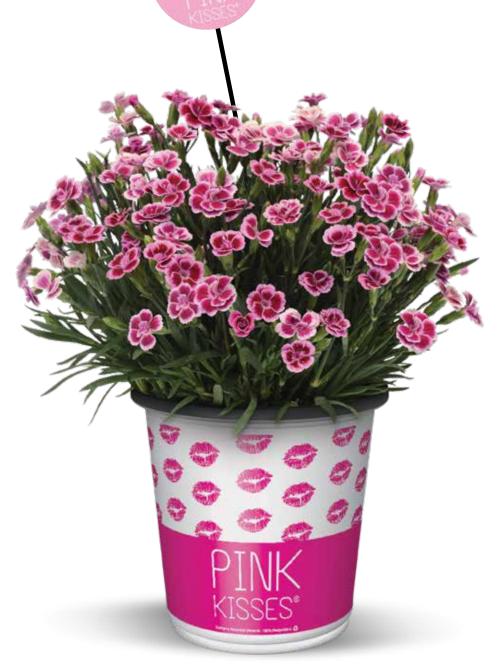

## Pink Kisses® Dianthus

Dianthus cultivars

#### **COMPACT VIGOR | UPRIGHT**

- Perfect "grab and go" gift item
- Lots of two-tone flowers; no deadheading
- Early-season, easy-to-grow pot carnation
- Frost-hardy, late-season tender perennial

Height: 12 to 16 in. (30 to 41 cm) Spread: 10 to 14 in. (25 to 36 cm) USDA Hardiness Zone: 5a Ideal Pot Sizes: Packs, Quarts Uses: Pots, Combos