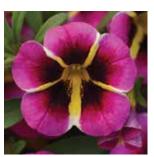

### **MiniFamous**<sup>®</sup> **Neo** Calibrachoa

Calibrachoa cultivars

#### **MEDIUM VIGOR | SEMI-TRAILING**

- Uniform habit
- Large, single and double blooms
- Exclusive double bicolors

Height: 8 to 12 in. (20 to 30 cm) Spread: 12 to 15 in. (30 to 38 cm) Ideal Pot Sizes: Quarts, Gallons, Larger than Gallons Uses: Pots, Baskets, Combos