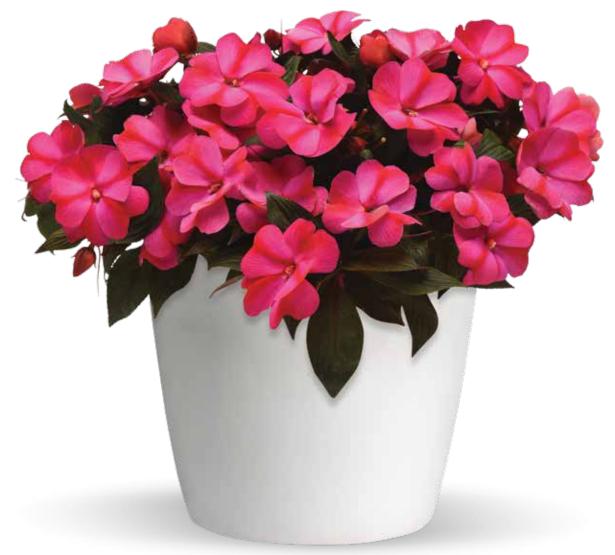

### **ImPower**<sup>™</sup> New Guinea Impatiens

Impatiens hawkeri

#### COMPACT VIGOR | UPRIGHT | HIGH DENSITY NO PINCH | LABOR SAVER

- Fast to finish; highly programmable
- Uniform series flowers within 1 week
- High-density pots and packs
- Large blooms

Height: 8 to 10 in. (20 to 25 cm) Spread: 10 to 12 in. (25 to 30 cm) Ideal Pot Sizes: Quarts, Gallons Uses: Pots

### **ColorPower**<sup>™</sup> New Guinea Impatiens

Impatiens hawkeri

#### MEDIUM VIGOR | UPRIGHT NO PINCH | LABOR SAVER

- For medium-to-large pots and baskets
- Wide range of colors and novelties
- Outstanding habit and presentation
- Big, bright blooms light up the shade