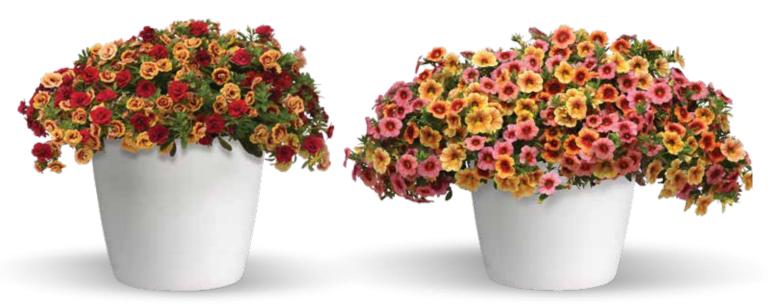

## For striking ingenuity in breeding -

NEW SweetSunshine™ Magenta Sky Double is the FIRST Sky pattern in a double petunia! These durable, fully double blooms stand up to tough weather, with a semi-trailing habit that is ideal for hanging baskets.

## For the best qualities of petunias and calibrachoas —

**NEW EnViva™** makes its debut as a series of large, colorful flowers dressed to impress in landscapes. They offer excellent cold/hot/rainy weather performance.

## For early-Spring premium options -

**NEW MiniFamous® Uno Pink Radiance** displays gorgeous blooms that can hit the market early! This uniform series flowers early and continues to grow. Expect it to play a starring role in mixed containers and hanging baskets.

NEW MiniFamous<sup>®</sup> Uno Pink Radiance Calibrachoa page 34 I Love U Dianthus and Pot Carnation page 111 SuperTrouper™ Dianthus page 115