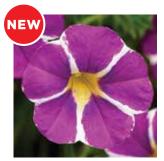

## For striking ingenuity in breeding -

NEW SweetSunshine™ Magenta Sky Double is the FIRST Sky pattern in a double petunia! These durable, fully double blooms stand up to tough weather, with a semi-trailing habit that is ideal for hanging baskets.