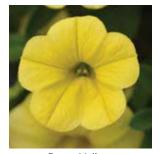

## Calibrachoa

For classic, reliable core colors and vibrant, new, showstopping hues unique, surprising patterns, and Selecta One-exclusive Tastic double bicolors plus, early finishing and reliable uniformity for quarts, gallons and baskets **choose early, compact MiniFamous**<sup>®</sup> **Uno and medium-vigor MiniFamous**<sup>®</sup> **Neo.** 

## MiniFamous<sup>®</sup> Uno Calibrachoa

Calibrachoa hybrida

## **COMPACT VIGOR | MOUNDED | HIGH DENSITY**

- Early to finish, medium-compact series
- Uniformity in flower timing
- Classic core colors, doubles and stars
- Screened for powdery mildew resistance

Height: 8 to 10 in. (20 to 25 cm) **Spread:** 10 to 12 in. (25 to 30 cm) Ideal Pot Sizes: Packs, Quarts, Gallons, Larger than Gallons Uses: Pots, Baskets, Combos

Pink Radiance Ø2 ⊕2 ®A

Rose+Eye ₩2 🕑1 🛞 B

Blue Star ₩2 🚯 3 🛞 A

Double White Ø2 ⊕1 ®A

White 

White Gold ₩2 🕑1 ŴA

Yellow ₩3 🕑1 🛞 A

♥1 ₩ A

Pink Star 𝔍 3 𝔄 1 𝕘 A

Double Red ♥2 �92 ⑧A

Violet Star ⊗3 ⊕1 ⊛B

Dark Blue ⊗1 ঊ1 ∭A

Choose **MiniFamous Uno** for combinations when mixing with other compact, mounded and early components.