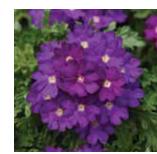

# Lascar<sup>™</sup> Verbena

Verbena cultivars

#### MEDIUM VIGOR | SEMI-TRAILING | SUN LOVER

- Uniform series is early to flower
- Excellent in combinations

Height: 12 to 14 in. (30 to 36 cm) Spread: 12 to 16 in. (30 to 41 cm) Ideal Pot Sizes: Gallons, Larger than Gallons Uses: Pots, Baskets, Combos, Landscapes

**Lascar** Orange Lava

White 𝔍 2 𝔄 3 𝛞 B

Orange Lava 𝔍 3 𝔄 2 ℳA

Burgundy 𝔍 3 𝔇 2 𝔇 B

Red Rose (€) 3 (€) 2 (®) B

Dark Red ₩2 ঊ1 ѾA

Vampire 𝔍 3 𝔇 2 𝔇 A

Purple 𝔍 3 ଐ 2 ∭ A