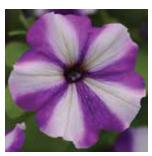

# Headliner<sup>™</sup> Petunia

Petunia cultivars

#### **MEDIUM VIGOR | SEMI-TRAILING**

- Early flowering for a fast finish
- Dramatic color range on large blooms
- Wide assortment of Sky petunias

Height: 10 to 16 in. (25 to 41 cm) Spread: 20 to 30 in. (51 to 76 cm) Ideal Pot Sizes: Gallons, Larger than Gallons Uses: Pots, Baskets, Combos

Violet Sky 𝔍 3 𝔇 2 𝛞 B

White (♥ 3 (\$) 3 (\$) B

Lavender Picotee

Blue 24 𝔍 3 𝔄 2 𝛞 B

Yellow 𝔍 3 𝔇 2 𝔇 B

Dark Saturn

Banana Cherry 🛛 4 🚯 3 🛞 B

Light Pink Sky (€) 3 (€) 2 (®) B

Pink Sky 𝔍 3 𝔄 2 Ѿ B

Raspberry Star ② 3 ③ 3 ⑧ B

White Rose Vein **③** 3 **④** 3 **⑧** B

Pink Vein ♥3 ⊕3 ⊛B

Lipstick ♥3 ⊕3 ⑧A

Raspberry Swirl ② 2 ③ 3 ⑧ B

Enchanted Sky ② 3 ③ 3 ⑧ B

Strawberry Sky ₪3 ඖ2 ∭B

Red **⊗**3 **⊗**3 **⊗**B

Electric Purple **3 3 3 3** 

Sky Blue V 3 3 B

Blueberry Swirl

Blackberry Vein 03 02 0A

Crystal Sky 𝔍 4 𝔄 3 𝛞 B

Dark Violet Picotee ∅3 ⊕3 ⊗A

Night Sky® ♥4 ⓑ3 ௵B

Electric Purple Sky ③ 3 ④ 2 ⑧ B

Starry Sky Burgundy ₩3 ⊕2 ∰B

Scan to watch an Enchanted Sky Petunia video!

**Headliner Petunia** is a top choice for making combinations in Spring. The series has medium vigor with controlled habits that play well with others.