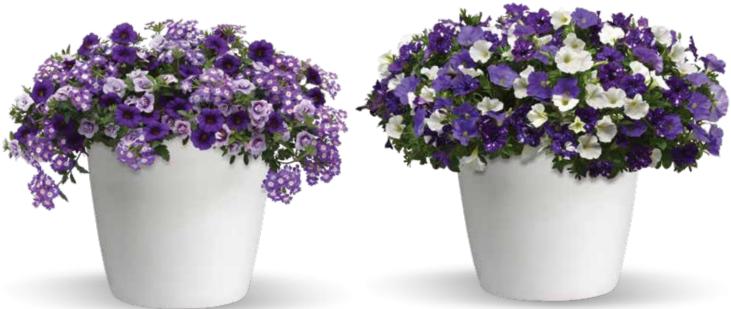

## For the best qualities of petunias and calibrachoas —

**NEW EnViva™** makes its debut as a series of large, colorful flowers dressed to impress in landscapes. They offer excellent cold/hot/rainy weather performance.

#### MEDIUM VIGOR | MOUNDED | SUN LOVER

- The best attributes of both petunias and calibrachoas!
- Large, colorful flowers can be used in landscapes and containers
- Excellent cold/hot/rain weather performance
- More controlled habit compared to market standards
- Try our rock star, EnViva Pink!

Height: 10 to 16 in. (25 to 41 cm) Spread: 20 to 30 in. (51 to 76 cm) Ideal Pot Sizes: Quarts, Gallons, Larger than Gallons Uses: Pots, Baskets, Combos, Landscapes

Your imagination has no limit when mixing with **EnViva** Petchoa! Perfect in both multi-genera and mono-genera combinations.

White 𝔍 2 𝔄 2 Ѿ A

Pink 𝔍 4 𝔄 2 ℳA

Blue (€) 3 (€) 2 (®) A

NEW EnViva Pink