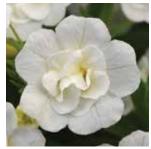

## For striking ingenuity in breeding -

NEW SweetSunshine™ Magenta Sky Double is the FIRST Sky pattern in a double petunia! These durable, fully double blooms stand up to tough weather, with a semi-trailing habit that is ideal for hanging baskets.