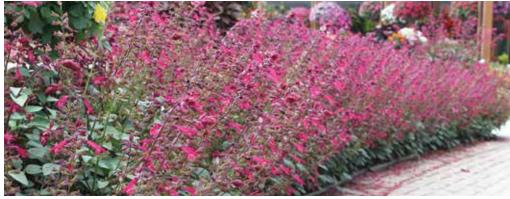

## **Carmen**<sup>™</sup> Dianthus

Dianthus cultivars

#### **MEDIUM VIGOR | UPRIGHT**

- Zone 5 hardy, true perennial
- Overwinters better than other carnations
- Excellent uniformity
- Double blooms
- True carnation
- Blooms continuously until frost

Height: 10 to 14 in. (25 to 36 cm) Spread: 10 to 12 in. (25 to 30 cm) USDA Hardiness Zone: 5b Ideal Pot Sizes: Quarts, Gallons Uses: Pots, Combos, Landscapes