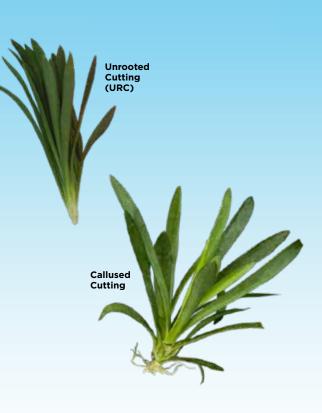

### UNROOTED CUTTINGS (URCs)

All Selecta One varieties are available as URCs.

## ROOTED CUTTINGS

Selecta One varieties are available as rooted cuttings from Selecta One licensed Root & Sell Stations.