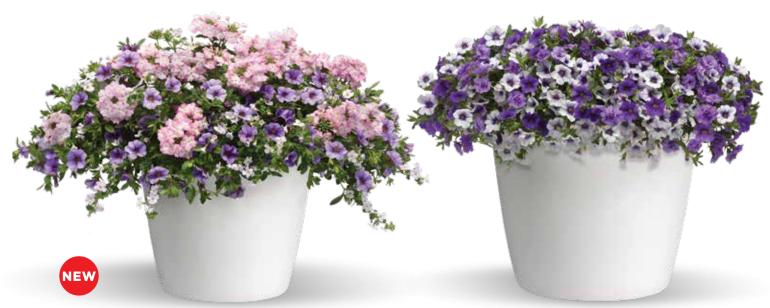

## For the best qualities of petunias and calibrachoas —

**NEW EnViva™** makes its debut as a series of large, colorful flowers dressed to impress in landscapes. They offer excellent cold/hot/rainy weather performance.

#### MEDIUM VIGOR | MOUNDED | SUN LOVER

- The best attributes of both petunias and calibrachoas!
- Large, colorful flowers can be used in landscapes and containers
- Excellent cold/hot/rain weather performance
- More controlled habit compared to market standards
- Try our rock star, EnViva Pink!

Height: 10 to 16 in. (25 to 41 cm) Spread: 20 to 30 in. (51 to 76 cm) Ideal Pot Sizes: Quarts, Gallons, Larger than Gallons Uses: Pots, Baskets, Combos, Landscapes

Your imagination has no limit when mixing with **EnViva** Petchoa! Perfect in both multi-genera and mono-genera combinations.

White 𝔍 2 𝔄 2 Ѿ A

Pink 𝔍 4 𝔄 2 ℳA

Blue (€) 3 (€) 2 (®) A

NEW EnViva Pink