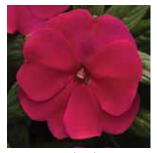

## **Carmen**<sup>™</sup> Dianthus

Dianthus cultivars

#### **MEDIUM VIGOR | UPRIGHT**

- Zone 5 hardy, true perennial
- Overwinters better than other carnations
- Excellent uniformity
- Double blooms
- True carnation
- Blooms continuously until frost

Height: 10 to 14 in. (25 to 36 cm) Spread: 10 to 12 in. (25 to 30 cm) USDA Hardiness Zone: 5b Ideal Pot Sizes: Quarts, Gallons Uses: Pots, Combos, Landscapes

Red (€) 3 (€) 2 ((€) B

Burgundy (V) 3 (V) 2 (W) B

Purple 𝔍 3 𝔄 2 Ѿ B

**Carmen** Burgundy