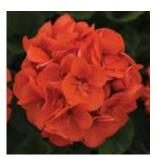

### **Sunrise**<sup>™</sup> Zonal Geranium

Pelargonium x hortorum

#### MEDIUM VIGOR | UPRIGHT NO PINCH | LABOR SAVER

- Green-leaf, medium-vigor plant
- Large-flowered series blooms early
- Superior color range

Height: 12 to 14 in. (30 to 36 cm) Spread: 12 to 14 in. (30 to 36 cm) Ideal Pot Sizes: Quarts, Gallons, Larger than Gallons Uses: Pots, Landscapes

Purple+Big Eye 𝔍 2 𝔄 2 𝛞 A

White **⊗**3 **()**2 **()**B

Light Salmon 𝔍 3 𝔇 2 𝔇 B

Salmon ⊗3 ⊕2 ∭A

Sunrise Orange

Orange 𝔍 3 𝔄 2 𝛞 B

Appleblossom

White+Eye 𝔍 2 𝔄 2 𝛞 A