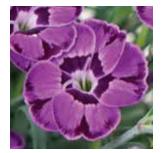

## **Carmen**<sup>™</sup> Dianthus

Dianthus cultivars

#### **MEDIUM VIGOR | UPRIGHT**

- Zone 5 hardy, true perennial
- Overwinters better than other carnations
- Excellent uniformity
- Double blooms
- True carnation
- Blooms continuously until frost

Height: 10 to 14 in. (25 to 36 cm) Spread: 10 to 12 in. (25 to 30 cm) USDA Hardiness Zone: 5b Ideal Pot Sizes: Quarts, Gallons Uses: Pots, Combos, Landscapes

Red (€) 3 (€) 2 ((€) B

Burgundy (V) 3 (V) 2 (W) B

Purple 𝔍 3 𝔄 2 Ѿ B

**Carmen** Burgundy