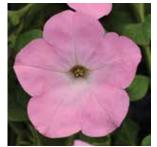

# Headliner<sup>™</sup> Petunia

Petunia cultivars

#### **MEDIUM VIGOR | SEMI-TRAILING**

- Early flowering for a fast finish
- Dramatic color range on large blooms
- Wide assortment of Sky petunias

Height: 10 to 16 in. (25 to 41 cm) Spread: 20 to 30 in. (51 to 76 cm) Ideal Pot Sizes: Gallons, Larger than Gallons Uses: Pots, Baskets, Combos

Violet Sky 𝔍 3 𝔇 2 𝛞 B

White (♥ 3 (\$) 3 (\$) B

Lavender Picotee

Blue 24 𝔍 3 𝔄 2 𝛞 B

Yellow 𝔍 3 𝔇 2 𝔇 B

Dark Saturn

Banana Cherry 🛛 4 🚯 3 🛞 B

Light Pink Sky (€) 3 (€) 2 (®) B

Pink Sky 𝔍 3 𝔄 2 Ѿ B

Raspberry Star ② 3 ③ 3 ⑧ B

White Rose Vein **③** 3 **④** 3 **⑧** B

Pink Vein ♥3 ⊕3 ⊛B

Lipstick ♥3 ⊕3 ⑧A

Raspberry Swirl ② 2 ③ 3 ⑧ B

Enchanted Sky ② 3 ③ 3 ⑧ B

Strawberry Sky ₪3 ඖ2 ∭B

Red **⊗**3 **⊗**3 **⊗**B

Electric Purple **3 3 3 3** 

Sky Blue V 3 3 B

Blueberry Swirl

Blackberry Vein 03 02 0A

Crystal Sky 𝔍 4 𝔄 3 𝛞 B

Dark Violet Picotee ∅3 ⊕3 ⊗A

Night Sky® ♥4 ⓑ3 ௵B

Electric Purple Sky ③ 3 ④ 2 ⑧ B

Starry Sky Burgundy ₩3 ⊕2 ∰B

Scan to watch an Enchanted Sky Petunia video!

**Headliner Petunia** is a top choice for making combinations in Spring. The series has medium vigor with controlled habits that play well with others.