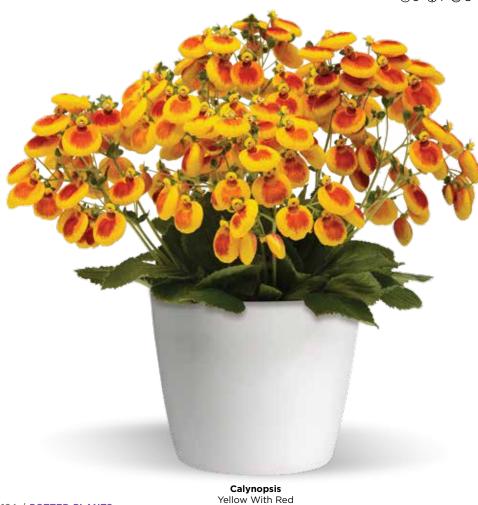

#### **Potted Plants**

| Calceolaria |  |
|-------------|--|
| Kalanchoe   |  |
|             |  |