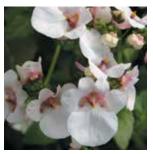

## For striking ingenuity in breeding -

NEW SweetSunshine™ Magenta Sky Double is the FIRST Sky pattern in a double petunia! These durable, fully double blooms stand up to tough weather, with a semi-trailing habit that is ideal for hanging baskets.