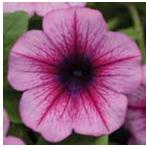

# Headliner<sup>™</sup> Petunia

Petunia cultivars

#### **MEDIUM VIGOR | SEMI-TRAILING**

- Early flowering for a fast finish
- Dramatic color range on large blooms
- Wide assortment of Sky petunias

Height: 10 to 16 in. (25 to 41 cm) Spread: 20 to 30 in. (51 to 76 cm) Ideal Pot Sizes: Gallons, Larger than Gallons Uses: Pots, Baskets, Combos

Violet Sky 𝔍 3 𝔇 2 𝛞 B

White (♥ 3 (\$) 3 (\$) B

Lavender Picotee

Blue 24 𝔍 3 𝔄 2 𝛞 B

Yellow 𝔍 3 𝔇 2 𝔇 B

Dark Saturn

Banana Cherry 🛛 4 🚯 3 🛞 B

Light Pink Sky (€) 3 (€) 2 (®) B

Pink Sky 𝔍 3 𝔄 2 Ѿ B

Raspberry Star ② 3 ③ 3 ⑧ B

White Rose Vein **③** 3 **④** 3 **⑧** B

Pink Vein ♥3 ⊕3 ⊛B

Lipstick ♥3 ⊕3 ⑧A

Raspberry Swirl ② 2 ③ 3 ⑧ B

Enchanted Sky ② 3 ③ 3 ⑧ B

Strawberry Sky ₪3 ඖ2 ∭B

Red **⊗**3 **⊗**3 **⊗**B

Electric Purple **3 3 3 3** 

Sky Blue V 3 3 B

Blueberry Swirl

Blackberry Vein 03 02 0A

Crystal Sky 𝔍 4 𝔄 3 𝛞 B

Dark Violet Picotee ∅3 ⊕3 ⊗A

Night Sky® ♥4 ⓑ3 ௵B

Electric Purple Sky ③ 3 ④ 2 ⑧ B

Starry Sky Burgundy ₩3 ⊕2 ∰B

Scan to watch an Enchanted Sky Petunia video!

**Headliner Petunia** is a top choice for making combinations in Spring. The series has medium vigor with controlled habits that play well with others.