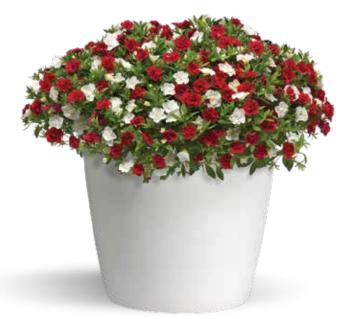

## For the best qualities of petunias and calibrachoas —

**NEW EnViva™** makes its debut as a series of large, colorful flowers dressed to impress in landscapes. They offer excellent cold/hot/rainy weather performance.

# Discover EnViva<sup>™</sup> Petchoa:

- 1. Start with the flower power and weather tolerance of Calibrachoa...
- 2. Add the garden performance of Petunia...
- 3. And saturate with vibrant colors!

En/iva.

# **NEW EnViva**<sup>™</sup> Petchoa

Calibrachoa x Petunia specialities

#### MEDIUM VIGOR | MOUNDED | SUN LOVER

- The best attributes of both petunias and calibrachoas!
- Large, colorful flowers can be used in landscapes and containers
- Excellent cold/hot/rain weather performance
- More controlled habit compared to market standards
- Try our rock star, EnViva Pink!

Height: 10 to 16 in. (25 to 41 cm) Spread: 20 to 30 in. (51 to 76 cm) Ideal Pot Sizes: Quarts, Gallons, Larger than Gallons Uses: Pots, Baskets, Combos, Landscapes

Your imagination has no limit when mixing with **EnViva** Petchoa! Perfect in both multi-genera and mono-genera combinations.

White 𝔍 2 𝔄 2 Ѿ A

Pink 𝔍 4 𝔄 2 ℳA

Blue (€) 3 (€) 2 (®) A

NEW EnViva Pink