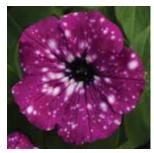

# Headliner<sup>™</sup> Petunia

Petunia cultivars

#### **MEDIUM VIGOR | SEMI-TRAILING**

- Early flowering for a fast finish
- Dramatic color range on large blooms
- Wide assortment of Sky petunias

Height: 10 to 16 in. (25 to 41 cm) Spread: 20 to 30 in. (51 to 76 cm) Ideal Pot Sizes: Gallons, Larger than Gallons Uses: Pots, Baskets, Combos

Red **⊗**3 **⊗**3 **⊗**B

Electric Purple **3 3 3 3** 

Sky Blue V 3 3 B

Blueberry Swirl

Blackberry Vein 03 02 0A

Crystal Sky 𝔍 4 𝔄 3 𝛞 B

Dark Violet Picotee ∅3 ⊕3 ⊗A

Night Sky® ♥4 ⓑ3 ௵B