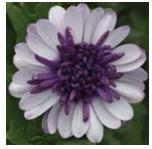

# **Daisy Falls**<sup>™</sup> Osteospermum

Osteospermum ecklonis

#### MEDIUM VIGOR | TRAILING | EARLY SEASON

- Early-Spring baskets and combos
- Performs longer into the season
- Tolerates inclement weather

Height: 8 to 12 in. (20 to 30 cm) Spread: 20 to 24 in. (51 to 61 cm) Ideal Pot Sizes: Gallons, Larger than Gallons Uses: Pots, Baskets, Combos

White Amethyst

Pink 𝔍 3 ỷ 1 ℳ A

**Daisy Falls** is a unique trailing Osteospermum that mixes well with other early-Spring products. Try with other basket Lobelia, Lobularia or Nemesia.

Purple 𝔍 3 𝔄 2 ℳA