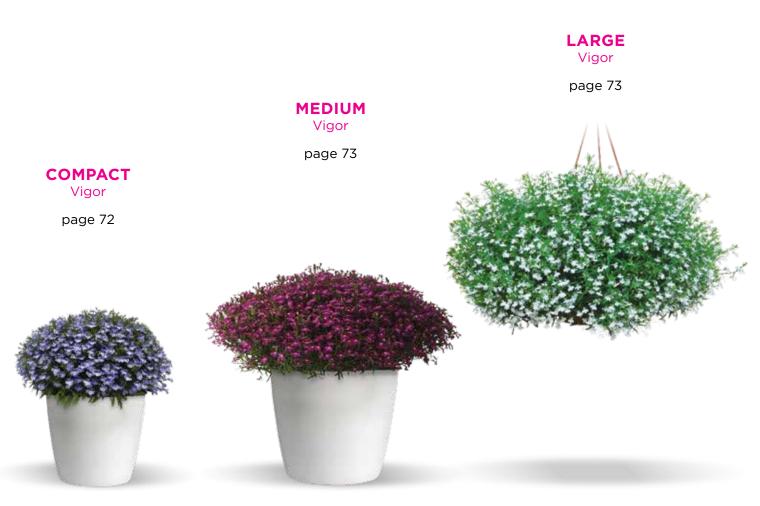

### Key

- **V** Vigor
- 1 low
- 2 low-medium 2
- 3 medium 3
- 4 medium-high 5 hiah

#### 🚯 Flowering Time 🛞 Heat Tolerance A excellent

- B very good
- C good

## standard

very early

early