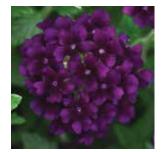

# Lascar<sup>™</sup> Verbena

Verbena cultivars

#### MEDIUM VIGOR | SEMI-TRAILING | SUN LOVER

- Uniform series is early to flower
- Excellent in combinations

Height: 12 to 14 in. (30 to 36 cm) Spread: 12 to 16 in. (30 to 41 cm) Ideal Pot Sizes: Gallons, Larger than Gallons Uses: Pots, Baskets, Combos, Landscapes

**Lascar** Orange Lava

White 𝔍 2 𝔄 3 𝛞 B

Orange Lava 𝔍 3 𝔄 2 ℳA

Burgundy 𝔍 3 𝔇 2 𝔇 B

Red Rose (€) 3 (€) 2 (®) B

Dark Red ₩2 ঊ1 ѾA

Vampire 𝔍 3 𝔇 2 𝔇 A

Purple 𝔍 3 ଐ 2 ∭ A

Dark Violet ₪3 ⊕2 ∭A