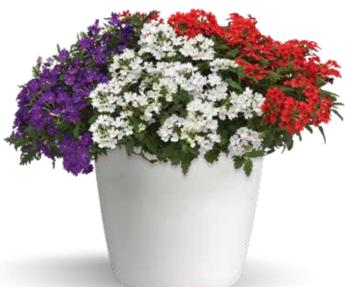

## Little Liberty

## HIGH DENSITY | NO PINCH | VERY EARLY

Beats<sup>™</sup> Blue Verbena Beats<sup>™</sup> Red Verbena Beats<sup>™</sup> White Verbena ②1 ③1 ③B