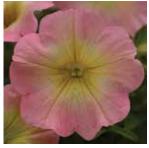

## For striking ingenuity in breeding -

NEW SweetSunshine™ Magenta Sky Double is the FIRST Sky pattern in a double petunia! These durable, fully double blooms stand up to tough weather, with a semi-trailing habit that is ideal for hanging baskets.