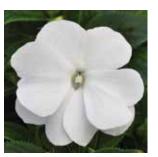

### **ImPower**<sup>™</sup> New Guinea Impatiens

Impatiens hawkeri

#### COMPACT VIGOR | UPRIGHT | HIGH DENSITY NO PINCH | LABOR SAVER

- Fast to finish; highly programmable
- Uniform series flowers within 1 week
- High-density pots and packs
- Large blooms

Height: 8 to 10 in. (20 to 25 cm) Spread: 10 to 12 in. (25 to 30 cm) Ideal Pot Sizes: Quarts, Gallons Uses: Pots