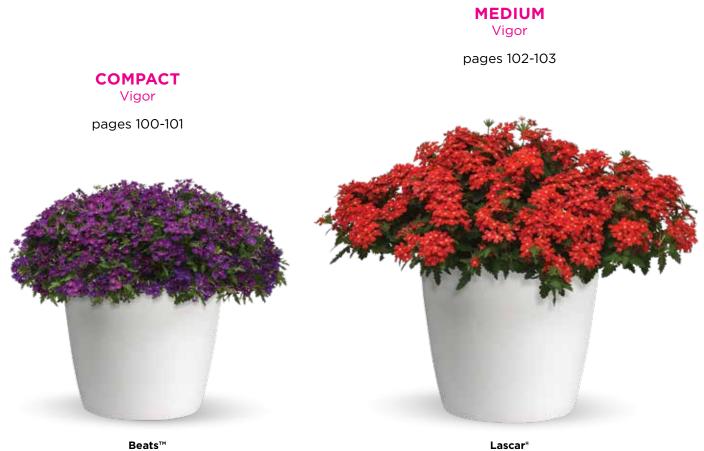

## Combos

| Trixi <sup>®</sup>                 | 5 |
|------------------------------------|---|
| Culture Information for TrixiLiner | 5 |

# Verbena

Ranging from compact to large, Selecta One's verbena collection has everything you need — like Beats<sup>™</sup>, our compact-spreading series that does not require pinching or PGRs! This series flowers two weeks earlier than other verbena. Plus, its tolerance to heat, cycling and water stress keeps varieties looking lush and vibrant all season long — never missing a beat of color!

Beats™ Blue page 101 Lascar® Orange Lava page 103

ANNUALS

page 104

**Blues™** Lavender+Eye page 104 NEW Trixi Can't Be Beat 24 Featuring Purple+White Beats Verbena

How much can Beats Verbena take and still look fresh? Scan here to see us DROP THE BEATS!

# Beats<sup>™</sup> Verbena

Verbena cultivars

#### COMPACT VIGOR | SPREADING | HIGH DENSITY SUN LOVER | NO PINCH | LABOR SAVER

- Flowers 2 weeks earlier than other verbena
- Tolerant to heat, cycling and water stress
- No PGRs; no pinch

Height: 6 to 8 in. (15 to 20 cm) Spread: 10 to 12 in. (25 to 30 cm) Ideal Pot Sizes: Packs, Quarts, Gallons Uses: Pots, Baskets, Combos, Landscapes

# Lascar<sup>™</sup> Verbena

Verbena cultivars

#### MEDIUM VIGOR | SEMI-TRAILING | SUN LOVER

- Uniform series is early to flower
- Excellent in combinations

Height: 12 to 14 in. (30 to 36 cm) Spread: 12 to 16 in. (30 to 41 cm) Ideal Pot Sizes: Gallons, Larger than Gallons Uses: Pots, Baskets, Combos, Landscapes