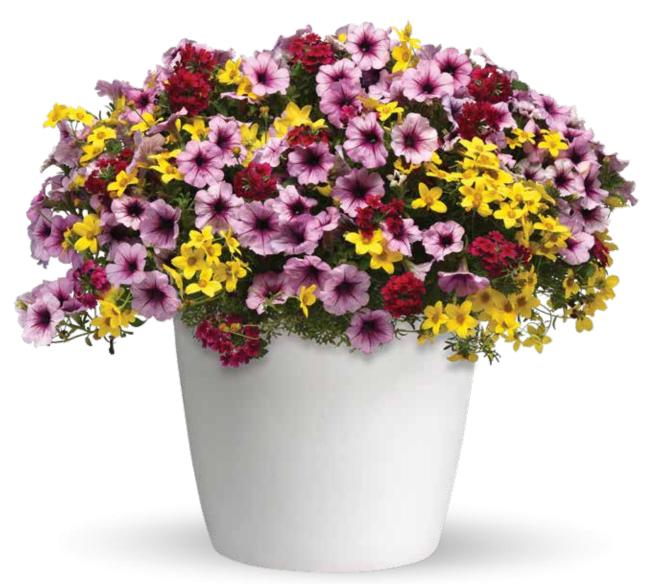

# Selective Growers GROW SELECTA ONE

## For striking ingenuity in breeding -

NEW SweetSunshine™ Magenta Sky Double is the FIRST Sky pattern in a double petunia! These durable, fully double blooms stand up to tough weather, with a semi-trailing habit that is ideal for hanging baskets.

## For the best qualities of petunias and calibrachoas —

**NEW EnViva™** makes its debut as a series of large, colorful flowers dressed to impress in landscapes. They offer excellent cold/hot/rainy weather performance.

## For early-Spring premium options -

**NEW MiniFamous® Uno Pink Radiance** displays gorgeous blooms that can hit the market early! This uniform series flowers early and continues to grow. Expect it to play a starring role in mixed containers and hanging baskets.

NEW MiniFamous<sup>®</sup> Uno Pink Radiance Calibrachoa page 34 I Love U Dianthus and Pot Carnation page 111 SuperTrouper™ Dianthus page 115