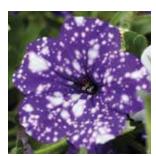

## **SweetSunshine**<sup>™</sup> Petunia

Petunia cultivars

#### **MEDIUM VIGOR | SEMI-TRAILING**

- Magenta Sky, the FIRST double Sky!
- Durable, fully double blooms
- Well-branched plants
- Excellent for hanging baskets
- Unique colors and popular flower form

Height: 10 to 16 in. (25 to 41 cm) **Spread:** 20 to 30 in. (51 to 76 cm) Ideal Pot Sizes: Gallons, Larger than Gallons Uses: Pots. Baskets. Combos

Pink+Red Vein Ø2 ⊕2 ∭B

Magenta Sky (V3 (€)2 (®)B

Blueberry Vein

Magenta ₩3 ₩3 ₩A

Provence ₩2 ⊕3 ₩B

Magenta Sky