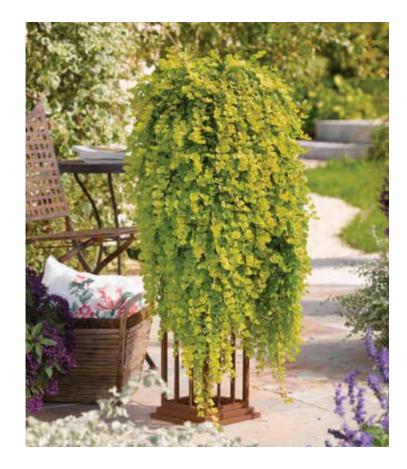

### Goldilocks Lysimachia

Lysimachia nummularia

#### **MEDIUM VIGOR | TRAILING**

- Low-care plant
- Lime green leaves turn iridescent in sun
- Great mixed container component
- Temperate perennial

Height: 2 to 4 in. (5 to 10 cm) Spread: 12 in. (30 cm) USDA Hardiness Zone: 3a to 10b Ideal Pot Sizes: Packs, Quarts, Gallons, Larger than Gallons Uses: Pots. Baskets. Combos

Goldilocks 𝔅 𝔅 𝔅 𝔅 𝔅

**Lysimachia** of all kinds work wonders in combinations!