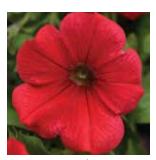

## **SweetSunshine**<sup>™</sup> Petunia

Petunia cultivars

#### **MEDIUM VIGOR | SEMI-TRAILING**

- Magenta Sky, the FIRST double Sky!
- Durable, fully double blooms
- Well-branched plants
- Excellent for hanging baskets
- Unique colors and popular flower form

Height: 10 to 16 in. (25 to 41 cm) **Spread:** 20 to 30 in. (51 to 76 cm) Ideal Pot Sizes: Gallons, Larger than Gallons Uses: Pots. Baskets. Combos

Pink+Red Vein Ø2 ⊕2 ∭B

Magenta Sky (V3 (€)2 (®)B

Blueberry Vein

Magenta ₩3 ₩3 ₩A

Provence ₩2 ⊕3 ₩B

Magenta Sky