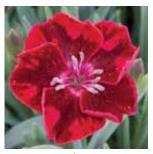

# **I Love U** Dianthus and Pot Carnation

Dianthus caryophyllus

#### COMPACT VIGOR | MOUNDED | HIGH DENSITY

- Always displays a full range of colors
- Works both indoors and outdoors
- Pollinators love this fragrant carnation
- Colors range from deep pink to soft rose to white
- Marketing retail program available

Height: 2 to 4 in. (5 to 10 cm) Spread: 5 to 7 in. (13 to 18 cm) USDA Hardiness Zone: 7a Ideal Pot Sizes: Quarts Uses: Pots, Combos, Landscapes

I Love U ⊗1 ⊛1 ⊛B

Tags

Scan to download point-ofpurchase materials.