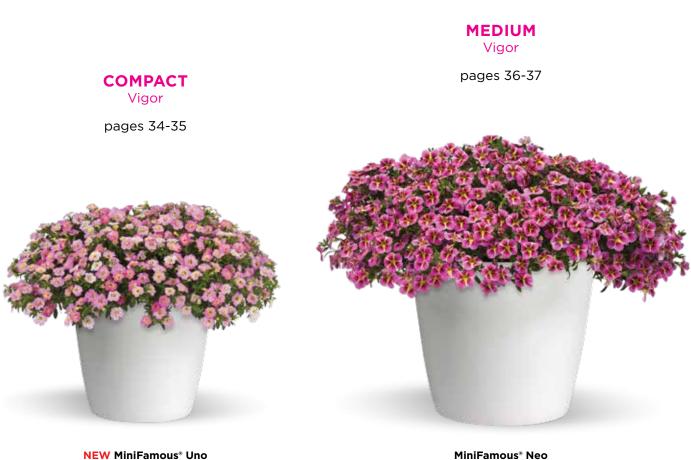

## For early-Spring premium options -

**NEW MiniFamous® Uno Pink Radiance** displays gorgeous blooms that can hit the market early! This uniform series flowers early and continues to grow. Expect it to play a starring role in mixed containers and hanging baskets.

## Calibrachoa

For classic, reliable core colors and vibrant, new, showstopping hues unique, surprising patterns, and Selecta One-exclusive Tastic double bicolors plus, early finishing and reliable uniformity for quarts, gallons and baskets **choose early, compact MiniFamous**<sup>®</sup> **Uno and medium-vigor MiniFamous**<sup>®</sup> **Neo.** 

## **COMPACT VIGOR | MOUNDED | HIGH DENSITY**

- Early to finish, medium-compact series
- Uniformity in flower timing
- Classic core colors, doubles and stars
- Screened for powdery mildew resistance

Height: 8 to 10 in. (20 to 25 cm) **Spread:** 10 to 12 in. (25 to 30 cm) Ideal Pot Sizes: Packs, Quarts, Gallons, Larger than Gallons Uses: Pots, Baskets, Combos

Pink Star 𝔍 3 𝔄 1 𝕘 A

Double Red ♥2 �92 ⑧A

Violet Star ⊗3 ⊕1 ⊛B

Dark Blue ⊗1 ঊ1 ∭A

Choose **MiniFamous Uno** for combinations when mixing with other compact, mounded and early components.