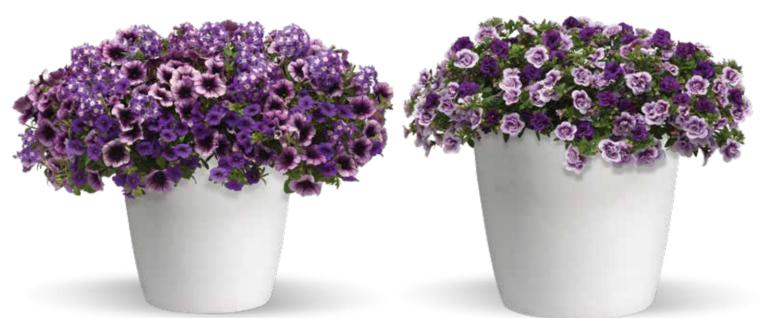

## For the best qualities of petunias and calibrachoas —

**NEW EnViva™** makes its debut as a series of large, colorful flowers dressed to impress in landscapes. They offer excellent cold/hot/rainy weather performance.

#### MEDIUM VIGOR | MOUNDED | SUN LOVER

- The best attributes of both petunias and calibrachoas!
- Large, colorful flowers can be used in landscapes and containers
- Excellent cold/hot/rain weather performance
- More controlled habit compared to market standards
- Try our rock star, EnViva Pink!

Height: 10 to 16 in. (25 to 41 cm) Spread: 20 to 30 in. (51 to 76 cm) Ideal Pot Sizes: Quarts, Gallons, Larger than Gallons Uses: Pots, Baskets, Combos, Landscapes

Your imagination has no limit when mixing with **EnViva** Petchoa! Perfect in both multi-genera and mono-genera combinations.

White 𝔍 2 𝔄 2 Ѿ A

Pink 𝔍 4 𝔄 2 ℳA

Blue (€) 3 (€) 2 (®) A

NEW EnViva Pink