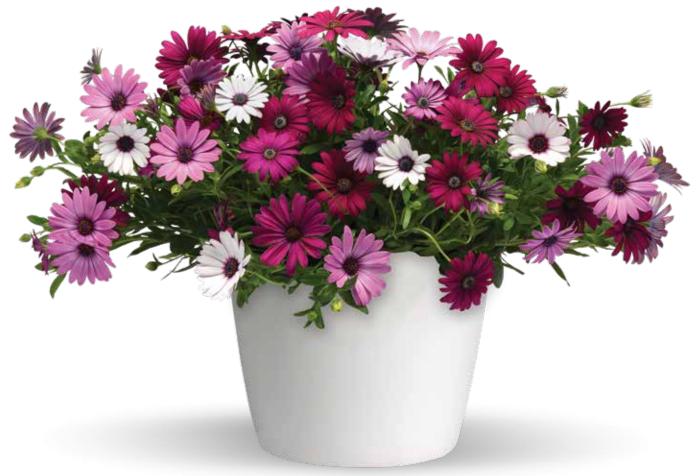

# **Daisy Falls**<sup>™</sup> Osteospermum

Osteospermum ecklonis

#### MEDIUM VIGOR | TRAILING | EARLY SEASON

- Early-Spring baskets and combos
- Performs longer into the season
- Tolerates inclement weather

Height: 8 to 12 in. (20 to 30 cm) Spread: 20 to 24 in. (51 to 61 cm) Ideal Pot Sizes: Gallons, Larger than Gallons Uses: Pots, Baskets, Combos

White Amethyst

Pink 𝔍 3 ỷ 1 ℳ A

**Daisy Falls** is a unique trailing Osteospermum that mixes well with other early-Spring products. Try with other basket Lobelia, Lobularia or Nemesia.

Purple 𝔍 3 𝔄 2 ℳA