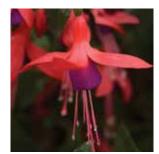

### **Bellinto**<sup>™</sup> Fuchsia

Fuchsia cultivars

#### TRAILING

- Day neutral
- Free flowering
- Easy to grow

**Height:** 8 to 16 in. (20 to 41 cm) **Spread:** 10 to 14 in. (25 to 36 cm)

#### Bellinto Red+Blue