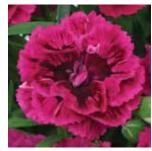

# **I Love U** Dianthus and Pot Carnation

Dianthus caryophyllus

#### COMPACT VIGOR | MOUNDED | HIGH DENSITY

- Always displays a full range of colors
- Works both indoors and outdoors
- Pollinators love this fragrant carnation
- Colors range from deep pink to soft rose to white
- Marketing retail program available

Height: 2 to 4 in. (5 to 10 cm) Spread: 5 to 7 in. (13 to 18 cm) USDA Hardiness Zone: 7a Ideal Pot Sizes: Quarts Uses: Pots, Combos, Landscapes

I Love U ⊗1 ⊛1 ⊛B

Tags

Scan to download point-ofpurchase materials.