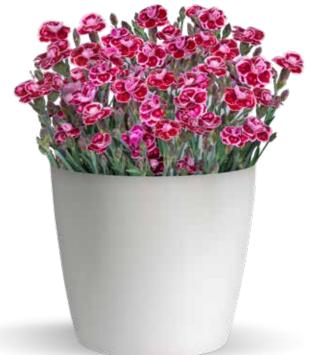

## **NEW Capitán**<sup>™</sup> Dianthus

Dianthus cultivars

#### LARGE VIGOR | UPRIGHT

- Growers can expect smooth sailing with Capitán Dianthus!
- A premium Dianthus series with XL vigor that can be sold for a premium price
- Novel bicolor double blooms
- Prized for its lovely fragrance
- Durability through cold-chain shipping processes in retail settings

**Height:** 12 to 18 in. (30 to 46 cm) **Spread:** 14 to 18 in. (36 to 46 cm) **USDA Hardiness Zone:** 7a to 10b **Uses:** Pots, Combos, Landscapes

NEW Capitán Magnifica

White+Pink 𝔍 3 𝔄 3 𝛞 B

Pink+Eye ⊗3 ⊗2 ⊗B

Magnifica 𝔍 4 𝔄 2 Ѿ B

Red White Edge **③**3 **④**2 **⑧**B

White+Purple 🕅 3 🚯 3 🛞 B

Purple+White 𝔍 3 𝔄 2 𝔅 B

Purple Frost 𝔍 4 𝔄 2 𝛞 B