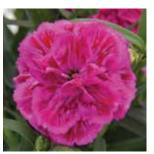

# **I Love U** Dianthus and Pot Carnation

Dianthus caryophyllus

#### COMPACT VIGOR | MOUNDED | HIGH DENSITY

- Always displays a full range of colors
- Works both indoors and outdoors
- Pollinators love this fragrant carnation
- Colors range from deep pink to soft rose to white
- Marketing retail program available

Height: 2 to 4 in. (5 to 10 cm) Spread: 5 to 7 in. (13 to 18 cm) USDA Hardiness Zone: 7a Ideal Pot Sizes: Quarts Uses: Pots, Combos, Landscapes

I Love U ⊗1 ⊛1 ⊛B

Tags

Scan to download point-ofpurchase materials.