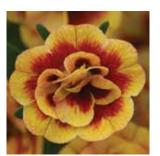

# Discover EnViva<sup>™</sup> Petchoa:

- 1. Start with the flower power and weather tolerance of Calibrachoa...
- 2. Add the garden performance of Petunia...
- 3. And saturate with vibrant colors!

En/iva.

# **NEW EnViva**<sup>™</sup> Petchoa

Calibrachoa x Petunia specialities

#### MEDIUM VIGOR | MOUNDED | SUN LOVER

- The best attributes of both petunias and calibrachoas!
- Large, colorful flowers can be used in landscapes and containers
- Excellent cold/hot/rain weather performance
- More controlled habit compared to market standards
- Try our rock star, EnViva Pink!

Height: 10 to 16 in. (25 to 41 cm) Spread: 20 to 30 in. (51 to 76 cm) Ideal Pot Sizes: Quarts, Gallons, Larger than Gallons Uses: Pots, Baskets, Combos, Landscapes

Your imagination has no limit when mixing with **EnViva** Petchoa! Perfect in both multi-genera and mono-genera combinations.

White 𝔍 2 𝔄 2 Ѿ A

Pink 𝔍 4 𝔄 2 ℳA

Blue (€) 3 (€) 2 (®) A

NEW EnViva Pink