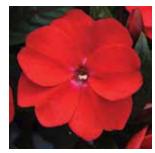

## **Carmen**<sup>™</sup> Dianthus

Dianthus cultivars

#### **MEDIUM VIGOR | UPRIGHT**

- Zone 5 hardy, true perennial
- Overwinters better than other carnations
- Excellent uniformity
- Double blooms
- True carnation
- Blooms continuously until frost

Height: 10 to 14 in. (25 to 36 cm) Spread: 10 to 12 in. (25 to 30 cm) USDA Hardiness Zone: 5b Ideal Pot Sizes: Quarts, Gallons Uses: Pots, Combos, Landscapes

Red (€) 3 (€) 2 ((€) B

Burgundy (V) 3 (V) 2 (W) B

Purple 𝔍 3 𝔄 2 Ѿ B

**Carmen** Burgundy