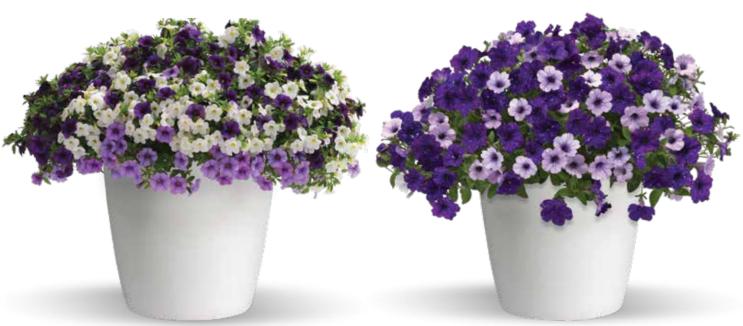

## For the best qualities of petunias and calibrachoas —

**NEW EnViva™** makes its debut as a series of large, colorful flowers dressed to impress in landscapes. They offer excellent cold/hot/rainy weather performance.

#### MEDIUM VIGOR | MOUNDED | SUN LOVER

- The best attributes of both petunias and calibrachoas!
- Large, colorful flowers can be used in landscapes and containers
- Excellent cold/hot/rain weather performance
- More controlled habit compared to market standards
- Try our rock star, EnViva Pink!

Height: 10 to 16 in. (25 to 41 cm) Spread: 20 to 30 in. (51 to 76 cm) Ideal Pot Sizes: Quarts, Gallons, Larger than Gallons Uses: Pots, Baskets, Combos, Landscapes

Your imagination has no limit when mixing with **EnViva** Petchoa! Perfect in both multi-genera and mono-genera combinations.

White 𝔍 2 𝔄 2 Ѿ A

Pink 𝔍 4 𝔄 2 ℳA

Blue (€) 3 (€) 2 (®) A

NEW EnViva Pink