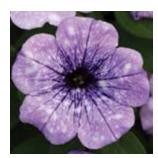

# Headliner<sup>™</sup> Petunia

Petunia cultivars

#### **MEDIUM VIGOR | SEMI-TRAILING**

- Early flowering for a fast finish
- Dramatic color range on large blooms
- Wide assortment of Sky petunias

Height: 10 to 16 in. (25 to 41 cm) Spread: 20 to 30 in. (51 to 76 cm) Ideal Pot Sizes: Gallons, Larger than Gallons Uses: Pots, Baskets, Combos

Violet Sky 𝔍 3 𝔇 2 𝛞 B

White (♥ 3 (\$) 3 (\$) B

Lavender Picotee

Blue 24 𝔍 3 𝔄 2 𝛞 B

Yellow 𝔍 3 𝔇 2 𝔇 B

Dark Saturn

Banana Cherry 🛛 4 🚯 3 🛞 B

Light Pink Sky (€) 3 (€) 2 (®) B

Pink Sky 𝔍 3 𝔄 2 Ѿ B

Raspberry Star ② 3 ③ 3 ⑧ B

White Rose Vein **③** 3 **④** 3 **⑧** B

Pink Vein ♥3 ⊕3 ⊛B

Lipstick ♥3 ⊕3 ⑧A

Raspberry Swirl ② 2 ③ 3 ⑧ B

Enchanted Sky ② 3 ③ 3 ⑧ B

Strawberry Sky ₪3 ඖ2 ∭B

Red **⊗**3 **⊗**3 **⊗**B

Electric Purple **3 3 3 3** 

Sky Blue V 3 3 B

Blueberry Swirl

Blackberry Vein 03 02 0A

Crystal Sky 𝔍 4 𝔄 3 𝛞 B

Dark Violet Picotee ∅3 ⊕3 ⊗A

Night Sky® ♥4 ⓑ3 ௵B

Electric Purple Sky ③ 3 ④ 2 ⑧ B

Starry Sky Burgundy ₩3 ⊕2 ∰B

Scan to watch an Enchanted Sky Petunia video!

**Headliner Petunia** is a top choice for making combinations in Spring. The series has medium vigor with controlled habits that play well with others.