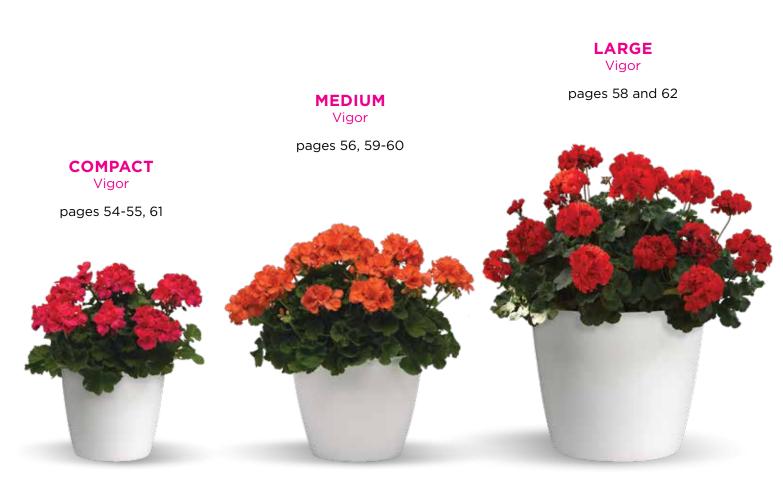

### Key

- **V** Vigor
- 1 low
- 2 low-medium 2
- 3 medium 3
- 4 medium-high 5 hiah