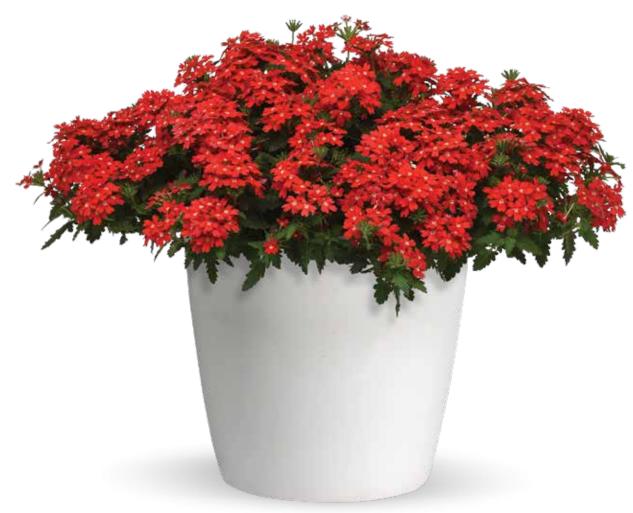

# Verbena

Ranging from compact to large, Selecta One's verbena collection has everything you need — like Beats<sup>™</sup>, our compact-spreading series that does not require pinching or PGRs! This series flowers two weeks earlier than other verbena. Plus, its tolerance to heat, cycling and water stress keeps varieties looking lush and vibrant all season long — never missing a beat of color!

Beats™ Blue page 101 Lascar® Orange Lava page 103

ANNUALS

page 104

**Blues™** Lavender+Eye page 104 NEW Trixi Can't Be Beat 24 Featuring Purple+White Beats Verbena

How much can Beats Verbena take and still look fresh? Scan here to see us DROP THE BEATS!

# Beats<sup>™</sup> Verbena

Verbena cultivars

#### COMPACT VIGOR | SPREADING | HIGH DENSITY SUN LOVER | NO PINCH | LABOR SAVER

- Flowers 2 weeks earlier than other verbena
- Tolerant to heat, cycling and water stress
- No PGRs; no pinch

Height: 6 to 8 in. (15 to 20 cm) Spread: 10 to 12 in. (25 to 30 cm) Ideal Pot Sizes: Packs, Quarts, Gallons Uses: Pots, Baskets, Combos, Landscapes