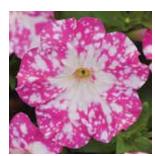

# Petunia

No-pinch, labor-saver **Starlet**<sup>™</sup> is fast to flower and early to finish, with a compact vigor.

Semi-trailing **Headliner**<sup>™</sup> features large blooms with dramatic colors and medium vigor.

# **Starlet**<sup>™</sup> Petunia

Petunia cultivars

#### COMPACT VIGOR | MOUNDED | HIGH DENSITY NO PINCH | LABOR SAVER

- Grower friendly and controlled
- Well-matched timing, vigor and habit
- Early to flower and fast to finish
- Exciting color range, including a Sky type

Height: 8 to 10 in. (20 to 25 cm) Spread: 12 to 20 in. (30 to 51 cm) Ideal Pot Sizes: Quarts Uses: Pots, Baskets, Combos

**Starlet Petunia** is the original choice for creating early-Spring combinations. The series has compact vigor and a mounded habit. Select other components with similar features for best success.

Trixi **Cajun Flare** Combo Featuring **Starlet** Blueberry Vein

White 𝔍 2 𝔄 3 Ѿ B

Yellow ♥2 ⊕2 ⊛B

Light Pink 𝔍 2 𝔄 3 𝛞 B

Dark Pink (€) 2 (€) 2 (®) B

Magenta Star 𝔍 2 𝔄 3 𝛞 A

Blueberry Vein 𝔍 3 𝔇 2 𝔇 A

Burgundy 𝔍 2 𝔇 3 𝔇 B

Pinot Red ♥2 ♥3 ŴA

Midnight Sky 𝐨2 𝔥1 ℬB

Velvet 𝔍 2 𝔄 3 𝛞 B