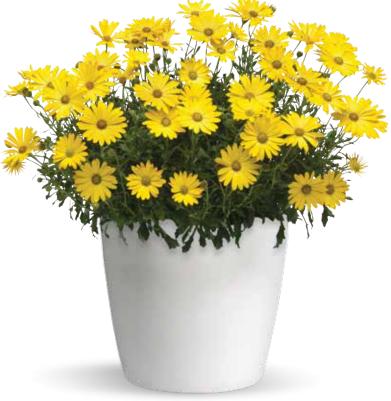

# **Daisy Falls**<sup>™</sup> Osteospermum

Osteospermum ecklonis

#### MEDIUM VIGOR | TRAILING | EARLY SEASON

- Early-Spring baskets and combos
- Performs longer into the season
- Tolerates inclement weather

Height: 8 to 12 in. (20 to 30 cm) Spread: 20 to 24 in. (51 to 61 cm) Ideal Pot Sizes: Gallons, Larger than Gallons Uses: Pots, Baskets, Combos

White Amethyst

Pink 𝔍 3 ỷ 1 ℳ A

**Daisy Falls** is a unique trailing Osteospermum that mixes well with other early-Spring products. Try with other basket Lobelia, Lobularia or Nemesia.

Purple 𝔍 3 𝔄 2 ℳA