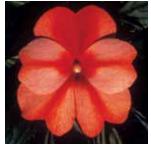

### **Bounce**<sup>™</sup> Interspecific Impatiens

Impatiens hawkeri

#### MEDIUM VIGOR | MOUNDED | SUN LOVER NO PINCH | LABOR SAVER

- Best for shade and heat
- Loads of color in the garden
- Great branching; fast flowering
- Downy mildew resistant

Height: 14 to 20 in. (36 to 51 cm) Spread: 14 to 20 in. (36 to 51 cm) Ideal Pot Sizes: Gallons, Larger than Gallons Uses: Pots, Baskets, Landscapes

Bright Coral 𝔍 3 𝔄 2 Ѿ A

Cherry 𝔍 3 𝔄 2 ℳA

**Bounce** Bright Coral and Violet

Pink Flame ⊗3 ⊕2 ⊗A

Violet ♥3 �2 ŴA