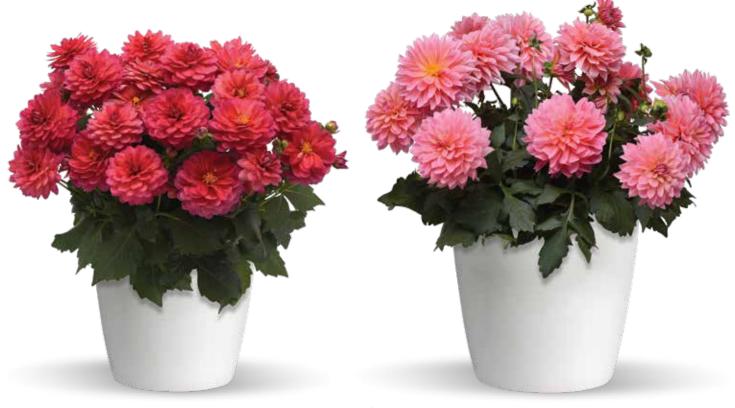

# Dahlia

Selecta One offers diversity in dahlias across five series, including Dahlita<sup>™</sup>, our compact, fastest-to-flower option! The lineup also includes Dahlietta<sup>®</sup> for quart pots; medium, dark-leaf City Lights<sup>™</sup> and medium, green-leaf Dalaya<sup>®</sup> for gallons; and large, double-flowered Venti<sup>™</sup> to fill your gallons or larger. One variety you won't want to miss is our top-selling Dalaya Fireball, a bright orange color on a novel anemone flower form.

<image>

**Dahlita**<sup>™</sup> Bright Red page 43 Dahlietta® Candy page 44 **City Lights**<sup>™</sup> Golden Yellow page 46

MEDIUM Vigor

pages 46-47

ANNUALS

page 49

### **MEDIUM** Vigor

pages 46-47

**Dalaya**® Raspberry page 47 **Venti**<sup>™</sup> Passion Fruit Dahlia page 49