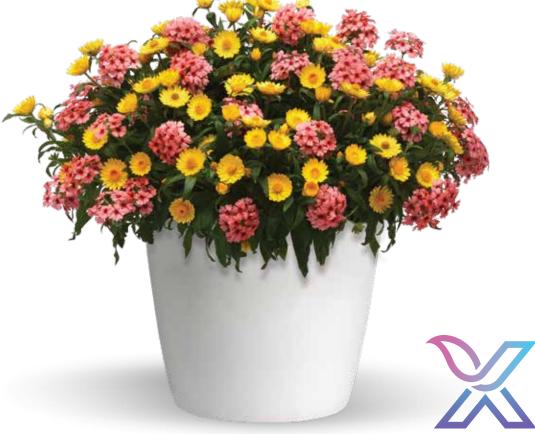

## For the best qualities of petunias and calibrachoas —

**NEW EnViva™** makes its debut as a series of large, colorful flowers dressed to impress in landscapes. They offer excellent cold/hot/rainy weather performance.

#### MEDIUM VIGOR | MOUNDED | SUN LOVER

- The best attributes of both petunias and calibrachoas!
- Large, colorful flowers can be used in landscapes and containers
- Excellent cold/hot/rain weather performance
- More controlled habit compared to market standards
- Try our rock star, EnViva Pink!