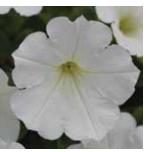

# Headliner<sup>™</sup> Petunia

Petunia cultivars

#### **MEDIUM VIGOR | SEMI-TRAILING**

- Early flowering for a fast finish
- Dramatic color range on large blooms
- Wide assortment of Sky petunias

Height: 10 to 16 in. (25 to 41 cm) Spread: 20 to 30 in. (51 to 76 cm) Ideal Pot Sizes: Gallons, Larger than Gallons Uses: Pots, Baskets, Combos

Violet Sky 𝔍 3 𝔇 2 𝛞 B

White (♥ 3 (\$) 3 (\$) B

Lavender Picotee

Blue 24 𝔍 3 𝔄 2 𝛞 B

Yellow 𝔍 3 𝔇 2 𝔇 B

Dark Saturn

Banana Cherry 🛛 4 🚯 3 🛞 B

Light Pink Sky (€) 3 (€) 2 (®) B

Pink Sky 𝔍 3 𝔄 2 Ѿ B

Raspberry Star ② 3 ③ 3 ⑧ B

White Rose Vein **③** 3 **④** 3 **⑧** B

Pink Vein ♥3 ⊕3 ⊛B

Lipstick ♥3 ⊕3 ⑧A

Raspberry Swirl ② 2 ③ 3 ⑧ B

Enchanted Sky ② 3 ③ 3 ⑧ B

Strawberry Sky ₪3 ඖ2 ∭B

Red **⊗**3 **⊗**3 **⊗**B

Electric Purple **3 3 3 3** 

Sky Blue V 3 3 B

Blueberry Swirl

Blackberry Vein 03 02 0A

Crystal Sky 𝔍 4 𝔄 3 𝛞 B

Dark Violet Picotee ∅3 ⊕3 ⊗A

Night Sky® ♥4 ⓑ3 ௵B

Electric Purple Sky ③ 3 ④ 2 ⑧ B

Starry Sky Burgundy ₩3 ⊕2 ∰B

Scan to watch an Enchanted Sky Petunia video!

**Headliner Petunia** is a top choice for making combinations in Spring. The series has medium vigor with controlled habits that play well with others.