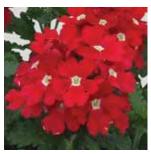

# Verbena

Ranging from compact to large, Selecta One's verbena collection has everything you need — like Beats<sup>™</sup>, our compact-spreading series that does not require pinching or PGRs! This series flowers two weeks earlier than other verbena. Plus, its tolerance to heat, cycling and water stress keeps varieties looking lush and vibrant all season long — never missing a beat of color!

# Beats<sup>™</sup> Verbena

Verbena cultivars

#### COMPACT VIGOR | SPREADING | HIGH DENSITY SUN LOVER | NO PINCH | LABOR SAVER

- Flowers 2 weeks earlier than other verbena
- Tolerant to heat, cycling and water stress
- No PGRs; no pinch

Height: 6 to 8 in. (15 to 20 cm) Spread: 10 to 12 in. (25 to 30 cm) Ideal Pot Sizes: Packs, Quarts, Gallons Uses: Pots, Baskets, Combos, Landscapes

Pink Shades ⊗1 ⊕1 ⊛A

Bright Purple ⊗1 ⊕1 ⊛A

Blue+White ⊗1 ⊕1 ⊗A

White ⊗1 ⊕1 ⊛A

Red+White ⊗1 ⊕1 ⊛A

Purple+White

♥1 ④1 ⑧A

Blue ⊗1 ⊛1 ⊗A

It's easy to create stunning mono-combos with the **Beats** series. Their hyper-uniform habit and timing make mixing and matching a breeze.

**Beats** Blue