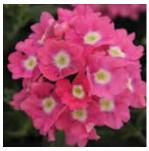

# Verbena

Ranging from compact to large, Selecta One's verbena collection has everything you need — like Beats<sup>™</sup>, our compact-spreading series that does not require pinching or PGRs! This series flowers two weeks earlier than other verbena. Plus, its tolerance to heat, cycling and water stress keeps varieties looking lush and vibrant all season long — never missing a beat of color!

# Lascar<sup>™</sup> Verbena

Verbena cultivars

#### MEDIUM VIGOR | SEMI-TRAILING | SUN LOVER

- Uniform series is early to flower
- Excellent in combinations

Height: 12 to 14 in. (30 to 36 cm) Spread: 12 to 16 in. (30 to 41 cm) Ideal Pot Sizes: Gallons, Larger than Gallons Uses: Pots, Baskets, Combos, Landscapes

**Lascar** Orange Lava

White 𝔍 2 𝔄 3 𝛞 B

Orange Lava 𝔍 3 𝔄 2 ℳA

Burgundy 𝔍 3 𝔇 2 𝔇 B

Red Rose (€) 3 (€) 2 (®) B

Dark Red ₩2 ঊ1 ѾA

Vampire 𝔍 3 𝔇 2 𝔇 A

Purple 𝔍 3 ଐ 2 ∭ A