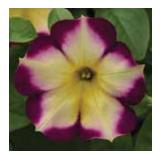

# Headliner<sup>™</sup> Petunia

Petunia cultivars

#### **MEDIUM VIGOR | SEMI-TRAILING**

- Early flowering for a fast finish
- Dramatic color range on large blooms
- Wide assortment of Sky petunias

Height: 10 to 16 in. (25 to 41 cm) Spread: 20 to 30 in. (51 to 76 cm) Ideal Pot Sizes: Gallons, Larger than Gallons Uses: Pots, Baskets, Combos

Violet Sky 𝔍 3 𝔇 2 𝛞 B

White (♥ 3 (\$) 3 (\$) B

Lavender Picotee

Blue 24 𝔍 3 𝔄 2 𝛞 B

Yellow 𝔍 3 𝔇 2 𝔇 B

Dark Saturn

Banana Cherry 🛛 4 🚯 3 🛞 B

Light Pink Sky (€) 3 (€) 2 (®) B

Pink Sky 𝔍 3 𝔄 2 Ѿ B

Raspberry Star ② 3 ③ 3 ⑧ B

White Rose Vein **③** 3 **④** 3 **⑧** B

Pink Vein ♥3 ⊕3 ⊛B

Lipstick ♥3 ⊕3 ⑧A

Raspberry Swirl ② 2 ③ 3 ⑧ B

Enchanted Sky ② 3 ③ 3 ⑧ B

Strawberry Sky ₪3 ඖ2 ∭B

Red **⊗**3 **⊗**3 **⊗**B

Electric Purple **3 3 3 3** 

Sky Blue V 3 3 B

Blueberry Swirl

Blackberry Vein 03 02 0A

Crystal Sky 𝔍 4 𝔄 3 𝛞 B

Dark Violet Picotee ∅3 ⊕3 ⊗A

Night Sky® ♥4 ⓑ3 ௵B

Electric Purple Sky ③ 3 ④ 2 ⑧ B

Starry Sky Burgundy ₩3 ⊕2 ∰B

Scan to watch an Enchanted Sky Petunia video!

**Headliner Petunia** is a top choice for making combinations in Spring. The series has medium vigor with controlled habits that play well with others.