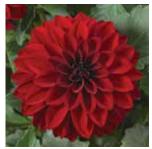

### Venti<sup>™</sup> Dahlia

Dahlia pinnata

#### LARGE VIGOR | UPRIGHT | SUN LOVER

- Our most vigorous dahlia series
- Core colors and bicolors on double blooms
- More controlled habit than competition
- Top pick for "thriller" in combos

Height: 16 to 18 in. (41 to 46 cm) Spread: 14 to 16 in. (36 to 41 cm) Ideal Pot Sizes: Gallons, Larger than Gallons Uses: Pots, Landscapes

**Venti Dahlia** looks fantastic as a "thriller" item in combinations.

Royal Purple 24 𝔍 4 𝔄 3 𝛞 B

Pink+White Eye 𝔅 3 𝔅 2 𝔅 B

Passion Fruit

Light Rose 𝔍 4 𝔄 3 𝛞 C

Lemon ♥4 ⊕2 ∭B

Golden Yellow 𝔍 4 𝔄 2 𝒹 A

Tequila Sunrise 𝔍 3 𝔇 2 𝔇 A

Mango 𝔍 4 𝔄 3 𝛞 A

Red+White ♥3 ⓑ3 ∭A

**Venti** Tequila Sunrise