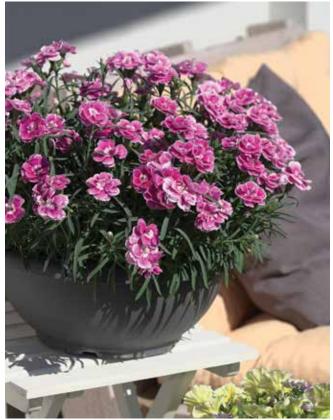

## **NEW Pashmina**<sup>™</sup> Dianthus

Dianthus cultivars

#### SPREADING

- Excellent in the landscape
- Super-tough, overwintering series is hardy in Zone 5a
- Blooms Spring through Summer, and comes back year after year
- No vernalization required
- Fast-crop perennial for Spring planting

Height: 8 to 12 in. (20 to 30 cm) Spread: 14 to 20 in. (36 to 51 cm) USDA Hardiness Zone: 5a

Pink+White ⊗1 ⊕2 ⊛B

Magenta ⊘1 ⊕2 ∭B