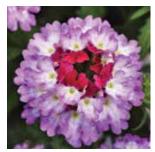

# Lascar<sup>™</sup> Verbena

Verbena cultivars

#### MEDIUM VIGOR | SEMI-TRAILING | SUN LOVER

- Uniform series is early to flower
- Excellent in combinations

Height: 12 to 14 in. (30 to 36 cm) Spread: 12 to 16 in. (30 to 41 cm) Ideal Pot Sizes: Gallons, Larger than Gallons Uses: Pots, Baskets, Combos, Landscapes

**Lascar** Orange Lava

White 𝔍 2 𝔄 3 𝛞 B

Orange Lava 𝔍 3 𝔄 2 ℳA

Burgundy 𝔍 3 𝔇 2 𝔇 B

Red Rose (€) 3 (€) 2 (®) B

Dark Red ₩2 ঊ1 ѾA

Vampire 𝔍 3 𝔇 2 𝔇 A

Purple 𝔍 3 ଐ 2 ∭ A