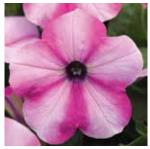

## **SweetSunshine**<sup>™</sup> Petunia

Petunia cultivars

#### **MEDIUM VIGOR | SEMI-TRAILING**

- Magenta Sky, the FIRST double Sky!
- Durable, fully double blooms
- Well-branched plants
- Excellent for hanging baskets
- Unique colors and popular flower form

Height: 10 to 16 in. (25 to 41 cm) **Spread:** 20 to 30 in. (51 to 76 cm) Ideal Pot Sizes: Gallons, Larger than Gallons Uses: Pots. Baskets. Combos

Pink+Red Vein Ø2 ⊕2 ∭B

Magenta Sky (V3 (€)2 (®)B

Blueberry Vein

Magenta ₩3 ₩3 ₩A

Provence ₩2 ⊕3 ₩B

Magenta Sky