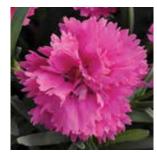

## Pink Kisses® Dianthus

Dianthus cultivars

#### **COMPACT VIGOR | UPRIGHT**

- Perfect "grab and go" gift item
- Lots of two-tone flowers; no deadheading
- Early-season, easy-to-grow pot carnation
- Frost-hardy, late-season tender perennial

Height: 12 to 16 in. (30 to 41 cm) Spread: 10 to 14 in. (25 to 36 cm) USDA Hardiness Zone: 5a Ideal Pot Sizes: Packs, Quarts Uses: Pots, Combos