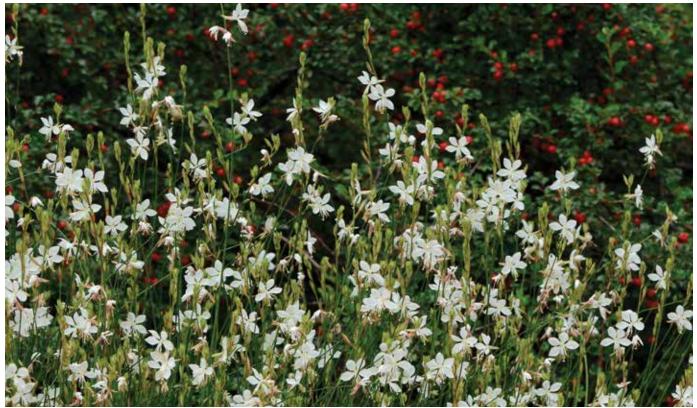

# **Daisy Falls**<sup>™</sup> Osteospermum

Osteospermum ecklonis

#### MEDIUM VIGOR | TRAILING | EARLY SEASON

- Early-Spring baskets and combos
- Performs longer into the season
- Tolerates inclement weather

Height: 8 to 12 in. (20 to 30 cm) Spread: 20 to 24 in. (51 to 61 cm) Ideal Pot Sizes: Gallons, Larger than Gallons Uses: Pots, Baskets, Combos

White Amethyst

Pink 𝔍 3 ỷ 1 ℳ A

**Daisy Falls** is a unique trailing Osteospermum that mixes well with other early-Spring products. Try with other basket Lobelia, Lobularia or Nemesia.

Purple 𝔍 3 𝔄 2 ℳA