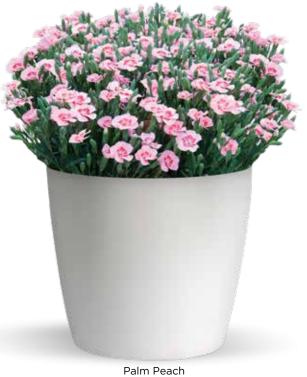

#### **MEDIUM VIGOR | MOUNDED**

- Features large, vivid solid colors
- Very uniform series
- 20% larger than SuperTrouper series
- Ideal for large containers, combinations and garden beds

Height: 10 to 16 in. (25 to 41 cm) Spread: 10 to 14 in. (25 to 36 cm) Ideal Pot Sizes: Gallons Uses: Pots, Combos, Landscapes

White 𝔍 3 𝔇 2 𝛞 B

Orange ⊘3 ⊕2 ⊛B

Light Pink ∅3 ⓑ2 B

Pink 𝔍 3 𝔄 2 Ѿ B

Bright Red ⊘3 ⊕2 ⊛B

Deep Red ⊗3 ⊕2 ⊛B

Purple 𝔍 3 𝔄 2 Ѿ B