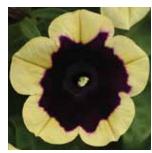

## Calibrachoa

For classic, reliable core colors and vibrant, new, showstopping hues unique, surprising patterns, and Selecta One-exclusive Tastic double bicolors plus, early finishing and reliable uniformity for quarts, gallons and baskets **choose early, compact MiniFamous**<sup>®</sup> **Uno and medium-vigor MiniFamous**<sup>®</sup> **Neo.** 

## MiniFamous<sup>®</sup> Uno Calibrachoa

Calibrachoa hybrida

## **COMPACT VIGOR | MOUNDED | HIGH DENSITY**

- Early to finish, medium-compact series
- Uniformity in flower timing
- Classic core colors, doubles and stars
- Screened for powdery mildew resistance

Height: 8 to 10 in. (20 to 25 cm) **Spread:** 10 to 12 in. (25 to 30 cm) Ideal Pot Sizes: Packs, Quarts, Gallons, Larger than Gallons Uses: Pots, Baskets, Combos

Pink Radiance Ø2 ⊕2 ®A

Rose+Eye ₩2 🕑1 🛞 B

Blue Star ₩2 🚯 3 🛞 A

Double White Ø2 ⊕1 ®A

White 

White Gold ₩2 🕑1 ŴA

Yellow ₩3 🕑1 🛞 A

♥1 ₩ A

Pink Star 𝔍 3 𝔄 1 𝕘 A

Double Red ♥2 �92 ⑧A

Violet Star ⊗3 ⊕1 ⊛B

Dark Blue ⊗1 ঊ1 ∭A

Choose **MiniFamous Uno** for combinations when mixing with other compact, mounded and early components.