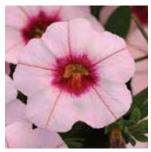

## For striking ingenuity in breeding -

NEW SweetSunshine™ Magenta Sky Double is the FIRST Sky pattern in a double petunia! These durable, fully double blooms stand up to tough weather, with a semi-trailing habit that is ideal for hanging baskets.