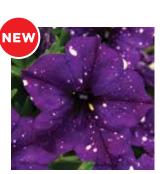

## For striking ingenuity in breeding -

NEW SweetSunshine™ Magenta Sky Double is the FIRST Sky pattern in a double petunia! These durable, fully double blooms stand up to tough weather, with a semi-trailing habit that is ideal for hanging baskets.

#### **MEDIUM VIGOR | SEMI-TRAILING**

- Magenta Sky, the FIRST double Sky!
- Durable, fully double blooms
- Well-branched plants
- Excellent for hanging baskets
- Unique colors and popular flower form

Height: 10 to 16 in. (25 to 41 cm) **Spread:** 20 to 30 in. (51 to 76 cm) Ideal Pot Sizes: Gallons, Larger than Gallons Uses: Pots. Baskets. Combos

Pink+Red Vein Ø2 ⊕2 ∭B

Magenta Sky (V3 (€)2 (®)B

Blueberry Vein

Magenta ₩3 ₩3 ₩A

Provence ₩2 ⊕3 ₩B

Magenta Sky