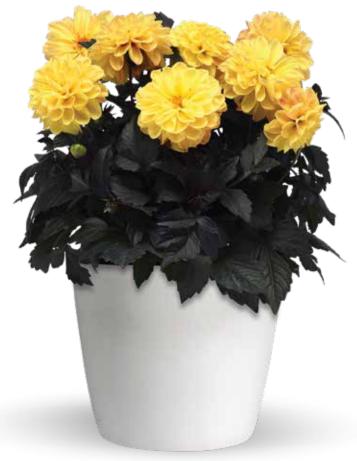

# Dahlia

Selecta One offers diversity in dahlias across five series, including Dahlita<sup>™</sup>, our compact, fastest-to-flower option! The lineup also includes Dahlietta<sup>®</sup> for quart pots; medium, dark-leaf City Lights<sup>™</sup> and medium, green-leaf Dalaya<sup>®</sup> for gallons; and large, double-flowered Venti<sup>™</sup> to fill your gallons or larger. One variety you won't want to miss is our top-selling Dalaya Fireball, a bright orange color on a novel anemone flower form.

<image>

**Dahlita**<sup>™</sup> Bright Red page 43 Dahlietta® Candy page 44 **City Lights**<sup>™</sup> Golden Yellow page 46

MEDIUM Vigor

pages 46-47

ANNUALS

page 49