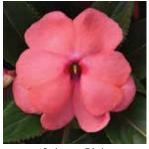

### **Bounce**<sup>™</sup> Interspecific Impatiens

Impatiens hawkeri

#### MEDIUM VIGOR | MOUNDED | SUN LOVER NO PINCH | LABOR SAVER

- Best for shade and heat
- Loads of color in the garden
- Great branching; fast flowering
- Downy mildew resistant

Height: 14 to 20 in. (36 to 51 cm) Spread: 14 to 20 in. (36 to 51 cm) Ideal Pot Sizes: Gallons, Larger than Gallons Uses: Pots, Baskets, Landscapes

Bright Coral 𝔍 3 𝔄 2 Ѿ A

Cherry 𝔍 3 𝔄 2 ℳA

**Bounce** Bright Coral and Violet

Pink Flame ⊗3 ⊕2 ⊗A

Violet ♥3 �2 ŴA