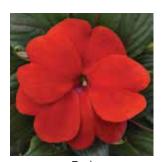

## Early Love® Dianthus

Dianthus cultivars

#### **COMPACT VIGOR | UPRIGHT**

- Early flowering, unique bicolor
- Large, double blooms on short stems
- Great match to Pink Kisses®
- Excellent branching
- Ideal bouquets for Valentine's Day

Height: 10 to 14 in. (25 to 36 cm) Spread: 8 to 12 in. (20 to 30 cm) USDA Hardiness Zone: 7a Ideal Pot Sizes: Quarts, Gallons Uses: Pots, Combos