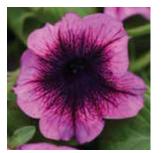

# **Starlet**<sup>™</sup> Petunia

Petunia cultivars

#### COMPACT VIGOR | MOUNDED | HIGH DENSITY NO PINCH | LABOR SAVER

- Grower friendly and controlled
- Well-matched timing, vigor and habit
- Early to flower and fast to finish
- Exciting color range, including a Sky type

Height: 8 to 10 in. (20 to 25 cm) Spread: 12 to 20 in. (30 to 51 cm) Ideal Pot Sizes: Quarts Uses: Pots, Baskets, Combos

**Starlet Petunia** is the original choice for creating early-Spring combinations. The series has compact vigor and a mounded habit. Select other components with similar features for best success.

Trixi **Cajun Flare** Combo Featuring **Starlet** Blueberry Vein

White 𝔍 2 𝔄 3 Ѿ B

Yellow ♥2 ⊕2 ⊛B

Light Pink 𝔍 2 𝔄 3 𝛞 B

Dark Pink (€) 2 (€) 2 (®) B

Magenta Star 𝔍 2 𝔄 3 𝛞 A

Blueberry Vein 𝔍 3 𝔇 2 𝔇 A

Burgundy 𝔍 2 𝔇 3 𝔇 B