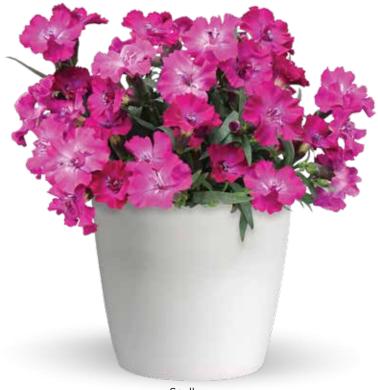

NEW MiniFamous<sup>®</sup> Uno Pink Radiance Calibrachoa page 34 I Love U Dianthus and Pot Carnation page 111 SuperTrouper™ Dianthus page 115

# **I Love U** Dianthus and Pot Carnation

Dianthus caryophyllus

#### COMPACT VIGOR | MOUNDED | HIGH DENSITY

- Always displays a full range of colors
- Works both indoors and outdoors
- Pollinators love this fragrant carnation
- Colors range from deep pink to soft rose to white
- Marketing retail program available

Height: 2 to 4 in. (5 to 10 cm) Spread: 5 to 7 in. (13 to 18 cm) USDA Hardiness Zone: 7a Ideal Pot Sizes: Quarts Uses: Pots, Combos, Landscapes

I Love U ⊗1 ⊛1 ⊛B

Tags

Scan to download point-ofpurchase materials.