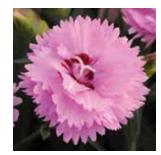

## Pink Kisses® Dianthus

Dianthus cultivars

#### **COMPACT VIGOR | UPRIGHT**

- Perfect "grab and go" gift item
- Lots of two-tone flowers; no deadheading
- Early-season, easy-to-grow pot carnation
- Frost-hardy, late-season tender perennial

Height: 12 to 16 in. (30 to 41 cm) Spread: 10 to 14 in. (25 to 36 cm) USDA Hardiness Zone: 5a Ideal Pot Sizes: Packs, Quarts Uses: Pots, Combos