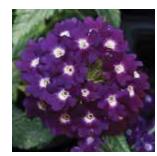

# Verbena

Ranging from compact to large, Selecta One's verbena collection has everything you need — like Beats<sup>™</sup>, our compact-spreading series that does not require pinching or PGRs! This series flowers two weeks earlier than other verbena. Plus, its tolerance to heat, cycling and water stress keeps varieties looking lush and vibrant all season long — never missing a beat of color!

Beats™ Blue page 101 Lascar® Orange Lava page 103

ANNUALS

page 104

**Blues™** Lavender+Eye page 104 NEW Trixi Can't Be Beat 24 Featuring Purple+White Beats Verbena

How much can Beats Verbena take and still look fresh? Scan here to see us DROP THE BEATS!

# Beats<sup>™</sup> Verbena

Verbena cultivars

#### COMPACT VIGOR | SPREADING | HIGH DENSITY SUN LOVER | NO PINCH | LABOR SAVER

- Flowers 2 weeks earlier than other verbena
- Tolerant to heat, cycling and water stress
- No PGRs; no pinch

Height: 6 to 8 in. (15 to 20 cm) Spread: 10 to 12 in. (25 to 30 cm) Ideal Pot Sizes: Packs, Quarts, Gallons Uses: Pots, Baskets, Combos, Landscapes