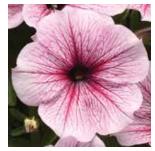

# Headliner<sup>™</sup> Petunia

Petunia cultivars

#### **MEDIUM VIGOR | SEMI-TRAILING**

- Early flowering for a fast finish
- Dramatic color range on large blooms
- Wide assortment of Sky petunias

Height: 10 to 16 in. (25 to 41 cm) Spread: 20 to 30 in. (51 to 76 cm) Ideal Pot Sizes: Gallons, Larger than Gallons Uses: Pots, Baskets, Combos

Violet Sky 𝔍 3 𝔇 2 𝛞 B

White (♥ 3 (\$) 3 (\$) B

Lavender Picotee

Blue 24 𝔍 3 𝔄 2 𝛞 B

Yellow 𝔍 3 𝔇 2 𝔇 B

Dark Saturn

Banana Cherry 🛛 4 🚯 3 🛞 B

Light Pink Sky (€) 3 (€) 2 (®) B

Pink Sky 𝔍 3 𝔄 2 Ѿ B

Raspberry Star ② 3 ③ 3 ⑧ B

White Rose Vein **③** 3 **④** 3 **⑧** B

Pink Vein ♥3 ⊕3 ⊛B

Lipstick ♥3 ⊕3 ⑧A

Raspberry Swirl ② 2 ③ 3 ⑧ B

Enchanted Sky ② 3 ③ 3 ⑧ B

Strawberry Sky ₪3 ඖ2 ∭B

Red **⊗**3 **⊗**3 **⊗**B

Electric Purple **3 3 3 3** 

Sky Blue V 3 3 B

Blueberry Swirl

Blackberry Vein 03 02 0A

Crystal Sky 𝔍 4 𝔄 3 𝛞 B

Dark Violet Picotee ∅3 ⊕3 ⊗A

Night Sky® ♥4 ⓑ3 ௵B

Electric Purple Sky ③ 3 ④ 2 ⑧ B

Starry Sky Burgundy ₩3 ⊕2 ∰B

Scan to watch an Enchanted Sky Petunia video!

**Headliner Petunia** is a top choice for making combinations in Spring. The series has medium vigor with controlled habits that play well with others.