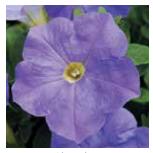

# Headliner<sup>™</sup> Petunia

Petunia cultivars

#### **MEDIUM VIGOR | SEMI-TRAILING**

- Early flowering for a fast finish
- Dramatic color range on large blooms
- Wide assortment of Sky petunias

Height: 10 to 16 in. (25 to 41 cm) Spread: 20 to 30 in. (51 to 76 cm) Ideal Pot Sizes: Gallons, Larger than Gallons Uses: Pots, Baskets, Combos

Violet Sky 𝔍 3 𝔇 2 𝛞 B

White (♥ 3 (\$) 3 (\$) B

Lavender Picotee

Blue 24 𝔍 3 𝔄 2 𝛞 B

Yellow 𝔍 3 𝔇 2 𝔇 B

Dark Saturn

Banana Cherry 🛛 4 🚯 3 🛞 B

Light Pink Sky (€) 3 (€) 2 (®) B

Pink Sky 𝔍 3 𝔄 2 Ѿ B

Raspberry Star ② 3 ③ 3 ⑧ B

White Rose Vein **③** 3 **④** 3 **⑧** B

Pink Vein ♥3 ⊕3 ⊛B

Lipstick ♥3 ⊕3 ⑧A

Raspberry Swirl ② 2 ③ 3 ⑧ B

Enchanted Sky ② 3 ③ 3 ⑧ B

Strawberry Sky ₪3 ඖ2 ∭B

Red **⊗**3 **⊗**3 **⊗**B

Electric Purple **3 3 3 3** 

Sky Blue V 3 3 B

Blueberry Swirl

Blackberry Vein 03 02 0A

Crystal Sky 𝔍 4 𝔄 3 𝛞 B

Dark Violet Picotee ∅3 ⊕3 ⊗A

Night Sky® ♥4 ⓑ3 ௵B

Electric Purple Sky ③ 3 ④ 2 ⑧ B

Starry Sky Burgundy ₩3 ⊕2 ∰B

Scan to watch an Enchanted Sky Petunia video!

**Headliner Petunia** is a top choice for making combinations in Spring. The series has medium vigor with controlled habits that play well with others.