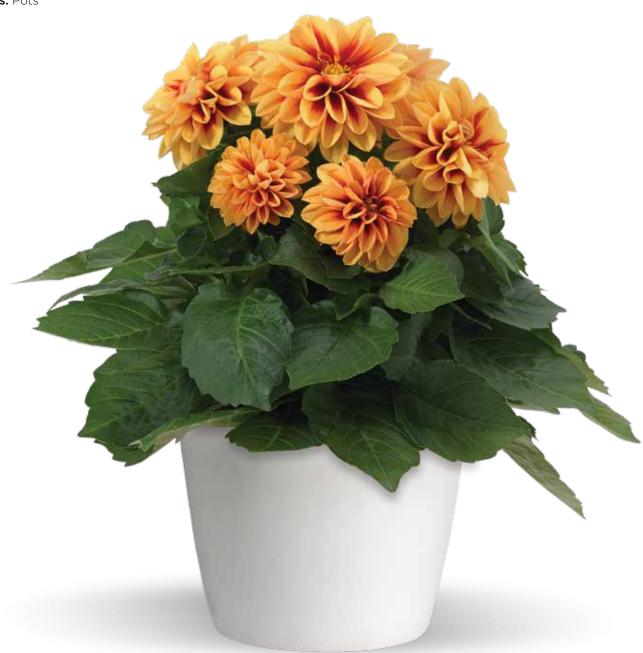

### Dalaya<sup>®</sup> Dahlia

Dahlia hybrida

#### MEDIUM VIGOR | UPRIGHT | SUN LOVER

- Green leaves
- Big blooms; exotic bicolors
- Top choice for the garden
- Well-branched, exceptional habit

Height: 12 to 16 in. (30 to 41 cm) Spread: 12 to 14 in. (30 to 36 cm) Ideal Pot Sizes: Gallons, Larger than Gallons Uses: Pots, Landscapes

Yellow+Red Eye ③ 3 ④ 2 ⑧ B

Apricot 𝔍 4 𝔄 2 Ѿ A

White 𝔍 3 𝔇 3 𝔇 ℃

Yellow 𝔍 3 𝔄 2 𝕨 C

Pink+Lemon 𝔍 4 𝔄 2 𝛞 B

Pink+White ♥4 ⊕2 ⊛A

Pink+Rose Eye 𝔍 4 𝔄 2 𝔅 B

Red+Yellow Eye 𝔍 3 𝔄 2 𝛞 A

Fireball 𝔍 3 𝔇 3 𝔇 B

Raspberry ⊘3 ⊕2 ∭A

Vampire 𝔍 3 𝔄 3 𝛞 A

Purple+White 𝔍 3 𝔄 3 𝔅 B