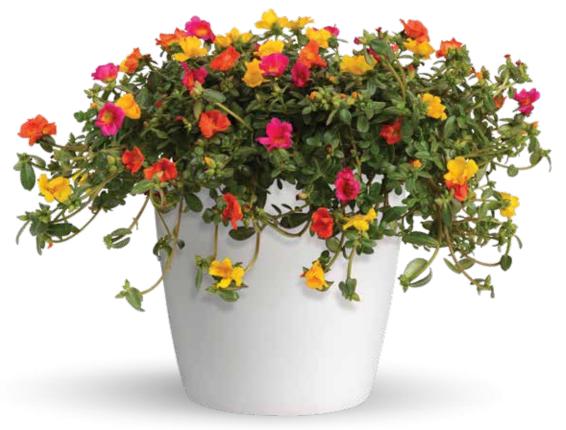

## PortoGrande<sup>™</sup> Portulaca

Portulaca oleracea

#### MEDIUM VIGOR | TRAILING | SUN LOVER

- Vibrant, large blooms
- Thrives in hot and arid conditions
- Functions as a flowering succulent
- Excellent trailing component in mixes

Height: 4 to 8 in. (10 to 20 cm) Spread: 14 to 16 in. (36 to 41 cm) Ideal Pot Sizes: Gallons, Larger than Gallons Uses: Pots, Baskets, Combos, Landscapes

White 24 𝔍 3 𝔇 2 𝔇 A

Magenta 𝔍 3 𝔄 2 ℳA

Yellow 𝔍 3 𝔇 2 𝔇 A

Raspberry Lemonade () 3 () 2 () A

Orange ♥3 �2 ŴA

Scarlet ⊘3 ⊕2 ⊛A

Mixed Container Featuring **PortoGrande™** Magenta, Scarlet and Yellow