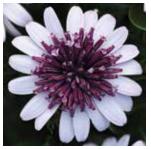

# **Daisy Falls**<sup>™</sup> Osteospermum

Osteospermum ecklonis

#### MEDIUM VIGOR | TRAILING | EARLY SEASON

- Early-Spring baskets and combos
- Performs longer into the season
- Tolerates inclement weather

Height: 8 to 12 in. (20 to 30 cm) Spread: 20 to 24 in. (51 to 61 cm) Ideal Pot Sizes: Gallons, Larger than Gallons Uses: Pots, Baskets, Combos

White Amethyst

Pink 𝔍 3 ỷ 1 ℳ A

**Daisy Falls** is a unique trailing Osteospermum that mixes well with other early-Spring products. Try with other basket Lobelia, Lobularia or Nemesia.

Purple 𝔍 3 𝔄 2 ℳA