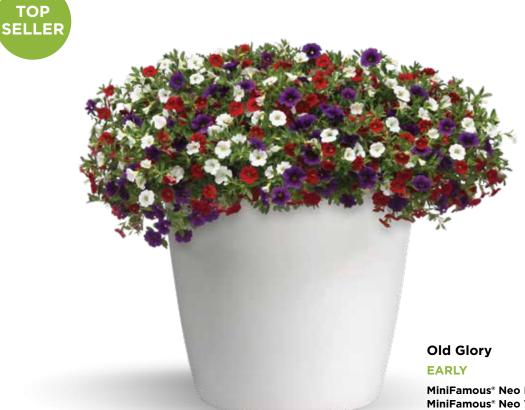

## Liberty Bell EARLY

MiniFamous® Neo Dark Blue Calibrachoa Headliner™ Red Petunia Lascar™ White Verbena

₩4 🕑 2 🛞 A