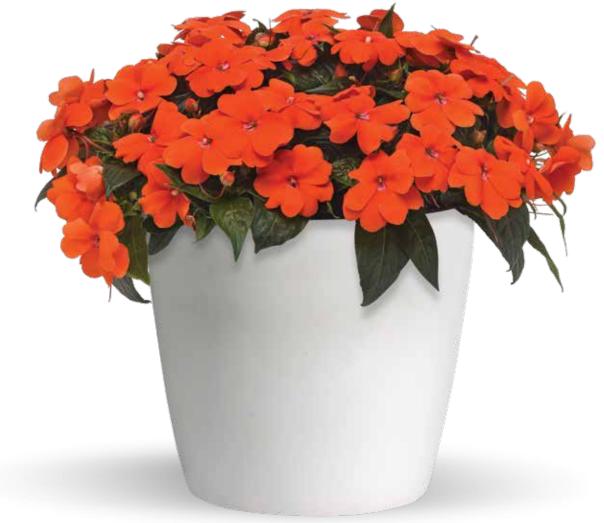

### **Bounce**<sup>™</sup> Interspecific Impatiens

Impatiens hawkeri

#### MEDIUM VIGOR | MOUNDED | SUN LOVER NO PINCH | LABOR SAVER

- Best for shade and heat
- Loads of color in the garden
- Great branching; fast flowering
- Downy mildew resistant

Height: 14 to 20 in. (36 to 51 cm) Spread: 14 to 20 in. (36 to 51 cm) Ideal Pot Sizes: Gallons, Larger than Gallons Uses: Pots, Baskets, Landscapes

Bright Coral 𝔍 3 𝔄 2 Ѿ A

Cherry 𝔍 3 𝔄 2 ℳA

**Bounce** Bright Coral and Violet

Pink Flame ⊗3 ⊕2 ⊗A

Violet ♥3 �2 ŴA