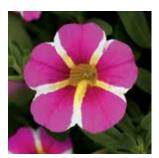

## Calibrachoa

For classic, reliable core colors and vibrant, new, showstopping hues unique, surprising patterns, and Selecta One-exclusive Tastic double bicolors plus, early finishing and reliable uniformity for quarts, gallons and baskets **choose early, compact MiniFamous**<sup>®</sup> **Uno and medium-vigor MiniFamous**<sup>®</sup> **Neo.** 

## MiniFamous<sup>®</sup> Uno Calibrachoa

Calibrachoa hybrida

## **COMPACT VIGOR | MOUNDED | HIGH DENSITY**

- Early to finish, medium-compact series
- Uniformity in flower timing
- Classic core colors, doubles and stars
- Screened for powdery mildew resistance

Height: 8 to 10 in. (20 to 25 cm) **Spread:** 10 to 12 in. (25 to 30 cm) Ideal Pot Sizes: Packs, Quarts, Gallons, Larger than Gallons Uses: Pots, Baskets, Combos

Pink Radiance Ø2 ⊕2 ®A

Rose+Eye ₩2 🕑1 🛞 B

Blue Star ₩2 🚯 3 🛞 A

Double White Ø2 ⊕1 ®A

White 

White Gold ₩2 🕑1 ŴA

Yellow ₩3 🕑1 🛞 A

♥1 ₩ A

Pink Star 𝔍 3 𝔄 1 𝕘 A

Double Red ♥2 �92 ⑧A

Violet Star ⊗3 ⊕1 ⊛B

Dark Blue ⊗1 ঊ1 ∭A

Choose **MiniFamous Uno** for combinations when mixing with other compact, mounded and early components.