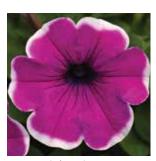

# Headliner<sup>™</sup> Petunia

Petunia cultivars

#### **MEDIUM VIGOR | SEMI-TRAILING**

- Early flowering for a fast finish
- Dramatic color range on large blooms
- Wide assortment of Sky petunias

Height: 10 to 16 in. (25 to 41 cm) Spread: 20 to 30 in. (51 to 76 cm) Ideal Pot Sizes: Gallons, Larger than Gallons Uses: Pots, Baskets, Combos

Violet Sky 𝔍 3 𝔇 2 𝛞 B

White (♥ 3 (\$) 3 (\$) B

Lavender Picotee

Blue 24 𝔍 3 𝔄 2 𝛞 B

Yellow 𝔍 3 𝔇 2 𝔇 B

Dark Saturn

Banana Cherry 🛛 4 🚯 3 🛞 B

Light Pink Sky (€) 3 (€) 2 (®) B

Pink Sky 𝔍 3 𝔄 2 Ѿ B

Raspberry Star ② 3 ③ 3 ⑧ B

White Rose Vein **③** 3 **④** 3 **⑧** B

Pink Vein ♥3 ⊕3 ⊛B

Lipstick ♥3 ⊕3 ⑧A

Raspberry Swirl ② 2 ③ 3 ⑧ B

Enchanted Sky ② 3 ③ 3 ⑧ B

Strawberry Sky ₪3 ඖ2 ∭B

Red **⊗**3 **⊗**3 **⊗**B

Electric Purple **3 3 3 3** 

Sky Blue V 3 3 B

Blueberry Swirl

Blackberry Vein 03 02 0A

Crystal Sky 𝔍 4 𝔄 3 𝛞 B

Dark Violet Picotee ∅3 ⊕3 ⊗A

Night Sky® ♥4 ⓑ3 ௵B

Electric Purple Sky ③ 3 ④ 2 ⑧ B

Starry Sky Burgundy ₩3 ⊕2 ∰B

Scan to watch an Enchanted Sky Petunia video!

**Headliner Petunia** is a top choice for making combinations in Spring. The series has medium vigor with controlled habits that play well with others.