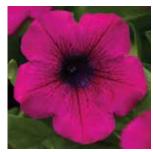

## **SweetSunshine**<sup>™</sup> Petunia

Petunia cultivars

#### **MEDIUM VIGOR | SEMI-TRAILING**

- Magenta Sky, the FIRST double Sky!
- Durable, fully double blooms
- Well-branched plants
- Excellent for hanging baskets
- Unique colors and popular flower form

Height: 10 to 16 in. (25 to 41 cm) **Spread:** 20 to 30 in. (51 to 76 cm) Ideal Pot Sizes: Gallons, Larger than Gallons Uses: Pots. Baskets. Combos

Pink+Red Vein Ø2 ⊕2 ∭B

Magenta Sky (V3 (€)2 (®)B

Blueberry Vein

Magenta ₩3 ₩3 ₩A

Provence ₩2 ⊕3 ₩B

Magenta Sky