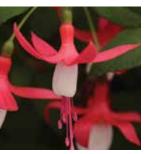

### **Bellinto**<sup>™</sup> Fuchsia

Fuchsia cultivars

#### TRAILING

- Day neutral
- Free flowering
- Easy to grow

**Height:** 8 to 16 in. (20 to 41 cm) **Spread:** 10 to 14 in. (25 to 36 cm)

#### Bellinto Red+Blue