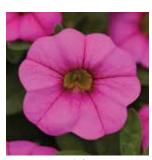

## Calibrachoa

For classic, reliable core colors and vibrant, new, showstopping hues unique, surprising patterns, and Selecta One-exclusive Tastic double bicolors plus, early finishing and reliable uniformity for quarts, gallons and baskets **choose early, compact MiniFamous**<sup>®</sup> **Uno and medium-vigor MiniFamous**<sup>®</sup> **Neo.** 

## MiniFamous<sup>®</sup> Uno Calibrachoa

Calibrachoa hybrida

## **COMPACT VIGOR | MOUNDED | HIGH DENSITY**

- Early to finish, medium-compact series
- Uniformity in flower timing
- Classic core colors, doubles and stars
- Screened for powdery mildew resistance

Height: 8 to 10 in. (20 to 25 cm) **Spread:** 10 to 12 in. (25 to 30 cm) Ideal Pot Sizes: Packs, Quarts, Gallons, Larger than Gallons Uses: Pots, Baskets, Combos