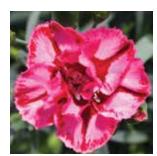

## Early Love® Dianthus

Dianthus cultivars

#### **COMPACT VIGOR | UPRIGHT**

- Early flowering, unique bicolor
- Large, double blooms on short stems
- Great match to Pink Kisses®
- Excellent branching
- Ideal bouquets for Valentine's Day

Height: 10 to 14 in. (25 to 36 cm) Spread: 8 to 12 in. (20 to 30 cm) USDA Hardiness Zone: 7a Ideal Pot Sizes: Quarts, Gallons Uses: Pots, Combos

**Tags** 

RELOVE GROWS