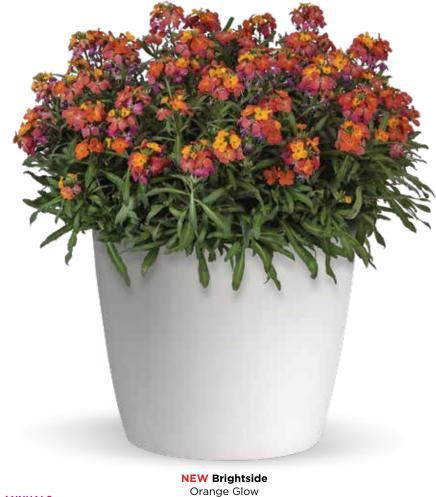

### **NEW Brightside**<sup>™</sup> Erysimum

Erysimum cultivars

#### MEDIUM VIGOR | UPRIGHT | EARLY SEASON

- Medium vigor and bright colors
- Continuous blooming allows for a wider sales window – can be sold mid-February to June
- Reduced crop times, daylength neutral and no vernalization required
- Series offers more flowers, richer colors and better habits than standard erysimum

Height: 18 to 22 in. (46 to 56 cm) Spread: 18 to 22 in. (46 to 56 cm) Ideal Pot Sizes: Quarts, Gallons Uses: Pots, Landscapes

Lemon Glow

Dark Yellow 𝔍 3 𝔄 1 𝛞 B

Orange Glow 𝔍1 𝔄2 Ѿ Β

Purple Glow (€) 3 (€) 1 (®) B