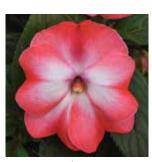

### **ImPower**<sup>™</sup> New Guinea Impatiens

Impatiens hawkeri

#### COMPACT VIGOR | UPRIGHT | HIGH DENSITY NO PINCH | LABOR SAVER

- Fast to finish; highly programmable
- Uniform series flowers within 1 week
- High-density pots and packs
- Large blooms

Height: 8 to 10 in. (20 to 25 cm) Spread: 10 to 12 in. (25 to 30 cm) Ideal Pot Sizes: Quarts, Gallons Uses: Pots

ImPower Red Flame

White 24 (green foliage) 🕅 3 🚯 1 🛞 B

White Pink Eye (dark green foliage) © 3 🕲1 🕲 B

Salmon (green foliage) ⊗3 ⊗1 ⊛B

Pink Frost (green foliage) ⊗2 ⊛1 ⊛B

Orange (green foliage) 𝔍 3 𝔄 1 𝔅 B

Red (green foliage) ⊗2 ⊗1 ⊛B