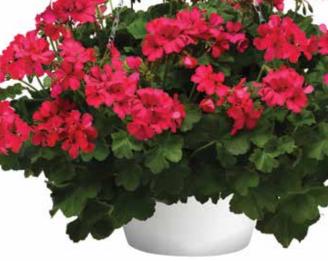

## Calibrachoa

For classic, reliable core colors and vibrant, new, showstopping hues unique, surprising patterns, and Selecta One-exclusive Tastic double bicolors plus, early finishing and reliable uniformity for quarts, gallons and baskets **choose early, compact MiniFamous**<sup>®</sup> **Uno and medium-vigor MiniFamous**<sup>®</sup> **Neo.** 

## MiniFamous<sup>®</sup> Uno Calibrachoa

Calibrachoa hybrida

## **COMPACT VIGOR | MOUNDED | HIGH DENSITY**

- Early to finish, medium-compact series
- Uniformity in flower timing
- Classic core colors, doubles and stars
- Screened for powdery mildew resistance

Height: 8 to 10 in. (20 to 25 cm) **Spread:** 10 to 12 in. (25 to 30 cm) Ideal Pot Sizes: Packs, Quarts, Gallons, Larger than Gallons Uses: Pots, Baskets, Combos

Pink Radiance Ø2 ⊕2 ®A

Rose+Eye ₩2 🕑1 🛞 B

Blue Star ₩2 🚯 3 🛞 A

Double White Ø2 ⊕1 ®A

White 

White Gold ₩2 🕑1 ŴA

Yellow ₩3 🕑1 🛞 A

♥1 ₩ A

Pink Star 𝔍 3 𝔄 1 𝕘 A

Double Red ♥2 �92 ⑧A

Violet Star ⊗3 ⊕1 ⊛B

Dark Blue ⊗1 ঊ1 ∭A

Choose **MiniFamous Uno** for combinations when mixing with other compact, mounded and early components.