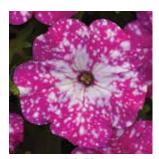

# Petunia

No-pinch, labor-saver **Starlet**<sup>™</sup> is fast to flower and early to finish, with a compact vigor.

Semi-trailing **Headliner**<sup>™</sup> features large blooms with dramatic colors and medium vigor.

# **Starlet**<sup>™</sup> Petunia

Petunia cultivars

#### COMPACT VIGOR | MOUNDED | HIGH DENSITY NO PINCH | LABOR SAVER

- Grower friendly and controlled
- Well-matched timing, vigor and habit
- Early to flower and fast to finish
- Exciting color range, including a Sky type

Height: 8 to 10 in. (20 to 25 cm) Spread: 12 to 20 in. (30 to 51 cm) Ideal Pot Sizes: Quarts Uses: Pots, Baskets, Combos

**Starlet Petunia** is the original choice for creating early-Spring combinations. The series has compact vigor and a mounded habit. Select other components with similar features for best success.

Trixi **Cajun Flare** Combo Featuring **Starlet** Blueberry Vein

White 𝔍 2 𝔄 3 Ѿ B

Yellow ♥2 ⊕2 ⊛B

Light Pink 𝔍 2 𝔄 3 𝛞 B

Dark Pink (€) 2 (€) 2 (®) B

Magenta Star 𝔍 2 𝔄 3 𝛞 A

Blueberry Vein 𝔍 3 𝔇 2 𝔇 A

Burgundy 𝔍 2 𝔇 3 𝔇 B

Pinot Red ♥2 ♥3 ŴA

Midnight Sky 𝐨2 𝔥1 ℬB

Velvet 𝔍 2 𝔄 3 𝛞 B