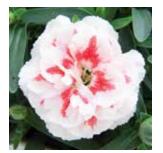

**Height:** 12 to 18 in. (30 to 46 cm) **Spread:** 14 to 18 in. (36 to 46 cm) **USDA Hardiness Zone:** 7a to 10b **Uses:** Pots, Combos, Landscapes

NEW Capitán Magnifica

White+Pink 𝔍 3 𝔄 3 𝛞 B

Pink+Eye ⊗3 ⊗2 ⊗B

Magnifica 𝔍 4 𝔄 2 Ѿ B

Red White Edge **③**3 **④**2 **⑧**B

White+Purple 🕅 3 🚯 3 🛞 B

Purple+White 𝔍 3 𝔄 2 𝔅 B

Purple Frost 𝔍 4 𝔄 2 𝛞 B