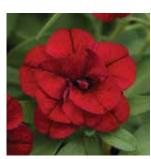

# Petunia

No-pinch, labor-saver **Starlet**<sup>™</sup> is fast to flower and early to finish, with a compact vigor.

Semi-trailing **Headliner**<sup>™</sup> features large blooms with dramatic colors and medium vigor.

# Headliner<sup>™</sup> Petunia

Petunia cultivars

#### **MEDIUM VIGOR | SEMI-TRAILING**

- Early flowering for a fast finish
- Dramatic color range on large blooms
- Wide assortment of Sky petunias

Height: 10 to 16 in. (25 to 41 cm) Spread: 20 to 30 in. (51 to 76 cm) Ideal Pot Sizes: Gallons, Larger than Gallons Uses: Pots, Baskets, Combos

Violet Sky 𝔍 3 𝔇 2 𝛞 B

White (♥ 3 (\$) 3 (\$) B

Lavender Picotee

Blue 24 𝔍 3 𝔄 2 𝛞 B

Yellow 𝔍 3 𝔇 2 𝔇 B

Dark Saturn

Banana Cherry 🛛 4 🚯 3 🛞 B

Light Pink Sky (€) 3 (€) 2 (®) B

Pink Sky 𝔍 3 𝔄 2 Ѿ B

Raspberry Star ② 3 ③ 3 ⑧ B

White Rose Vein **③** 3 **④** 3 **⑧** B

Pink Vein ♥3 ⊕3 ⊛B

Lipstick ♥3 ⊕3 ⑧A

Raspberry Swirl ② 2 ③ 3 ⑧ B

Enchanted Sky ② 3 ③ 3 ⑧ B

Strawberry Sky ₪3 ඖ2 ∭B

Red **⊗**3 **⊗**3 **⊗**B

Electric Purple **3 3 3 3** 

Sky Blue V 3 3 B

Blueberry Swirl

Blackberry Vein 03 02 0A

Crystal Sky 𝔍 4 𝔄 3 𝛞 B

Dark Violet Picotee ∅3 ⊕3 ⊗A

Night Sky® ♥4 ⓑ3 ௵B

Electric Purple Sky ③ 3 ④ 2 ⑧ B

Starry Sky Burgundy ₩3 ⊕2 ∰B

Scan to watch an Enchanted Sky Petunia video!

**Headliner Petunia** is a top choice for making combinations in Spring. The series has medium vigor with controlled habits that play well with others.