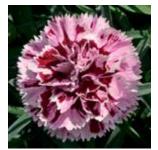

# **I Love U** Dianthus and Pot Carnation

Dianthus caryophyllus

#### COMPACT VIGOR | MOUNDED | HIGH DENSITY

- Always displays a full range of colors
- Works both indoors and outdoors
- Pollinators love this fragrant carnation
- Colors range from deep pink to soft rose to white
- Marketing retail program available

Height: 2 to 4 in. (5 to 10 cm) Spread: 5 to 7 in. (13 to 18 cm) USDA Hardiness Zone: 7a Ideal Pot Sizes: Quarts Uses: Pots, Combos, Landscapes

I Love U ⊗1 ⊛1 ⊛B

Tags

Scan to download point-ofpurchase materials.