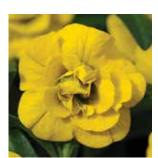

### **MiniFamous**<sup>®</sup> **Neo** Calibrachoa

Calibrachoa cultivars

#### **MEDIUM VIGOR | SEMI-TRAILING**

- Uniform habit
- Large, single and double blooms
- Exclusive double bicolors

Height: 8 to 12 in. (20 to 30 cm) Spread: 12 to 15 in. (30 to 38 cm) Ideal Pot Sizes: Quarts, Gallons, Larger than Gallons Uses: Pots, Baskets, Combos

Double Pink 24 03 02 0A

Red Hawaii ⊗3 ⊛1 ∭A

Double White (V) 3 (V) 2 (V) A

White 𝔍 4 𝔄 3 𝛞 A

White+Yellow Eye

Double Lemon

Deep Yellow (♥3 (♥3 (₩) A

Double Deep Yellow (V) 3 (4) 3 (8) A

Double OrangeTastic () 3 () 2 () A

Orange+Red Eye 𝔍 3 𝔇 2 𝔇 A

Lava+Red Eye ⊗2 ⊕1 ⊛A

Deep Orange 𝔍 3 𝔄 1 ℳ A

Light Pink 𝔍 3 𝔄 2 𝛞 A

Light Pink+Eye ⊗2 ⊛1 ⊛A

Pink (♥3 (№2 ()) A

Pink Hawaii 𝔍 3 𝔄 2 𝛞 A

Double Red ⓒ 3 ⓒ 2 ௵ A

Vampire ⊗3 ⊕2 ∭A

Violet Ice 𝔍 3 𝔄 1 ℳA

Double PlumTastic 🕖 3 🚯 2 🛞 A

Light Blue 𝔍 3 𝔄 1 ℳ A

Double Amethyst

Blue (€) 2 (€) 2 (€) B

Double Dark Blue

Double Purple

Purple 𝔍 3 𝔄 2 ℳA

Dark Blue ⊗4 ⊕1 ∭A

Scan to watch a MiniFamous Neo Pink Hawaii video!