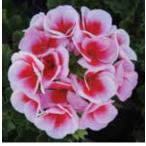

### **Super Moon**<sup>™</sup> Zonal Geranium

Pelargonium x hortorum

### LARGE VIGOR | UPRIGHT

- Large-flowered zonal
- Vibrant blooms
- Very dark stems provide contrast

Height: 12 to 18 in. (30 to 46 cm) Spread: 10 to 14 in. (25 to 36 cm) Ideal Pot Sizes: Gallons, Larger than Gallons Uses: Pots, Landscapes

> **Super Moon** makes an excellent "thriller" item in combinations.

Compact Violet 𝔍 3 𝔄 2 𝕘 A

Compact Bright Red 🕅 3 🚯 2 🛞 A