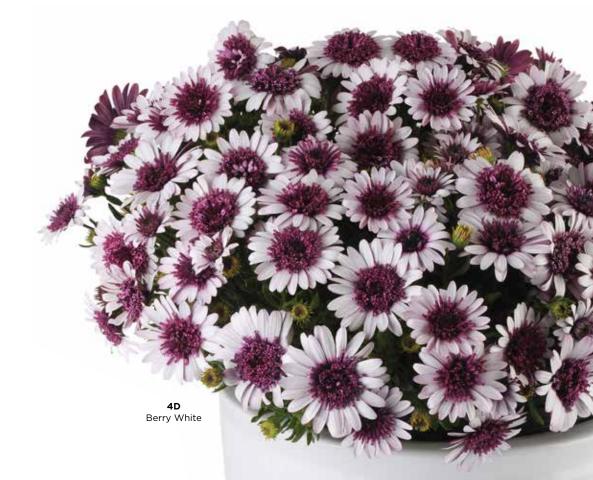

# Dianthus

From lacy and petite to loud and proud, today's dianthus varieties are no wallflowers. Look for showstopping colors that include pinks, whites, reds, lavenders and purples, and fascinating flowers that boast multiple hues, dark eyes and double blooms. Their timing ranges from Very Early to Late, covering your whole production season. Check out all the varieties and add dianthus to your crop turns today!

| Series            | Potted<br>Plant | Works in<br>Landscape | Perennial | Annual | Flower<br>Type          | Size/<br>Habit               | Pot Sizes                                                   | Description                                                                                                                                                                              |
|-------------------|-----------------|-----------------------|-----------|--------|-------------------------|------------------------------|-------------------------------------------------------------|------------------------------------------------------------------------------------------------------------------------------------------------------------------------------------------|
| Capitán           | x               | x                     | 7a        | x      | Double                  | Upright                      | 2.5 qt., (2.8 L)<br>8 to 14 in<br>(20 to 35 cm)<br>planters | <ul> <li>Large vigorous plant.</li> <li>Can be used as a cut flower.</li> <li>Great in ground and in containers.</li> <li>Long season flowering.</li> </ul>                              |
| Carmen            |                 | x                     | 5b        | x      | Double                  | Medium<br>Upright            | 1 to 2.5 qt.<br>(1 to 2.8 L)                                | <ul> <li>True carnation.</li> <li>Excellent uniformity.</li> <li>Blooms continuously until frost.</li> <li>Overwinters better than others.</li> </ul>                                    |
| DiaDeur           | x               |                       | 6a        | х      | Double                  | Medium<br>Upright            | 6 in. to 2.5 qt.<br>(1 to 2.8 L)                            | <ul> <li>Fully double blooms.</li> <li>Fragrant flowers.</li> <li>Multicolored blooms.</li> <li>Ideal for container and garden use.</li> </ul>                                           |
| Early Love        | x               |                       | 7a        | х      | Double                  | Compact<br>Upright           | 4 to 6 in.<br>(10 to 15 cm)                                 | <ul> <li>Excellent branching.</li> <li>Early flowering.</li> <li>Large, double bicolored blooms.</li> <li>Ideal bouquets for Valentine's Day.</li> </ul>                                 |
| EverLast          |                 | x                     | 5a        | x      | Single<br>and<br>Double | Medium<br>Upright            | 2.5 qt (2.8 L)                                              | <ul> <li>Extremely floriferous.</li> <li>Blooms early in Spring, late into<br/>Summer, again in Fall.</li> </ul>                                                                         |
| I Love U          | х               |                       | 7a        | x      | Double                  | Compact<br>Mounded           | 2 to 4 in.<br>(5 to 10 cm)                                  | <ul><li>Colors range from deep pink to white.</li><li>Marketing retail program available.</li></ul>                                                                                      |
| Oscar             | x               |                       | 6a        | х      | Double                  | Compact<br>Upright           | 4 in., 1 qt,<br>(10 cm, 1 L)<br>bowls, planters             | <ul> <li>Excellent bloom life.</li> <li>Heat and frost tolerant.</li> <li>Blooms last in various conditions.</li> <li>Ideal as a potted gift plant.</li> </ul>                           |
| Palm Peach        | х               |                       | 7a        | x      | Single                  | Compact<br>Upright           | 2 to 4 in.<br>(5 to 10 cm)                                  | <ul> <li>Compact potted plant.</li> <li>Extremely long-lasting flowers.</li> <li>Excellent windowsill plant.</li> </ul>                                                                  |
| Pashmina          |                 | x                     | 5b        | х      | Petite<br>Single        | Low-<br>Growing<br>Spreading | Packs to 2.5 qt.<br>(2.8 L)                                 | <ul> <li>Very well matched series</li> <li>Perfect for core color gallon programs</li> <li>Good for large indoor pot carnations</li> </ul>                                               |
| Pink Kisses       | х               | x                     | 5a        | х      | Semi-<br>Double         | Compact<br>Upright           | 2 to 4 in.<br>(5 to 10 cm)                                  | <ul> <li>Vibrant two-tone flowers.</li> <li>No deadheading.</li> <li>Ideal grab-and-go gifts for retail.</li> </ul>                                                                      |
| Purple<br>Wedding | x               |                       | 7a        | х      | Semi-<br>Double         | Compact<br>Upright           | 4 to 6 in.<br>(10 to 15 cm)                                 | <ul> <li>Upright carnation with bicolor blooms.</li> <li>Attracts pollinators to gardens.</li> <li>Frost-tolerant flowers.</li> <li>Works well as an indoor potted plant.</li> </ul>     |
| Scully            | x               |                       | 5a        | х      | Single                  | Compact<br>Upright           | 2 to 4 in.<br>(5 to 10 cm)                                  | <ul> <li>Vivid purple with striking dark leaves.</li> <li>Handles cold and wet conditions.</li> <li>Thrives in Summer gardens.</li> <li>Works well as an indoor potted plant.</li> </ul> |
| SuperTrouper      | x               | x                     | 6a        | х      | Double                  | Medium<br>Upright            | 6 in. to 2.5 qt.<br>(1 to 2.8 L)                            | <ul> <li>Fully double blooms.</li> <li>Fragrant flowers.</li> <li>Excellent pot carnation.</li> <li>Ideal for container and garden use.</li> </ul>                                       |
| Vivacia           | х               | x                     | 7a        | х      | Double                  | Upright                      | 6 in. to 2.5 qt.<br>(1 to 2.8 L)                            | <ul> <li>Excellent landscape product.</li> <li>Can be used as a groundcover.</li> <li>Masses of delicate flowers.</li> </ul>                                                             |