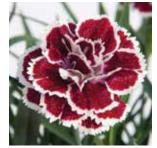

## **NEW Capitán**<sup>™</sup> Dianthus

Dianthus cultivars

#### LARGE VIGOR | UPRIGHT

- Growers can expect smooth sailing with Capitán Dianthus!
- A premium Dianthus series with XL vigor that can be sold for a premium price
- Novel bicolor double blooms
- Prized for its lovely fragrance
- Durability through cold-chain shipping processes in retail settings

**Height:** 12 to 18 in. (30 to 46 cm) **Spread:** 14 to 18 in. (36 to 46 cm) **USDA Hardiness Zone:** 7a to 10b **Uses:** Pots, Combos, Landscapes

NEW Capitán Magnifica

White+Pink 𝔍 3 𝔄 3 𝛞 B

Pink+Eye ⊗3 ⊗2 ⊗B

Magnifica 𝔍 4 𝔄 2 Ѿ B

Red White Edge **③**3 **④**2 **⑧**B

White+Purple 🕅 3 🚯 3 🛞 B

Purple+White 𝔍 3 𝔄 2 𝔅 B

Purple Frost 𝔍 4 𝔄 2 𝛞 B