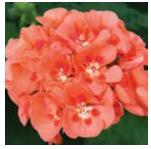

### **Moonlight**<sup>™</sup> Zonal Geranium

Pelargonium x hortorum

#### COMPACT VIGOR | UPRIGHT NO PINCH | LABOR SAVER

- Dark-foliage, uniform series
- Solution for pot-tight production
- Early flowering; 3-4 flowers at first flush
- Large blooms on an upright plant

Height: 10 to 12 in. (25 to 30 cm) Spread: 10 to 12 in. (25 to 30 cm) Ideal Pot Sizes: Quarts, Gallons, Larger than Gallons Uses: Pots, Landscapes

Red 24 𝔍 2 𝔄 2 𝔅 B

**Moonlight** Dark Fuchsia

Light Salmon ♥2 ⊕2 ⊛B

Light Pink+Big Eye ₪3 ⊕2 ∭A

Pink (€) 3 (€) 2 (®) A

Pink+Big Eye (♥3 (♥2 (♥) A

Raspberry Blush

Dark Fuchsia 𝔍 3 𝔇 2 𝔇 B