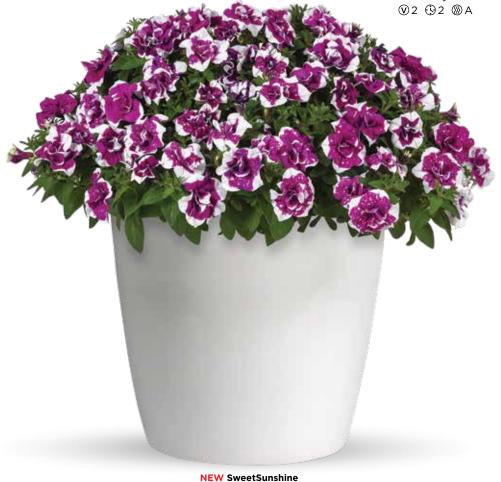

## For striking ingenuity in breeding -

NEW SweetSunshine™ Magenta Sky Double is the FIRST Sky pattern in a double petunia! These durable, fully double blooms stand up to tough weather, with a semi-trailing habit that is ideal for hanging baskets.

## **SweetSunshine**<sup>™</sup> Petunia

Petunia cultivars

#### **MEDIUM VIGOR | SEMI-TRAILING**

- Magenta Sky, the FIRST double Sky!
- Durable, fully double blooms
- Well-branched plants
- Excellent for hanging baskets
- Unique colors and popular flower form

Height: 10 to 16 in. (25 to 41 cm) **Spread:** 20 to 30 in. (51 to 76 cm) Ideal Pot Sizes: Gallons, Larger than Gallons Uses: Pots. Baskets. Combos

Pink+Red Vein Ø2 ⊕2 ∭B

Magenta Sky (V3 (€)2 (®)B

Blueberry Vein

Magenta ₩3 ₩3 ₩A

Provence ₩2 ⊕3 ₩B

Magenta Sky