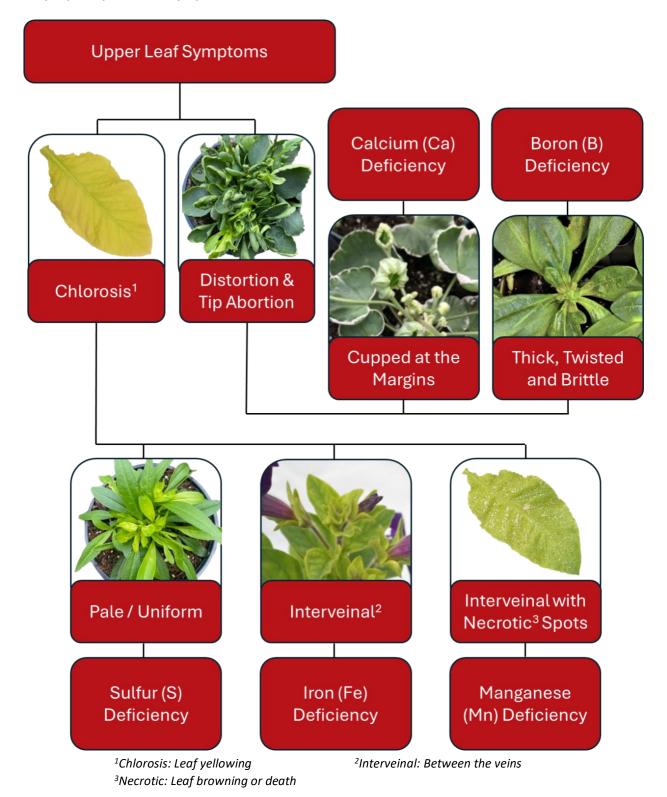

Nutrient disorders can exhibit different symptoms depending on the species, environmental conditions and other factors impacting plant health. The examples displayed here are some of the more common and frequently observed symptoms associated with nutrient disorders.