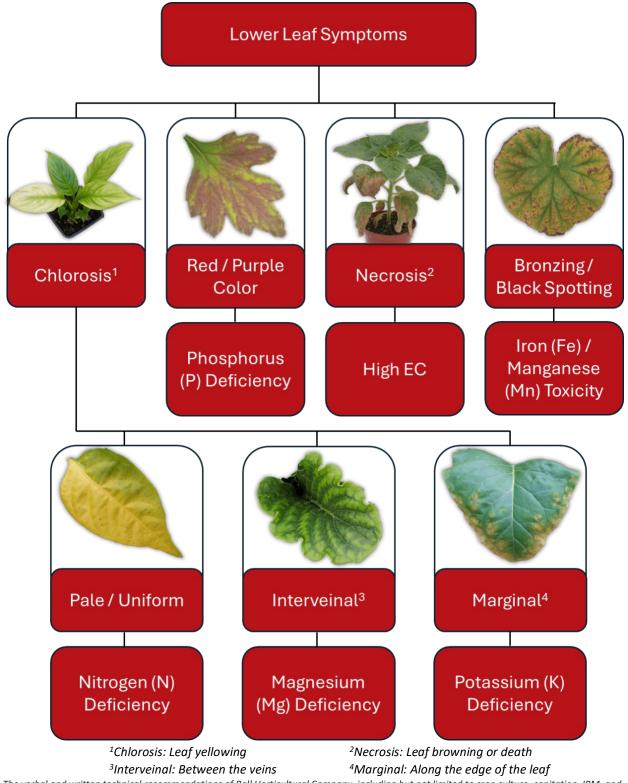

Nutrient disorders can exhibit different symptoms depending on the species, environmental conditions and other factors impacting plant health. The examples displayed here are some of the more common and frequently observed symptoms associated with nutrient disorders.