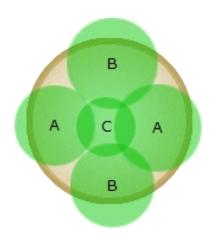

16 in. (40 cm) container

**Plants in Container** 

С

Cabaret® Lavender Calibrachoa Cabaret® Light Pink Improved Calibrachoa

Blue Dart ColorGrass® Juncus