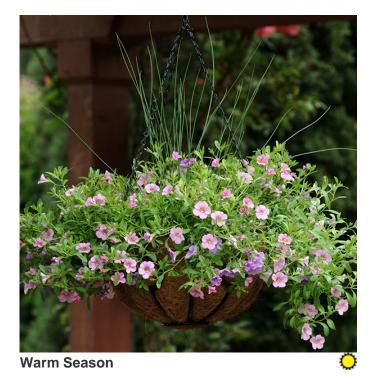

## #52

Cabaret® Calibrachoa is a great plant for so many reasons - not only does it grow into a beautiful, cascading mound in containers and hanging baskets, but it tolerates a wide range of conditions. It will continue to bloom in hot and cool temperatures, making it the perfect low-maintenance plant for every season. Be sure to replace the nutrients that leak out of the soil during watering by feeding every few weeks with an all-purpose fertilizer.

16 in. (40 cm) container

**Plants in Container** 

С

Cabaret® Lavender Calibrachoa Cabaret® Light Pink Improved Calibrachoa

Blue Dart ColorGrass® Juncus